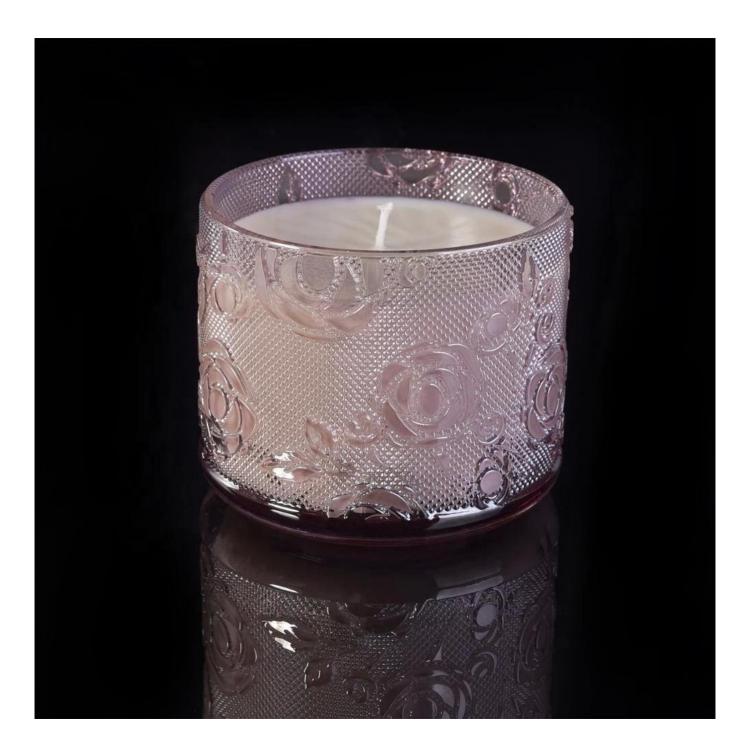

Sunny new design tealight pink rose candle glass holders

| product name   | Sunny new design tealight pink<br>rose candle glass holders                                                         |
|----------------|---------------------------------------------------------------------------------------------------------------------|
| Sample time    | <ol> <li>5 days if at exist shaped and size of glass</li> <li>15 days if need new shape or size of glass</li> </ol> |
| Packing        | Normal packing, Individual gift box, PVC box, window box, color box, white box, etc                                 |
| Delivery time  | Within 35 days after the sample and order confirmed                                                                 |
| Payment term   | 30% deposit by T/T in advance and the balance against the copy of B/L                                               |
| Shipment       | By sea,by air,by Express and your shipping agent is acceptable                                                      |
| Usage Occasion | Home decor, Wedding Decoration, Wedding Favors, Decoration enhancement,                                             |