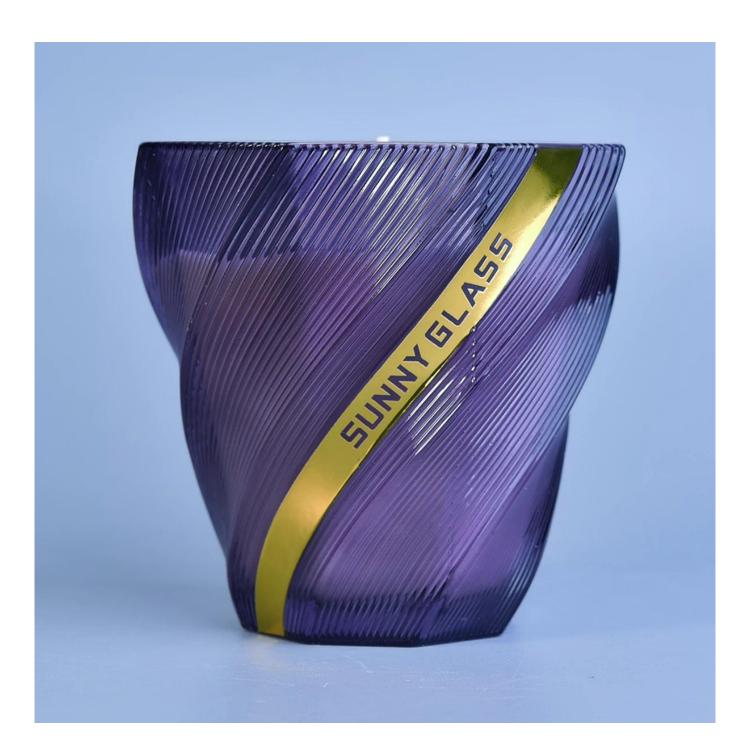

Sunny new design decorative amber glass jar candle container

### Achieve Customers' Ideas

get your ideas becoming creative fragrance products and sell them very well The **luxury glass candle jars** are designed by our professional designers team. It is made from deep processing and kept good quality. It is suitable for home, wedding, party decorations and so on.