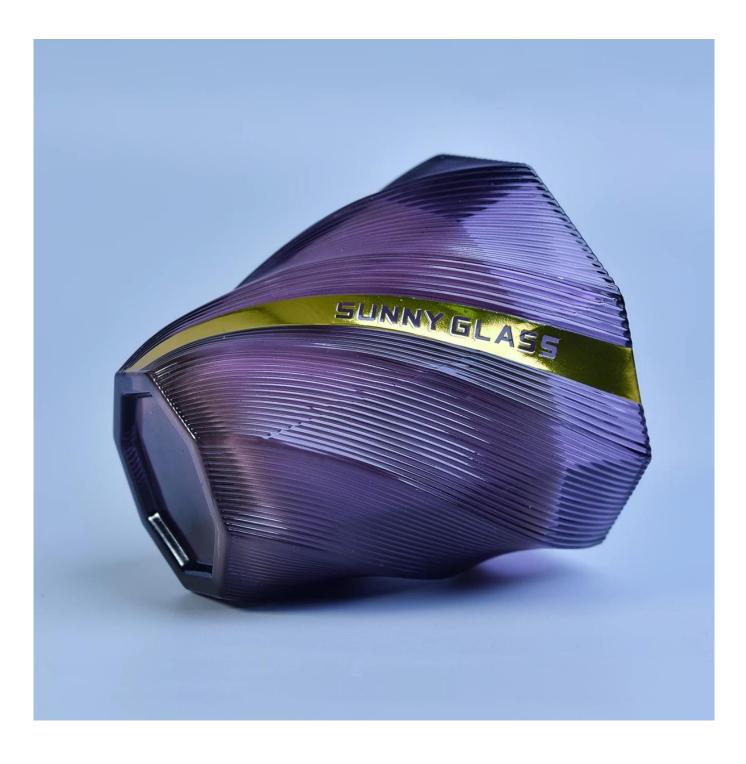

Sunny new design decorative amber glass jar candle container

### Achieve Customers' Ideas

get your ideas becoming creative fragrance products and sell them very well The **luxury glass candle jars** are designed by our professional designers team. It is made from deep processing and kept good quality. It is suitable for home, wedding, party decorations and so on.