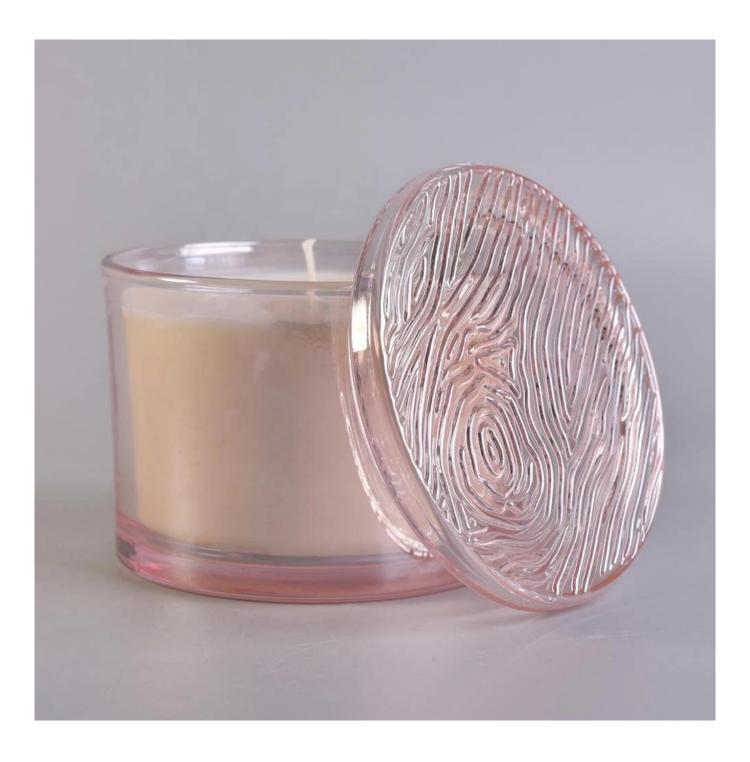

8oz 10oz 12oz Hot sales tealight pink empty candle container with lid

## **Product Description**

The **luxury glass candle jars** are designed by our professional designers team. It is made from deep processing and kept good quality. It is suitable for home, wedding, party decorations and so on.

| product name  | 8oz 10oz 12oz Hot sales tealight pink empty candle container with lid                                                  |
|---------------|------------------------------------------------------------------------------------------------------------------------|
| Sample time   | <ul><li>1. 5 days if at exist shaped and size of glass</li><li>2. 15 days if need new shape or size of glass</li></ul> |
| Measure       | Top dia:138*87mm<br>Bottom dia:70*42mm<br>Height:89mm<br>Capacity:355ml<br>Weight:411g                                 |
| Packing       | Normal packing,Individual gift box, PVC box, window box, color box, white box, etc                                     |
| Delivery time | Within 35 days after the sample and order confirmed                                                                    |
| Payment term  | 30% deposit by T/T in advance and the balance against the copy of B/L                                                  |