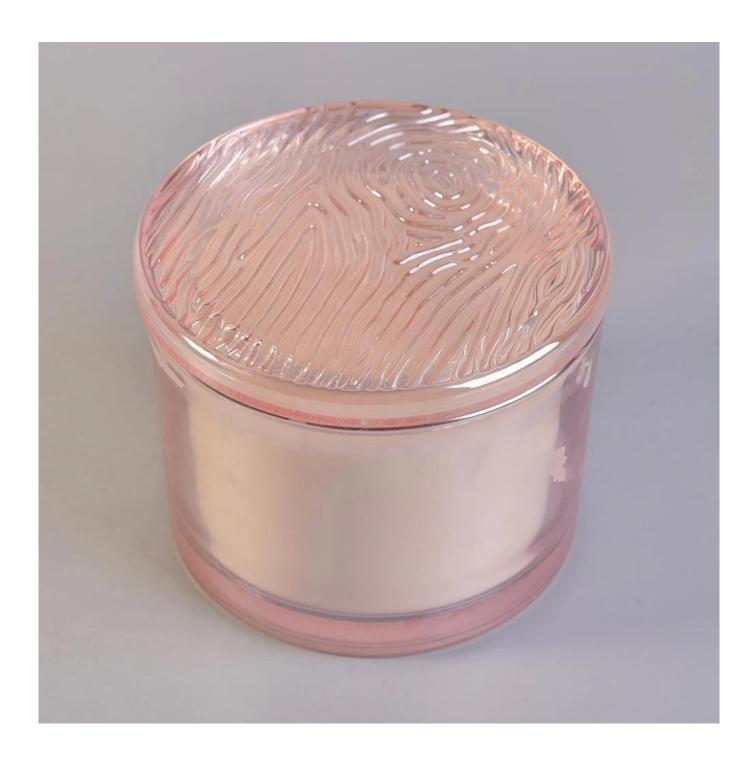

## **Product Description**

The **luxury glass candle jars** are designed by our professional designers team. It is made from deep processing and kept good quality. It is suitable for home, wedding, party decorations and so on.