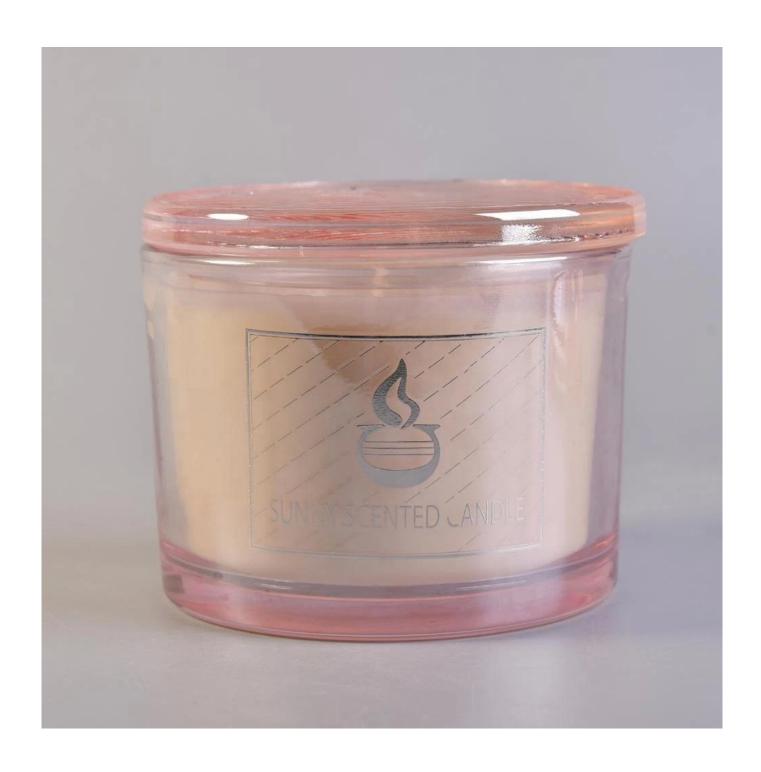

8oz 10oz 12oz Hot sales tealight pink empty candle container with lid

| product name  | 8oz 10oz 12oz Hot sales tealight pink empty candle container with lid                                                  |
|---------------|------------------------------------------------------------------------------------------------------------------------|
| Sample time   | <ul><li>1. 5 days if at exist shaped and size of glass</li><li>2. 15 days if need new shape or size of glass</li></ul> |
| Measure       | Top dia:138*87mm<br>Bottom dia:70*42mm<br>Height:89mm<br>Capacity:355ml<br>Weight:411g                                 |
| Packing       | Normal packing,Individual gift box, PVC box, window box, color box, white box, etc                                     |
| Delivery time | Within 35 days after the sample and order confirmed                                                                    |
| Payment term  | 30% deposit by T/T in advance and the balance against the copy of B/L                                                  |