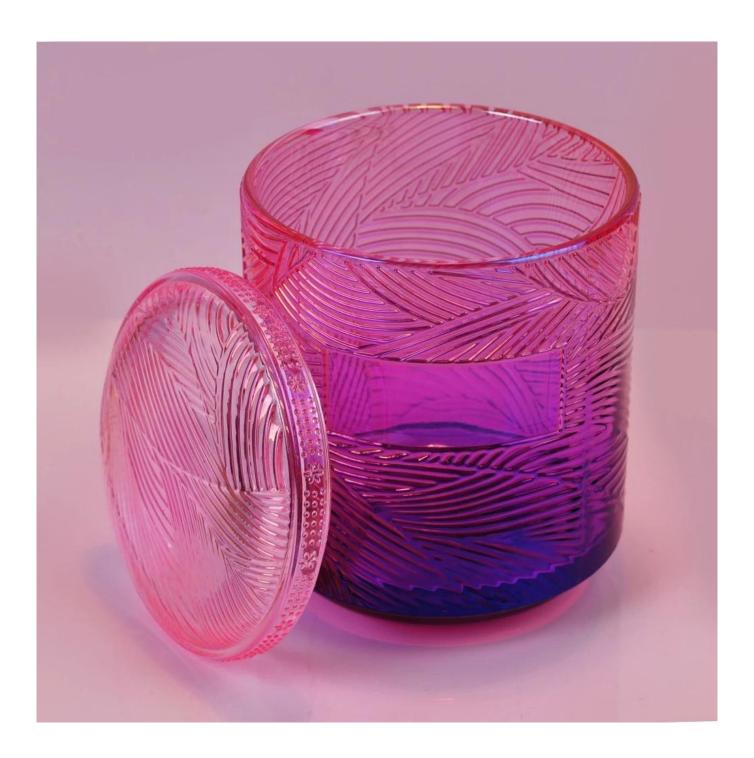

## **Product Description**

The **luxury glass candle jars** are designed by our professional designers team. It is made from deep processing and kept good quality. It is suitable for home, wedding, party decorations and so on.

| product name  | Sunny luxury personalized empty glass candle jars with lid in bulk                           |
|---------------|----------------------------------------------------------------------------------------------|
| Sample time   | 5 days if at exist shaped and size of glass     1. 5 days if need new shape or size of glass |
| Measure       | Top dia:138*87mm Bottom dia:70*42mm Height:89mm Capacity:355ml Weight:411g                   |
| Packing       | Normal packing,Individual gift box, PVC box, window box, color box, white box, etc           |
| Delivery time | Within 35 days after the sample and order confirmed                                          |
| Payment term  | 30% deposit by T/T in advance and the balance against the copy of B/L                        |