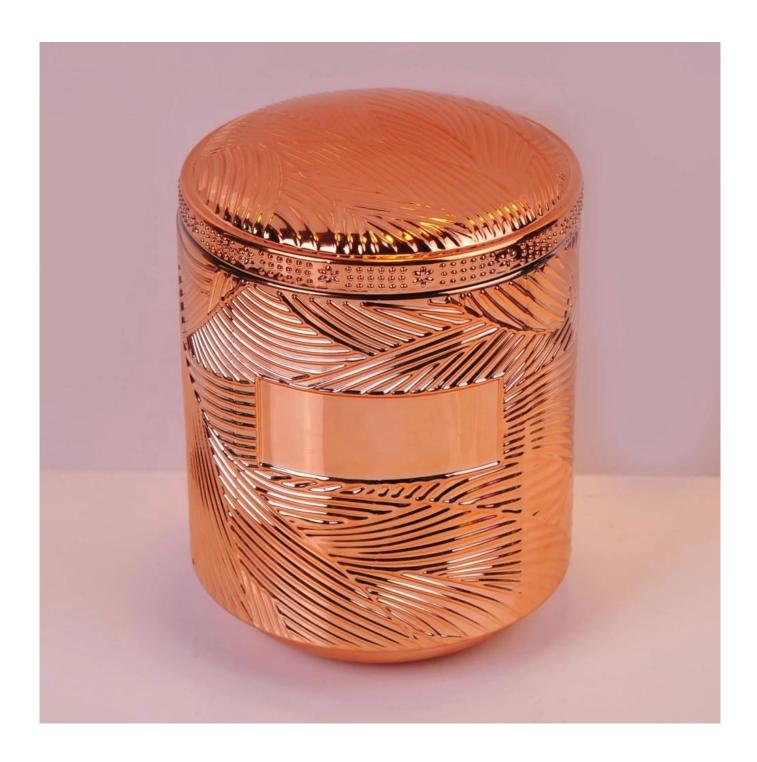

## **Product Description**

The **luxury glass candle jars** are designed by our professional designers team. It is made from deep processing and kept good quality. It is suitable for home, wedding, party decorations and so on.

| product name  | Sunny luxury personalized empty glass candle jars with lid in bulk                           |
|---------------|----------------------------------------------------------------------------------------------|
| Sample time   | 5 days if at exist shaped and size of glass     1. 5 days if need new shape or size of glass |
| Measure       | Top dia:138*87mm Bottom dia:70*42mm Height:89mm Capacity:355ml Weight:411g                   |
| Packing       | Normal packing,Individual gift box, PVC box, window box, color box, white box, etc           |
| Delivery time | Within 35 days after the sample and order confirmed                                          |
| Payment term  | 30% deposit by T/T in advance and the balance against the copy of B/L                        |