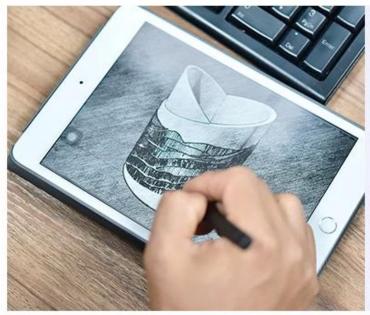

| Sunny luxury in bulk | personalized e | mpty glass can | dle jars with lid |
|----------------------|----------------|----------------|-------------------|
|                      |                |                |                   |
|                      |                |                |                   |



# Fast Quantity and Launched Speed

speed can be compared with Zara

# 80% Candle Jars Exclusive Supplier

including Nest Fragrance, Candle Lite, UGG etc popular brands





## Achieve Customers' Ideas

get your ideas becoming creative fragrance products and

sell them very well

## **Product Description**

The **luxury glass candle jars** are designed by our professional designers team. It is made from deep processing and kept good quality. It is suitable for home, wedding, party decorations and so on.





| product name  | Sunny luxury personalized empty glass candle jars with lid in bulk                           |
|---------------|----------------------------------------------------------------------------------------------|
| Sample time   | 5 days if at exist shaped and size of glass     1. 5 days if need new shape or size of glass |
| Measure       | Top dia:138*87mm Bottom dia:70*42mm Height:89mm Capacity:355ml Weight:411g                   |
| Pack