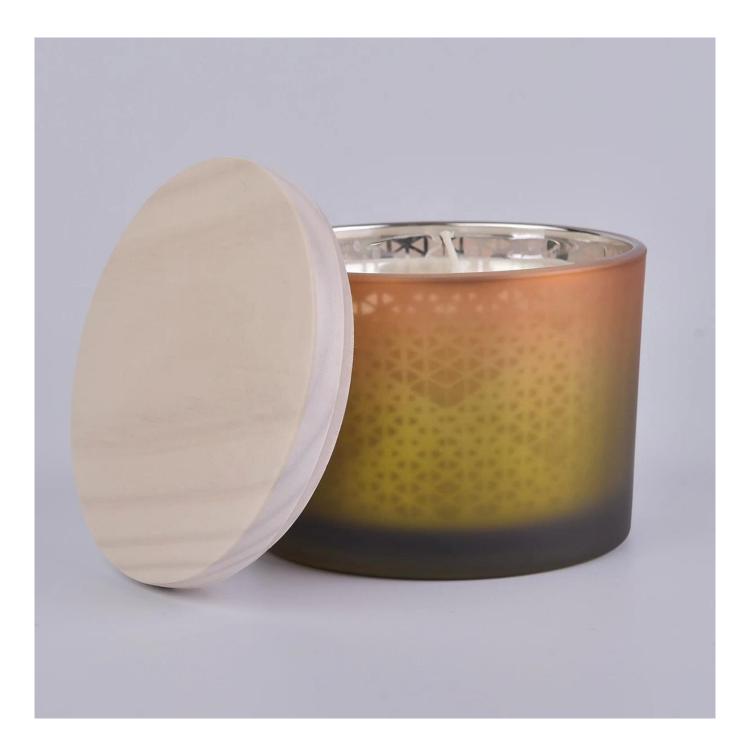

Sunny luxury gold matte glass candle jars with wood lid

### **Product Description**

The **luxury glass candle jars** are designed by our professional designers team. It is made from deep processing and kept good quality. It is suitable for home, wedding, party decorations and so on.

| product name  | Sunny luxury gold matte glass candle<br>jars with wood lid                                                          |
|---------------|---------------------------------------------------------------------------------------------------------------------|
| Sample time   | <ol> <li>5 days if at exist shaped and size of glass</li> <li>15 days if need new shape or size of glass</li> </ol> |
| Measure       | Top dia:138*87mm<br>Bottom dia:70*42mm<br>Height:89mm<br>Capacity:355ml<br>Weight:411g                              |
| Packing       | Normal packing, Individual gift box, PVC box, window box, color box, white box, etc                                 |
| Delivery time | Within 35 days after the sample and order confirmed                                                                 |
| Payment term  | 30% deposit by T/T in advance and the balance against the copy of B/L                                               |