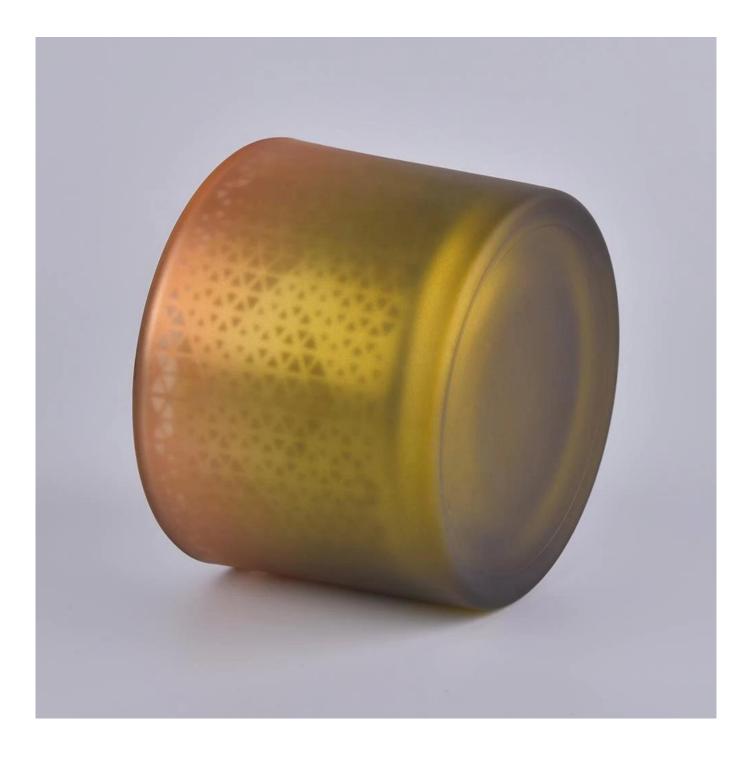

Sunny luxury gold matte glass candle jars with wood lid

### **Product Description**

The **luxury glass candle jars** are designed by our professional designers team. It is made from deep processing and kept good quality. It is suitable for home, wedding, party decorations and so on.

| product name  | Sunny luxury gold matte glass candle<br>jars with wood lid                                                          |
|---------------|---------------------------------------------------------------------------------------------------------------------|
| Sample time   | <ol> <li>5 days if at exist shaped and size of glass</li> <li>15 days if need new shape or size of glass</li> </ol> |
| Measure       | Top dia:138*87mm<br>Bottom dia:70*42mm<br>Height:89mm<br>Capacity:355ml<br>Weight:411g                              |
| Packing       | Normal packing, Individual gift box, PVC box, window box, color box, white box, etc                                 |
| Delivery time | Within 35 days after the sample and order confirmed                                                                 |
| Payment term  | 30% deposit by T/T in advance and the balance against the copy of B/L                                               |