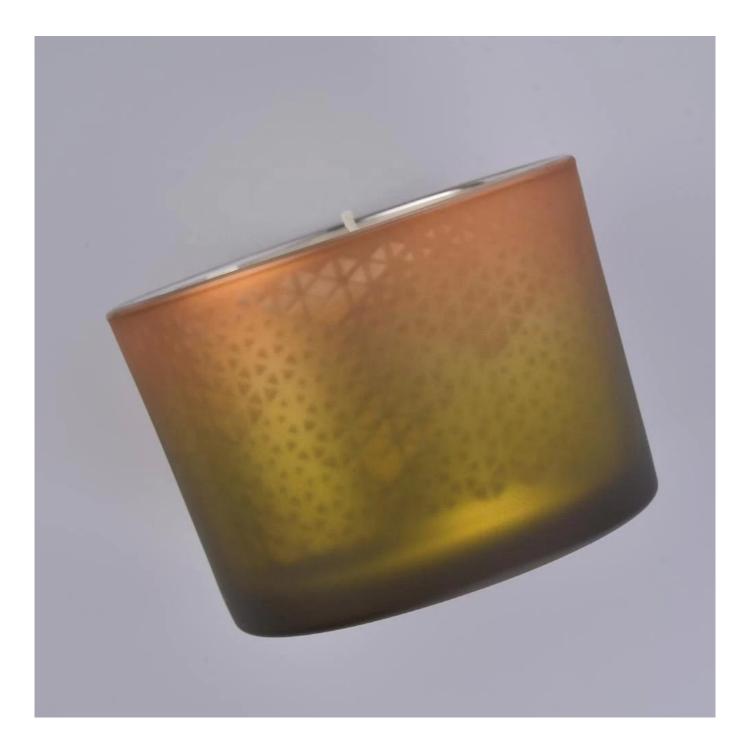

Sunny luxury gold matte glass candle jars with wood lid

### **Product Description**

The **luxury glass candle jars** are designed by our professional designers team. It is made from deep processing and kept good quality. It is suitable for home, wedding, party decorations and so on.

| product name  | Sunny luxury gold matte glass candle<br>jars with wood lid                                                          |
|---------------|---------------------------------------------------------------------------------------------------------------------|
| Sample time   | <ol> <li>5 days if at exist shaped and size of glass</li> <li>15 days if need new shape or size of glass</li> </ol> |
| Measure       | Top dia:138*87mm<br>Bottom dia:70*42mm<br>Height:89mm<br>Capacity:355ml<br>Weight:411g                              |
| Packing       | Normal packing, Individual gift box, PVC box, window box, color box, white box, etc                                 |
| Delivery time | Within 35 days after the sample and order confirmed                                                                 |
| Payment term  | 30% deposit by T/T in advance and the balance against the copy of B/L                                               |