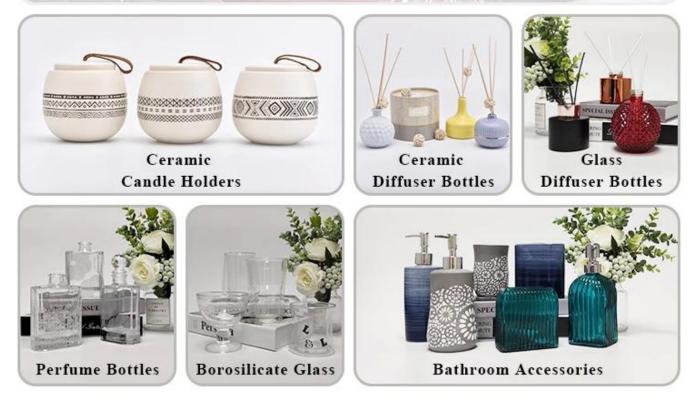

89mm<br>Capacity:355ml<br>Weight:411g                              |
| Packing       | Normal packing, Individual gift box, PVC box, window box, color box, white box, etc                                 |
| Delivery time | Within 35 days after the sample and order confirmed                                                                 |
| Payment term  | 30% deposit by T/T in advance and the balance against the copy of B/L                                               |

| Shipment       | By sea,by air,by Express and your shipping agent is acceptable       |
|----------------|----------------------------------------------------------------------|
| Usage Occasion | Home decor,Wedding Decoration,Wedding Favors,Decoration enhancement, |

## **MAIN PRODUCTS**



**Glass Candle Holders** 



**Process Craft** 

## **DEEP PROCESSING**



### Service Story

Someone ask me, why <u>Sunny Glassware</u> is **the supplier of 80% fragrance brands in the United State**, take a second to listen to my story about<u>candle</u> <u>holders</u> order, you will understand Sunny always stay with you whatever it happens. Last summer was really a great experience to us, J placed a big order with mass candle holders to Sunny Glassware at August 2018, everyone was so exciting and wanted to make it perfect .

Everything goes very well at the beginning, fast move, perfect communication, all is good. A small accessory became a big bomb which is out of our expectation, I wanted us to buy this small accessory in China but he told us this is a very difficult stuff, we digged 7 factories and one of the