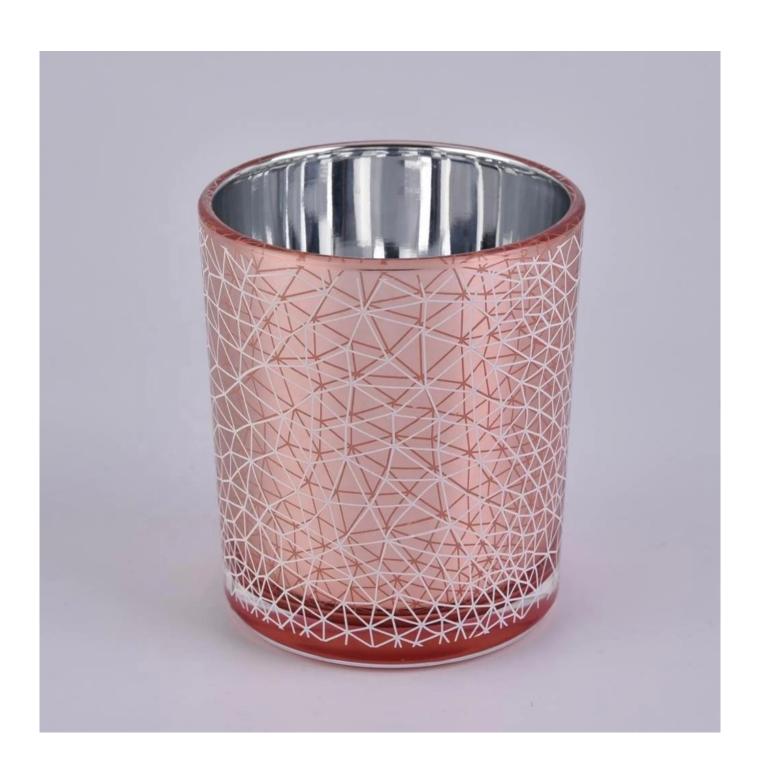

## Sunny glassware empty customized pink glass candle jars

## **Product Description**

The **luxury glass candle jars** are designed by our professional designers team. It is made from deep processing and kept good quality. It is suitable for home, wedding, party decorations and so on.