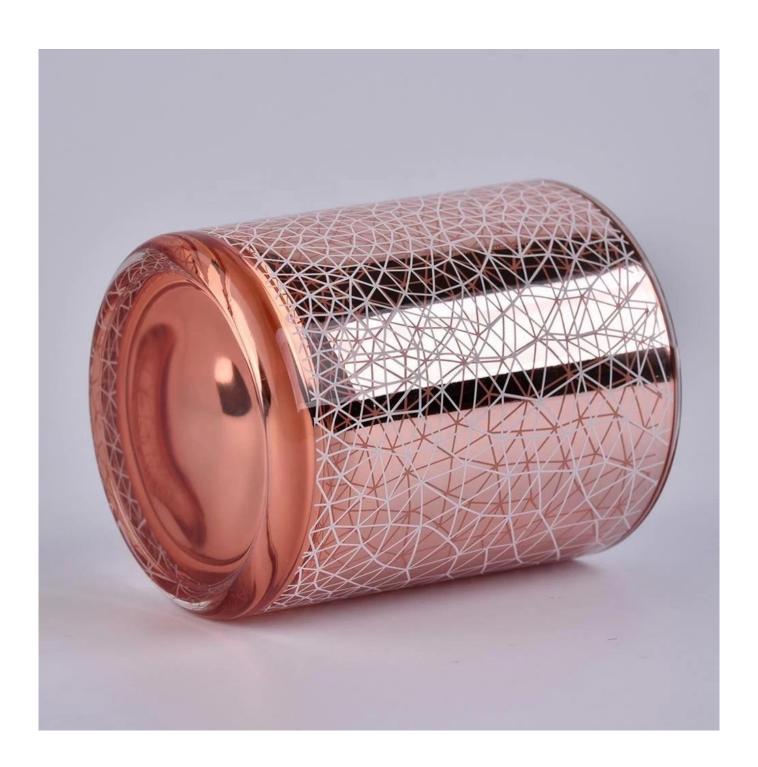

## Sunny glassware empty customized pink glass candle jars

## **Product Description**

The **luxury glass candle jars** are designed by our professional designers team. It is made from deep processing and kept good quality. It is suitable for home, wedding, party decorations and so on.