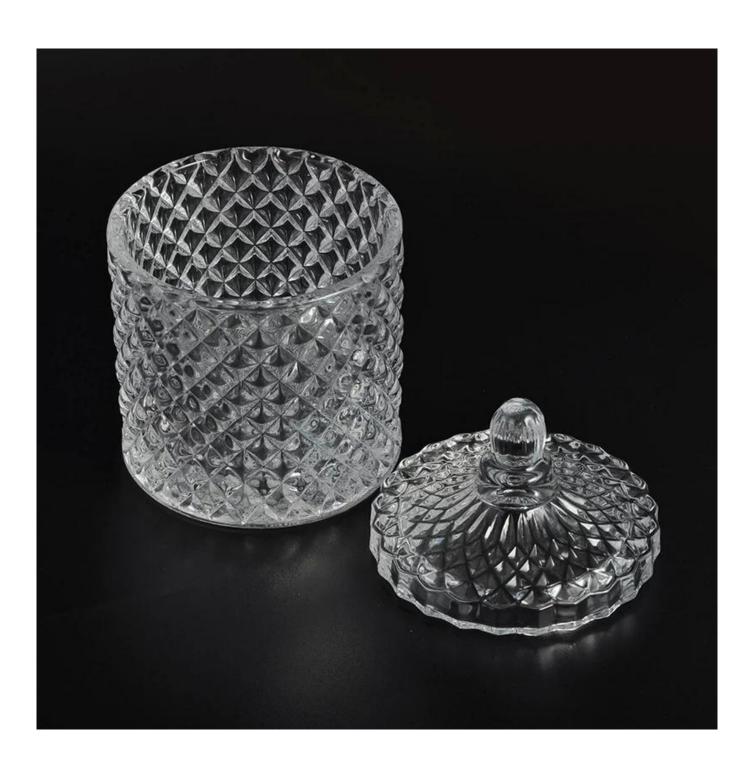

| Sunny geo luxury tealight candle glass holder with cover |  |
|----------------------------------------------------------|--|
|                                                          |  |
|                                                          |  |
|                                                          |  |
|                                                          |  |
|                                                          |  |
|                                                          |  |
|                                                          |  |
|                                                          |  |
|                                                          |  |
|                                                          |  |
|                                                          |  |
|                                                          |  |

## **Product Description**

The **luxury glass candle jars** are designed by our professional designers team. It is made from deep processing and kept good quality. It is suitable for home, wedding, party decorations and so on.