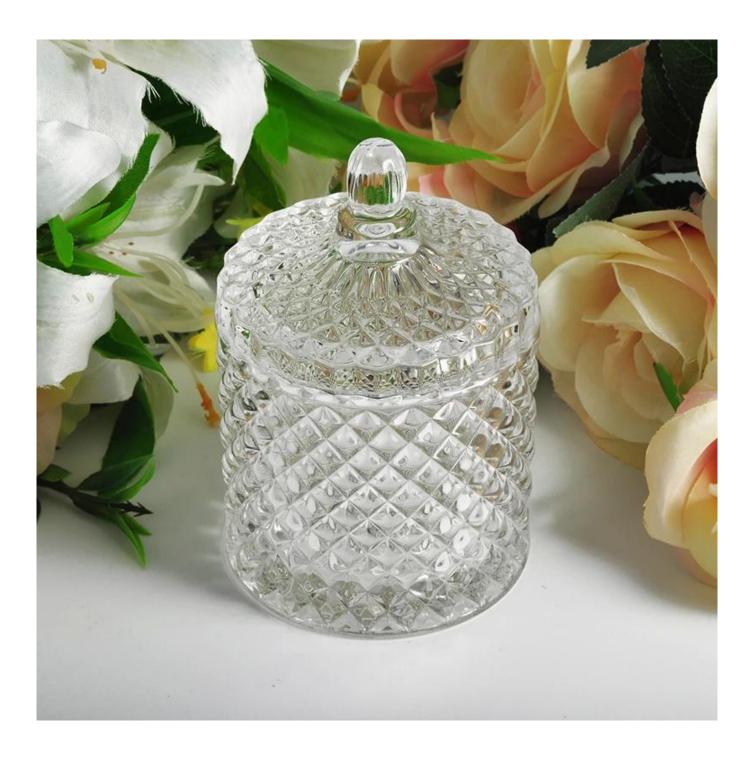

| Sunny geo luxury tealight candle glass holder with cover |  |
|----------------------------------------------------------|--|
|                                                          |  |
|                                                          |  |
|                                                          |  |
|                                                          |  |
|                                                          |  |
|                                                          |  |
|                                                          |  |
|                                                          |  |
|                                                          |  |
|                                                          |  |
|                                                          |  |
|                                                          |  |

## **Product Description**

The **luxury glass candle jars** are designed by our professional designers team. It is made from deep processing and kept good quality. It is suitable for home, wedding, party decorations and so on.