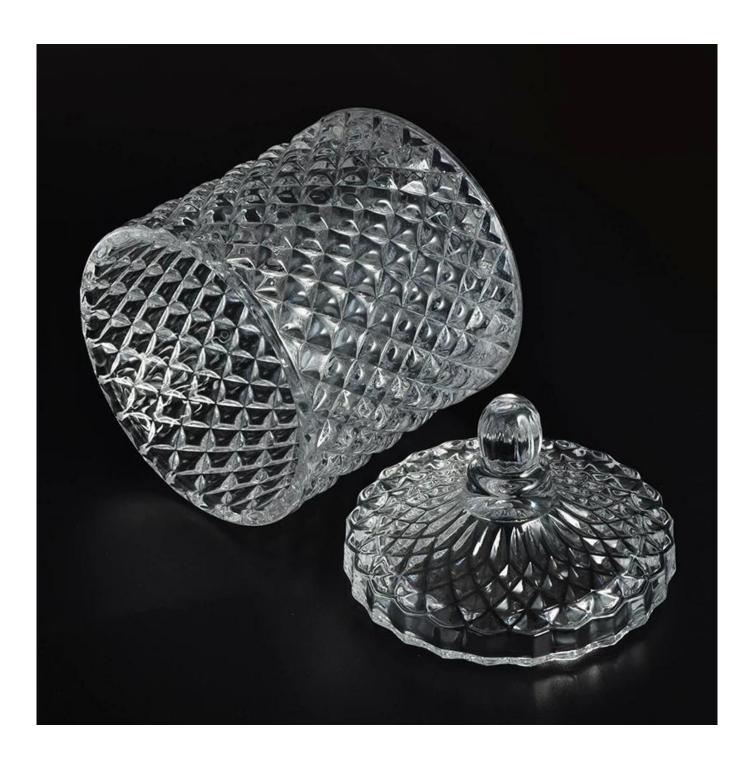

| Sunny geo luxury tealight candle glass holder with cover |  |
|----------------------------------------------------------|--|
|                                                          |  |
|                                                          |  |
|                                                          |  |
|                                                          |  |
|                                                          |  |
|                                                          |  |
|                                                          |  |
|                                                          |  |
|                                                          |  |
|                                                          |  |
|                                                          |  |
|                                                          |  |

## **Product Description**

The **luxury glass candle jars** are designed by our professional designers team. It is made from deep processing and kept good quality. It is suitable for home, wedding, party decorations and so on.