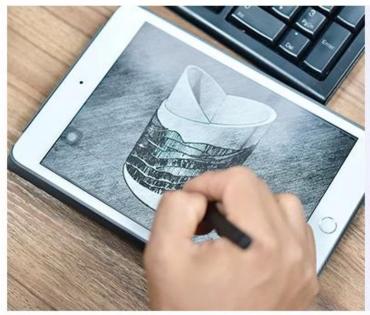

|  |
|                                                          |  |
|                                                          |  |
|                                                          |  |
|                                                          |  |
|                                                          |  |
|                                                          |  |
|                                                          |  |
|                                                          |  |
|                                                          |  |



# Fast Quantity and Launched Speed

speed can be compared with Zara

# 80% Candle Jars Exclusive Supplier

including Nest Fragrance, Candle Lite, UGG etc popular brands





## Achieve Customers' Ideas

get your ideas becoming creative fragrance products and

sell them very well

## **Product Description**

The **luxury glass candle jars** are designed by our professional designers team. It is made from deep processing and kept good quality. It is suitable for home, wedding, party decorations and so on.







| product name   | Sunny geo luxury tealight candle glass holder with cover                                                            |
|----------------|---------------------------------------------------------------------------------------------------------------------|
| Sample time    | <ol> <li>5 days if at exist shaped and size of glass</li> <li>15 days if need new shape or size of glass</li> </ol> |
| Packing        | Normal packing,Individual