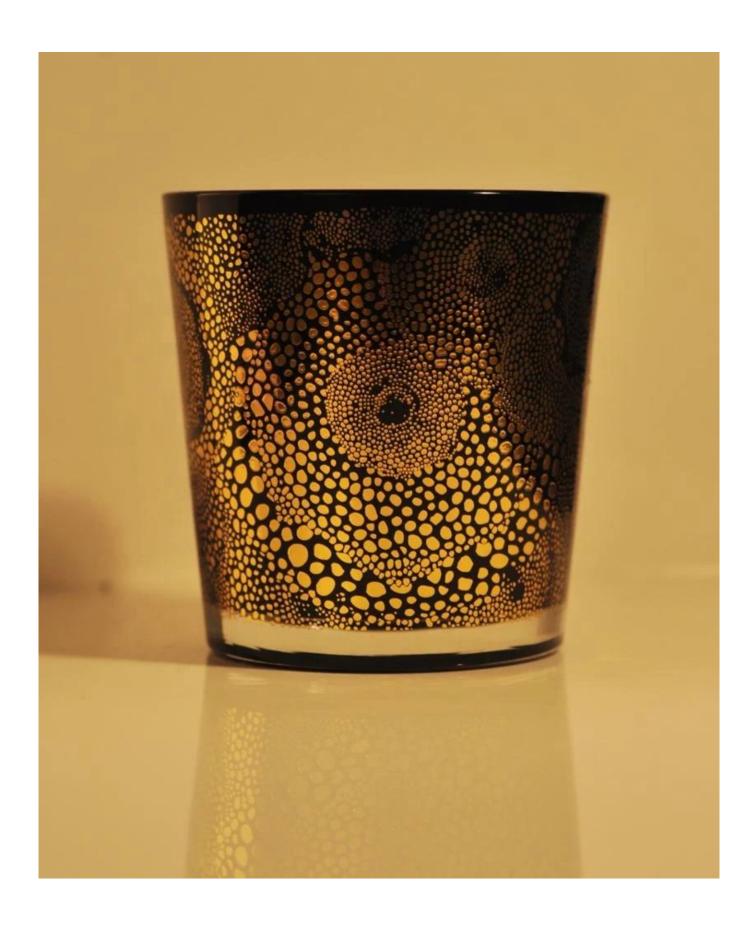

Sunny empty black custom glass candle holders 8oz 10oz 12oz

product name

Sunny empty black custom glass candle holders 8oz 10oz 12oz

| Sample time                                                                    | <ol> <li>5 days if at exist shaped and size of glass</li> <li>15 days if need new shape or size of glass</li> </ol> |
|--------------------------------------------------------------------------------|---------------------------------------------------------------------------------------------------------------------|
| Packing Normal packing,Individual gift box, PVC box, window box, color box, wh |                                                                                                                     |
| <b>Delivery time</b> Within 35 days after the sample and order confirmed       |                                                                                                                     |
| Payment term                                                                   | 30% deposit by T/T in advance and the balance against the copy of B/L                                               |
| Shipment By sea,by air,by Express and your shipping agent is acceptable        |                                                                                                                     |
| Usage Occasion                                                                 | Home decor, Wedding Decoration, Wedding Favors, Decoration enhancement,                                             |