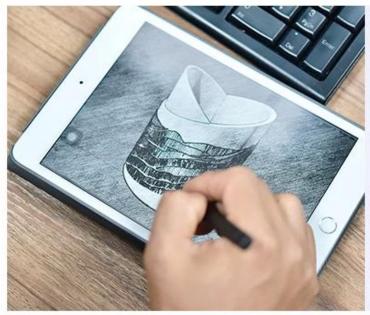

Sunny empty black custom glass candle holders 8oz 10oz 12oz



# Fast Quantity and Launched Speed

speed can be compared with Zara

# 80% Candle Jars Exclusive Supplier

including Nest Fragrance, Candle Lite, UGG etc popular brands





## Achieve Customers' Ideas

get your ideas becoming creative fragrance products and

sell them very well

## **Product Description**

The **luxury glass candle jars** are designed by our professional designers team. It is made from deep processing and kept good quality. It is suitable for home, wedding, party decorations and so on.







product name

Sunny empty black custom glass candle holders 8oz 10oz 12oz

| Sample time                                                                    | <ol> <li>5 days if at exist shaped and size of glass</li> <li>15 days if need new shape or size of glass</li> </ol> |
|--------------------------------------------------------------------------------|--------------------------------------------------------------------------------------------------