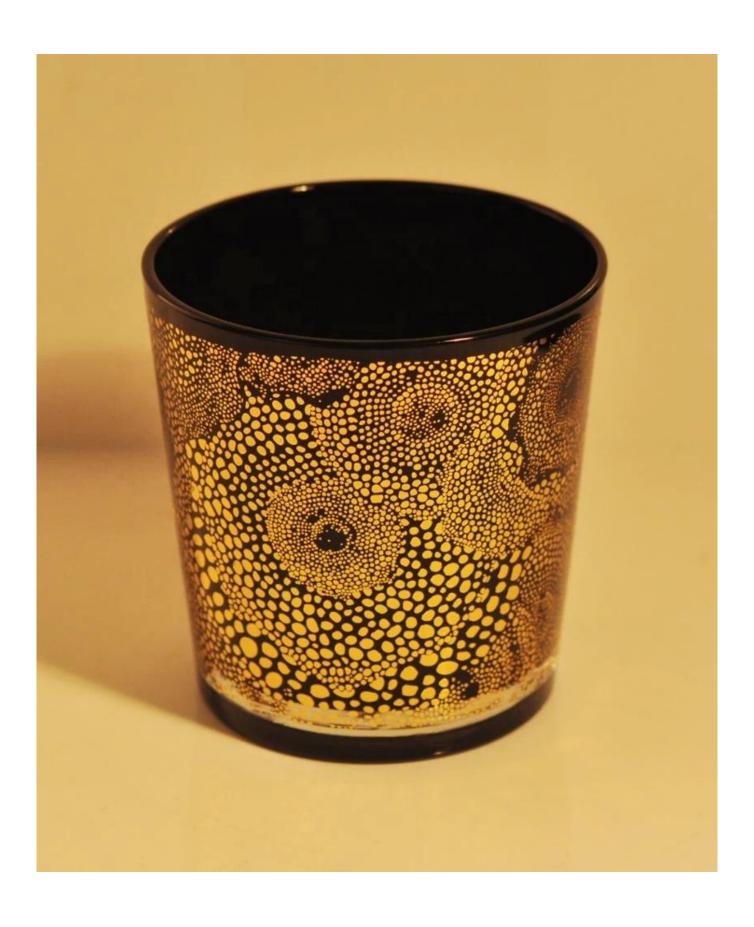

Sunny empty black custom glass candle holders 8oz 10oz 12oz

product name

Sunny empty black custom glass candle holders 8oz 10oz 12oz

| Sample time                                                                    | <ol> <li>5 days if at exist shaped and size of glass</li> <li>15 days if need new shape or size of glass</li> </ol> |
|--------------------------------------------------------------------------------|---------------------------------------------------------------------------------------------------------------------|
| Packing Normal packing,Individual gift box, PVC box, window box, color box, wh |                                                                                                                     |
| <b>Delivery time</b> Within 35 days after the sample and order confirmed       |                                                                                                                     |
| Payment term                                                                   | 30% deposit by T/T in advance and the balance against the copy of B/L                                               |
| Shipment By sea,by air,by Express and your shipping agent is acceptable        |                                                                                                                     |
| Usage Occasion                                                                 | Home decor, Wedding Decoration, Wedding Favors, Decoration enhancement,                                             |