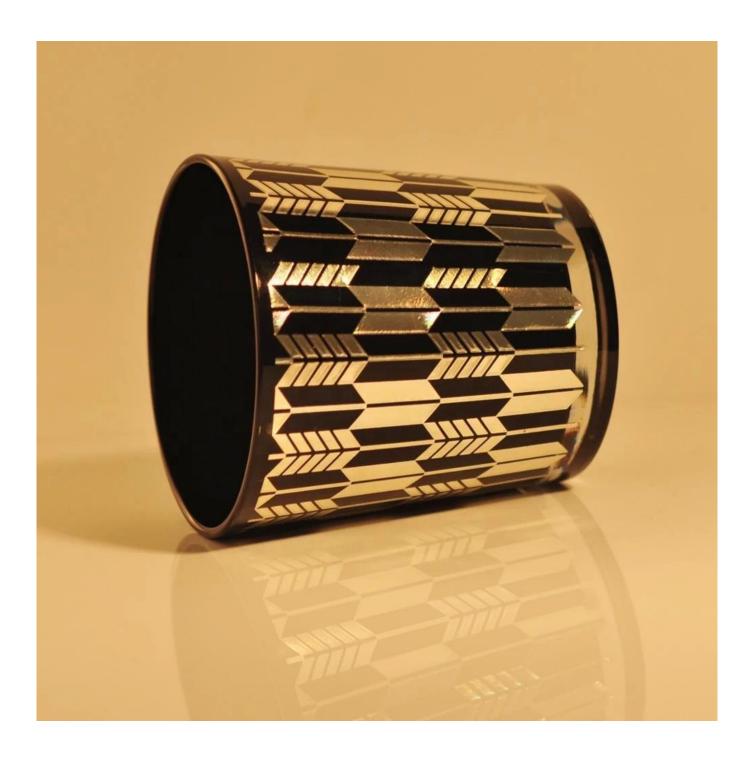

Sunny empty black custom glass candle holders 8oz 10oz 12oz

## **Product Description**

The **luxury glass candle jars** are designed by our professional designers team. It is made from deep processing and kept good quality. It is suitable for home, wedding, party decorations and so on.