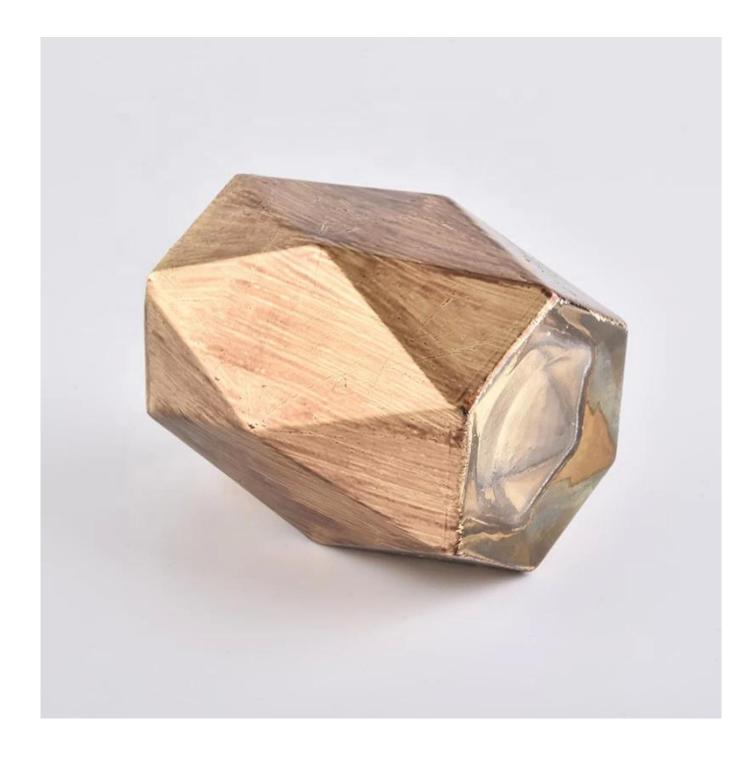

Sunny diamond Polygon tealight luxury custom glass candle jar holders

**Product Description** 

The **luxury glass candle jars** are designed by our professional designers team. It is made from deep processing and kept good quality. It is suitable for home, wedding, party decorations and so on.

| product name  | Sunny diamond Polygon tealight luxury<br>custom glass candle jar holders<br>Top dia: 68mm<br>Bottom dia:65mm<br>Max dia:80mm<br>Height: 99mm<br>Weight: 433g<br>Capacity: 296ml |
|---------------|---------------------------------------------------------------------------------------------------------------------------------------------------------------------------------|
| Sample time   | <ol> <li>5 days if at exist shaped and size of glass</li> <li>15 days if need new shape or size of glass</li> </ol>                                                             |
| Packing       | Normal packing, Individual gift box, PVC box, window box, color box, white box, etc                                                                                             |
| Delivery time | Within 35 days after the sample and order confirmed                                                                                                                             |
| Payment term  | 30% deposit by T/T in advance and the balance against the copy of B/L                                                                                                           |