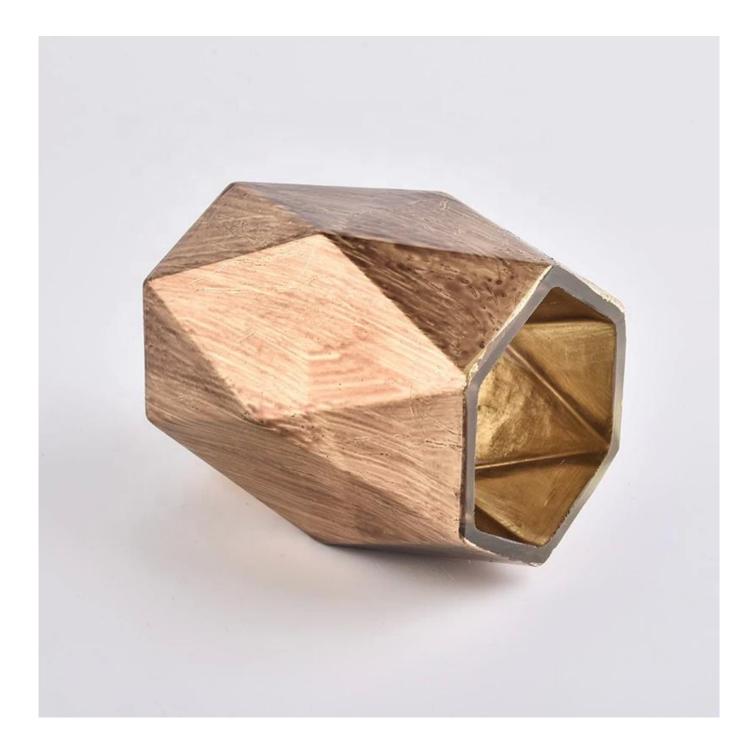

Sunny diamond Polygon tealight luxury custom glass candle jar holders

**Product Description** 

The **luxury glass candle jars** are designed by our professional designers team. It is made from deep processing and kept good quality. It is suitable for home, wedding, party decorations and so on.

| product name  | Sunny diamond Polygon tealight luxury<br>custom glass candle jar holders<br>Top dia: 68mm<br>Bottom dia:65mm<br>Max dia:80mm<br>Height: 99mm<br>Weight: 433g<br>Capacity: 296ml |
|---------------|---------------------------------------------------------------------------------------------------------------------------------------------------------------------------------|
| Sample time   | <ol> <li>5 days if at exist shaped and size of glass</li> <li>15 days if need new shape or size of glass</li> </ol>                                                             |
| Packing       | Normal packing, Individual gift box, PVC box, window box, color box, white box, etc                                                                                             |
| Delivery time | Within 35 days after the sample and order confirmed                                                                                                                             |
| Payment term  | 30% deposit by T/T in advance and the balance against the copy of B/L                                                                                                           |