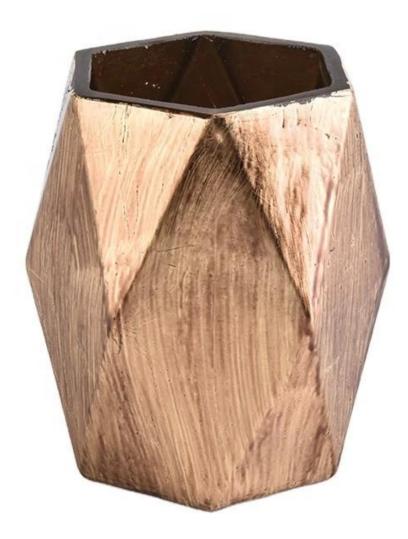

Sunny diamond Polygon tealight luxury custom glass candle jar holders

**Product Description** 

The **luxury glass candle jars** are designed by our professional designers team. It is made from deep processing and kept good quality. It is suitable for home, wedding, party decorations and so on.

| product name  | Sunny diamond Polygon tealight luxury<br>custom glass candle jar holders<br>Top dia: 68mm<br>Bottom dia:65mm<br>Max dia:80mm<br>Height: 99mm<br>Weight: 433g<br>Capacity: 296ml |
|---------------|---------------------------------------------------------------------------------------------------------------------------------------------------------------------------------|
| Sample time   | <ol> <li>5 days if at exist shaped and size of glass</li> <li>15 days if need new shape or size of glass</li> </ol>                                                             |
| Packing       | Normal packing, Individual gift box, PVC box, window box, color box, white box, etc                                                                                             |
| Delivery time | Within 35 days after the sample and order confirmed                                                                                                                             |
| Payment term  | 30% deposit by T/T in advance and the balance against the copy of B/L                                                                                                           |