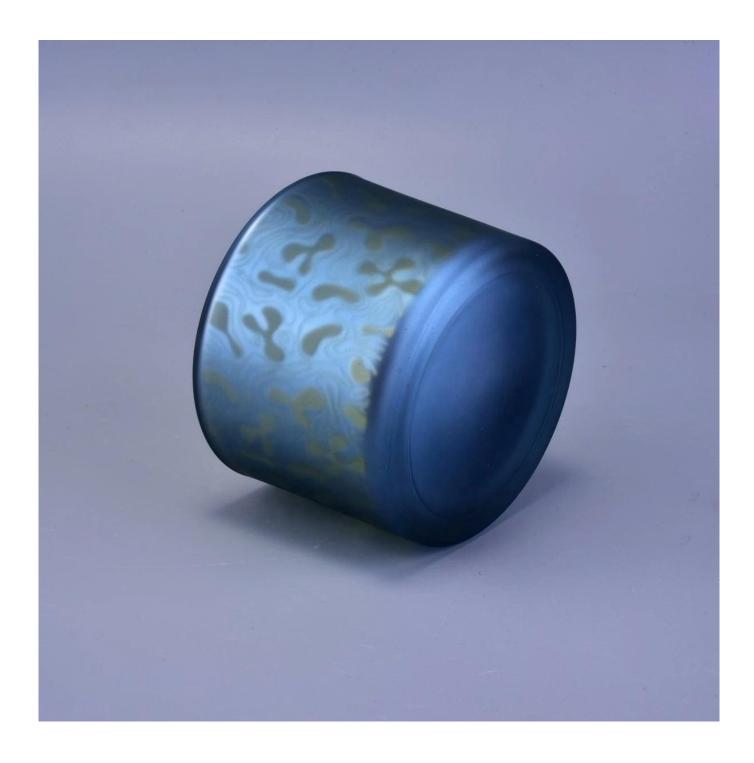

## Sunny design matte blue luxury glass candle holder vessel

| product name   | Sunny design matte blue luxury glass candle holder vessel                                                           |
|----------------|---------------------------------------------------------------------------------------------------------------------|
| Sample time    | <ol> <li>5 days if at exist shaped and size of glass</li> <li>15 days if need new shape or size of glass</li> </ol> |
| Packing        | Normal packing,Individual gift box, PVC box, window box, color box, white box, etc                                  |
| Delivery time  | Within 35 days after the sample and order confirmed                                                                 |
| Payment term   | 30% deposit by T/T in advance and the balance against the copy of B/L                                               |
| Shipment       | By sea,by air,by Express and your shipping agent is acceptable                                                      |
| Usage Occasion | Home decor,Wedding Decoration,Wedding Favors,Decoration enhancement,                                                |