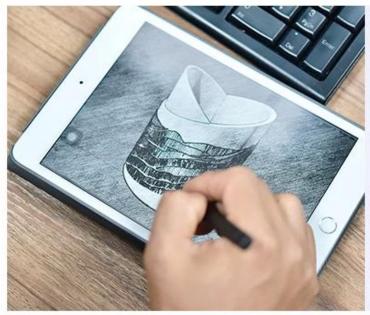

## Sunny design matte blue luxury glass candle holder vessel





# Fast Quantity and Launched Speed

speed can be compared with Zara

# 80% Candle Jars Exclusive Supplier

including Nest Fragrance, Candle Lite, UGG etc popular brands





## Achieve Customers' Ideas

get your ideas becoming creative fragrance products and

sell them very well

## **Product Description**

The **luxury glass candle jars** are designed by our professional designers team. It is made from deep processing and kept good quality. It is suitable for home, wedding, party decorations and so on.







| product name   | Sunny design matte blue luxury glass candle holder vessel                                                           |
|----------------|---------------------------------------------------------------------------------------------------------------------|
| Sample time    | <ol> <li>5 days if at exist shaped and size of glass</li> <li>15 days if need new shape or size of glass</li> </ol> |
| Packing        | Normal packing,Individual