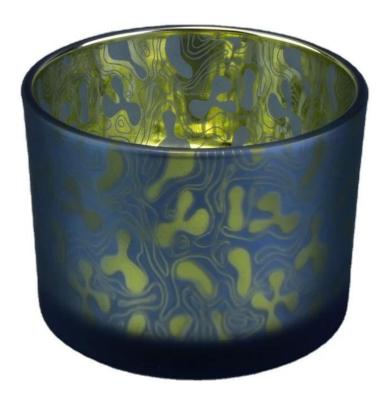

## Sunny design matte blue luxury glass candle holder vessel

| product name   | Sunny design matte blue luxury glass candle holder vessel                                                           |
|----------------|---------------------------------------------------------------------------------------------------------------------|
| Sample time    | <ol> <li>5 days if at exist shaped and size of glass</li> <li>15 days if need new shape or size of glass</li> </ol> |
| Packing        | Normal packing,Individual gift box, PVC box, window box, color box, white box, etc                                  |
| Delivery time  | Within 35 days after the sample and order confirmed                                                                 |
| Payment term   | 30% deposit by T/T in advance and the balance against the copy of B/L                                               |
| Shipment       | By sea,by air,by Express and your shipping agent is acceptable                                                      |
| Usage Occasion | Home decor,Wedding Decoration,Wedding Favors,Decoration enhancement,                                                |