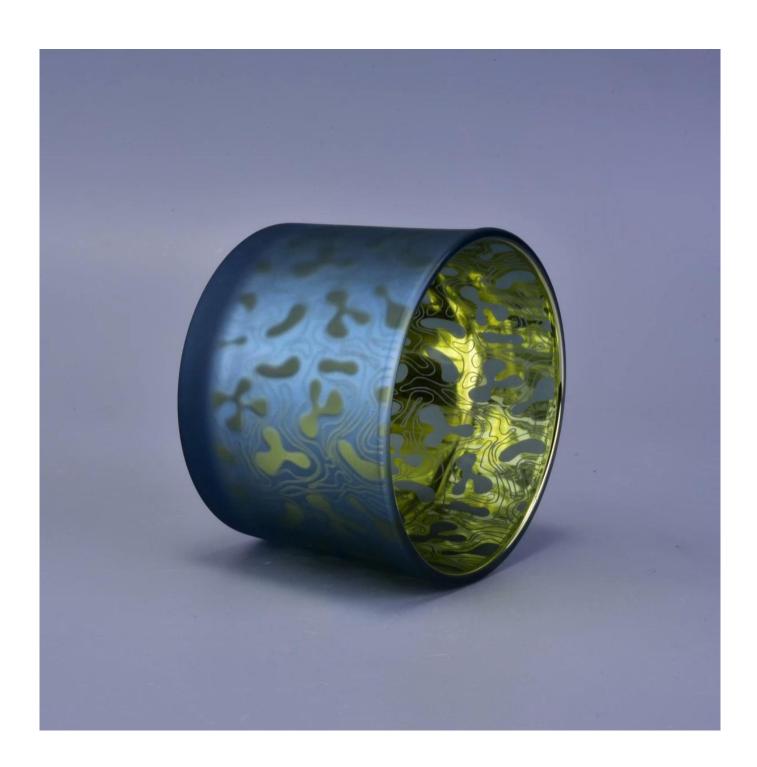

## Sunny design matte blue luxury glass candle holder vessel

| product name   | Sunny design matte blue luxury glass candle holder vessel                                                           |
|----------------|---------------------------------------------------------------------------------------------------------------------|
| Sample time    | <ol> <li>5 days if at exist shaped and size of glass</li> <li>15 days if need new shape or size of glass</li> </ol> |
| Packing        | Normal packing,Individual gift box, PVC box, window box, color box, white box, etc                                  |
| Delivery time  | Within 35 days after the sample and order confirmed                                                                 |
| Payment term   | 30% deposit by T/T in advance and the balance against the copy of B/L                                               |
| Shipment       | By sea,by air,by Express and your shipping agent is acceptable                                                      |
| Usage Occasion | Home decor,Wedding Decoration,Wedding Favors,Decoration enhancement,                                                |