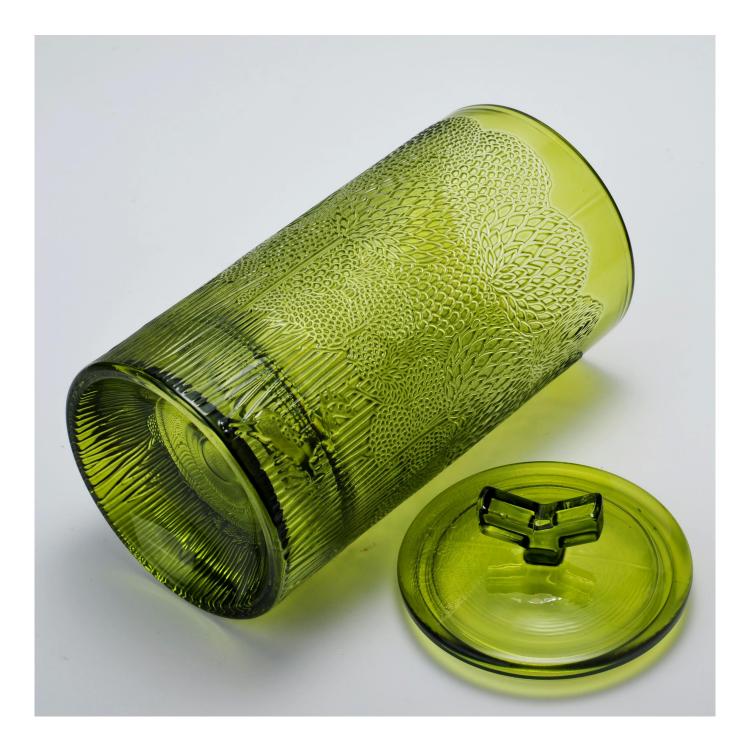

# Sunny design green spraying luxury glass candle vessel with lid

### Achieve Customers' Ideas

get your ideas becoming creative fragrance products and sell them very well The **luxury glass candle jars** are designed by our professional designers team. It is made from deep processing and kept good quality. It is suitable for home, wedding, party decorations and so on.