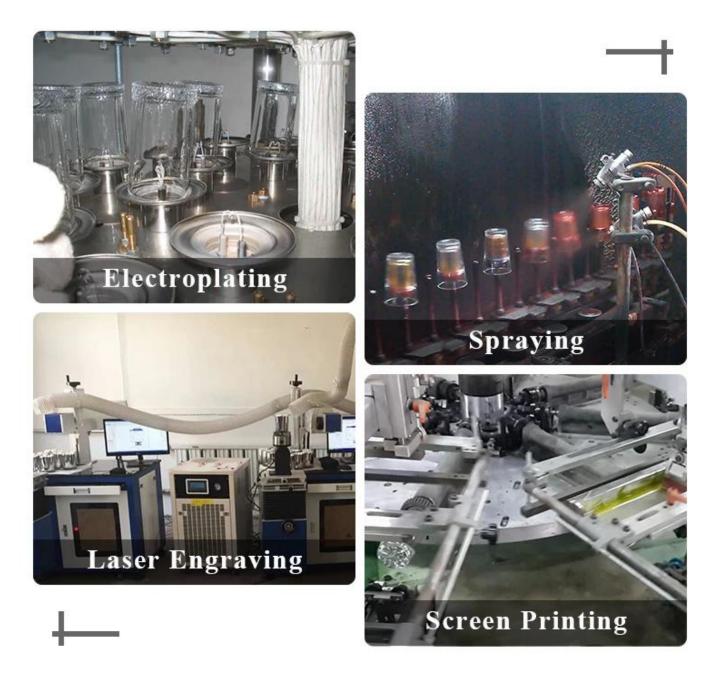

need new shape or size of glass</li> </ol> |
| Packing        | Normal packing, Individual gift box, PVC box, window box, color box, white box, etc                                 |
| Delivery time  | Within 35 days after the sample and order confirmed                                                                 |
| Payment term   | 30% deposit by T/T in advance and the balance against the copy of $B/L$                                             |
| Shipment       | By sea,by air,by Express and your shipping agent is acceptable                                                      |
| Usage Occasion | Home decor, Wedding Decoration, Wedding Favors, Decoration enhancement,                                             |

## **MAIN PRODUCTS**



**Process Craft** 

### **DEEP PROCESSING**



### Service Story

Someone ask me, why <u>Sunny Glassware</u> is **the supplier of 80% fragrance brands in the United State**, take a second to listen to my story about<u>candle</u> <u>holders</u> order, you will understand Sunny always stay with you whatever it happens. Last summer was really a great experience to us, J placed a big order with mass candle holders to Sunny Glassware at August 2018, everyone was so exciting and wanted to make it perfect .

Everything goes very well at the beginning, fast move, perfect communication, all is good. A small accessory became a big bomb which is out of our expectation, I wanted us to buy this small accessory in China but he told us this is a very difficult stuff, we digged 7 factories and one of them told us they can produce it. We are happy to