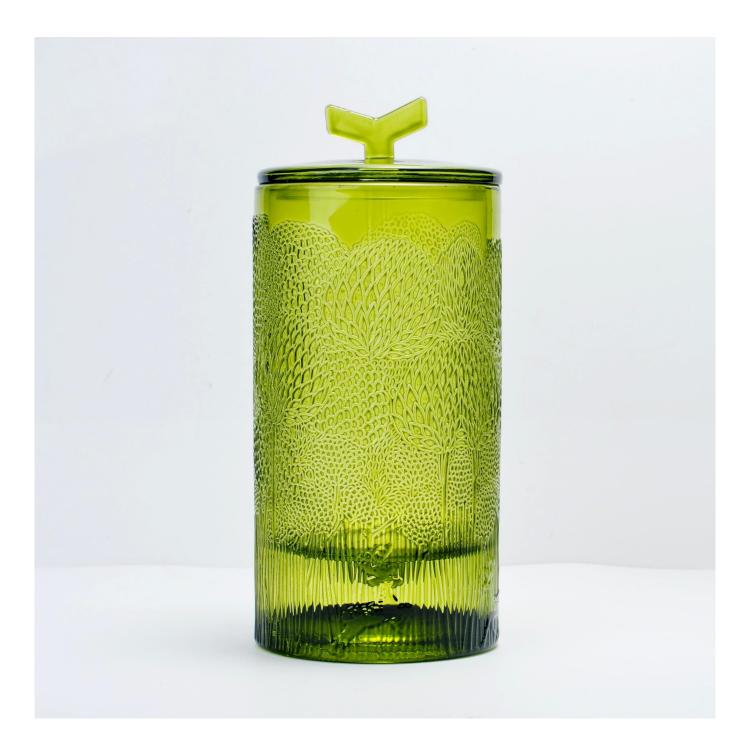

# Sunny design green spraying luxury glass candle vessel with lid

### Achieve Customers' Ideas

get your ideas becoming creative fragrance products and sell them very well The **luxury glass candle jars** are designed by our professional designers team. It is made from deep processing and kept good quality. It is suitable for home, wedding, party decorations and so on.