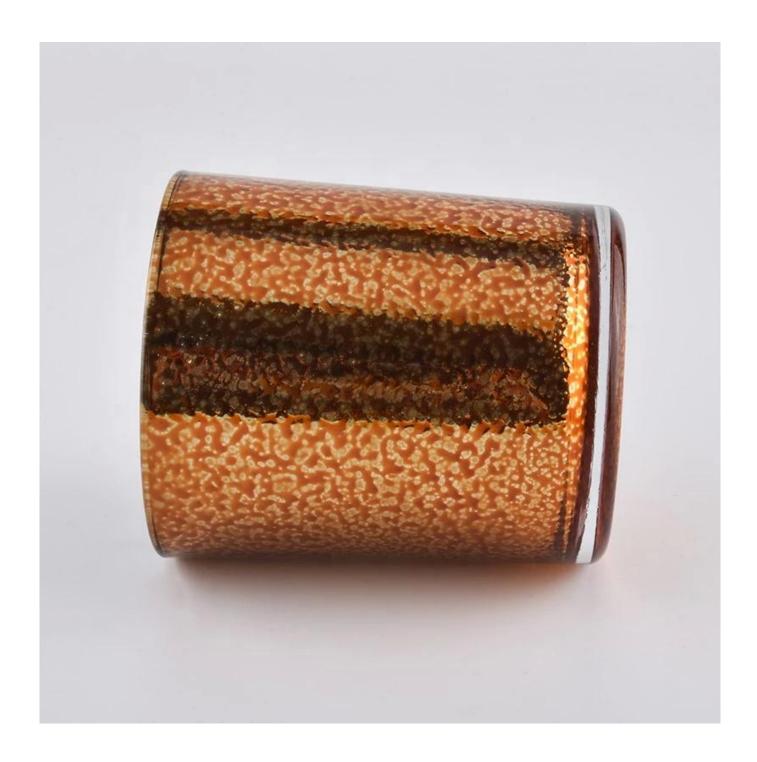

## Sunny design gold electroplated luxury glass candle jar 10oz

## **Product Description**

The **luxury glass candle jars** are designed by our professional designers team. It is made from deep processing and kept good quality. It is suitable for home, wedding, party decorations and so on.

| product name   | Sunny design gold electroplated luxury glass candle jar 10oz                                                        |
|----------------|---------------------------------------------------------------------------------------------------------------------|
| Sample time    | <ol> <li>5 days if at exist shaped and size of glass</li> <li>15 days if need new shape or size of glass</li> </ol> |
| Packing        | Normal packing,Individual gift box, PVC box, window box, color box, white box, etc                                  |
| Delivery time  | Within 35 days after the sample and order confirmed                                                                 |
| Payment term   | 30% deposit by T/T in advance and the balance against the copy of B/L                                               |
| Shipment       | By sea,by air,by Express and your shipping agent is acceptable                                                      |
| Usage Occasion | Home decor,Wedding Decoration,Wedding Favors,Decoration enhancement,                                                |