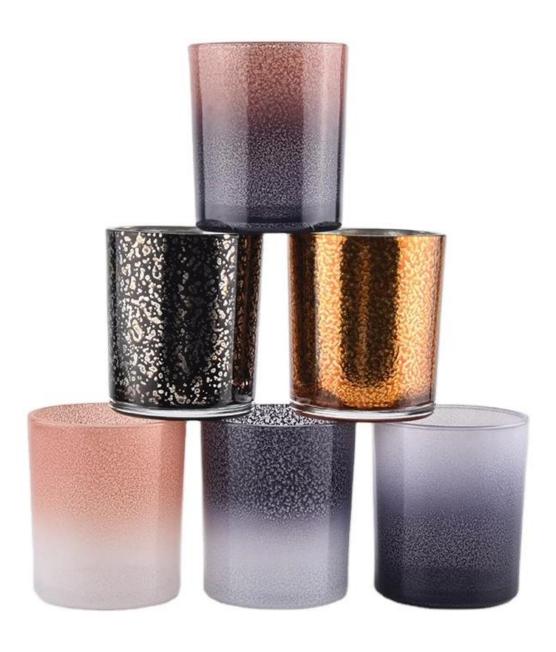

## Sunny design gold electroplated luxury glass candle jar 10oz

## **Product Description**

The **luxury glass candle jars** are designed by our professional designers team. It is made from deep processing and kept good quality. It is suitable for home, wedding, party decorations and so on.