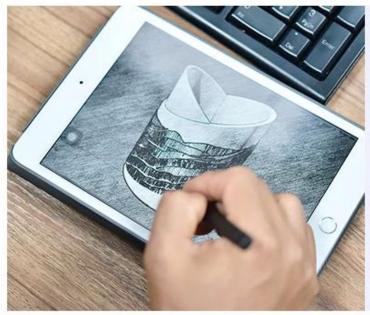

## Sunny design gold electroplated luxury glass candle jar 10oz





# Fast Quantity and Launched Speed

speed can be compared with Zara

# 80% Candle Jars Exclusive Supplier

including Nest Fragrance, Candle Lite, UGG etc popular brands





## Achieve Customers' Ideas

get your ideas becoming creative fragrance products and

sell them very well

## **Product Description**

The **luxury glass candle jars** are designed by our professional designers team. It is made from deep processing and kept good quality. It is suitable for home, wedding, party decorations and so on.





| product name   | Sunny design gold electroplated luxury glass candle jar 10oz                                                        |
|----------------|---------------------------------------------------------------------------------------------------------------------|
| Sample time    | <ol> <li>5 days if at exist shaped and size of glass</li> <li>15 days if need new shape or size of glass</li> </ol> |
| Packing        | Normal packing,Individual gi