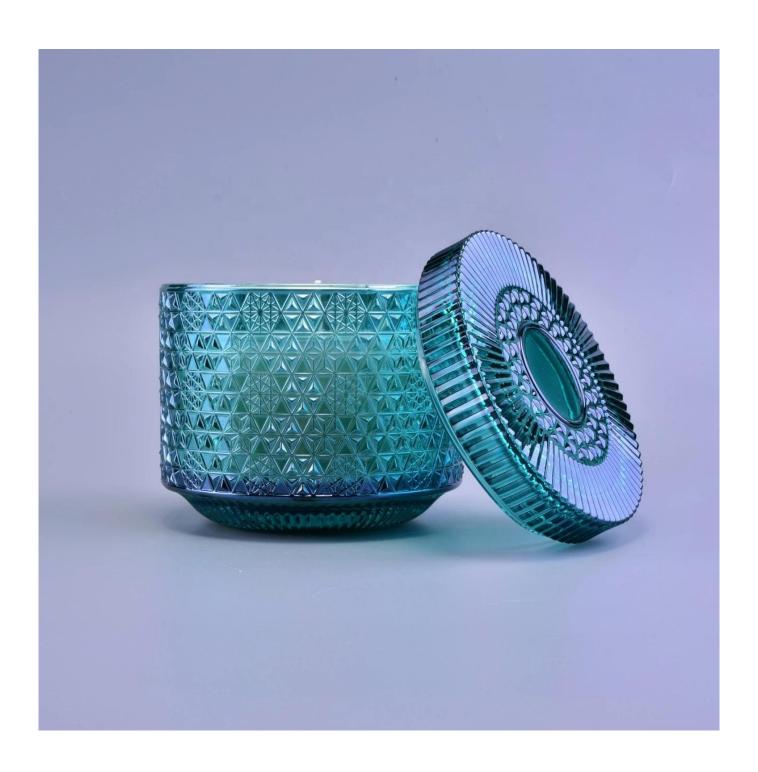

Sunny design blue luxury votive glass candle jar with lids 10oz

## **Product Description**

The **luxury glass candle jars** are designed by our professional designers team. It is made from deep processing and kept good quality. It is suitable for home, wedding, party decorations and so on.

| product name | Sunny design blue luxury votive glass candle jar with lids 10oz                                                        |
|--------------|------------------------------------------------------------------------------------------------------------------------|
| Sample time  | <ul><li>1. 5 days if at exist shaped and size of glass</li><li>2. 15 days if need new shape or size of glass</li></ul> |
| Measure      | Top dia: 102mm Bottom dia: 102mm Height: 81.4mm Weight: 526g Capacity: 410ml Lid: Dia: 102mm Height:23.7mm Weight: 250 |
| Packing      | Normal packing,Individual gift box, PVC box, window box, color box, white box, etc                                     |