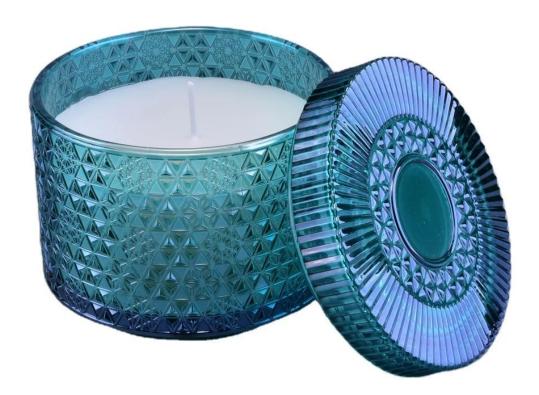

Sunny design blue luxury votive glass candle jar with lids 10oz

## **Product Description**

The **luxury glass candle jars** are designed by our professional designers team. It is made from deep processing and kept good quality. It is suitable for home, wedding, party decorations and so on.

| product name | Sunny design blue luxury votive glass candle jar with lids 10oz                                                        |
|--------------|------------------------------------------------------------------------------------------------------------------------|
| Sample time  | <ul><li>1. 5 days if at exist shaped and size of glass</li><li>2. 15 days if need new shape or size of glass</li></ul> |
| Measure      | Top dia: 102mm Bottom dia: 102mm Height: 81.4mm Weight: 526g Capacity: 410ml Lid: Dia: 102mm Height:23.7mm Weight: 250 |
| Packing      | Normal packing,Individual gift box, PVC box, window box, color box, white box, etc                                     |