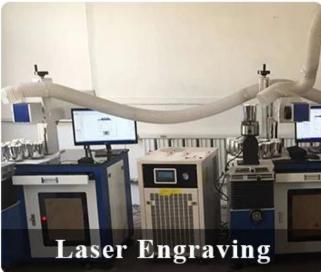

glass</li></ul> |
| Measure      | Top dia: 102mm Bottom dia: 102mm Height: 81.4mm Weight: 526g Capacity: 410ml Lid: Dia: 102mm Height:23.7mm Weight: 250 |
| Packing      | Normal packing,Individual gift box, PVC box, window box, color box, white box, etc                                     |

| Delivery time  | Within 35 days after the sample and order confirmed                   |
|----------------|-----------------------------------------------------------------------|
| Payment term   | 30% deposit by T/T in advance and the balance against the copy of B/L |
| Shipment       | By sea,by air,by Express and your shipping agent is acceptable        |
| Usage Occasion | Home decor,Wedding Decoration,Wedding Favors,Decoration enhancement,  |

## **Process Craft**

## **DEEP PROCESSING**











## **Service Story**

Someone ask me, why <u>Sunny Glassware</u> is **the supplier of 80% fragrance brands in the United State**, take a second to listen to my story about<u>candle</u> <u>holders</u> order, you will understand Sunny always stay with you whatever it happens.

Last summer was really a great experience to us, J placed a big order with mass candle holders to Sunny Glassware at August 2018, everyone was so exciting and wanted to make it perfect .  $\blacksquare$ 

Everything goes very well at the beginning, fast move, perfect communication, all is good. A small accessory became a big bomb which is out of our expectation, I wanted us to buy this small accessory in China but he told us this is a very difficult stuff, we digged 7 factories and one of them told us they can