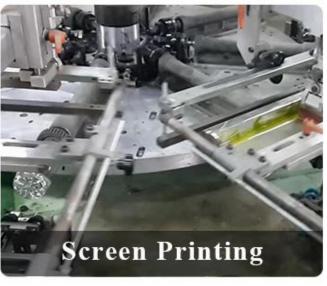

ss</li></ul> |
| Measure      | Top dia: 102mm Bottom dia: 102mm Height: 81.4mm Weight: 526g Capacity: 410ml Lid: Dia: 102mm Height:23.7mm Weight: 250 |
| Packing      | Normal packing,Individual gift box, PVC box, window box, color box, white box, etc                                     |

| Delivery time  | Within 35 days after the sample and order confirmed                   |
|----------------|-----------------------------------------------------------------------|
| Payment term   | 30% deposit by T/T in advance and the balance against the copy of B/L |
| Shipment       | By sea,by air,by Express and your shipping agent is acceptable        |
| Usage Occasion | Home decor,Wedding Decoration,Wedding Favors,Decoration enhancement,  |

## **Process Craft**

## **DEEP PROCESSING**











## **Service Story**

Someone ask me, why <u>Sunny Glassware</u> is **the supplier of 80% fragrance brands in the United State**, take a second to listen to my story about<u>candle</u> <u>holders</u> order, you will understand Sunny always stay with you whatever it happens.

Last summer was really a great experience to us, J placed a big order with mass candle holders to Sunny Glassware at August 2018, everyone was so exciting and wanted to make it perfect .  $\blacksquare$ 

Everything goes very well at the beginning, fast move, perfect communication, all is good. A small accessory became a big bomb which is out of our expectation, I wanted us to buy this small accessory in China but he told us this is a very difficult stuff, we digged 7 factories and one of them told us they can prod