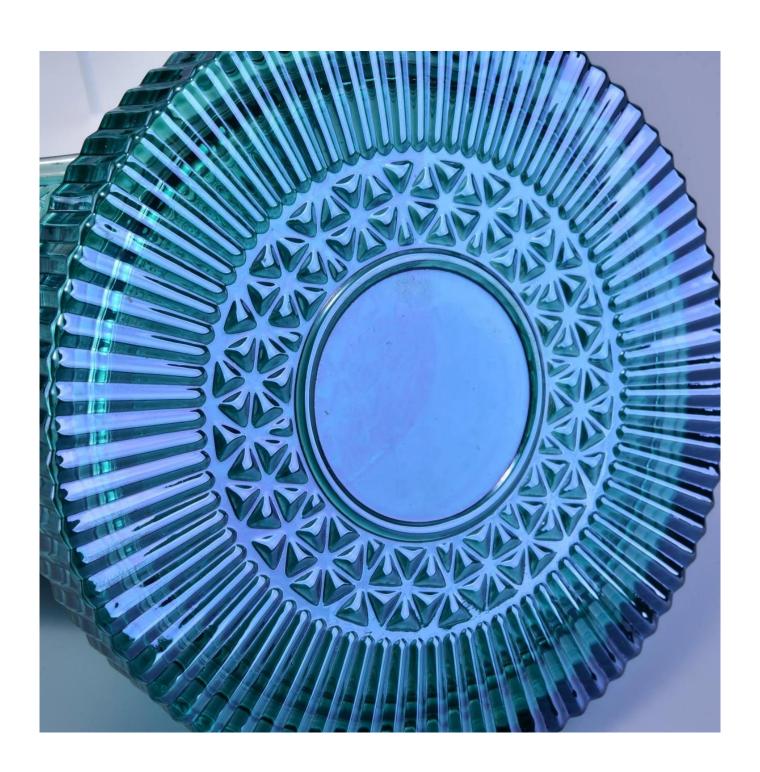

## **Product Description**

The **luxury glass candle jars** are designed by our professional designers team. It is made from deep processing and kept good quality. It is suitable for home, wedding, party decorations and so on.

| product name | Sunny design blue luxury votive glass candle jar with lids 10oz                                                        |
|--------------|------------------------------------------------------------------------------------------------------------------------|
| Sample time  | <ul><li>1. 5 days if at exist shaped and size of glass</li><li>2. 15 days if need new shape or size of glass</li></ul> |
| Measure      | Top dia: 102mm Bottom dia: 102mm Height: 81.4mm Weight: 526g Capacity: 410ml Lid: Dia: 102mm Height:23.7mm Weight: 250 |
| Packing      | Normal packing,Individual gift box, PVC box, window box, color box, white box, etc                                     |