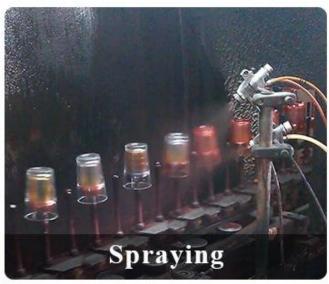

lass</li></ul> |
| Measure      | Top dia: 102mm Bottom dia: 102mm Height: 81.4mm Weight: 526g Capacity: 410ml Lid: Dia: 102mm Height:23.7mm Weight: 250 |
| Packing      | Normal packing,Individual gift box, PVC box, window box, color box, white box, etc                                     |

| Delivery time  | Within 35 days after the sample and order confirmed                   |
|----------------|-----------------------------------------------------------------------|
| Payment term   | 30% deposit by T/T in advance and the balance against the copy of B/L |
| Shipment       | By sea,by air,by Express and your shipping agent is acceptable        |
| Usage Occasion | Home decor,Wedding Decoration,Wedding Favors,Decoration enhancement,  |

## **Process Craft**

## **DEEP PROCESSING**











## **Service Story**

Someone ask me, why <u>Sunny Glassware</u> is **the supplier of 80% fragrance brands in the United State**, take a second to listen to my story about<u>candle</u> <u>holders</u> order, you will understand Sunny always stay with you whatever it happens.

Last summer was really a great experience to us, J placed a big order with mass candle holders to Sunny Glassware at August 2018, everyone was so exciting and wanted to make it perfect .  $\blacksquare$ 

Everything goes very well at the beginning, fast move, perfect communication, all is good. A small accessory became a big bomb which is out of our expectation, I wanted us to buy this small accessory in China but he told us this is a very difficult stuff, we digged 7 factories and one of them told us they can pr