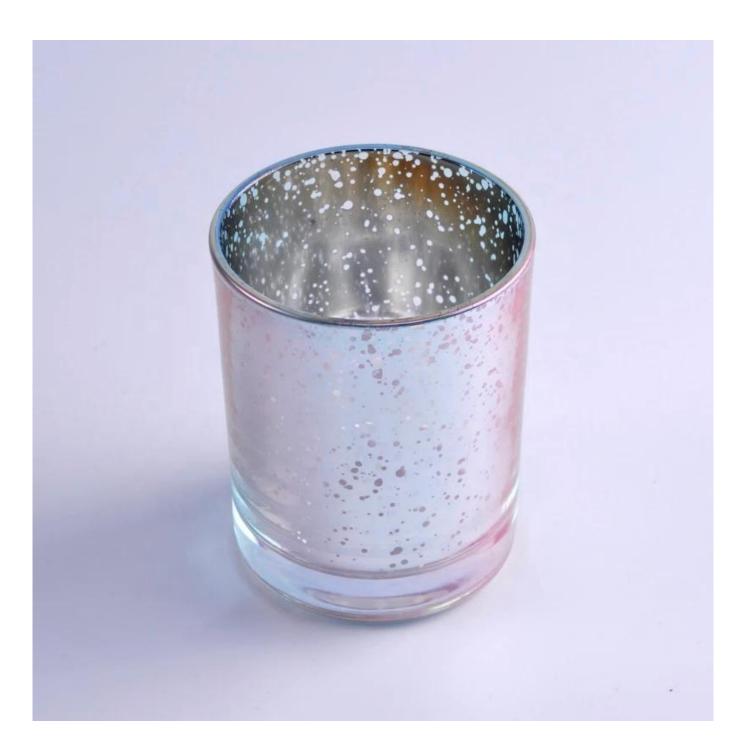

Sunny cylinder silver mercury luxury glass candle jar wholesales

| product name   | Sunny cylinder silver mercury luxury<br>glass candle jar wholesales                                                 |
|----------------|---------------------------------------------------------------------------------------------------------------------|
| Sample time    | <ol> <li>5 days if at exist shaped and size of glass</li> <li>15 days if need new shape or size of glass</li> </ol> |
| Packing        | Normal packing, Individual gift box, PVC box, window box, color box, white box, etc                                 |
| Delivery time  | Within 35 days after the sample and order confirmed                                                                 |
| Payment term   | 30% deposit by T/T in advance and the balance against the copy of B/L                                               |
| Shipment       | By sea,by air,by Express and your shipping agent is acceptable                                                      |
| Usage Occasion | Home decor,Wedding Decoration,Wedding Favors,Decoration enhancement,                                                |