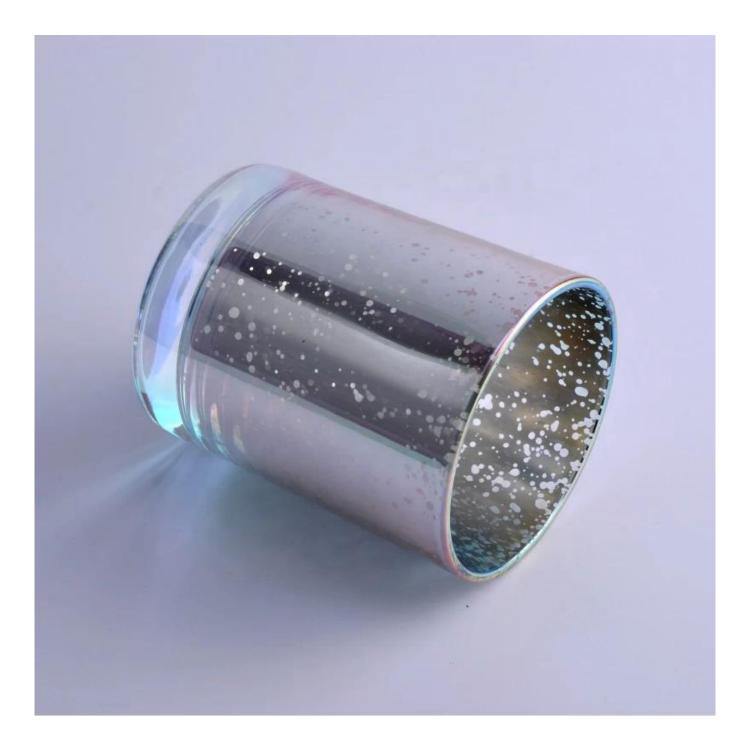

Sunny cylinder silver mercury luxury glass candle jar wholesales

### Achieve Customers' Ideas

get your ideas becoming creative fragrance products and sell them very well The **luxury glass candle jars** are designed by our professional designers team. It is made from deep processing and kept good quality. It is suitable for home, wedding, party decorations and so on.