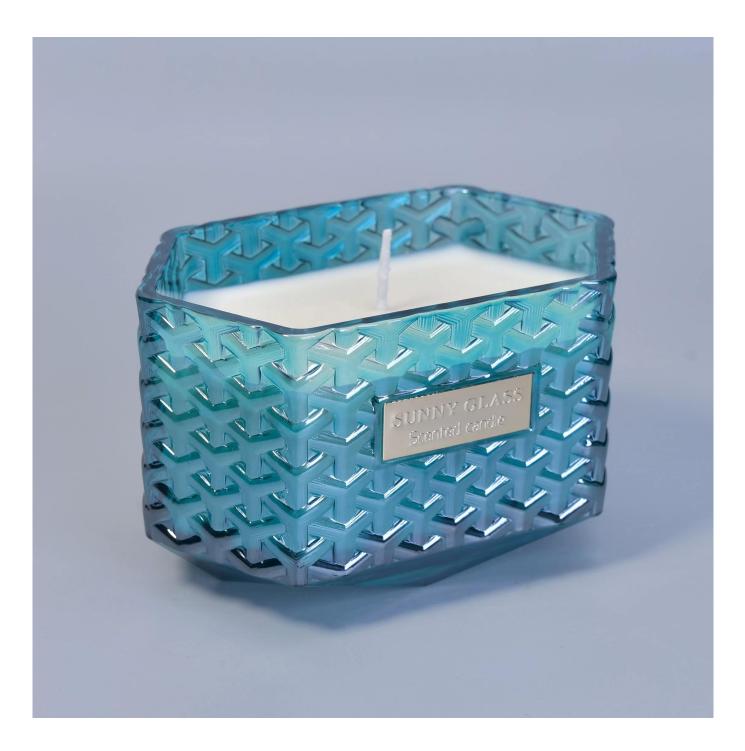

Sunny custom Hexagon luxury glass candle holder with wood lid

### Achieve Customers' Ideas

get your ideas becoming creative fragrance products and sell them very well The **luxury glass candle jars** are designed by our professional designers team. It is made from deep processing and kept good quality. It is suitable for home, wedding, party decorations and so on.