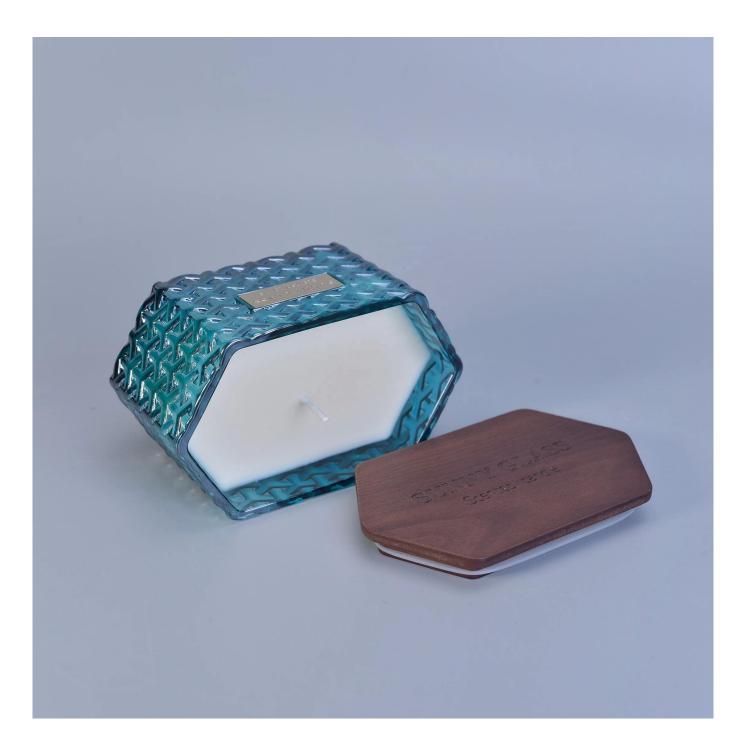

Sunny custom Hexagon luxury glass candle holder with wood lid

### Achieve Customers' Ideas

get your ideas becoming creative fragrance products and sell them very well The **luxury glass candle jars** are designed by our professional designers team. It is made from deep processing and kept good quality. It is suitable for home, wedding, party decorations and so on.