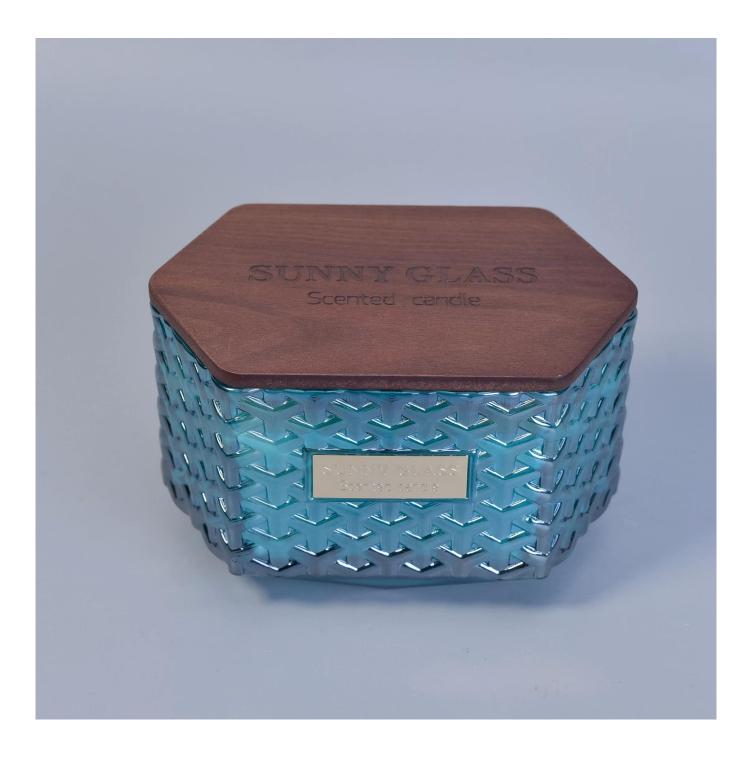

Sunny custom Hexagon luxury glass candle holder with wood lid

### Achieve Customers' Ideas

get your ideas becoming creative fragrance products and sell them very well The **luxury glass candle jars** are designed by our professional designers team. It is made from deep processing and kept good quality. It is suitable for home, wedding, party decorations and so on.