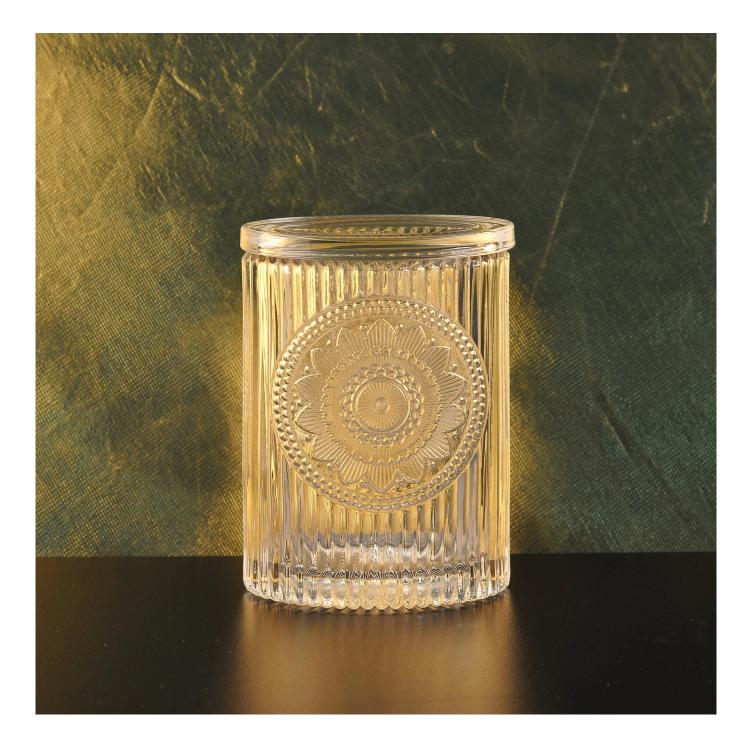

### Sunny color crystal lotus glass candle jars with lid

### **Product Description**

The **luxury glass candle jars** are designed by our professional designers team. It is made from deep processing and kept good quality. It is suitable for home, wedding, party decorations and so on.