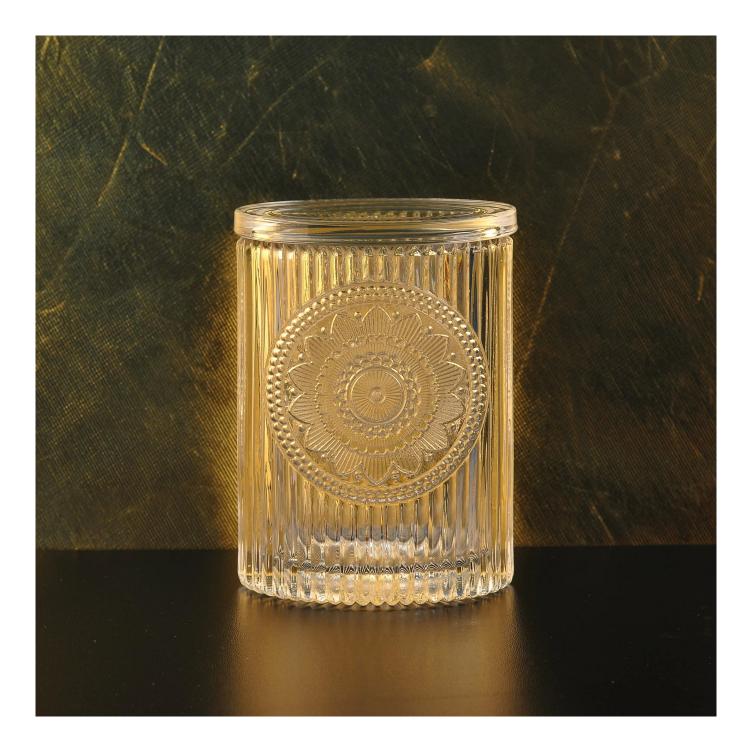

### Sunny color crystal lotus glass candle jars with lid

### **Product Description**

The **luxury glass candle jars** are designed by our professional designers team. It is made from deep processing and kept good quality. It is suitable for home, wedding, party decorations and so on.