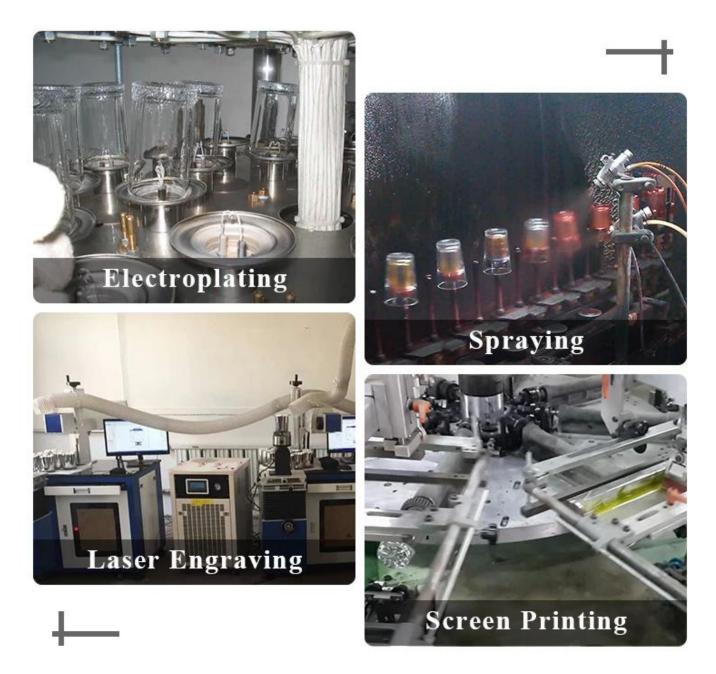

need new shape or size of glass</li> </ol> |
| Packing        | Normal packing, Individual gift box, PVC box, window box, color box, white box, etc                                 |
| Delivery time  | Within 35 days after the sample and order confirmed                                                                 |
| Payment term   | 30% deposit by T/T in advance and the balance against the copy of $B/L$                                             |
| Shipment       | By sea,by air,by Express and your shipping agent is acceptable                                                      |
| Usage Occasion | Home decor,Wedding Decoration,Wedding Favors,Decoration enhancement,                                                |

## **MAIN PRODUCTS**



**Process Craft** 

## **DEEP PROCESSING**



### Service Story

Someone ask me, why <u>Sunny Glassware</u> is **the supplier of 80% fragrance brands in the United State**, take a second to listen to my story about<u>candle</u> <u>holders</u> order, you will understand Sunny always stay with you whatever it happens. Last summer was really a great experience to us, J placed a big order with mass candle holders to Sunny Glassware at August 2018, everyone was so exciting and wanted to make it perfect .

Everything goes very well at the beginning, fast move, perfect communication, all is good. A small accessory became a big bomb which is out of our expectation, I wanted us to buy this small accessory in China but he told us this is a very difficult stuff, we digged 7 factories and one of them told us they can produce it. We are happy to