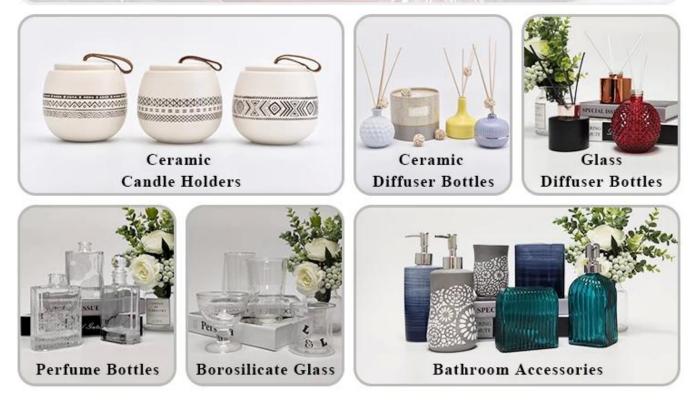

br>Capacity:580ml<br>Weight:620g                                   |
| Packing       | Normal packing,Individual gift box, PVC box, window box, color box, white box, etc                                  |
| Delivery time | Within 35 days after the sample and order confirmed                                                                 |
| Payment term  | 30% deposit by T/T in advance and the balance against the copy of B/L                                               |

| Shipment       | By sea,by air,by Express and your shipping agent is acceptable       |
|----------------|----------------------------------------------------------------------|
| Usage Occasion | Home decor,Wedding Decoration,Wedding Favors,Decoration enhancement, |

## **MAIN PRODUCTS**



**Glass Candle Holders** 



**Process Craft** 

## **DEEP PROCESSING**



### Service Story

Someone ask me, why <u>Sunny Glassware</u> is **the supplier of 80% fragrance brands in the United State**, take a second to listen to my story about<u>candle</u> <u>holders</u> order, you will understand Sunny always stay with you whatever it happens. Last summer was really a great experience to us, J placed a big order with mass candle holders to Sunny Glassware at August 2018, everyone was so exciting and wanted to make it perfect .

Everything goes very well at the beginning, fast move, perfect communication, all is good. A small accessory became a big bomb which is out of our expectation, I wanted us to buy this small accessory in China but he told us this is a very difficult stuff, we digged 7 factories and one of the