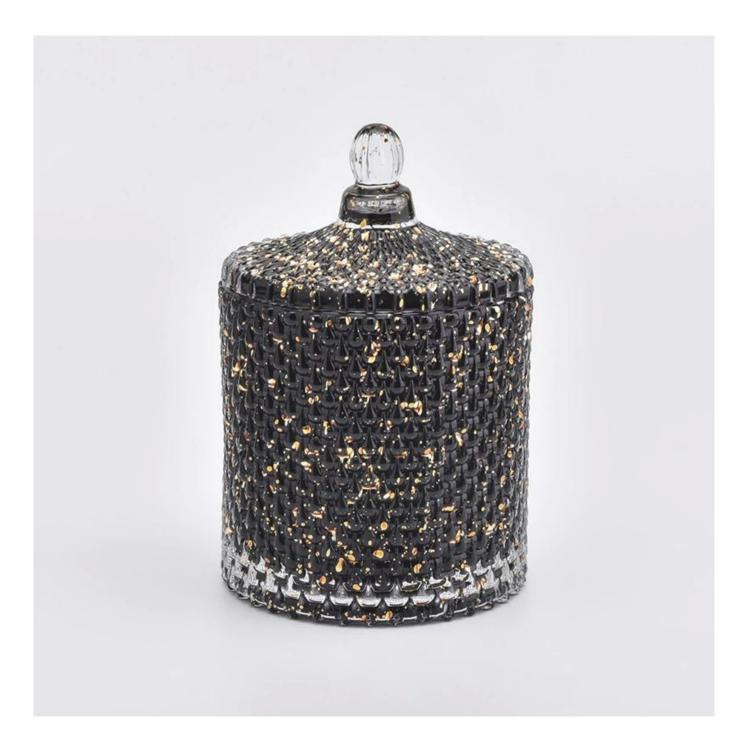

Sunny bulk luxury black geometric candle glass jar holder with lid

| product name  | Sunny bulk luxury black geometric<br>candle glass jar holder with lid                                               |
|---------------|---------------------------------------------------------------------------------------------------------------------|
| Sample time   | <ol> <li>5 days if at exist shaped and size of glass</li> <li>15 days if need new shape or size of glass</li> </ol> |
| Measure       | Top dia:100mm<br>Bottom dia:90mm<br>Height:125mm<br>Capacity:580ml<br>Weight:620g                                   |
| Packing       | Normal packing,Individual gift box, PVC box, window box, color box, white box, etc                                  |
| Delivery time | Within 35 days after the sample and order confirmed                                                                 |
| Payment term  | 30% deposit by T/T in advance and the balance against the copy of B/L                                               |

| Shipment       | By sea,by air,by Express and your shipping agent is acceptable       |
|----------------|----------------------------------------------------------------------|
| Usage Occasion | Home decor,Wedding Decoration,Wedding Favors,Decoration enhancement, |