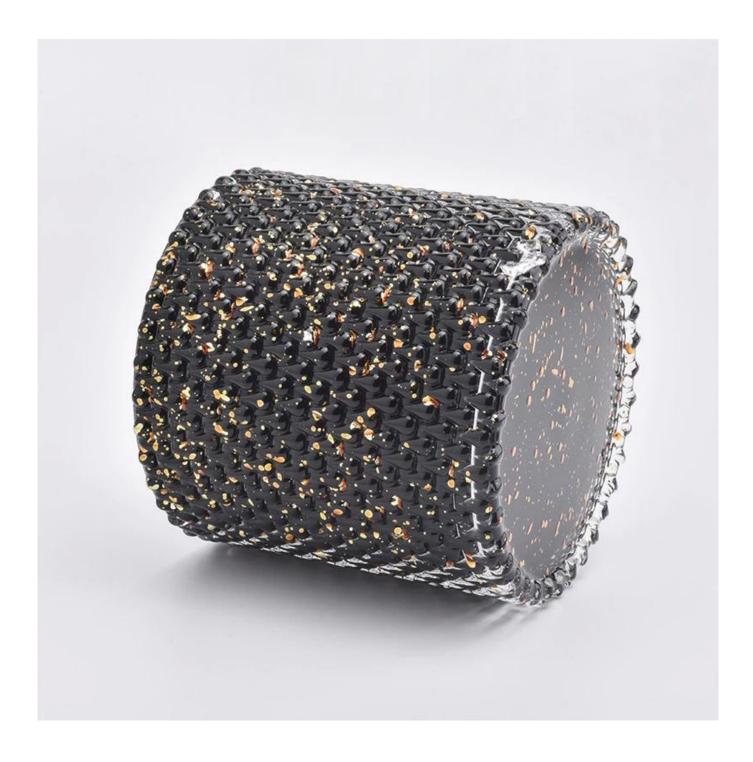

Sunny bulk luxury black geometric candle glass jar holder with lid

| product name  | Sunny bulk luxury black geometric<br>candle glass jar holder with lid                                               |
|---------------|---------------------------------------------------------------------------------------------------------------------|
| Sample time   | <ol> <li>5 days if at exist shaped and size of glass</li> <li>15 days if need new shape or size of glass</li> </ol> |
| Measure       | Top dia:100mm<br>Bottom dia:90mm<br>Height:125mm<br>Capacity:580ml<br>Weight:620g                                   |
| Packing       | Normal packing,Individual gift box, PVC box, window box, color box, white box, etc                                  |
| Delivery time | Within 35 days after the sample and order confirmed                                                                 |
| Payment term  | 30% deposit by T/T in advance and the balance against the copy of B/L                                               |