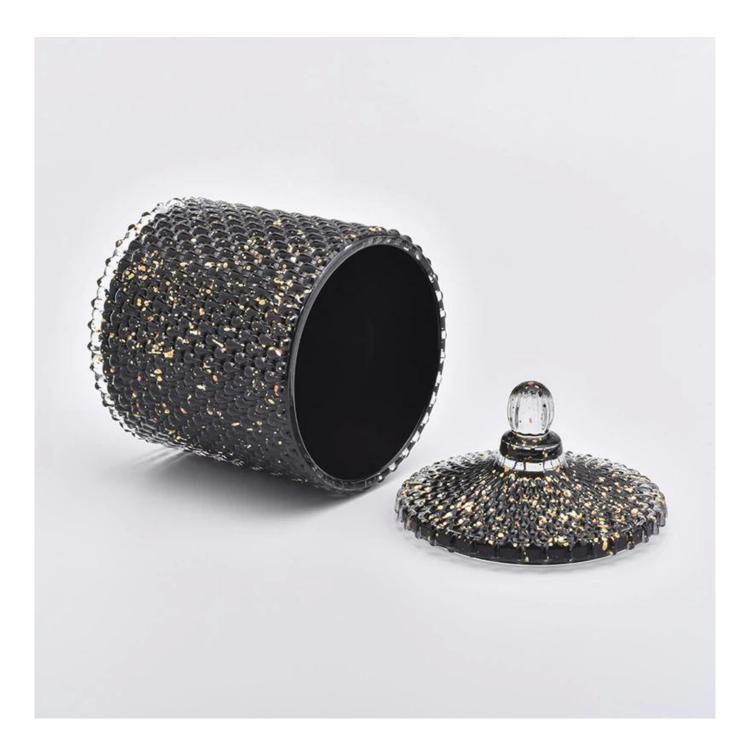

Sunny bulk luxury black geometric candle glass jar holder with lid

| product name  | Sunny bulk luxury black geometric<br>candle glass jar holder with lid                                               |
|---------------|---------------------------------------------------------------------------------------------------------------------|
| Sample time   | <ol> <li>5 days if at exist shaped and size of glass</li> <li>15 days if need new shape or size of glass</li> </ol> |
| Measure       | Top dia:100mm<br>Bottom dia:90mm<br>Height:125mm<br>Capacity:580ml<br>Weight:620g                                   |
| Packing       | Normal packing,Individual gift box, PVC box, window box, color box, white box, etc                                  |
| Delivery time | Within 35 days after the sample and order confirmed                                                                 |
| Payment term  | 30% deposit by T/T in advance and the balance against the copy of B/L                                               |