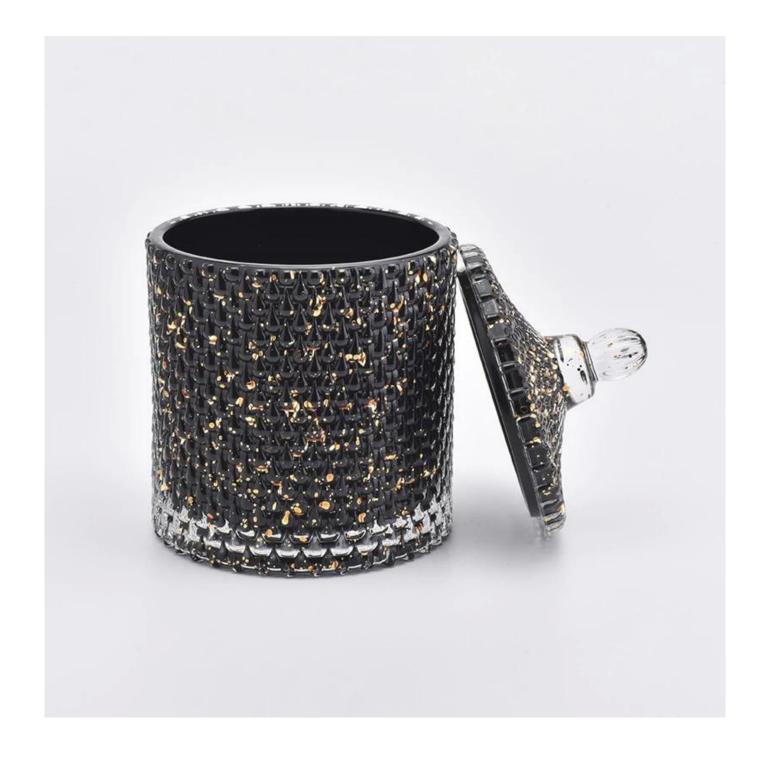

Sunny bulk luxury black geometric candle glass jar holder with lid

| product name  | Sunny bulk luxury black geometric<br>candle glass jar holder with lid                                               |
|---------------|---------------------------------------------------------------------------------------------------------------------|
| Sample time   | <ol> <li>5 days if at exist shaped and size of glass</li> <li>15 days if need new shape or size of glass</li> </ol> |
| Measure       | Top dia:100mm<br>Bottom dia:90mm<br>Height:125mm<br>Capacity:580ml<br>Weight:620g                                   |
| Packing       | Normal packing,Individual gift box, PVC box, window box, color box, white box, etc                                  |
| Delivery time | Within 35 days after the sample and order confirmed                                                                 |
| Payment term  | 30% deposit by T/T in advance and the balance against the copy of B/L                                               |