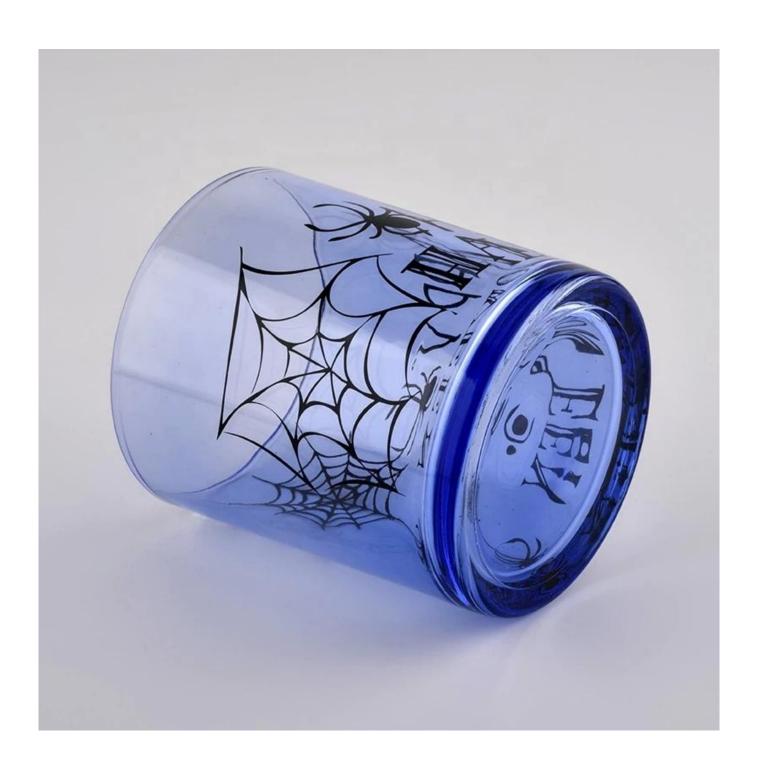

| Sunny blue hallowe | en tealight glass | candle jar wholesales |
|--------------------|-------------------|-----------------------|
|                    |                   |                       |
|                    |                   |                       |
|                    |                   |                       |
|                    |                   |                       |
|                    |                   |                       |
|                    |                   |                       |
|                    |                   |                       |
|                    |                   |                       |
|                    |                   |                       |
|                    |                   |                       |

## **Product Description**

The **luxury glass candle jars** are designed by our professional designers team. It is made from deep processing and kept good quality. It is suitable for home, wedding, party decorations and so on.

| product name   | Sunny blue halloween tealight glass candle jar wholesales                                    |
|----------------|----------------------------------------------------------------------------------------------|
| Sample time    | 5 days if at exist shaped and size of glass     1. 5 days if need new shape or size of glass |
| Packing        | Normal packing,Individual gift box, PVC box, window box, color box, white box, etc           |
| Delivery time  | Within 35 days after the sample and order confirmed                                          |
| Payment term   | 30% deposit by T/T in advance and the balance against the copy of B/L                        |
| Shipment       | By sea,by air,by Express and your shipping agent is acceptable                               |
| Usage Occasion | Home decor, Wedding Decoration, Wedding Favors, Decoration enhancement,                      |