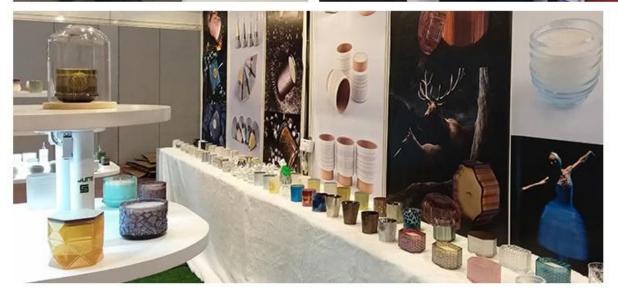

## **Product Description**

The **luxury glass candle jars** are designed by our professional designers team. It is made from deep processing and kept good quality. It is suitable for home, wedding, party decorations and so on.

## **PACKING**

We have Normal packing, PVC box,
Window box, carton box, pallet
Color box, White box, ect.
of course, we can customize Individual
gift box for you.