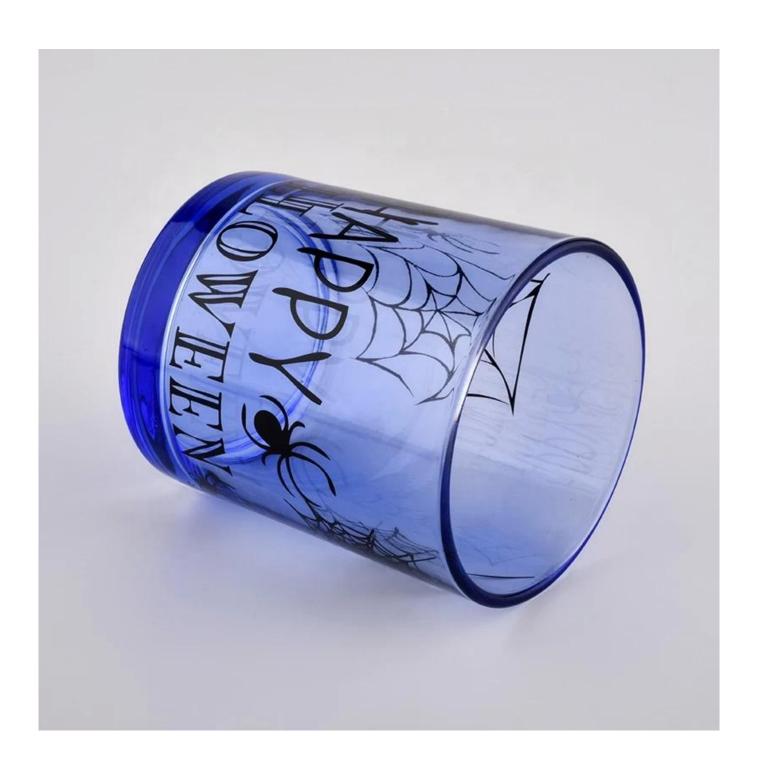

| Sunny blue hallowe | en tealight glass | candle jar wholesales |
|--------------------|-------------------|-----------------------|
|                    |                   |                       |
|                    |                   |                       |
|                    |                   |                       |
|                    |                   |                       |
|                    |                   |                       |
|                    |                   |                       |
|                    |                   |                       |
|                    |                   |                       |
|                    |                   |                       |
|                    |                   |                       |

## **Product Description**

The **luxury glass candle jars** are designed by our professional designers team. It is made from deep processing and kept good quality. It is suitable for home, wedding, party decorations and so on.

| product name   | Sunny blue halloween tealight glass candle jar wholesales                                    |
|----------------|----------------------------------------------------------------------------------------------|
| Sample time    | 5 days if at exist shaped and size of glass     1. 5 days if need new shape or size of glass |
| Packing        | Normal packing,Individual gift box, PVC box, window box, color box, white box, etc           |
| Delivery time  | Within 35 days after the sample and order confirmed                                          |
| Payment term   | 30% deposit by T/T in advance and the balance against the copy of B/L                        |
| Shipment       | By sea,by air,by Express and your shipping agent is acceptable                               |
| Usage Occasion | Home decor, Wedding Decoration, Wedding Favors, Decoration enhancement,                      |