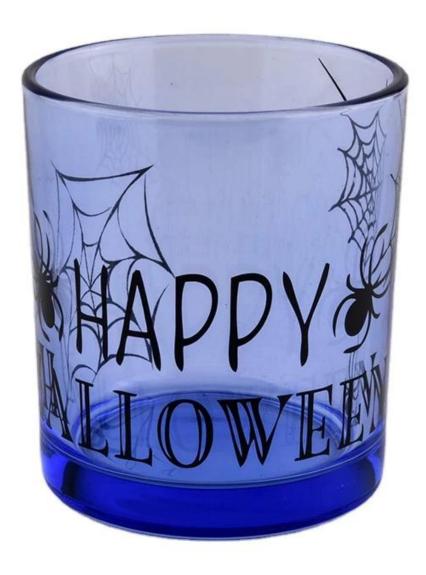

| Sunny blue hallowe | en tealight glass | candle jar wholesales |
|--------------------|-------------------|-----------------------|
|                    |                   |                       |
|                    |                   |                       |
|                    |                   |                       |
|                    |                   |                       |
|                    |                   |                       |
|                    |                   |                       |
|                    |                   |                       |
|                    |                   |                       |
|                    |                   |                       |
|                    |                   |                       |

| product name   | Sunny blue halloween tealight glass candle jar wholesales                                    |
|----------------|----------------------------------------------------------------------------------------------|
| Sample time    | 5 days if at exist shaped and size of glass     1. 5 days if need new shape or size of glass |
| Packing        | Normal packing,Individual gift box, PVC box, window box, color box, white box, etc           |
| Delivery time  | Within 35 days after the sample and order confirmed                                          |
| Payment term   | 30% deposit by T/T in advance and the balance against the copy of B/L                        |
| Shipment       | By sea,by air,by Express and your shipping agent is acceptable                               |
| Usage Occasion | Home decor, Wedding Decoration, Wedding Favors, Decoration enhancement,                      |