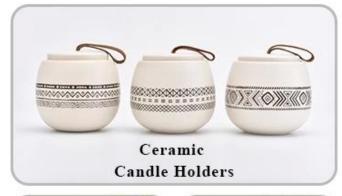

70*42mm<br>Height:89mm<br>Capacity:355ml<br>Weight:411g                              |
| Packing       | Normal packing,Individual gift box, PVC box, window box, color box, white box, etc                                  |
| Delivery time | Within 35 days after the sample and order confirmed                                                                 |
| Payment term  | 30% deposit by T/T in advance and the balance against the copy of B/L                                               |

| Shipment       | By sea,by air,by Express and your shipping agent is acceptable          |
|----------------|-------------------------------------------------------------------------|
| Usage Occasion | Home decor, Wedding Decoration, Wedding Favors, Decoration enhancement, |

## **MAIN PRODUCTS**















## **DEEP PROCESSING**









## **Service Story**

Someone ask me, why <u>Sunny Glassware</u> is **the supplier of 80% fragrance brands in the United State**, take a second to listen to my story about <u>candle holders</u> order, you will understand Sunny always stay with you whatever it happens.

Last summer was really a great experience to us, J placed a big order with mass candle holders to Sunny Glassware at August 2018, everyone was so exciting and wanted to make it perfect .

×

Everything goes very well at the beginning, fast move, perfect communication, all is good. A small accessory became a big bomb which is out of our expectation, I wanted us to buy this small accessory in China but he told us this is a very difficult stuff, we digged 7 factories and one of them t