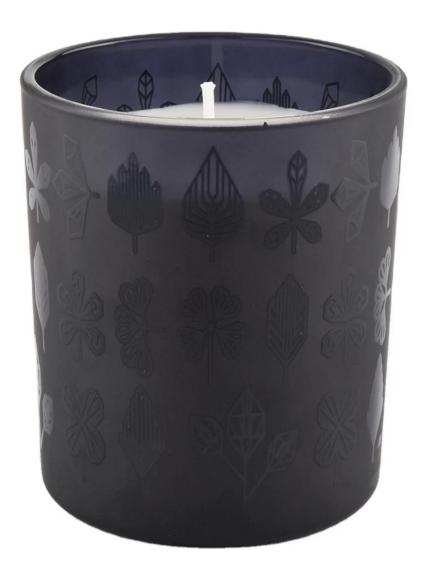

Sunny black frost glass candle holders for candle making 10oz 20oz

| product name  | Sunny black frost glass candle holders for candle making 10oz 20oz                                                  |
|---------------|---------------------------------------------------------------------------------------------------------------------|
| Sample time   | <ol> <li>5 days if at exist shaped and size of glass</li> <li>15 days if need new shape or size of glass</li> </ol> |
| Measure       | Top dia:138*87mm<br>Bottom dia:70*42mm<br>Height:89mm<br>Capacity:355ml<br>Weight:411g                              |
| Packing       | Normal packing,Individual gift box, PVC box, window box, color box, white box, etc                                  |
| Delivery time | Within 35 days after the sample and order confirmed                                                                 |
| Payment term  | 30% deposit by T/T in advance and the balance against the copy of B/L                                               |