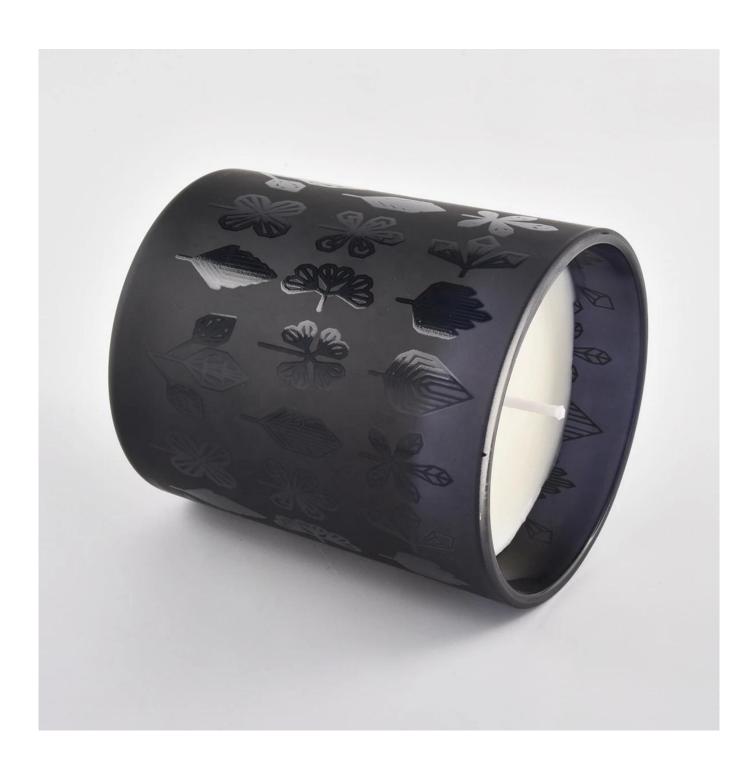

Sunny black frost glass candle holders for candle making 10oz 20oz

| product name  | Sunny black frost glass candle holders for candle making 10oz 20oz                                                  |
|---------------|---------------------------------------------------------------------------------------------------------------------|
| Sample time   | <ol> <li>5 days if at exist shaped and size of glass</li> <li>15 days if need new shape or size of glass</li> </ol> |
| Measure       | Top dia:138*87mm<br>Bottom dia:70*42mm<br>Height:89mm<br>Capacity:355ml<br>Weight:411g                              |
| Packing       | Normal packing,Individual gift box, PVC box, window box, color box, white box, etc                                  |
| Delivery time | Within 35 days after the sample and order confirmed                                                                 |
| Payment term  | 30% deposit by T/T in advance and the balance against the copy of B/L                                               |