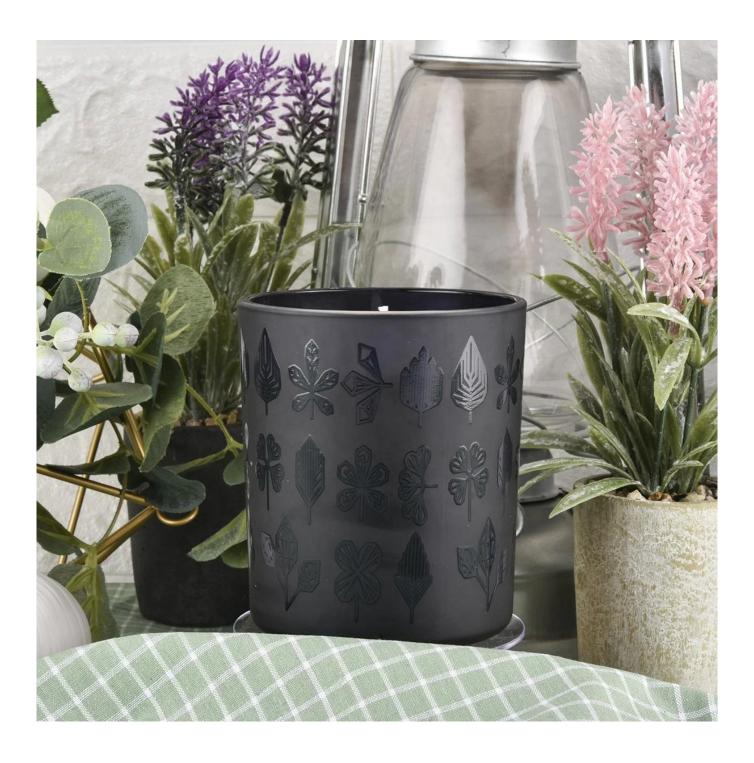

Sunny black frost glass candle holders for candle making 10oz 20oz

## **Product Description**

The **luxury glass candle jars** are designed by our professional designers team. It is made from deep processing and kept good quality. It is suitable for home, wedding, party decorations and so on.

| Shipment       | By sea,by air,by Express and your shipping agent is acceptable          |
|----------------|-------------------------------------------------------------------------|
| Usage Occasion | Home decor, Wedding Decoration, Wedding Favors, Decoration enhancement, |