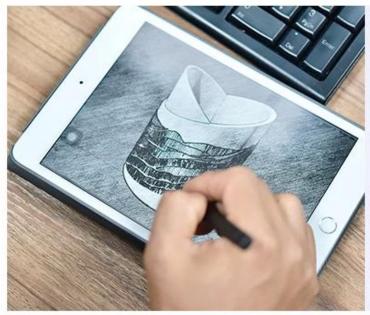

Sunny black frost glass candle holders for candle making 10oz 20oz



# Fast Quantity and Launched Speed

speed can be compared with Zara

# 80% Candle Jars Exclusive Supplier

including Nest Fragrance, Candle Lite, UGG etc popular brands





## Achieve Customers' Ideas

get your ideas becoming creative fragrance products and

sell them very well

## **Product Description**

The **luxury glass candle jars** are designed by our professional designers team. It is made from deep processing and kept good quality. It is suitable for home, wedding, party decorations and so on.









| product name  | Sunny black frost glass candle holders for candle making 10oz 20oz                                                  |
|---------------|---------------------------------------------------------------------------------------------------------------------|
| Sample time   | <ol> <li>5 days if at exist shaped and size of glass</li> <li>15 days if need new shape or size of glass</li> </ol> |
| Measure       | Top dia:138*87mm<br>Bottom d