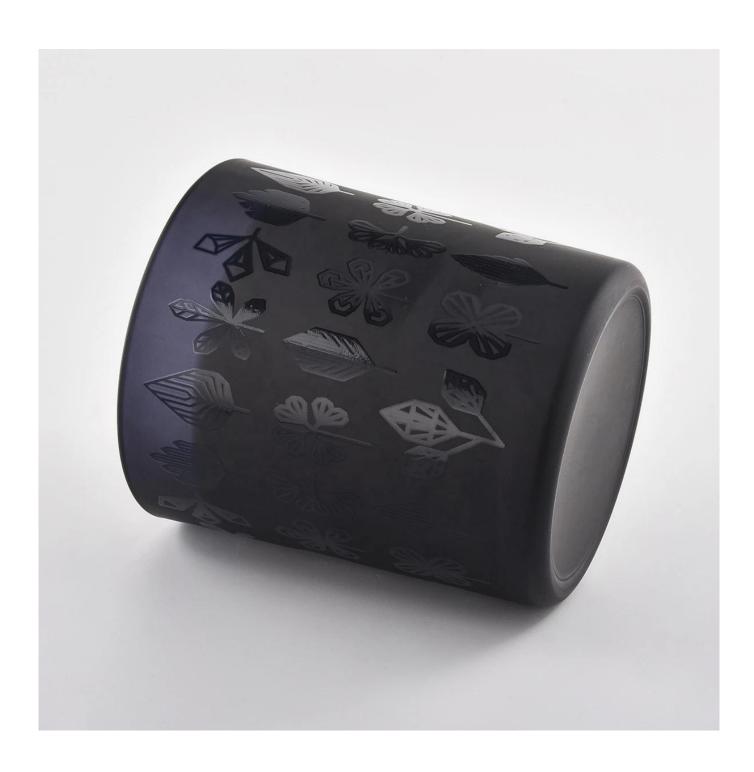

Sunny black frost glass candle holders for candle making 10oz 20oz

| product name  | Sunny black frost glass candle holders for candle making 10oz 20oz                                                  |
|---------------|---------------------------------------------------------------------------------------------------------------------|
| Sample time   | <ol> <li>5 days if at exist shaped and size of glass</li> <li>15 days if need new shape or size of glass</li> </ol> |
| Measure       | Top dia:138*87mm<br>Bottom dia:70*42mm<br>Height:89mm<br>Capacity:355ml<br>Weight:411g                              |
| Packing       | Normal packing,Individual gift box, PVC box, window box, color box, white box, etc                                  |
| Delivery time | Within 35 days after the sample and order confirmed                                                                 |
| Payment term  | 30% deposit by T/T in advance and the balance against the copy of B/L                                               |