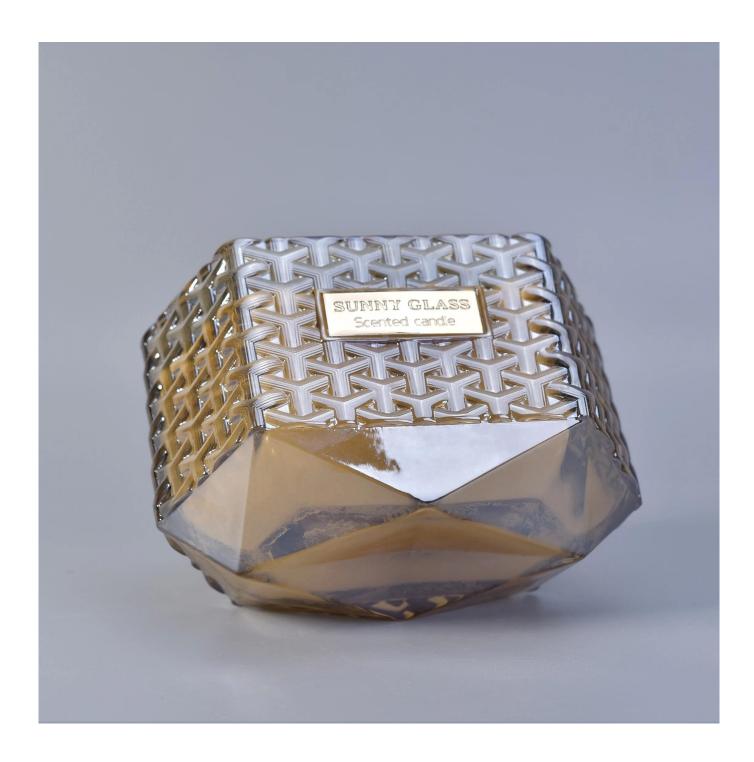

| Sunny Hexagon woven custom luxury glass candle jars with lid |  |
|--------------------------------------------------------------|--|
|                                                              |  |
|                                                              |  |

## **Product Description**

The **luxury glass candle jars** are designed by our professional designers team. It is made from deep processing and kept good quality. It is suitable for home, wedding, party decorations and so on.