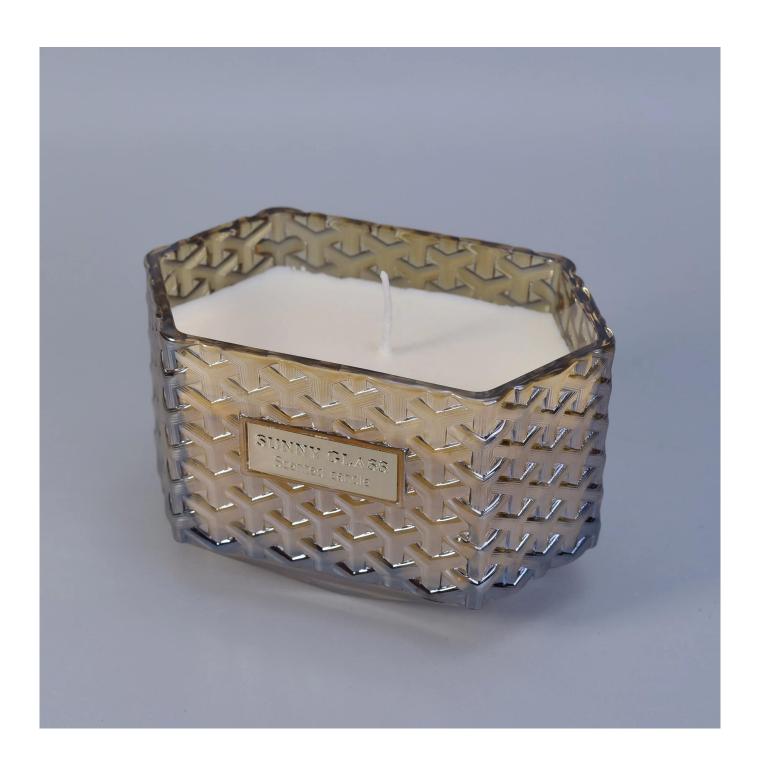

| Sunny Hexagon woven custom luxury glass candle jars with lid |  |
|--------------------------------------------------------------|--|
|                                                              |  |
|                                                              |  |

## **Product Description**

The **luxury glass candle jars** are designed by our professional designers team. It is made from deep processing and kept good quality. It is suitable for home, wedding, party decorations and so on.