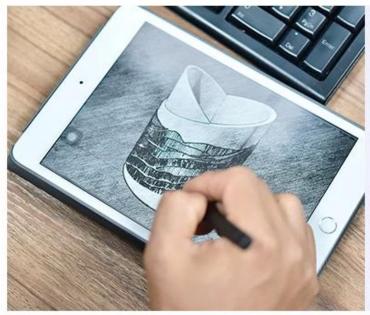

| Sunny Hexagon woven custom luxury glass candle jars with lid |  |
|--------------------------------------------------------------|--|
|                                                              |  |
|                                                              |  |



# Fast Quantity and Launched Speed

speed can be compared with Zara

# 80% Candle Jars Exclusive Supplier

including Nest Fragrance, Candle Lite, UGG etc popular brands





## Achieve Customers' Ideas

get your ideas becoming creative fragrance products and

sell them very well

## **Product Description**

The **luxury glass candle jars** are designed by our professional designers team. It is made from deep processing and kept good quality. It is suitable for home, wedding, party decorations and so on.







| product name   | Sunny Hexagon woven custom luxury glass candle jars with lid                                                        |
|----------------|---------------------------------------------------------------------------------------------------------------------|
| Sample time    | <ol> <li>5 days if at exist shaped and size of glass</li> <li>15 days if need new shape or size of glass</li> </ol> |
| Packing        | Normal packing, Individual