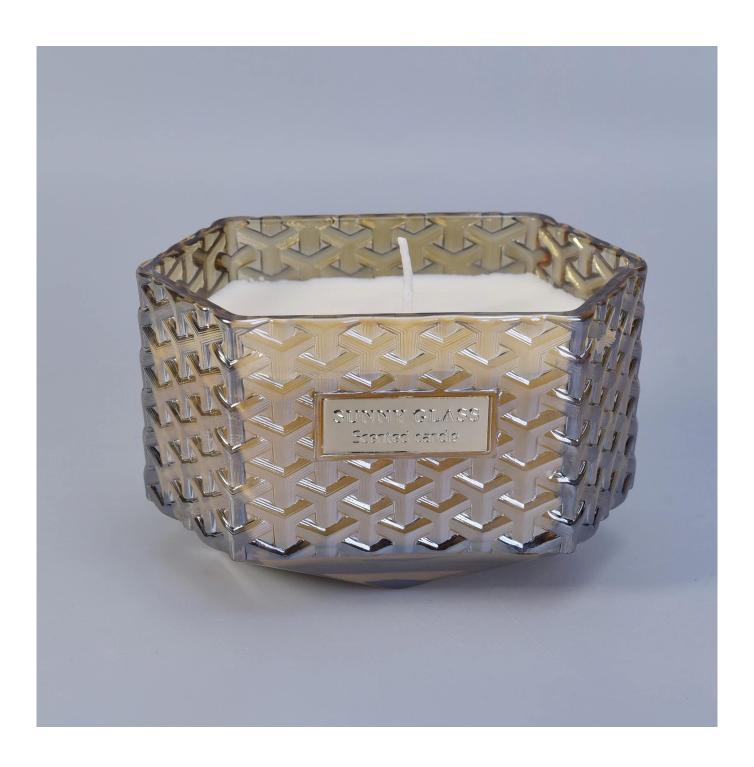

| Sunny Hexagon woven custom luxury glass candle jars with lid |  |
|--------------------------------------------------------------|--|
|                                                              |  |
|                                                              |  |

## **Product Description**

The **luxury glass candle jars** are designed by our professional designers team. It is made from deep processing and kept good quality. It is suitable for home, wedding, party decorations and so on.