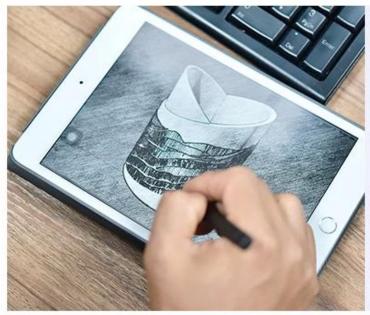

| Sunny Hexagon silver mercury luxury glass candle jars |
|-------------------------------------------------------|
|                                                       |
|                                                       |
|                                                       |



# Fast Quantity and Launched Speed

speed can be compared with Zara

# 80% Candle Jars Exclusive Supplier

including Nest Fragrance, Candle Lite, UGG etc popular brands





## Achieve Customers' Ideas

get your ideas becoming creative fragrance products and

sell them very well

## **Product Description**

The **luxury glass candle jars** are designed by our professional designers team. It is made from deep processing and kept good quality. It is suitable for home, wedding, party decorations and so on.







| product name   | Sunny Hexagon silver mercury luxury glass candle jars                                                               |
|----------------|---------------------------------------------------------------------------------------------------------------------|
| Sample time    | <ol> <li>5 days if at exist shaped and size of glass</li> <li>15 days if need new shape or size of glass</li> </ol> |
| Packing        | Normal packing,Individual