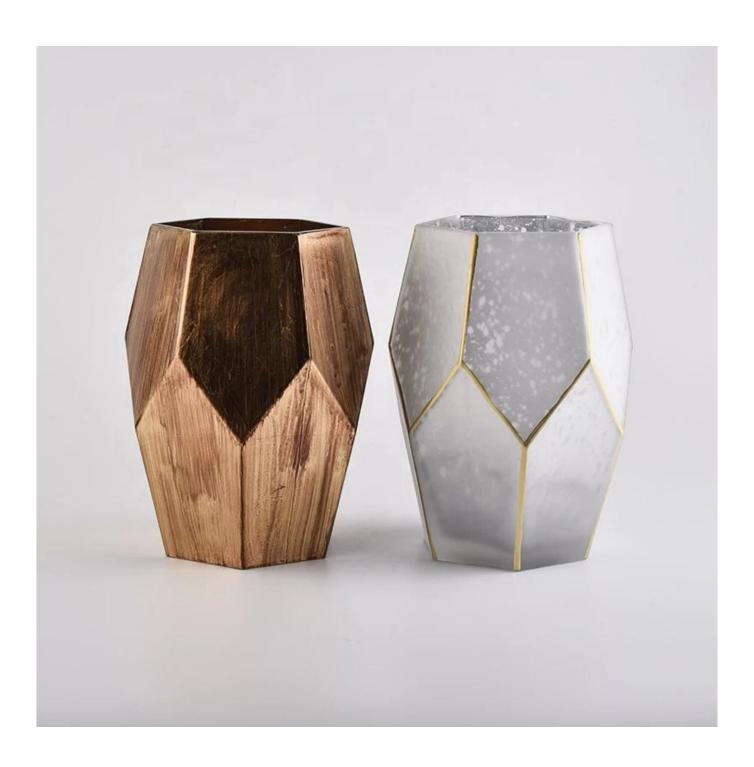

| Sunny Hexagon silver mercury luxury glass candle jars |
|-------------------------------------------------------|
|                                                       |
|                                                       |
|                                                       |

## **Product Description**

The **luxury glass candle jars** are designed by our professional designers team. It is made from deep processing and kept good quality. It is suitable for home, wedding, party decorations and so on.

| product name   | Sunny Hexagon silver mercury luxury glass candle jars                                                               |
|----------------|---------------------------------------------------------------------------------------------------------------------|
| Sample time    | <ol> <li>5 days if at exist shaped and size of glass</li> <li>15 days if need new shape or size of glass</li> </ol> |
| Packing        | Normal packing,Individual gift box, PVC box, window box, color box, white box, etc                                  |
| Delivery time  | Within 35 days after the sample and order confirmed                                                                 |
| Payment term   | 30% deposit by T/T in advance and the balance against the copy of B/L                                               |
| Shipment       | By sea,by air,by Express and your shipping agent is acceptable                                                      |
| Usage Occasion | Home decor, Wedding Decoration, Wedding Favors, Decoration enhancement,                                             |