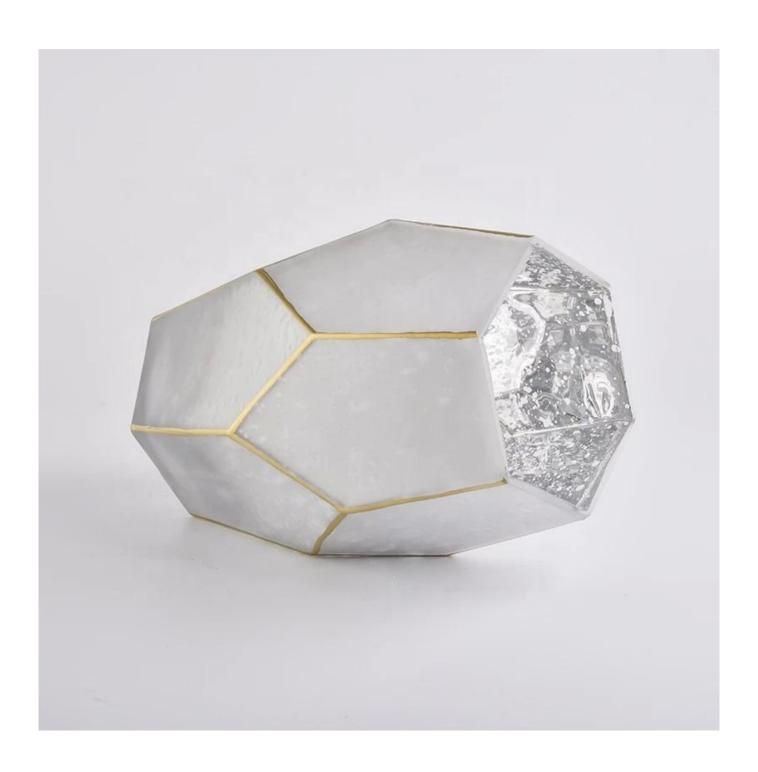

| Sunny Hexagon silver mercury luxury glass candle jars |
|-------------------------------------------------------|
|                                                       |
|                                                       |
|                                                       |

## **Product Description**

The **luxury glass candle jars** are designed by our professional designers team. It is made from deep processing and kept good quality. It is suitable for home, wedding, party decorations and so on.

| product name   | Sunny Hexagon silver mercury luxury glass candle jars                                                               |
|----------------|---------------------------------------------------------------------------------------------------------------------|
| Sample time    | <ol> <li>5 days if at exist shaped and size of glass</li> <li>15 days if need new shape or size of glass</li> </ol> |
| Packing        | Normal packing,Individual gift box, PVC box, window box, color box, white box, etc                                  |
| Delivery time  | Within 35 days after the sample and order confirmed                                                                 |
| Payment term   | 30% deposit by T/T in advance and the balance against the copy of B/L                                               |
| Shipment       | By sea,by air,by Express and your shipping agent is acceptable                                                      |
| Usage Occasion | Home decor, Wedding Decoration, Wedding Favors, Decoration enhancement,                                             |