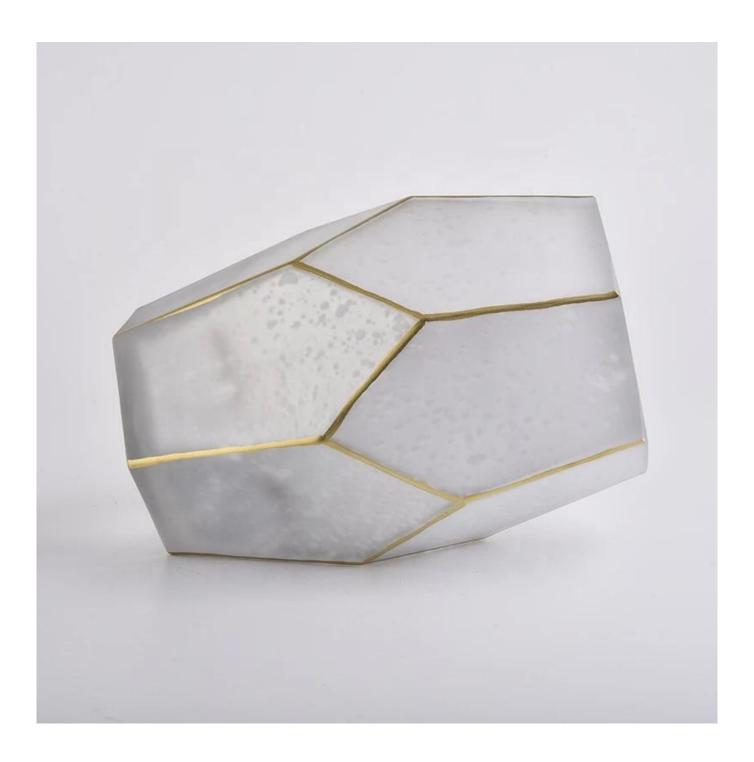

| Sunny Hexagon silver mercury luxury glass candle jars |
|-------------------------------------------------------|
|                                                       |
|                                                       |
|                                                       |

## **Product Description**

The **luxury glass candle jars** are designed by our professional designers team. It is made from deep processing and kept good quality. It is suitable for home, wedding, party decorations and so on.

| product name   | Sunny Hexagon silver mercury luxury glass candle jars                                                               |
|----------------|---------------------------------------------------------------------------------------------------------------------|
| Sample time    | <ol> <li>5 days if at exist shaped and size of glass</li> <li>15 days if need new shape or size of glass</li> </ol> |
| Packing        | Normal packing,Individual gift box, PVC box, window box, color box, white box, etc                                  |
| Delivery time  | Within 35 days after the sample and order confirmed                                                                 |
| Payment term   | 30% deposit by T/T in advance and the balance against the copy of B/L                                               |
| Shipment       | By sea,by air,by Express and your shipping agent is acceptable                                                      |
| Usage Occasion | Home decor, Wedding Decoration, Wedding Favors, Decoration enhancement,                                             |