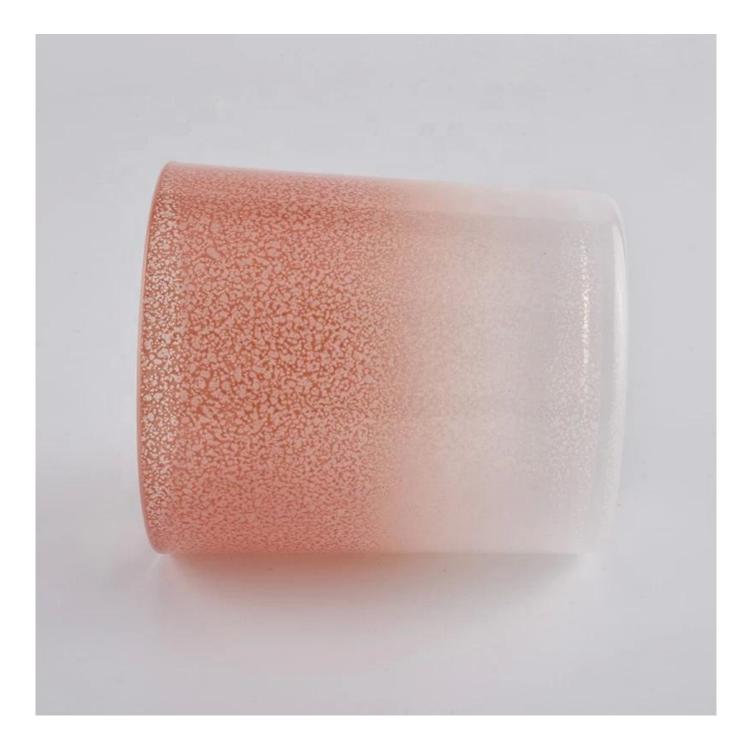

Sunny Gradient decorative empty glass jar candle holder

| product name   | Sunny Gradient decorative empty glass<br>jar candle holder                                                          |
|----------------|---------------------------------------------------------------------------------------------------------------------|
| Sample time    | <ol> <li>5 days if at exist shaped and size of glass</li> <li>15 days if need new shape or size of glass</li> </ol> |
| Packing        | Normal packing, Individual gift box, PVC box, window box, color box, white box, etc                                 |
| Delivery time  | Within 35 days after the sample and order confirmed                                                                 |
| Payment term   | 30% deposit by T/T in advance and the balance against the copy of B/L                                               |
| Shipment       | By sea,by air,by Express and your shipping agent is acceptable                                                      |
| Usage Occasion | Home decor, Wedding Decoration, Wedding Favors, Decoration enhancement,                                             |