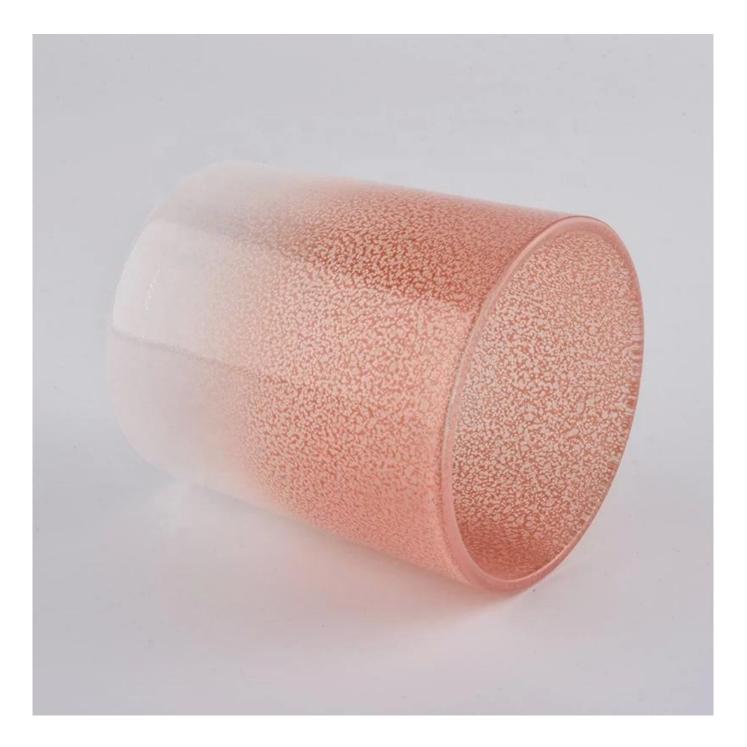

Sunny Gradient decorative empty glass jar candle holder

| product name   | Sunny Gradient decorative empty glass<br>jar candle holder                                                          |
|----------------|---------------------------------------------------------------------------------------------------------------------|
| Sample time    | <ol> <li>5 days if at exist shaped and size of glass</li> <li>15 days if need new shape or size of glass</li> </ol> |
| Packing        | Normal packing, Individual gift box, PVC box, window box, color box, white box, etc                                 |
| Delivery time  | Within 35 days after the sample and order confirmed                                                                 |
| Payment term   | 30% deposit by T/T in advance and the balance against the copy of B/L                                               |
| Shipment       | By sea,by air,by Express and your shipping agent is acceptable                                                      |
| Usage Occasion | Home decor, Wedding Decoration, Wedding Favors, Decoration enhancement,                                             |