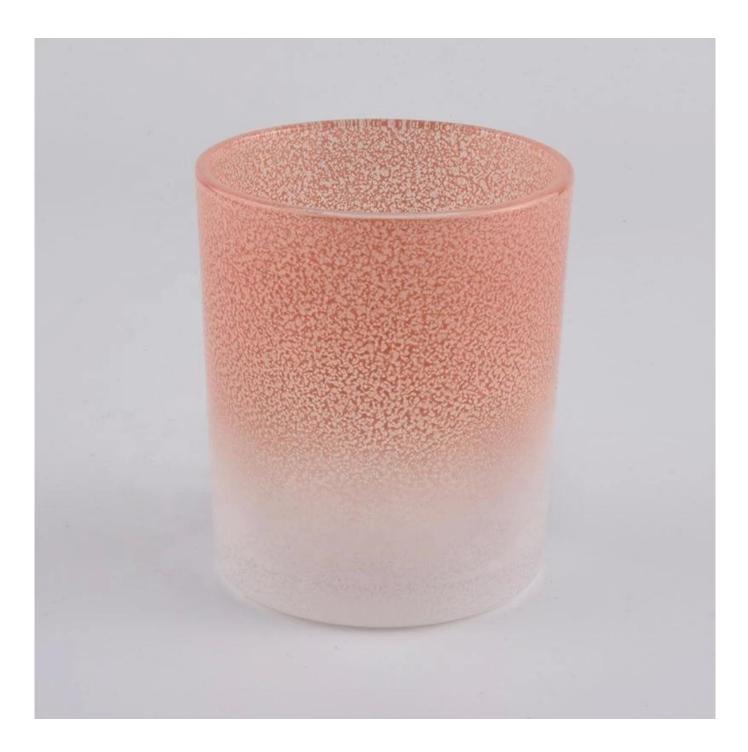

Sunny Gradient decorative empty glass jar candle holder

| product name   | Sunny Gradient decorative empty glass<br>jar candle holder                                                          |
|----------------|---------------------------------------------------------------------------------------------------------------------|
| Sample time    | <ol> <li>5 days if at exist shaped and size of glass</li> <li>15 days if need new shape or size of glass</li> </ol> |
| Packing        | Normal packing, Individual gift box, PVC box, window box, color box, white box, etc                                 |
| Delivery time  | Within 35 days after the sample and order confirmed                                                                 |
| Payment term   | 30% deposit by T/T in advance and the balance against the copy of B/L                                               |
| Shipment       | By sea,by air,by Express and your shipping agent is acceptable                                                      |
| Usage Occasion | Home decor, Wedding Decoration, Wedding Favors, Decoration enhancement,                                             |