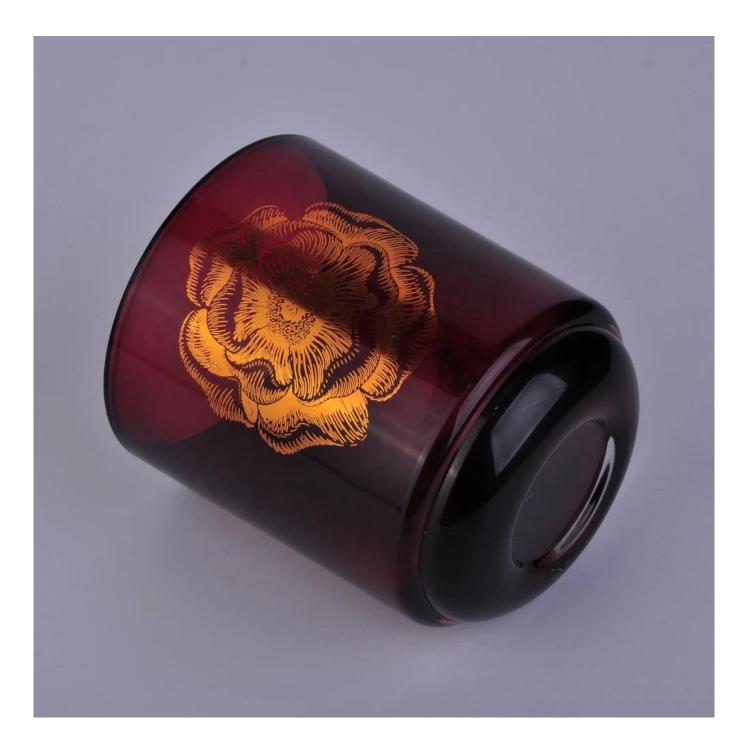

Sunny Cylinder tealight custom glass candle holders

### Achieve Customers' Ideas

get your ideas becoming creative fragrance products and sell them very well The **luxury glass candle jars** are designed by our professional designers team. It is made from deep processing and kept good quality. It is suitable for home, wedding, party decorations and so on.