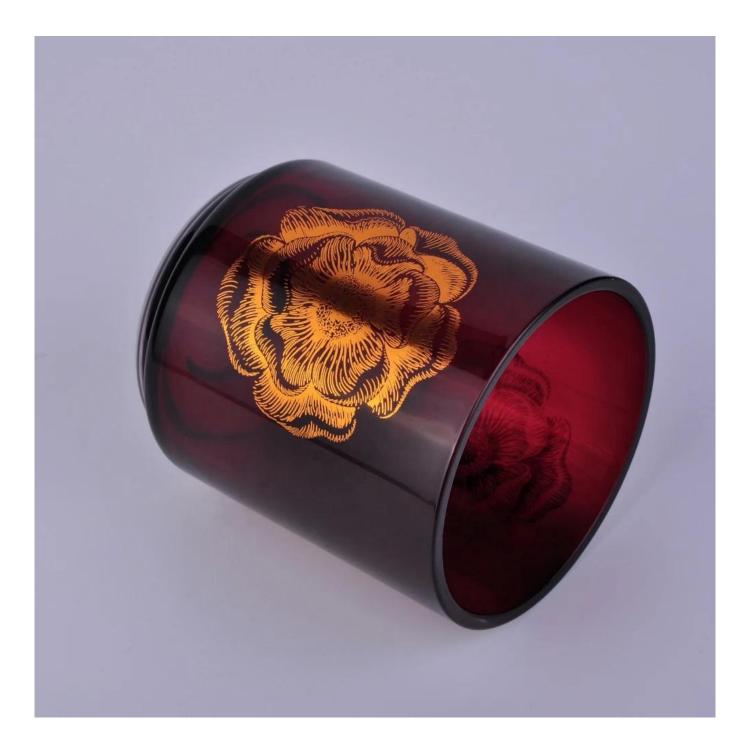

Sunny Cylinder tealight custom glass candle holders

### Achieve Customers' Ideas

get your ideas becoming creative fragrance products and sell them very well The **luxury glass candle jars** are designed by our professional designers team. It is made from deep processing and kept good quality. It is suitable for home, wedding, party decorations and so on.