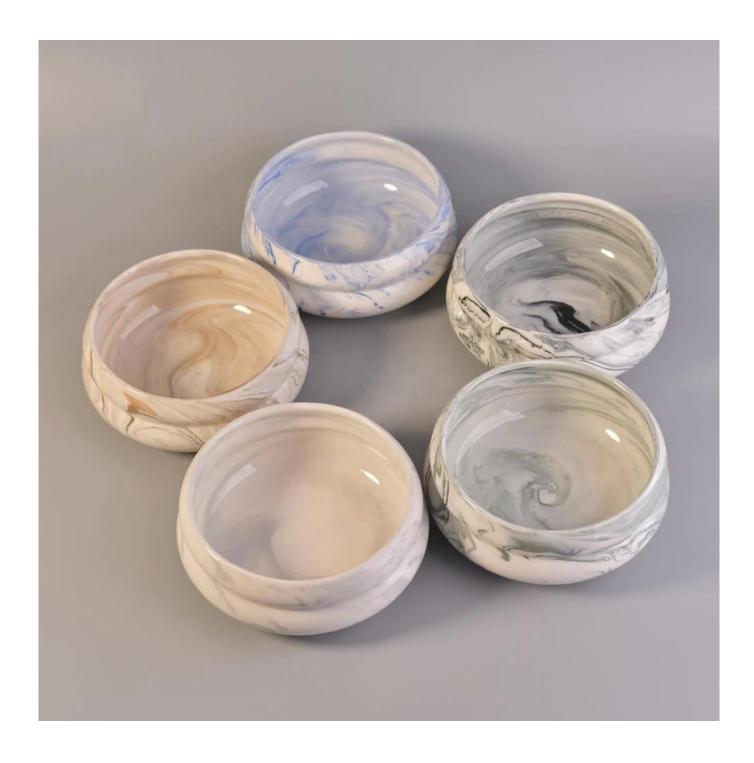

## **Product Description**

The **luxury candle jars** are designed by our professional designers team. It is made from deep processing and kept good quality. It is suitable for home, wedding, party decorations and so on.