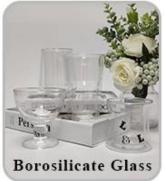

size of glass</li> </ol> |  |  |  |
| Packing        | Normal packing, Individual gift box, PVC box, window box, color box, white box, etc                                 |  |  |  |
| Delivery time  | Within 35 days after the sample and order confirmed                                                                 |  |  |  |
| Payment term   | 30% deposit by T/T in advance and the balance against the copy of B/L                                               |  |  |  |
| Shipment       | By sea,by air,by Express and your shipping agent is acceptable                                                      |  |  |  |
| Usage Occasion | Home decor, Wedding Decoration, Wedding Favors, Decoration enhancement,                                             |  |  |  |

## **MAIN PRODUCTS**















## **DEEP PROCESSING**









## **Service Story**

Someone ask me, why <u>Sunny Glassware</u> is **the supplier of 80% fragrance brands in the United State**, take a second to listen to my story about <u>candle holders</u> order, you will understand Sunny always stay with you whatever it happens.

Last summer was really a great experience to us, J placed a big order with mass candle holders to Sunny Glassware at August 2018, everyone was so exciting and wanted to make it perfect .

×

Everything goes very well at the beginning, fast move, perfect communication, all is good. A small accessory became a big bomb which is out of our expectation, I wanted us to buy this small accessory in China but he told us this is a very difficult stuff, we digged 7 factories and one of them told us t