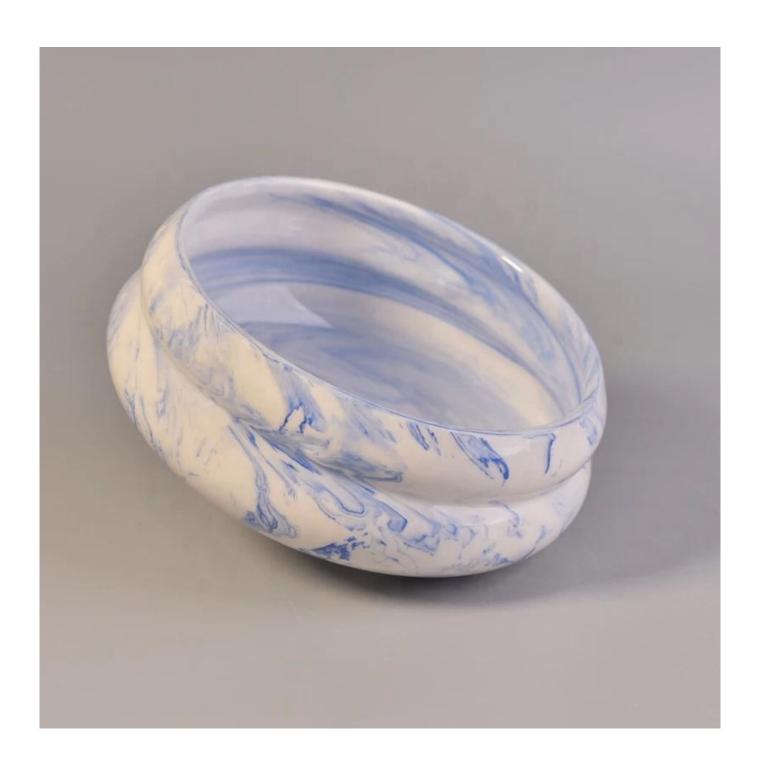

## **Product Description**

The **luxury candle jars** are designed by our professional designers team. It is made from deep processing and kept good quality. It is suitable for home, wedding, party decorations and so on.

## **MAIN PRODUCTS**