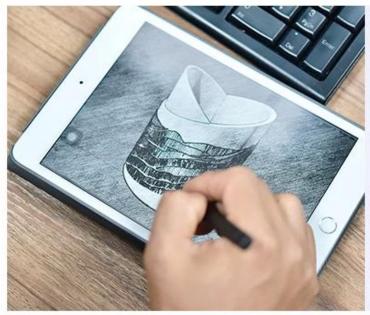

Sunny 26+years brand cooperation luxury hurricane ceramic candle container



# Fast Quantity and Launched Speed

speed can be compared with Zara

# 80% Candle Jars Exclusive Supplier

including Nest Fragrance, Candle Lite, UGG etc popular brands





## Achieve Customers' Ideas

get your ideas becoming creative fragrance products and

sell them very well

## **Product Description**

The **luxury candle jars** are designed by our professional designers team. It is made from deep processing and kept good quality. It is suitable for home, wedding, party decorations and so on.







| product name   | 8oz 10oz Sunny pink decorative luxury glass candle vessel with lid                                                  |  |  |  |
|----------------|---------------------------------------------------------------------------------------------------------------------|--|--|--|
| Sample time    | <ol> <li>5 days if at exist shaped and size of glass</li> <li>15 days if need new shape or size of glass</li> </ol> |  |  |  |
| Packing        | Norma