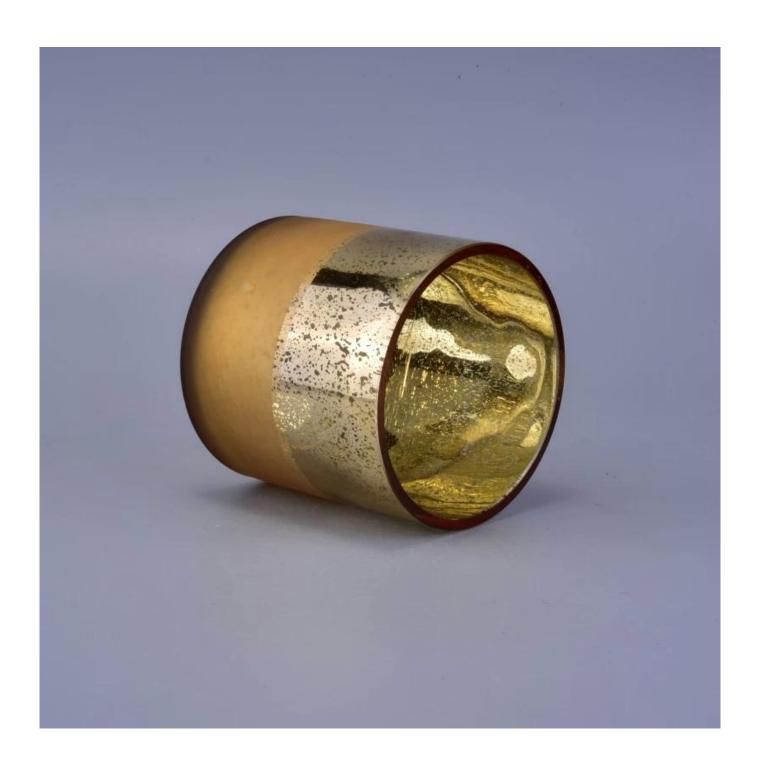

## Straight Walled Flat Rim Golden Mercury Frosted Decor Glass Candle Holder

Looking for candle holder?

Sunny Glassware could offer you different kinds of material for candle holder, including glass candle holder, ceramic candle jar, stainless steel candle jar, etc.

See, do you find the feature of **Straight Walled Flat Rim Golden Mercury Frosted Decor Glass Candle Holder**, it has the **flat rim** and the **straight wall**.

It is a best choice to use it for wedding or home decoration.

#### **Product Size**

Top dia: 100mm Bottom dia: 100mm Height: 100mm Weight: 380g Capacity: 600ml

**Shipment** by sea, by air, by Express or your shipping agent is acceptable

**Decoration** Welcome any other decoration such as: frosted. Irridescent, mecury.etc