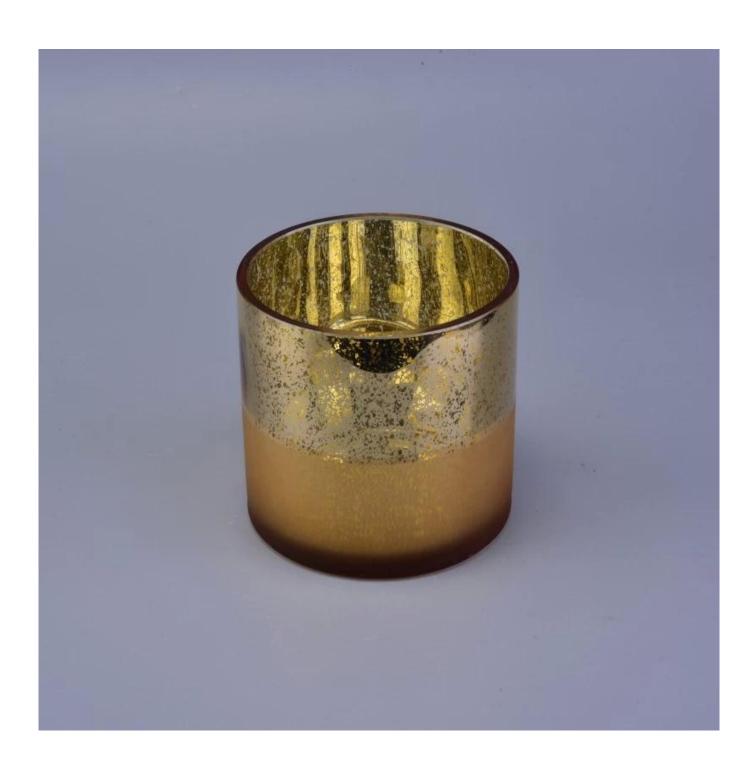

## Straight Walled Flat Rim Golden Mercury Frosted Decor Glass Candle Holder

Looking for candle holder?

Sunny Glassware could offer you different kinds of material for candle holder, including glass candle holder, ceramic candle jar, stainless steel candle jar, etc.

See, do you find the feature of **Straight Walled Flat Rim Golden Mercury Frosted Decor Glass Candle Holder**, it has the **flat rim** and the **straight wall**.

It is a best choice to use it for wedding or home decoration.

### **Product Description**

Item No SGLYP16121304

Item name Straight Walled Flat Rim Golden Mercury Frosted Decor Glass Candle Holder

**Material** high white glass

#### **Product Size**

Top dia: 100mm Bottom dia: 100mm Height: 100mm Weight: 380g Capacity: 600ml

**Shipment** by sea, by air, by Express or your shipping agent is acceptable

**Decoration** Welcome any other decoration such as: frosted. Irridescent, mecury.etc