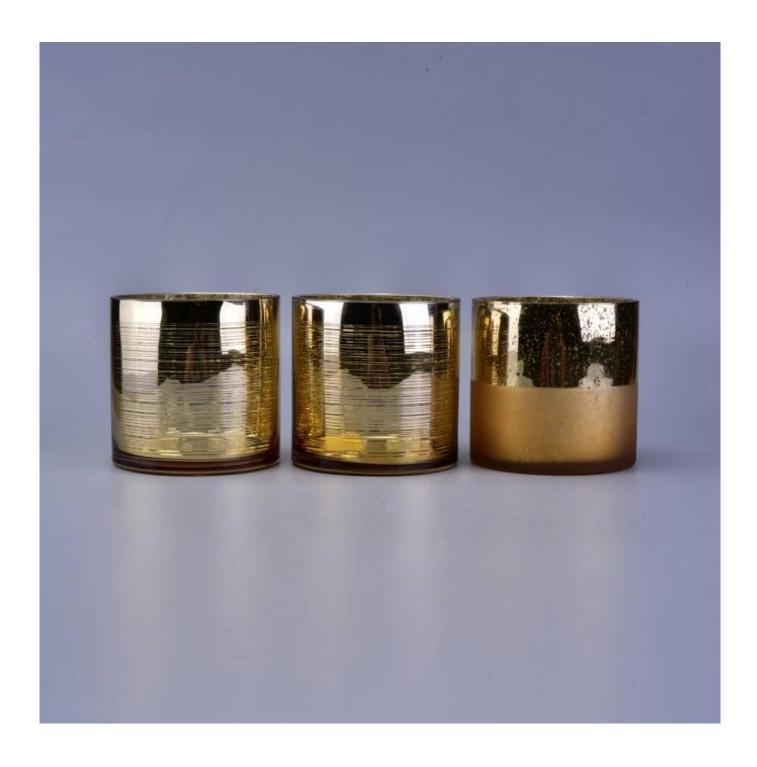

#### **Product Show**

Straight Walled Golden Mercury Frosted Decor Glass Candle Holder

Get Free Sample or add to my favourites if you are interested in this item.

Click here for more information right now!

#### **Related Products**