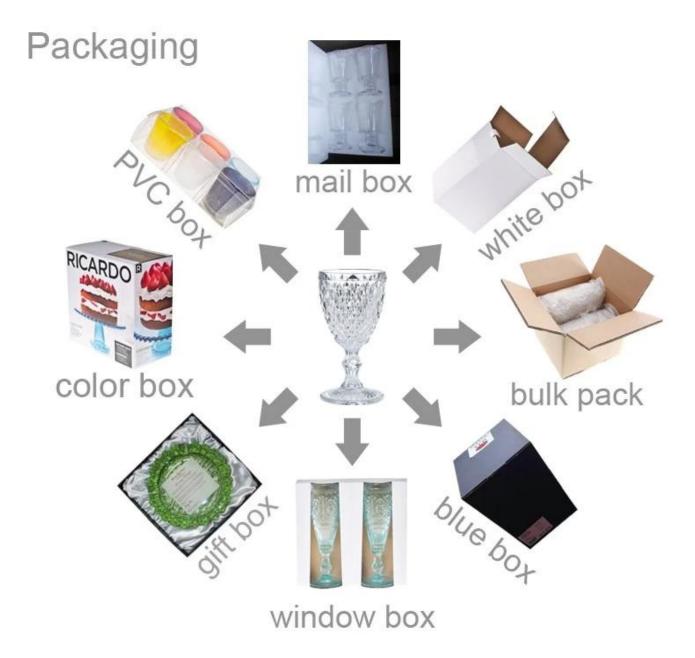

**Good quality** QC team:follow each process step.

**Samples time** 5-7 days after confirming.

Packing Normal packing, Individual gift box, PVC box, window box, color box, white box, ect.

**Delivery time** Within 30 days after the sample and order confirmed

### Packaging & Shipping

Our own logistics department ensure the timely delivery and best price for you.