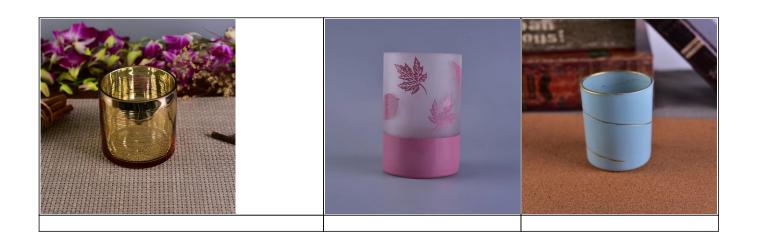

## Straight Walled Flat Rim Golden Mercury Frosted Decor Glass Candle Holder

Looking for candle holder?

Sunny Glassware could offer you different kinds of material for candle holder, including glass candle holder, ceramic candle jar, stainless steel candle jar, etc.

See, do you find the feature of **Straight Walled Flat Rim Golden Mercury Frosted Decor Glass Candle Holder**, it has the **flat rim** and the **straight wall**.

It is a best choice to use it for wedding or home decoration.

#### **Product Show**

Straight Walled Golden Mercury Frosted Decor Glass Candle Holder

Get Free Sample or add to my favourites if you are interested in this item.

Click here for more information right now!