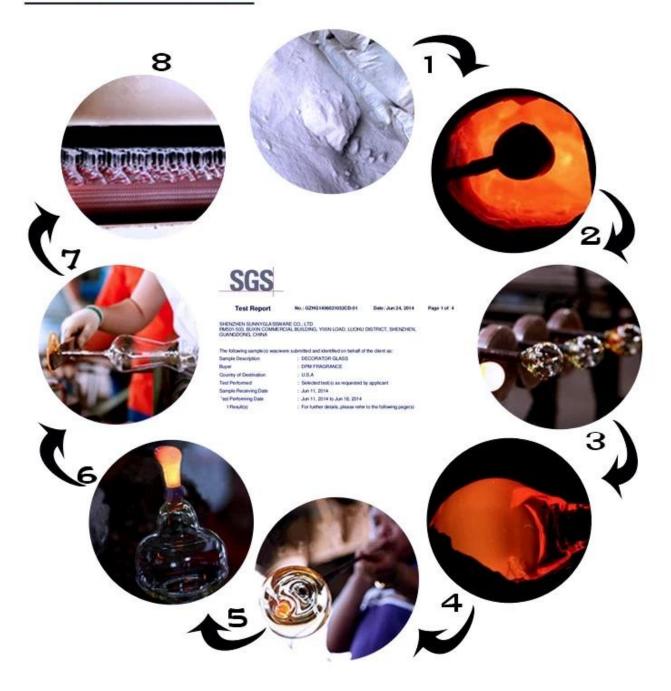

ing Normal packing, Individual gift box, PVC box, window box, color box, white box, ect.

**Delivery time** Within 30 days after the sample and order confirmed

Payment terms 30% deposit by T/T in advance and the balance after showing copy of B/L.

HS Code: 7013 Glassware of a Kind Used for Table, Kitchen, Room or Similar

#### **Product Show**

Straight Walled Golden Mercury Frosted Decor Glass Candle Holder







Get Free Sample or add to my favourites if you are interested in this item.

Click here for more information right now!

#### **Related Products**



### Packaging & Shipping



Our own logistics department ensure the timely delivery and best price for you.

# Shipping Ways











## **Our Own Logistics Department**

## By Express



**Technology** 

## Artificial blowing



#### **Company Information**

Shenzhen Sunny Glassware Co.,Ltd was established in 1992. We have been in glassware area for more than 20 years, as a professional manufacturer, we specialized in designing glassware, manufacturing glassware as well as exporting. Our products lines range from handmade to machine made. We already produced abundant products such as glass tumbler, borosilicate glass, shot glass, vase, glass bowl, candle holder, stemware, ashtray ,tableware, drinking glass, etc. all the

daily use glassware, in total there are more than 4,000 different styles. We have an excellent design team for innovative product creation and strict QC team for quality asurance. OEM/ODM service are supported as well.





Back Homepage