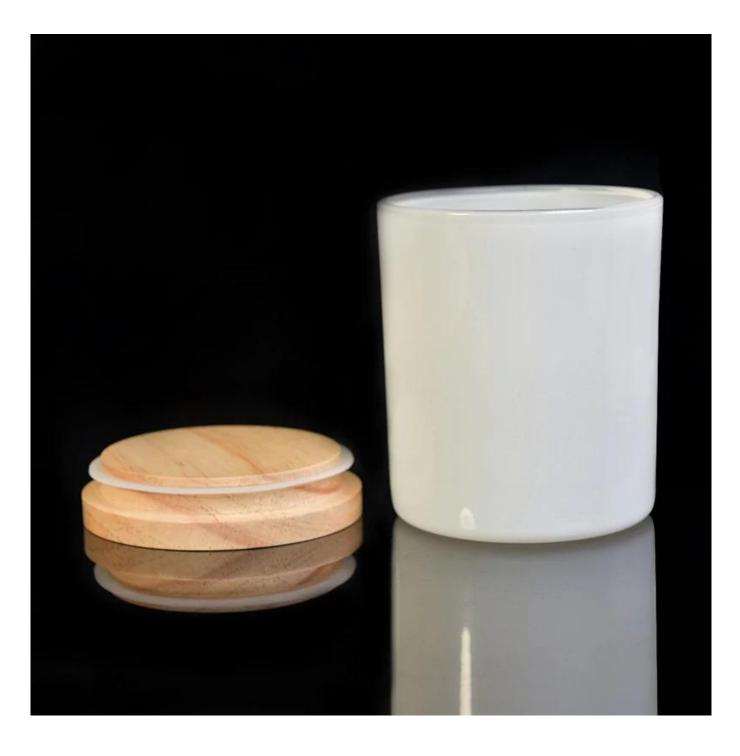

Stock white painting glass candle holder with wooden lid

| product name  | Stock white painting glass candle<br>holder with wooden lid                                                                                                           |
|---------------|-----------------------------------------------------------------------------------------------------------------------------------------------------------------------|
| Sample time   | 1. 5 days if at exist shaped and size of glass<br>2. 15 days if need new shape or size of glass                                                                       |
| Measure       | Item NO : SGJD88100<br>Top dia:88mm<br>Bottom dia:80mm<br>Height:100mm<br>Weight:350g<br>Capacity:395ml<br>Material : high white glass<br>Manufacturing: machine made |
| Packing       | Normal packing,Individual gift box, PVC box, window box, color box, white box, etc                                                                                    |
| Delivery time | Within 35 days after the sample and order confirmed                                                                                                                   |