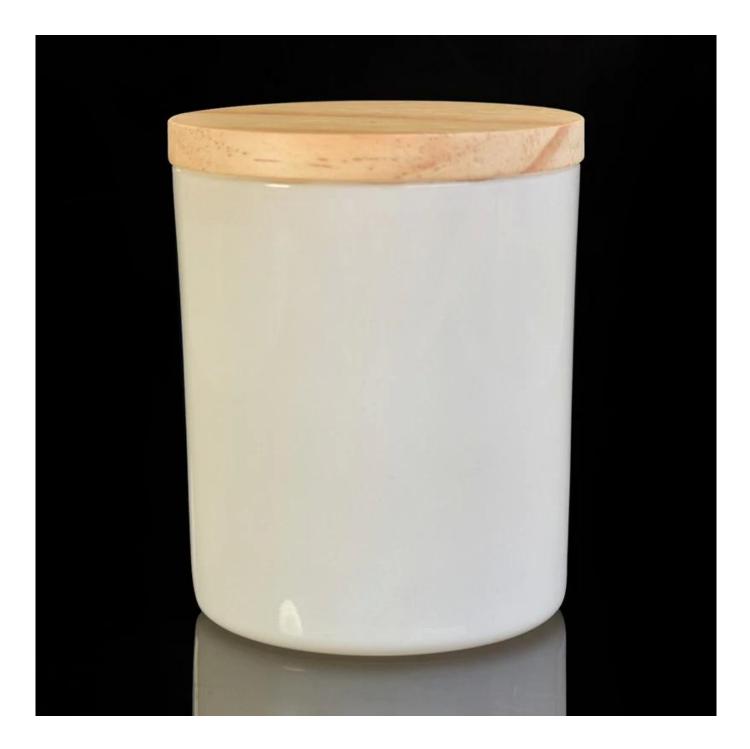

Stock white painting glass candle holder with wooden lid

| product name  | Stock white painting glass candle<br>holder with wooden lid                                                                                                           |
|---------------|-----------------------------------------------------------------------------------------------------------------------------------------------------------------------|
| Sample time   | 1. 5 days if at exist shaped and size of glass<br>2. 15 days if need new shape or size of glass                                                                       |
| Measure       | Item NO : SGJD88100<br>Top dia:88mm<br>Bottom dia:80mm<br>Height:100mm<br>Weight:350g<br>Capacity:395ml<br>Material : high white glass<br>Manufacturing: machine made |
| Packing       | Normal packing,Individual gift box, PVC box, window box, color box, white box, etc                                                                                    |
| Delivery time | Within 35 days after the sample and order confirmed                                                                                                                   |