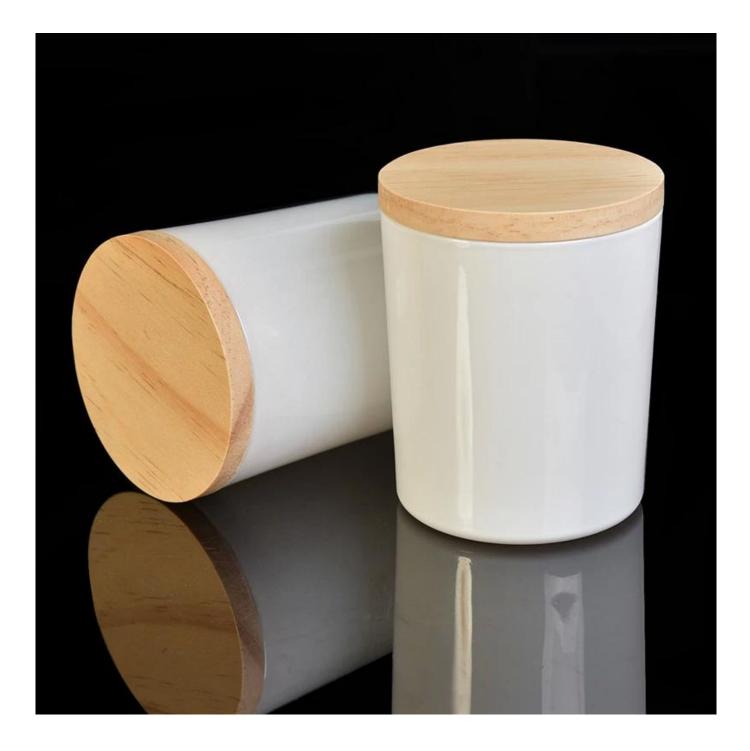

Stock white painting glass candle holder with wooden lid

| product name  | Stock white painting glass candle<br>holder with wooden lid                                                                                                           |
|---------------|-----------------------------------------------------------------------------------------------------------------------------------------------------------------------|
| Sample time   | 1. 5 days if at exist shaped and size of glass<br>2. 15 days if need new shape or size of glass                                                                       |
| Measure       | Item NO : SGJD88100<br>Top dia:88mm<br>Bottom dia:80mm<br>Height:100mm<br>Weight:350g<br>Capacity:395ml<br>Material : high white glass<br>Manufacturing: machine made |
| Packing       | Normal packing,Individual gift box, PVC box, window box, color box, white box, etc                                                                                    |
| Delivery time | Within 35 days after the sample and order confirmed                                                                                                                   |