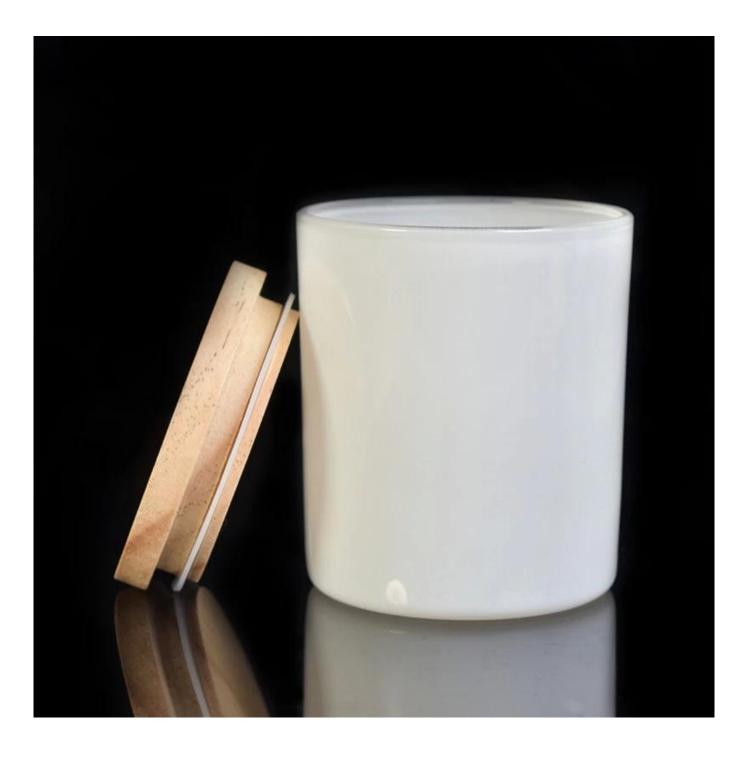

Stock white painting glass candle holder with wooden lid

| product name  | Stock white painting glass candle<br>holder with wooden lid                                                                                                           |
|---------------|-----------------------------------------------------------------------------------------------------------------------------------------------------------------------|
| Sample time   | 1. 5 days if at exist shaped and size of glass<br>2. 15 days if need new shape or size of glass                                                                       |
| Measure       | Item NO : SGJD88100<br>Top dia:88mm<br>Bottom dia:80mm<br>Height:100mm<br>Weight:350g<br>Capacity:395ml<br>Material : high white glass<br>Manufacturing: machine made |
| Packing       | Normal packing,Individual gift box, PVC box, window box, color box, white box, etc                                                                                    |
| Delivery time | Within 35 days after the sample and order confirmed                                                                                                                   |