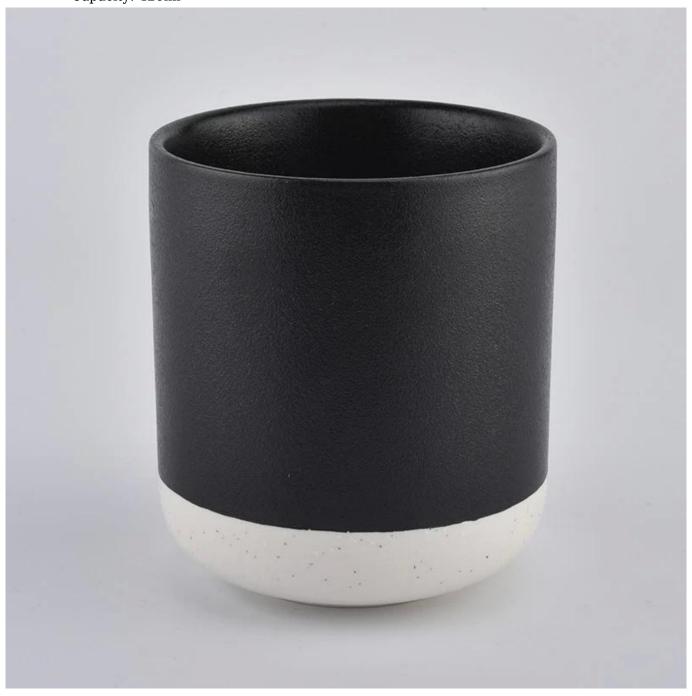

#### **Product Description**

**Product name** Luxury soil color ceramic candle holder with round bottom home decoration

 $1.\ 5$  days if at exist shaped and size of glass 2. 15 days if need new shape or size of glass

Top dia: 88mm
Bottom dia: 52mm
Measure(mm) Height: 100mm
Weight: 301g
Capacity: 420ml

Specification

Packing Normal packing, Individual gift box, PVC box, window box, color box, white box, etc

Payment term 30% deposit by T/T in advance and the balance against the copy of B/L