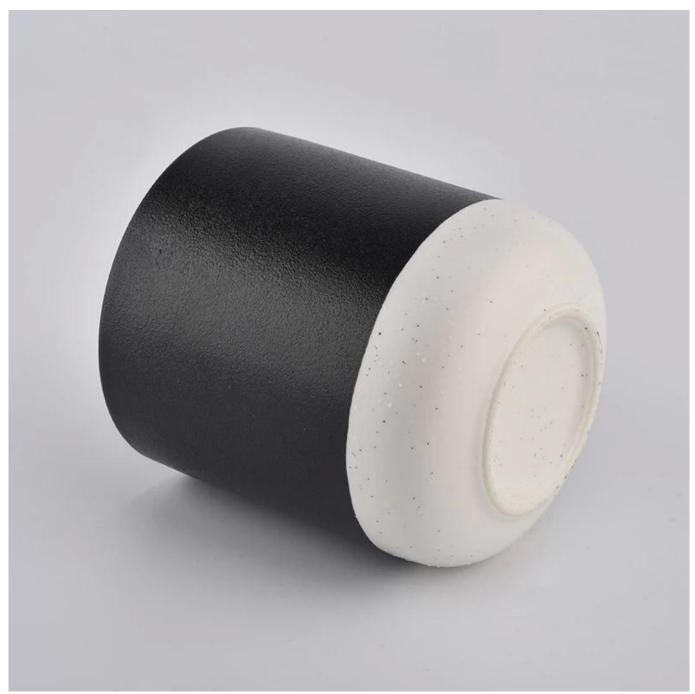

#### **Product Description**

**Product name** Luxury soil color ceramic candle holder with round bottom home decoration

 $1.\ 5$  days if at exist shaped and size of glass 2. 15 days if need new shape or size of glass

Top dia: 88mm
Bottom dia: 52mm
Measure(mm) Height: 100mm
Weight: 301g
Capacity: 420ml

Specification

Packing Normal packing, Individual gift box, PVC box, window box, color box, white box, etc

Payment term 30% deposit by T/T in advance and the balance against the copy of B/L