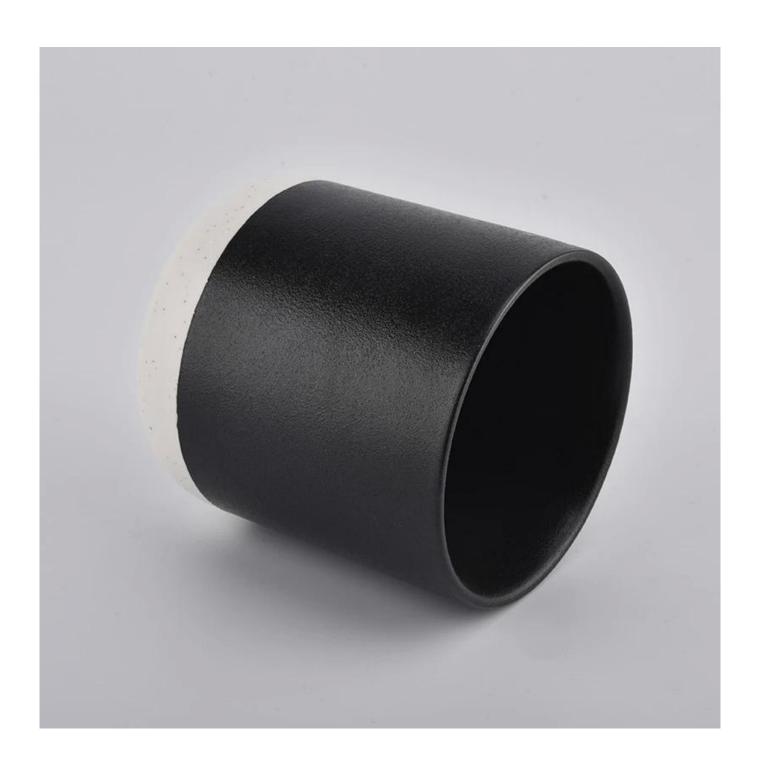

#### **Product Description**

**Product name** Luxury soil color ceramic candle holder with round bottom home decoration

 $1.\ 5$  days if at exist shaped and size of glass 2. 15 days if need new shape or size of glass

Top dia: 88mm
Bottom dia: 52mm
Measure(mm) Height: 100mm
Weight: 301g
Capacity: 420ml

Specification

Packing Normal packing, Individual gift box, PVC box, window box, color box, white box, etc

Payment term 30% deposit by T/T in advance and the balance against the copy of B/L