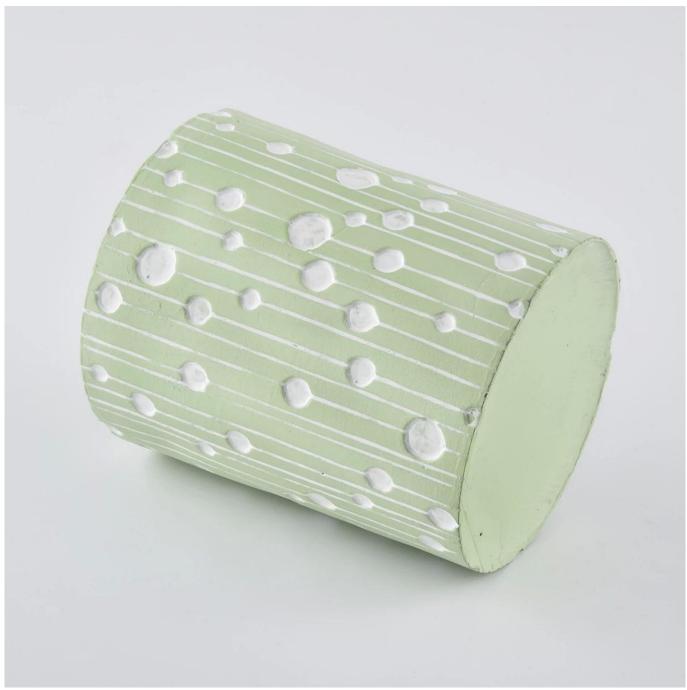

#### **Product Description**

Product name Newly Home Decorative laurel-green Ceramic candle jar with cat lid

Sample time

- 1. 5 days if at exist shaped and size of glass
- 2. 15 days if need new shape or size of glass

Measure(mm)

Top dia: 84mm Bottom dia: 79mm Height: 100mm Weight: 330g Capacity: 290ml

Specification

Packing Normal packing, Individual gift box, PVC box, window box, color box, white box, etc

Payment term 30% deposit by T/T in advance and the balance against the copy of B/L