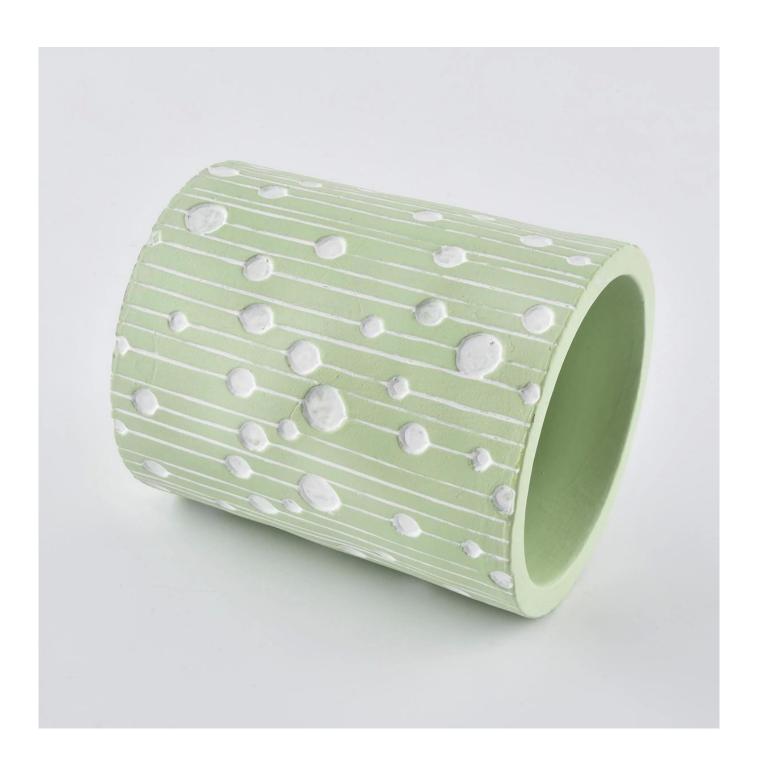

#### **Product Description**

Product name Newly Home Decorative laurel-green Ceramic candle jar with cat lid

Sample time

- 1. 5 days if at exist shaped and size of glass
- 2. 15 days if need new shape or size of glass

Measure(mm)

Top dia: 84mm Bottom dia: 79mm Height: 100mm Weight: 330g Capacity: 290ml

Specification

Packing Normal packing, Individual gift box, PVC box, window box, color box, white box, etc

Payment term 30% deposit by T/T in advance and the balance against the copy of B/L