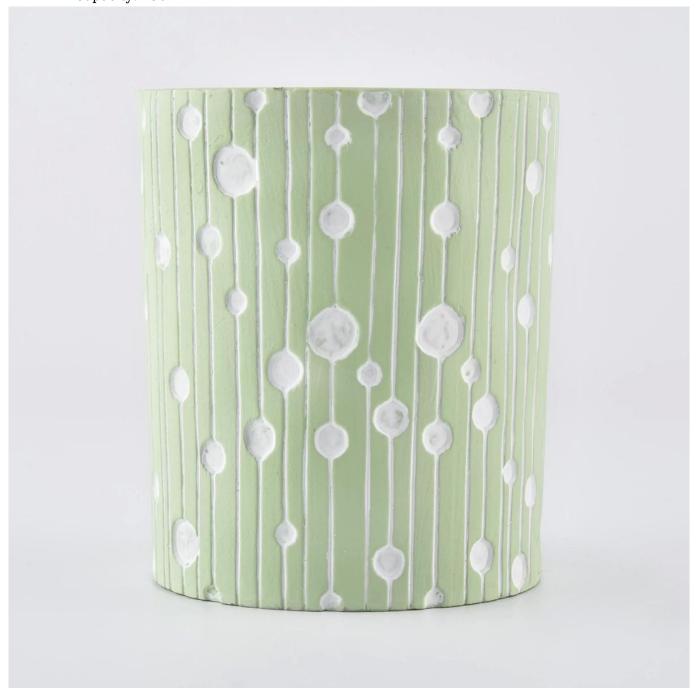

#### **Product Description**

Product name Newly Home Decorative laurel-green Ceramic candle jar with cat lid

Sample time

- 1. 5 days if at exist shaped and size of glass
- 2. 15 days if need new shape or size of glass

Measure(mm)

Top dia: 84mm Bottom dia: 79mm Height: 100mm Weight: 330g Capacity: 290ml

Specification

Packing Normal packing, Individual gift box, PVC box, window box, color box, white box, etc

Payment term 30% deposit by T/T in advance and the balance against the copy of B/L