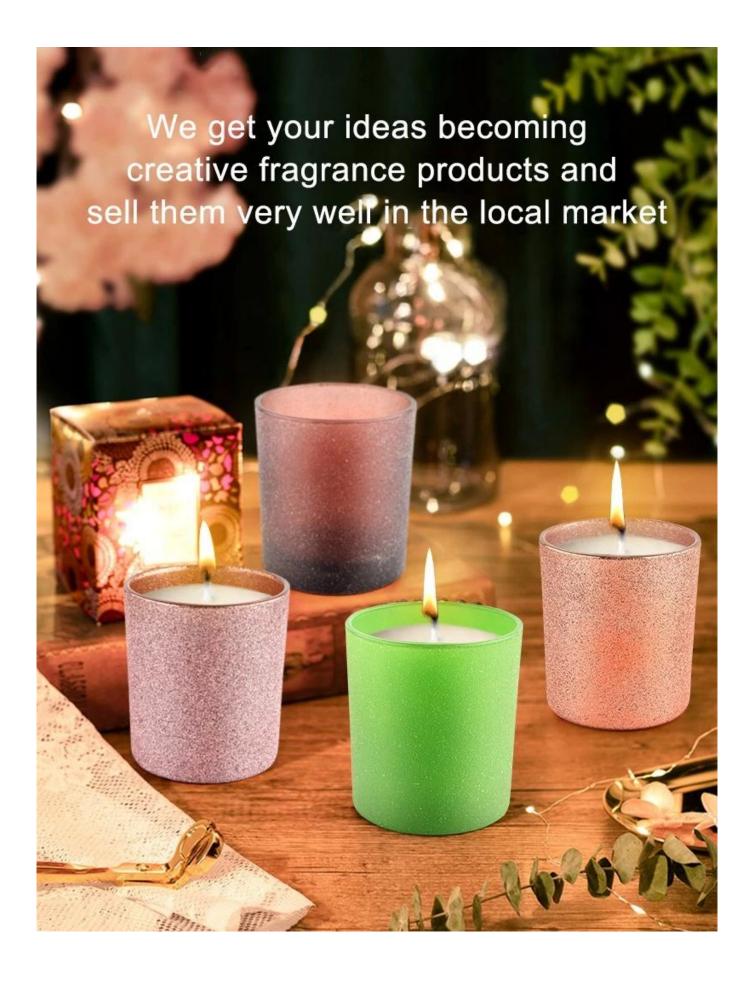

# Special technique grind glass candle jar for home decoration

Unusual shapes and simple style-perfect for presenting your style in any room. Quality, impressive style and these <u>glass candle jar</u> so very gift worthy.

This gorgeous glass candle jar matches with any home decoration furniture, for example, dining table, cooking bench, dressing table, tea table, coffee bar and bookshelves. It is also easy going with restaurants and hotels. When the candle is lighted, the room is filled with aroma!

This decorative candle jar is the perfect gift for friendship and makes a elegance high-end gift for your loved ones. Everyone will appreciate the craftsmanship quality of this exquisite glass candle jar.