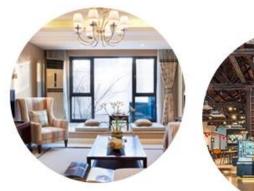

Unusual shapes and simple style-perfect for presenting your style in any room. Quality, impressive style and these <u>glass candle jar</u> so very gift worthy.

This gorgeous glass candle jar matches with any home decoration furniture, for example, dining table, cooking bench, dressing table, tea table, coffee bar and bookshelves. It is also easy going with restaurants and hotels. When the candle is lighted, the room is filled with aroma!

This decorative candle jar is the perfect gift for friendship and makes a elegance high-end gift for your loved ones. Everyone will appreciate the craftsmanship quality of this exquisite glass candle jar.