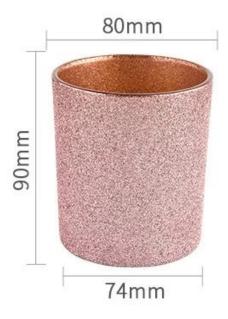

| Measure           | Item No.:SGHL21121526 Top dia: 80mm Bottom dia: 74mm Height: 90mm Weight: 290g Capacity: 300ml |
|-------------------|------------------------------------------------------------------------------------------------|
| Packing           | Normal packing, Individual gift box, PVC box, window box, color box, white box, etc            |
| Delivery<br>time  | Within 35 days after the sample and order confirmed                                            |
| Payment<br>term   | 30% deposit by T/T in advance and the balance against the copy of B/L                          |
| Shipment          | By sea,by air,by Express and your shipping agent is acceptable                                 |
| Usage<br>Occasion | Home decor,Wedding Decoration,Wedding Favors,Decoration enhancement,                           |