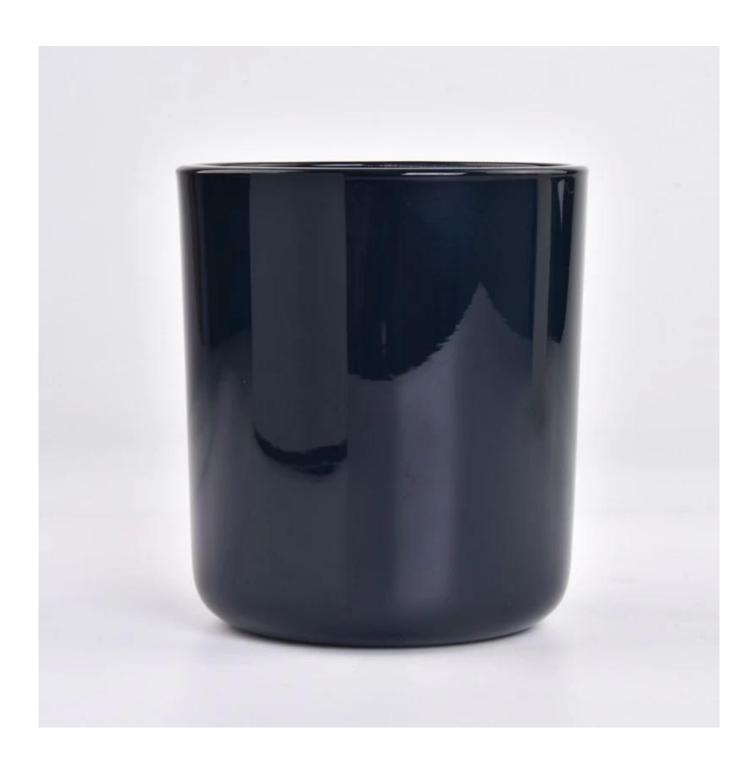

Simple Style Glossy Black Glass Vessel Empty Candle Jar for Candle Making

### **Product Description**

The **luxury glass candle jars** can be made from deep processing and keeping good quality.

It is suitable for home, wedding, party decorations and so on.

| product name   | Glass Candle Jar for Candle Making & Decoration                                                                        |
|----------------|------------------------------------------------------------------------------------------------------------------------|
| Sample time    | <ul><li>1. 7 days if at exist shaped and size of glass</li><li>2. 15 days if need new shape or size of glass</li></ul> |
| Packing        | Normal packing,<br>Individual gift box, PVC box, window box, color box, white box, etc                                 |
| Delivery time  | Within 45 days after the sample and order confirmed                                                                    |
| Payment term   | 30% deposit by T/T in advance and the balance against the copy of B/L                                                  |
| Shipment       | By Sea, By Air, By Express, your shipping agent is acceptable                                                          |
| Usage Occasion | Home decor, Wedding Decoration, Various festivals, Decoration enhancement.                                             |