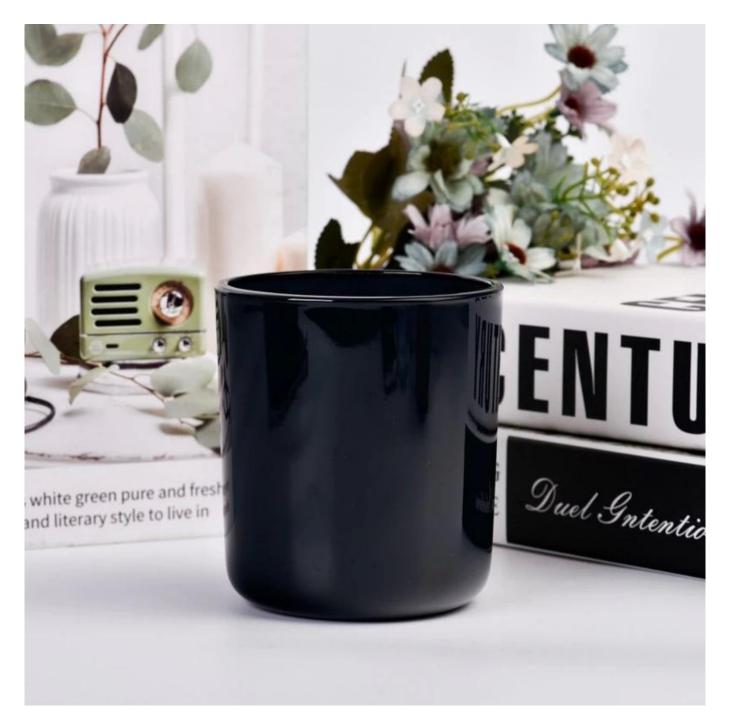

Simple Style Glossy Black Glass Vessel Empty Candle Jar for Candle Making

### **Product Description**

The **luxury glass candle jars** can be made from deep processing and keeping good quality.

It is suitable for home, wedding, party decorations and so on.

| product name   | Glass Candle Jar for Candle Making & Decoration                                                                        |
|----------------|------------------------------------------------------------------------------------------------------------------------|
| Sample time    | <ul><li>1. 7 days if at exist shaped and size of glass</li><li>2. 15 days if need new shape or size of glass</li></ul> |
| Packing        | Normal packing,<br>Individual gift box, PVC box, window box, color box, white box, etc                                 |
| Delivery time  | Within 45 days after the sample and order confirmed                                                                    |
| Payment term   | 30% deposit by T/T in advance and the balance against the copy of B/L                                                  |
| Shipment       | By Sea, By Air, By Express, your shipping agent is acceptable                                                          |
| Usage Occasion | Home decor, Wedding Decoration, Various festivals, Decoration enhancement.                                             |