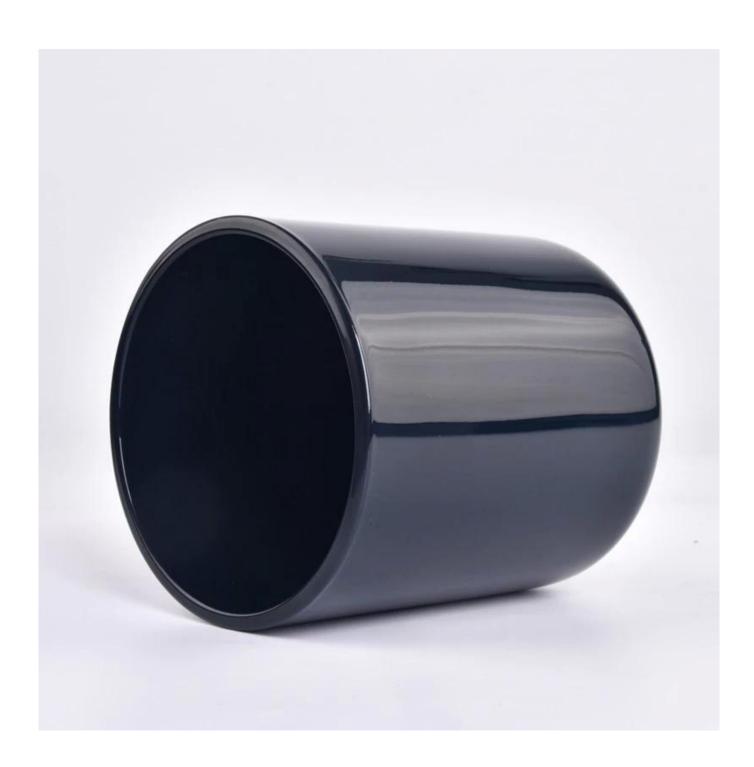

Simple Style Glossy Black Glass Vessel Empty Candle Jar for Candle Making

### **Product Description**

The **luxury glass candle jars** can be made from deep processing and keeping good quality.

It is suitable for home, wedding, party decorations and so on.

| product name   | Glass Candle Jar for Candle Making & Decoration                                                                        |
|----------------|------------------------------------------------------------------------------------------------------------------------|
| Sample time    | <ul><li>1. 7 days if at exist shaped and size of glass</li><li>2. 15 days if need new shape or size of glass</li></ul> |
| Packing        | Normal packing,<br>Individual gift box, PVC box, window box, color box, white box, etc                                 |
| Delivery time  | Within 45 days after the sample and order confirmed                                                                    |
| Payment term   | 30% deposit by T/T in advance and the balance against the copy of B/L                                                  |
| Shipment       | By Sea, By Air, By Express, your shipping agent is acceptable                                                          |
| Usage Occasion | Home decor, Wedding Decoration, Various festivals, Decoration enhancement.                                             |