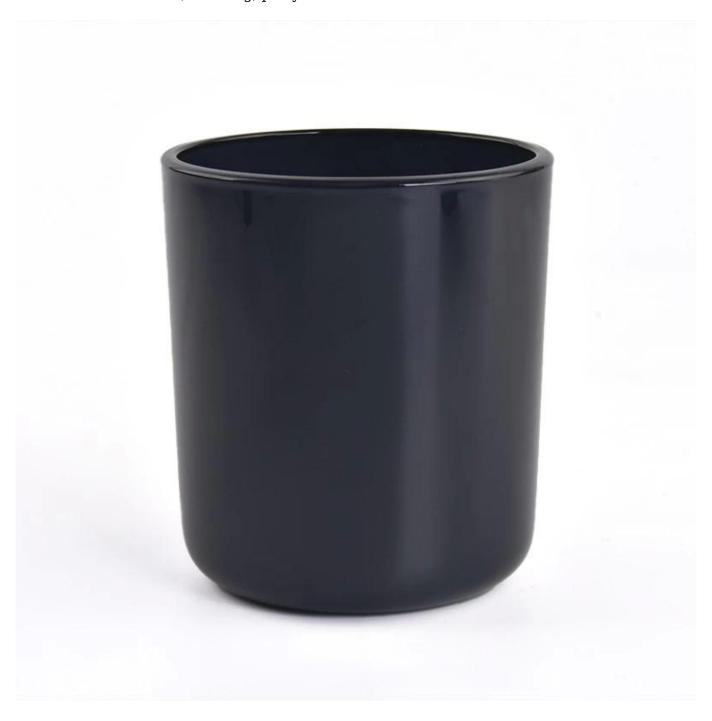

Simple Style Glossy Black Glass Vessel Empty Candle Jar for Candle Making

### **Product Description**

The **luxury glass candle jars** can be made from deep processing and keeping good quality.

It is suitable for home, wedding, party decorations and so on.

| product name   | Glass Candle Jar for Candle Making & Decoration                                                                        |
|----------------|------------------------------------------------------------------------------------------------------------------------|
| Sample time    | <ul><li>1. 7 days if at exist shaped and size of glass</li><li>2. 15 days if need new shape or size of glass</li></ul> |
| Packing        | Normal packing,<br>Individual gift box, PVC box, window box, color box, white box, etc                                 |
| Delivery time  | Within 45 days after the sample and order confirmed                                                                    |
| Payment term   | 30% deposit by T/T in advance and the balance against the copy of B/L                                                  |
| Shipment       | By Sea, By Air, By Express, your shipping agent is acceptable                                                          |
| Usage Occasion | Home decor, Wedding Decoration, Various festivals, Decoration enhancement.                                             |