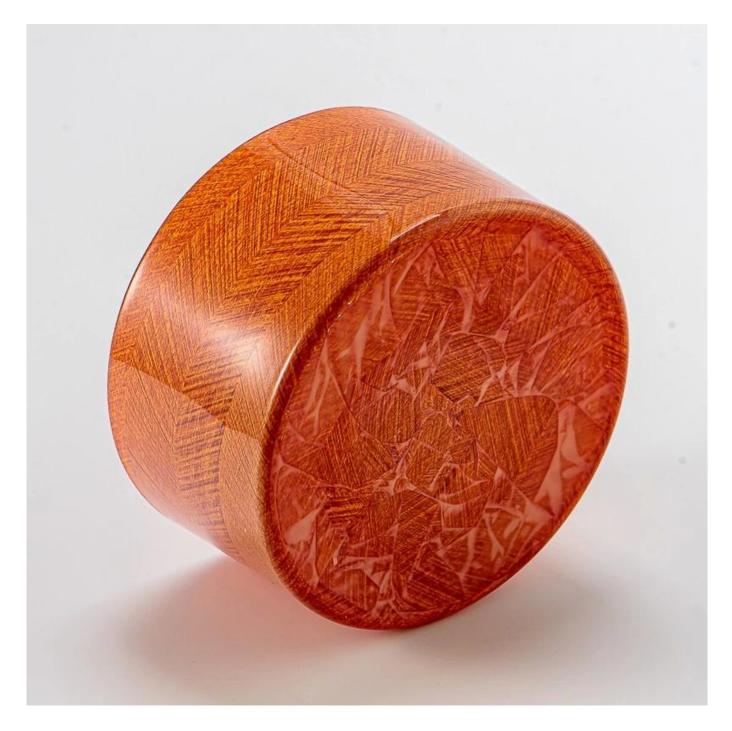

Short Stature Printing Color Glass Container Scented Candle Jar

## 80% Candle Jars Exclusive Supplier

Ξ

including Nest Fragrance Candle Lite, UGG etc popular brands

**Product Description** 

The **luxury glass candle jars** can be made from deep processing and keeping good quality.

It is suitable for home, wedding, party decorations and so on.

| product name   | Glass Candle Jar for Candle Making & Decoration                                                                     |
|----------------|---------------------------------------------------------------------------------------------------------------------|
| Sample time    | <ol> <li>7 days if at exist shaped and size of glass</li> <li>15 days if need new shape or size of glass</li> </ol> |
| Packing        | Normal packing,<br>Individual gift box, PVC box, window box, color box, white box, etc                              |
| Delivery time  | Within 45 days after the sample and order confirmed                                                                 |
| Payment term   | 30% deposit by T/T in advance and the balance against the copy of B/L                                               |
| Shipment       | By Sea, By Air, By Express, your shipping agent is acceptable                                                       |
| Usage Occasion | Home decor, Wedding Decoration, Various festivals, Decoration enhancement.                                          |