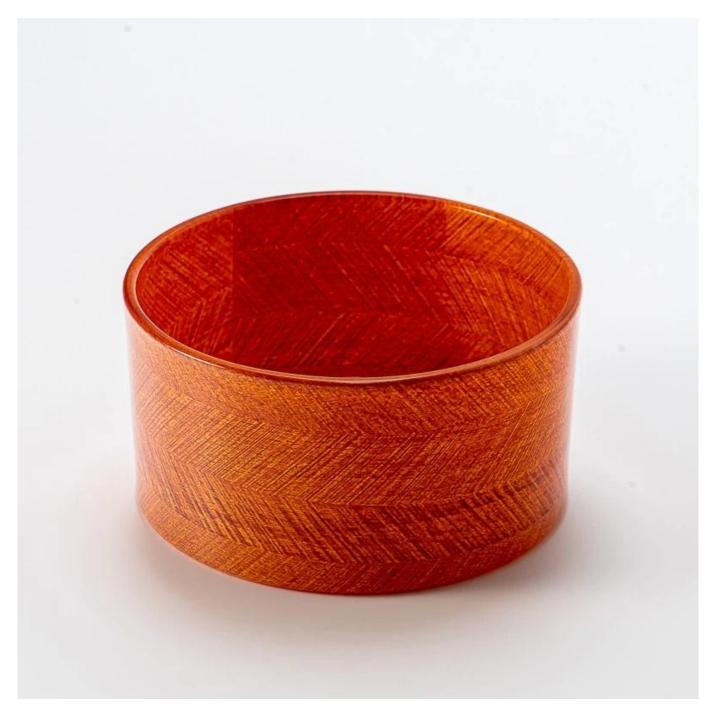

Short Stature Printing Color Glass Container Scented Candle Jar

## 80% Candle Jars Exclusive Supplier

Ξ

including Nest Fragrance Candle Lite, UGG etc popular brands

**Product Description** 

The **luxury glass candle jars** can be made from deep processing and keeping good quality.

It is suitable for home, wedding, party decorations and so on.

| product name   | Glass Candle Jar for Candle Making & Decoration                                                                     |
|----------------|---------------------------------------------------------------------------------------------------------------------|
| Sample time    | <ol> <li>7 days if at exist shaped and size of glass</li> <li>15 days if need new shape or size of glass</li> </ol> |
| Packing        | Normal packing,<br>Individual gift box, PVC box, window box, color box, white box, etc                              |
| Delivery time  | Within 45 days after the sample and order confirmed                                                                 |
| Payment term   | 30% deposit by T/T in advance and the balance against the copy of B/L                                               |
| Shipment       | By Sea, By Air, By Express, your shipping agent is acceptable                                                       |
| Usage Occasion | Home decor, Wedding Decoration, Various festivals, Decoration enhancement.                                          |