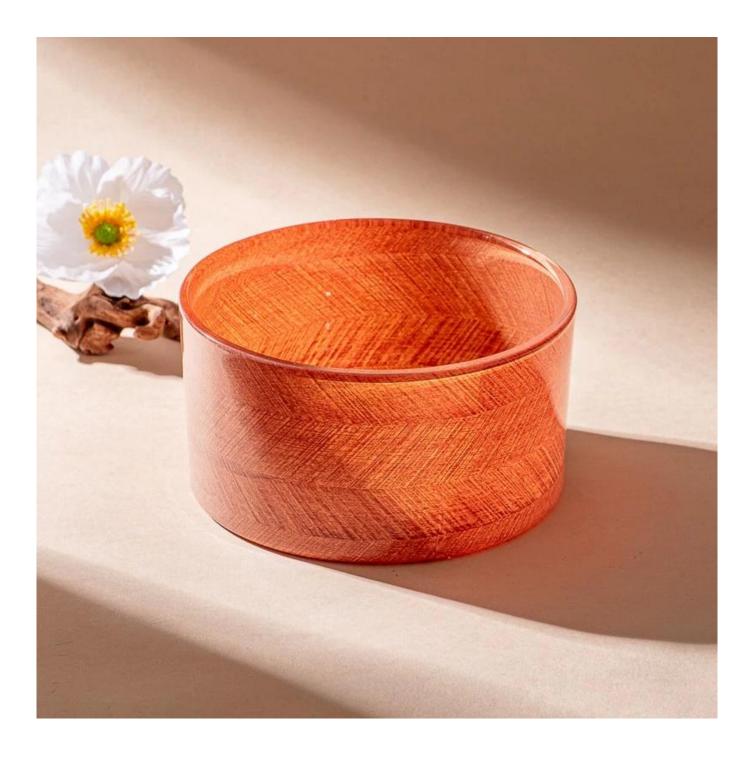

Short Stature Printing Color Glass Container Scented Candle Jar

## 80% Candle Jars Exclusive Supplier

Ξ

including Nest Fragrance Candle Lite, UGG etc popular brands

**Product Description** 

The **luxury glass candle jars** can be made from deep processing and keeping good quality.

It is suitable for home, wedding, party decorations and so on.

| product name   | Glass Candle Jar for Candle Making & Decoration                                                                     |
|----------------|---------------------------------------------------------------------------------------------------------------------|
| Sample time    | <ol> <li>7 days if at exist shaped and size of glass</li> <li>15 days if need new shape or size of glass</li> </ol> |
| Packing        | Normal packing,<br>Individual gift box, PVC box, window box, color box, white box, etc                              |
| Delivery time  | Within 45 days after the sample and order confirmed                                                                 |
| Payment term   | 30% deposit by T/T in advance and the balance against the copy of B/L                                               |
| Shipment       | By Sea, By Air, By Express, your shipping agent is acceptable                                                       |
| Usage Occasion | Home decor, Wedding Decoration, Various festivals, Decoration enhancement.                                          |