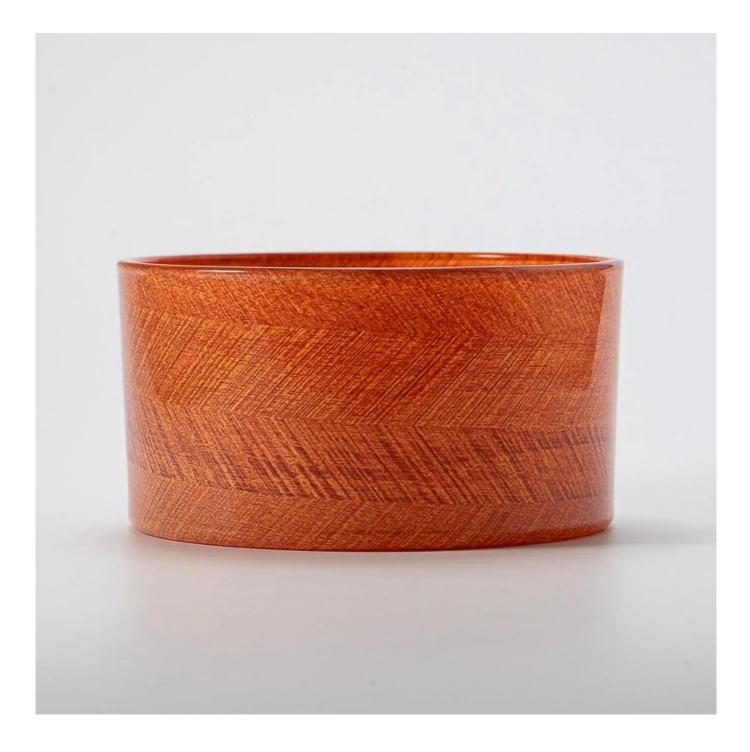

Short Stature Printing Color Glass Container Scented Candle Jar

## 80% Candle Jars Exclusive Supplier

Ξ

including Nest Fragrance Candle Lite, UGG etc popular brands

**Product Description** 

The **luxury glass candle jars** can be made from deep processing and keeping good quality.

It is suitable for home, wedding, party decorations and so on.

| product name   | Glass Candle Jar for Candle Making & Decoration                                                                     |
|----------------|---------------------------------------------------------------------------------------------------------------------|
| Sample time    | <ol> <li>7 days if at exist shaped and size of glass</li> <li>15 days if need new shape or size of glass</li> </ol> |
| Packing        | Normal packing,<br>Individual gift box, PVC box, window box, color box, white box, etc                              |
| Delivery time  | Within 45 days after the sample and order confirmed                                                                 |
| Payment term   | 30% deposit by T/T in advance and the balance against the copy of B/L                                               |
| Shipment       | By Sea, By Air, By Express, your shipping agent is acceptable                                                       |
| Usage Occasion | Home decor, Wedding Decoration, Various festivals, Decoration enhancement.                                          |