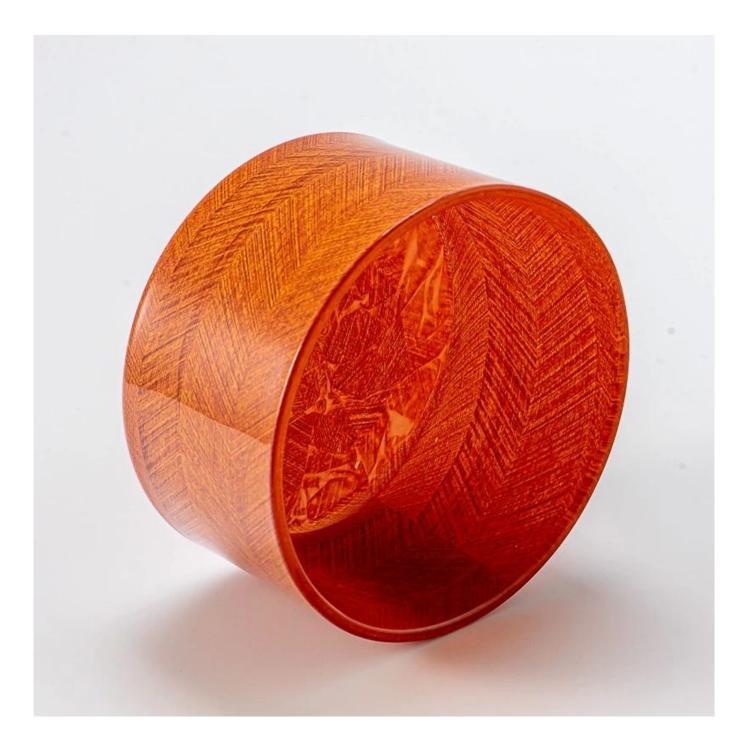

Short Stature Printing Color Glass Container Scented Candle Jar

## 80% Candle Jars Exclusive Supplier

Ξ

including Nest Fragrance Candle Lite, UGG etc popular brands

**Product Description** 

The **luxury glass candle jars** can be made from deep processing and keeping good quality.

It is suitable for home, wedding, party decorations and so on.

| product name   | Glass Candle Jar for Candle Making & Decoration                                                                     |
|----------------|---------------------------------------------------------------------------------------------------------------------|
| Sample time    | <ol> <li>7 days if at exist shaped and size of glass</li> <li>15 days if need new shape or size of glass</li> </ol> |
| Packing        | Normal packing,<br>Individual gift box, PVC box, window box, color box, white box, etc                              |
| Delivery time  | Within 45 days after the sample and order confirmed                                                                 |
| Payment term   | 30% deposit by T/T in advance and the balance against the copy of B/L                                               |
| Shipment       | By Sea, By Air, By Express, your shipping agent is acceptable                                                       |
| Usage Occasion | Home decor, Wedding Decoration, Various festivals, Decoration enhancement.                                          |