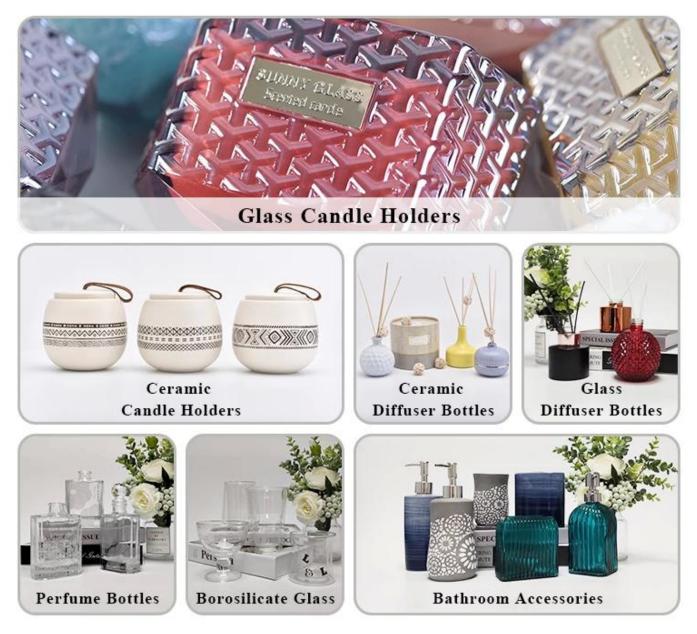

st shaped and size of glass</li> <li>15 days if need new shape or size of glass</li> </ol> |
| Packing        | Normal packing,<br>Individual gift box, PVC box, window box, color box, white box, etc                              |
| Delivery time  | Within 45 days after the sample and order confirmed                                                                 |
| Payment term   | 30% deposit by T/T in advance and the balance against the copy of B/L                                               |
| Shipment       | By Sea, By Air, By Express, your shipping agent is acceptable                                                       |
| Usage Occasion | Home decor, Wedding Decoration, Various festivals, Decoration enhancement.                                          |

# **MAIN PRODUCTS**



**Process Craft** 

### **DEEP PROCESSING**



#### Service Story

Someone ask me, why <u>Sunny Glassware</u> is **the supplier of 80% fragrance brands in the United State**, take a second to listen to my story about<u>candle</u> <u>holders</u> order, you will understand Sunny always stay with you whatever it happens. Last summer was really a great experience to us, J placed a big order with mass candle holders to Sunny Glassware at August 2018, everyone was so exciting and wanted to make it perfect .

Everything goes very well at the beginning, fast move, perfect communication, all is good. A small accessory became a big bomb which is out of our expectation, I wanted us to buy this small accessory in China but he told us this is a very difficult stuff, we digged 7 factories and one of t