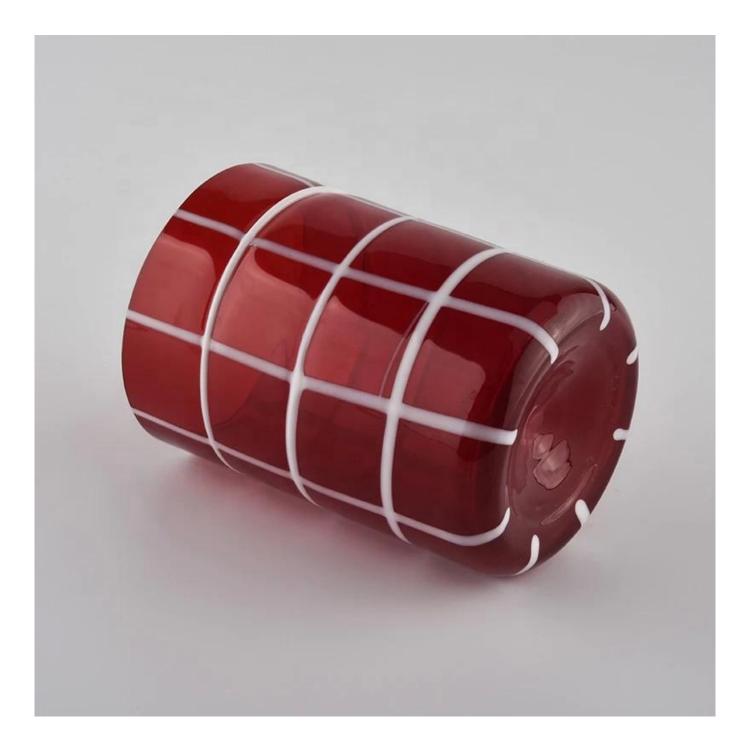

## Scotland style Scotch red skirt inspiration handmade glass candle holder

**Product Description** 

The **luxury glass candle holder is** designed by our professional designers team. It is made from deep processing and kept good quality. It is suitable for home, wedding, party decorations and so on.

| product name  | Scotland style Scotch red skirt<br>inspiration handmade glass candle<br>holder                                      |
|---------------|---------------------------------------------------------------------------------------------------------------------|
| Sample time   | <ol> <li>5 days if at exist shaped and size of glass</li> <li>15 days if need new shape or size of glass</li> </ol> |
| Measure(mm)   | Top dia: 76mm<br>Bottom dia: 74mm<br>Height:103mm<br>Weight: 194g<br>Capacity: 343ml                                |
| Packing       | Normal packing,Individual gift box, PVC box, window box, color box, white box, etc                                  |
| Delivery time | Within 35 days after the sample and order confirmed                                                                 |