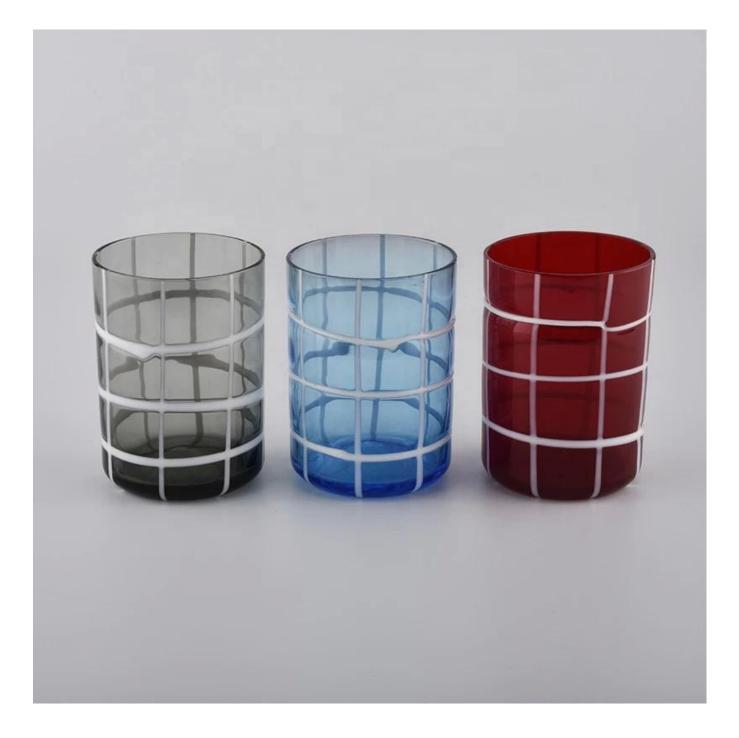

## Scotland style Scotch red skirt inspiration handmade glass candle holder

**Product Description** 

The **luxury glass candle holder is** designed by our professional designers team. It is made from deep processing and kept good quality. It is suitable for home, wedding, party decorations and so on.

| product name  | Scotland style Scotch red skirt<br>inspiration handmade glass candle<br>holder                                      |
|---------------|---------------------------------------------------------------------------------------------------------------------|
| Sample time   | <ol> <li>5 days if at exist shaped and size of glass</li> <li>15 days if need new shape or size of glass</li> </ol> |
| Measure(mm)   | Top dia: 76mm<br>Bottom dia: 74mm<br>Height:103mm<br>Weight: 194g<br>Capacity: 343ml                                |
| Packing       | Normal packing,Individual gift box, PVC box, window box, color box, white box, etc                                  |
| Delivery time | Within 35 days after the sample and order confirmed                                                                 |