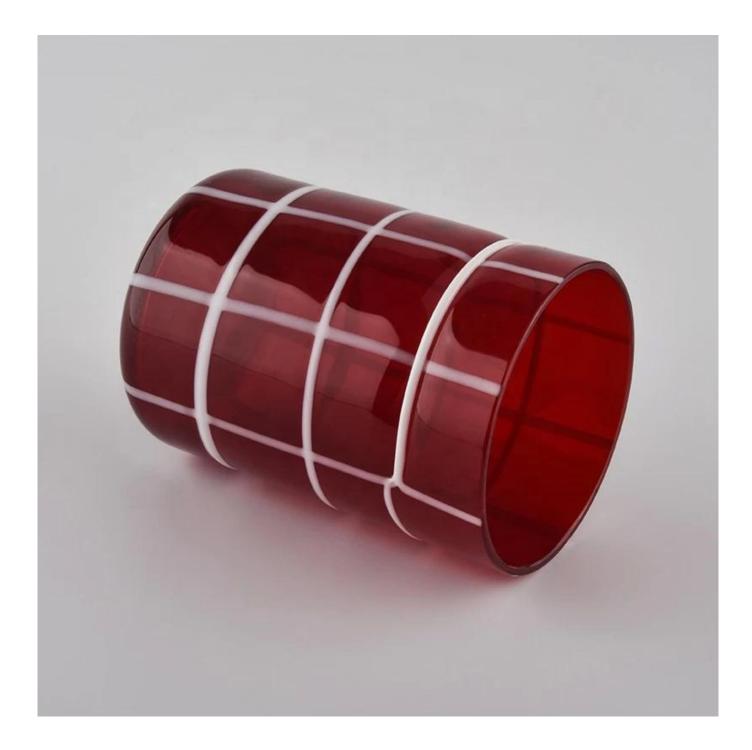

## Scotland style Scotch red skirt inspiration handmade glass candle holder

**Product Description** 

The **luxury glass candle holder is** designed by our professional designers team. It is made from deep processing and kept good quality. It is suitable for home, wedding, party decorations and so on.

| product name  | Scotland style Scotch red skirt<br>inspiration handmade glass candle<br>holder                                      |
|---------------|---------------------------------------------------------------------------------------------------------------------|
| Sample time   | <ol> <li>5 days if at exist shaped and size of glass</li> <li>15 days if need new shape or size of glass</li> </ol> |
| Measure(mm)   | Top dia: 76mm<br>Bottom dia: 74mm<br>Height:103mm<br>Weight: 194g<br>Capacity: 343ml                                |
| Packing       | Normal packing,Individual gift box, PVC box, window box, color box, white box, etc                                  |
| Delivery time | Within 35 days after the sample and order confirmed                                                                 |