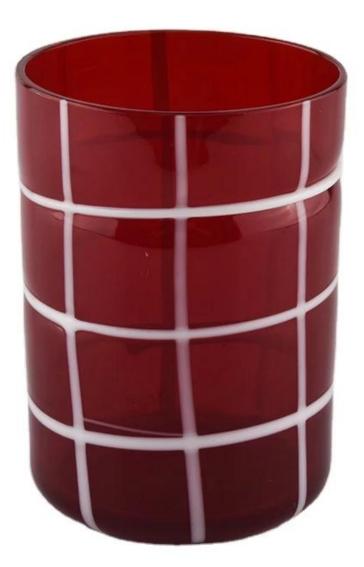

## Scotland style Scotch red skirt inspiration handmade glass candle holder

**Product Description** 

The **luxury glass candle holder is** designed by our professional designers team. It is made from deep processing and kept good quality. It is suitable for home, wedding, party decorations and so on.

| product name  | Scotland style Scotch red skirt<br>inspiration handmade glass candle<br>holder                                      |
|---------------|---------------------------------------------------------------------------------------------------------------------|
| Sample time   | <ol> <li>5 days if at exist shaped and size of glass</li> <li>15 days if need new shape or size of glass</li> </ol> |
| Measure(mm)   | Top dia: 76mm<br>Bottom dia: 74mm<br>Height:103mm<br>Weight: 194g<br>Capacity: 343ml                                |
| Packing       | Normal packing,Individual gift box, PVC box, window box, color box, white box, etc                                  |
| Delivery time | Within 35 days after the sample and order confirmed                                                                 |