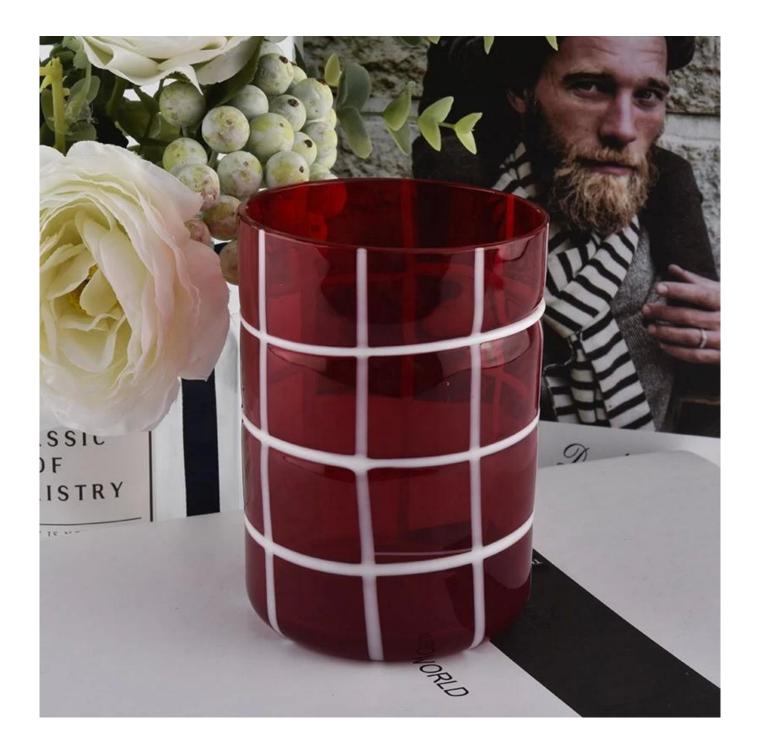

## Scotland style Scotch red skirt inspiration handmade glass candle holder

**Product Description** 

The **luxury glass candle holder is** designed by our professional designers team. It is made from deep processing and kept good quality. It is suitable for home, wedding, party decorations and so on.

| product name  | Scotland style Scotch red skirt<br>inspiration handmade glass candle<br>holder                                      |
|---------------|---------------------------------------------------------------------------------------------------------------------|
| Sample time   | <ol> <li>5 days if at exist shaped and size of glass</li> <li>15 days if need new shape or size of glass</li> </ol> |
| Measure(mm)   | Top dia: 76mm<br>Bottom dia: 74mm<br>Height:103mm<br>Weight: 194g<br>Capacity: 343ml                                |
| Packing       | Normal packing,Individual gift box, PVC box, window box, color box, white box, etc                                  |
| Delivery time | Within 35 days after the sample and order confirmed                                                                 |