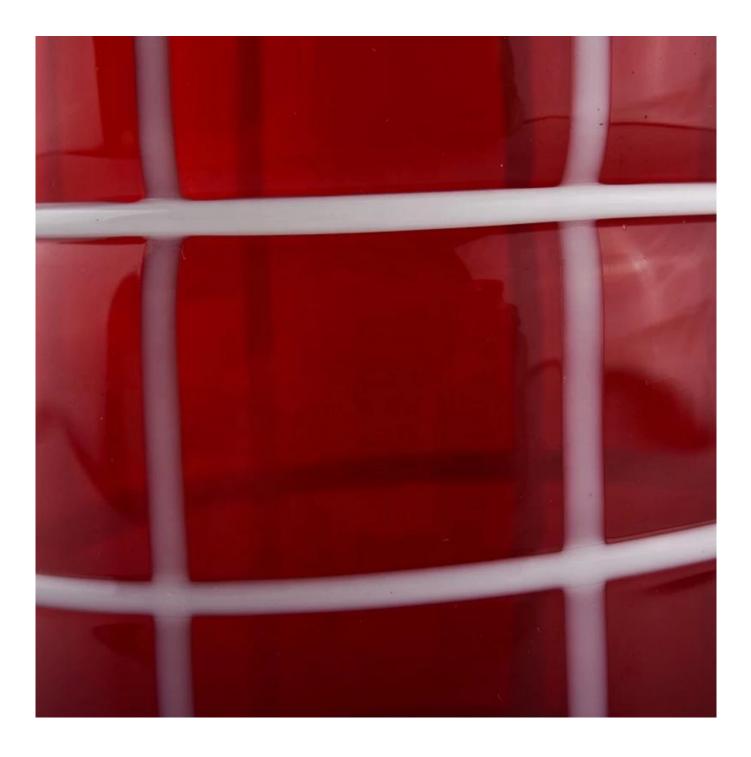

## Scotland style Scotch red skirt inspiration handmade glass candle holder

**Product Description** 

The **luxury glass candle holder is** designed by our professional designers team. It is made from deep processing and kept good quality. It is suitable for home, wedding, party decorations and so on.

| product name  | Scotland style Scotch red skirt<br>inspiration handmade glass candle<br>holder                                      |
|---------------|---------------------------------------------------------------------------------------------------------------------|
| Sample time   | <ol> <li>5 days if at exist shaped and size of glass</li> <li>15 days if need new shape or size of glass</li> </ol> |
| Measure(mm)   | Top dia: 76mm<br>Bottom dia: 74mm<br>Height:103mm<br>Weight: 194g<br>Capacity: 343ml                                |
| Packing       | Normal packing,Individual gift box, PVC box, window box, color box, white box, etc                                  |
| Delivery time | Within 35 days after the sample and order confirmed                                                                 |