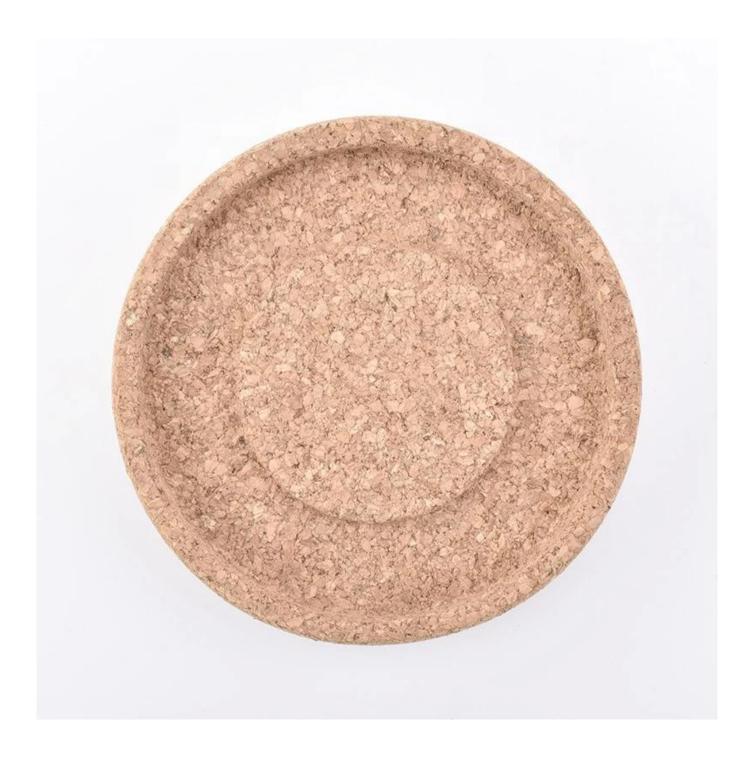

### Round wooden lid for bottle wholesales

### **Product Description**

The lids are designed by our professional designers team. It is made from deep processing and kept good quality. It is suitable for candle jars, other bottles and so on.

| product name  | Round wooden lid for bottle wholesales                                             |
|---------------|------------------------------------------------------------------------------------|
| Sample time   | 5 days if at exist shaped and size     15 days if need new shape or size           |
|               | Top dia: 128.8mm<br>Bottom dia: 116.6mm<br>Height: 28.5mm<br>Weight: 74g           |
| Packing       | Normal packing,Individual gift box, PVC box, window box, color box, white box, etc |
| Delivery time | Within 35 days after the sample and order confirmed                                |
| Payment term  | 30% deposit by T/T in advance and the balance against the copy of B/L              |