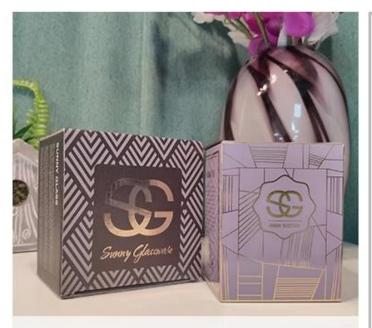

# **PACKING**

We have Normal packing, PVC box,
Window box, carton box, pallet
Color box, White box, ect.
of course, we can customize Individual
gift box for you.