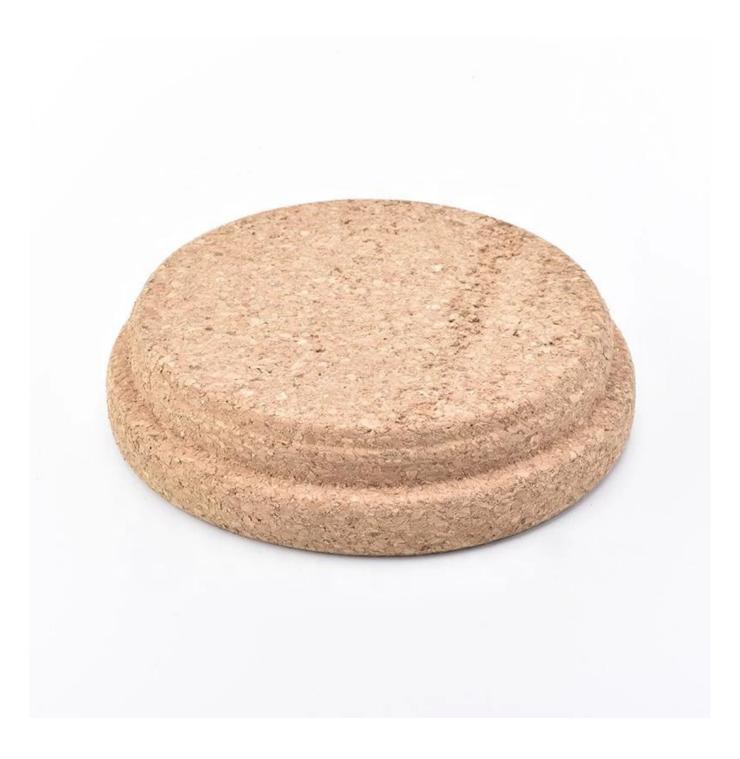

### Round wooden lid for bottle wholesales

### **Product Description**

The lids are designed by our professional designers team. It is made from deep processing and kept good quality. It is suitable for candle jars, other bottles and so on.

| product name  | Round wooden lid for bottle wholesales                                             |
|---------------|------------------------------------------------------------------------------------|
| Sample time   | 5 days if at exist shaped and size     15 days if need new shape or size           |
|               | Top dia: 128.8mm<br>Bottom dia: 116.6mm<br>Height: 28.5mm<br>Weight: 74g           |
| Packing       | Normal packing,Individual gift box, PVC box, window box, color box, white box, etc |
| Delivery time | Within 35 days after the sample and order confirmed                                |
| Payment term  | 30% deposit by T/T in advance and the balance against the copy of B/L              |