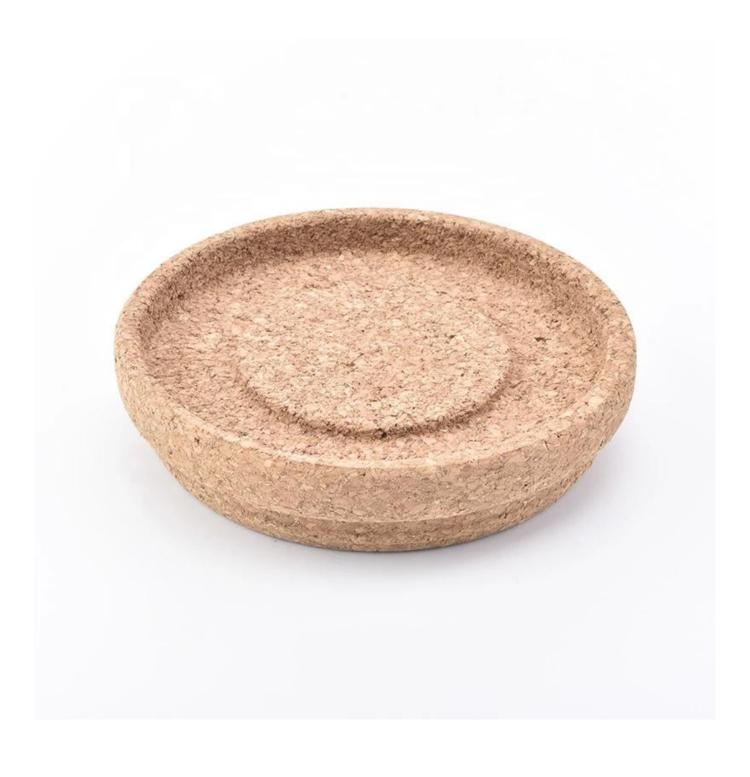

### Round wooden lid for bottle wholesales

### **Product Description**

The lids are designed by our professional designers team. It is made from deep processing and kept good quality. It is suitable for candle jars, other bottles and so on.

| product name  | Round wooden lid for bottle wholesales                                             |
|---------------|------------------------------------------------------------------------------------|
| Sample time   | 5 days if at exist shaped and size     15 days if need new shape or size           |
|               | Top dia: 128.8mm<br>Bottom dia: 116.6mm<br>Height: 28.5mm<br>Weight: 74g           |
| Packing       | Normal packing,Individual gift box, PVC box, window box, color box, white box, etc |
| Delivery time | Within 35 days after the sample and order confirmed                                |
| Payment term  | 30% deposit by T/T in advance and the balance against the copy of B/L              |