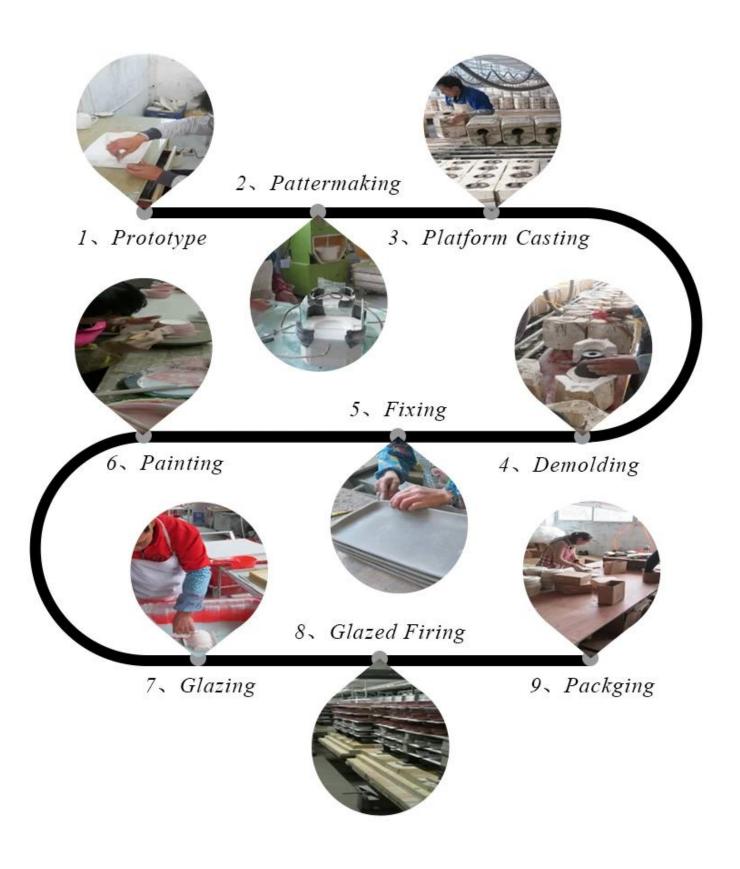

Measure(mm)  | Jar Top dia: 79mm Bottom dia:74mm Height:89mm  Lid Top dia: 75mm Bottom dia:79mm Height:21mm  Total Height: 110mm Total Weight: 292g |

| Packing        | Normal packing,Individual gift box, PVC box, window box, color box, white box, etc |
|----------------|------------------------------------------------------------------------------------|
| Delivery time  | Within 35 days after the sample and order confirmed                                |
| Payment term   | 30% deposit by T/T in advance and the balance against the copy of B/L              |
| Shipment       | By sea,by air,by Express and your shipping agent is acceptable                     |
| Usage Occasion | Home decor, Wedding Decoration, Wedding Favors, Decoration enhancement,            |

#### **Process Craft**



#### **Packaging & Shipping**

We also have **our own professional and international logistic company** for your service.

We are your best choice without any concern.

# TPACKAGING&SHIPPING\_







#### Exhibition

Sunny Glassware have taken part in various exhibitions since 2002 year, like Shanghai, London, Hongkong show.

We win customers'trust and recognition which improve our brand reputation.

There are more than 5000 products in Shenzhen sample room of Sunny Glassware for your reference.

Our products are famous for all around the world and of superior quality. We trust firmly that it is too hard to find another suppliers like us in China. Welcom to Shenzhen office!

## <sup>⊤</sup>SAMPLE ROOM<sub>→</sub>







### TCERTIFICATIONS\_



#### **Sunny Story**

Someone ask me, why <