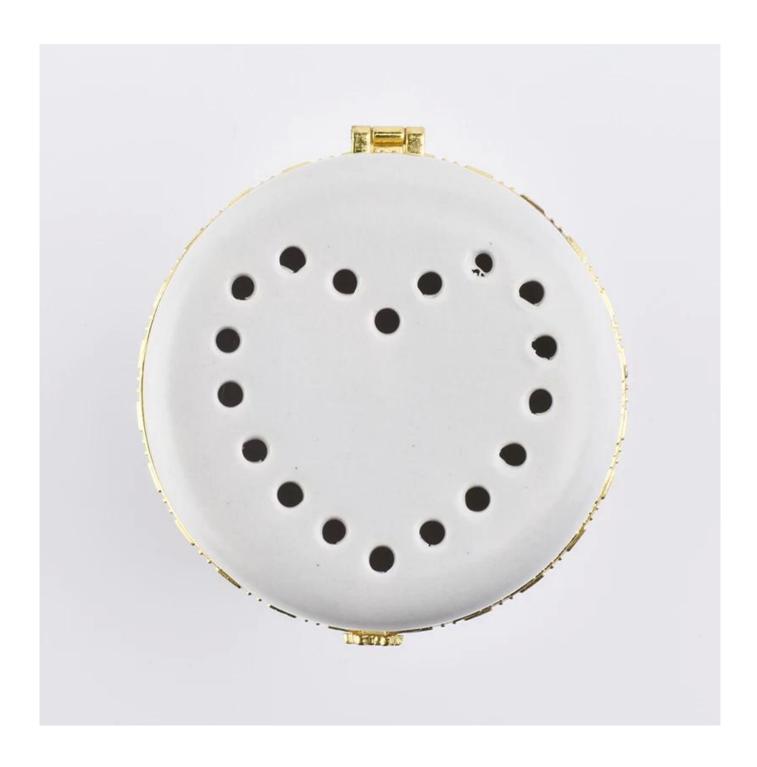

### Round shape with heart shape Lid Ceramic Candle Jars for Soy Candle

#### **Product Description**

This **ceramic candle jar** is designed by our professional designers team. It is made from deep processing and kept good quality. It is suitable for home, wedding, party decorations and so on.

| product name | Round shape with heart shape Lid<br>Ceramic Candle Jars for Soy Candle                                                               |
|--------------|--------------------------------------------------------------------------------------------------------------------------------------|
| Sample time  | 5 days if at exist shaped and size of glass     1. 5 days if need new shape or size of glass                                         |
| Measure(mm)  | Jar Top dia: 79mm Bottom dia:74mm Height:89mm  Lid Top dia: 75mm Bottom dia:79mm Height:21mm  Total Height: 110mm Total Weight: 292g |