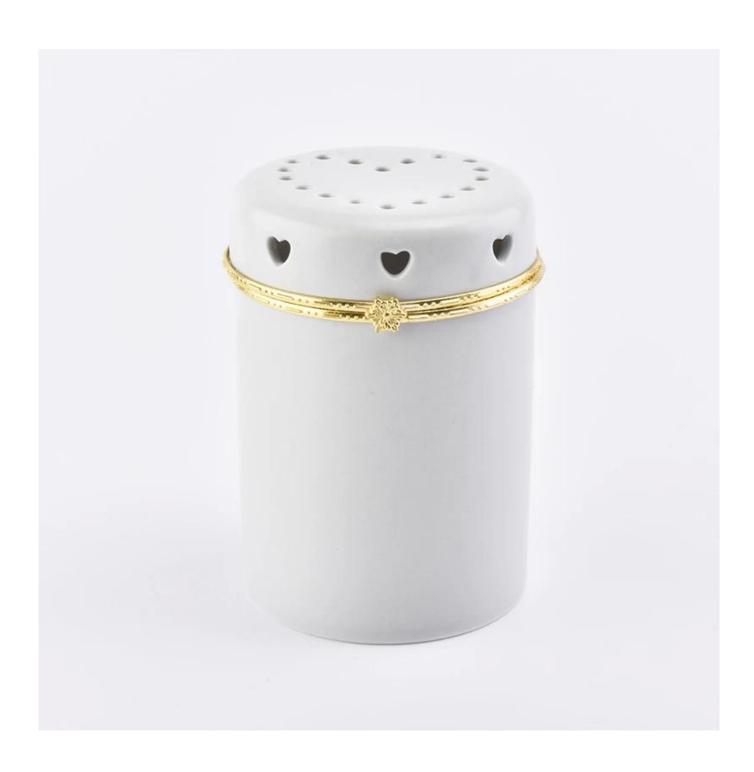

### Round shape with heart shape Lid Ceramic Candle Jars for Soy Candle

#### **Product Description**

This **ceramic candle jar** is designed by our professional designers team. It is made from deep processing and kept good quality. It is suitable for home, wedding, party decorations and so on.

| product name | Round shape with heart shape Lid<br>Ceramic Candle Jars for Soy Candle                                                               |
|--------------|--------------------------------------------------------------------------------------------------------------------------------------|
| Sample time  | 5 days if at exist shaped and size of glass     1. 5 days if need new shape or size of glass                                         |
| Measure(mm)  | Jar Top dia: 79mm Bottom dia:74mm Height:89mm  Lid Top dia: 75mm Bottom dia:79mm Height:21mm  Total Height: 110mm Total Weight: 292g |