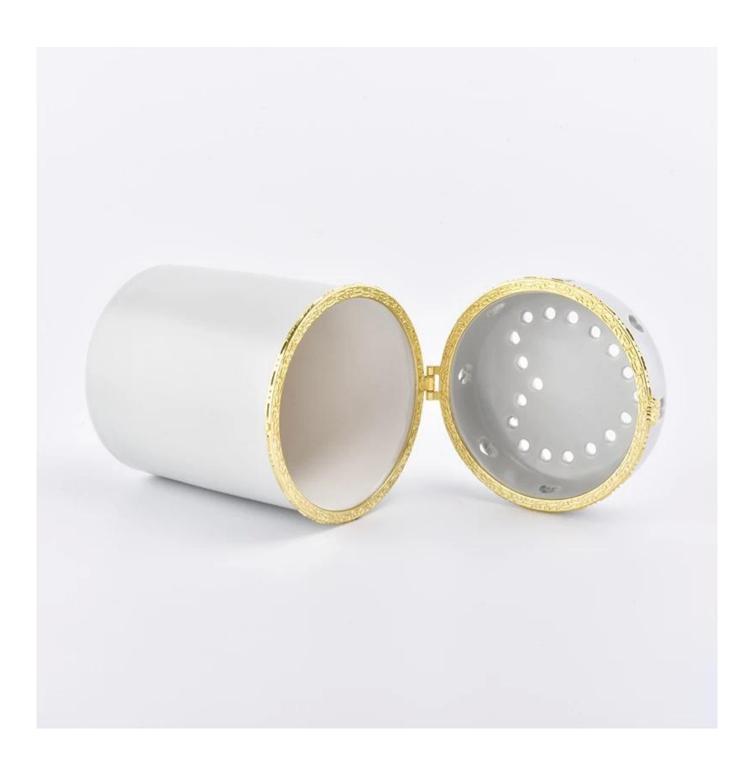

### Round shape with heart shape Lid Ceramic Candle Jars for Soy Candle

#### **Product Description**

This **ceramic candle jar** is designed by our professional designers team. It is made from deep processing and kept good quality. It is suitable for home, wedding, party decorations and so on.

| product name | Round shape with heart shape Lid<br>Ceramic Candle Jars for Soy Candle                                                               |
|--------------|--------------------------------------------------------------------------------------------------------------------------------------|
| Sample time  | 5 days if at exist shaped and size of glass     1. 5 days if need new shape or size of glass                                         |
| Measure(mm)  | Jar Top dia: 79mm Bottom dia:74mm Height:89mm  Lid Top dia: 75mm Bottom dia:79mm Height:21mm  Total Height: 110mm Total Weight: 292g |