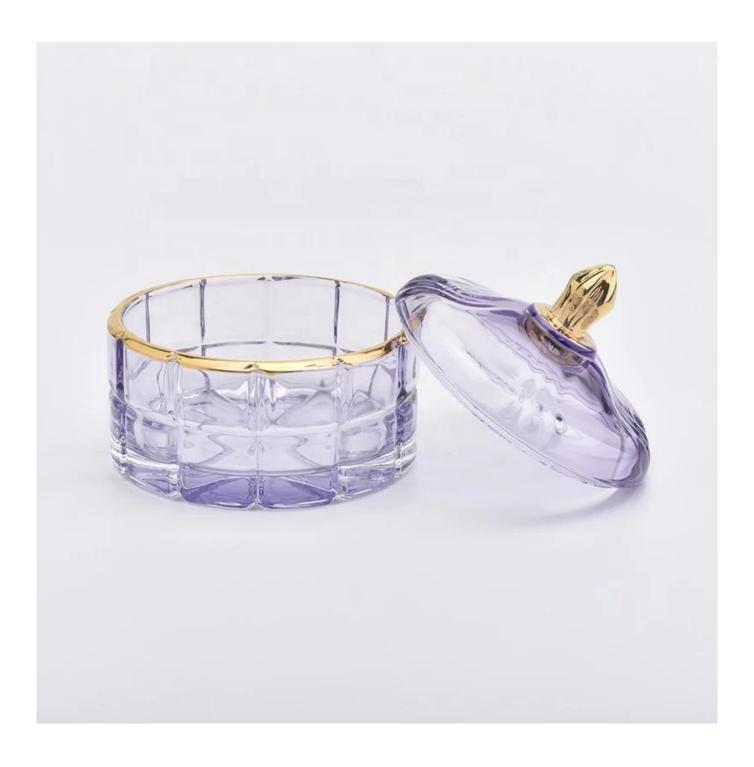

Round crystal clear glass candle jar with lid

## **Product Description**

The **luxury glass candle jars** are designed by our professional designers team. It is made from deep processing and kept good quality. It is suitable for home, wedding, party decorations and so on.

| product name | Round crystal clear glass candle jar with lid                                                                              |
|--------------|----------------------------------------------------------------------------------------------------------------------------|
| Sample time  | <ol> <li>5 days if at exist shaped and size of glass</li> <li>15 days if need new shape or size of glass</li> </ol>        |
| Measure      | Body: Top dia:105mm Bottom dia: 105mm Height: 50mm Weight:320g Capacity: 245ml Lid: Top dia:101mm Height: 55mm Weight:157g |