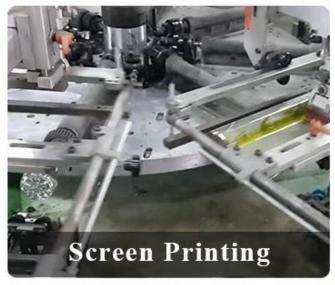

mm Bottom dia: 105mm Height: 50mm Weight:320g Capacity: 245ml Lid: Top dia:101mm Height: 55mm Weight:157g |

| Packing        | Normal packing,Individual gift box, PVC box, window box, color box, white box, etc |
|----------------|------------------------------------------------------------------------------------|
| Delivery time  | Within 35 days after the sample and order confirmed                                |
| Payment term   | 30% deposit by T/T in advance and the balance against the copy of B/L              |
| Shipment       | By sea,by air,by Express and your shipping agent is acceptable                     |
| Usage Occasion | Home decor, Wedding Decoration, Wedding Favors, Decoration enhancement,            |

## **MAIN PRODUCTS**















## **DEEP PROCESSING**









## **Service Story**

Someone ask me, why <u>Sunny Glassware</u> is **the supplier of 80% fragrance brands in the United State**, take a second to listen to my story about <u>candle holders</u> order, you will understand Sunny always stay with you whatever it happens.

Last summer was really a great experience to us, J placed a big order with mass candle holders to Sunny Glassware at August 2018, everyone was so exciting and wanted to make it perfect .

×

Everything goes very well at the beginning, fast move, perfect communication, all is good. A small accessory became a big bomb which is out of our expectation, I wanted us to buy this small accessory in China but he told us this is a very difficult stuff, we digged 7 factories and one of them told us they can produce it. We are happy t