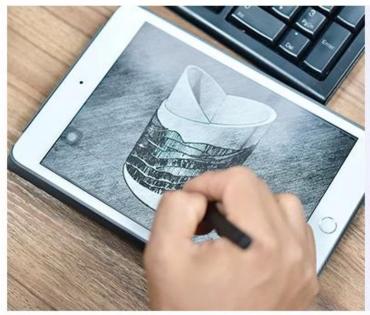

Round crystal clear glass candle jar with lid



# Fast Quantity and Launched Speed

speed can be compared with Zara

# 80% Candle Jars Exclusive Supplier

including Nest Fragrance, Candle Lite, UGG etc popular brands





## Achieve Customers' Ideas

get your ideas becoming creative fragrance products and

sell them very well

## **Product Description**

The **luxury glass candle jars** are designed by our professional designers team. It is made from deep processing and kept good quality. It is suitable for home, wedding, party decorations and so on.







| product name | Round crystal clear glass candle jar with lid                                                                              |
|--------------|----------------------------------------------------------------------------------------------------------------------------|
| Sample time  | <ol> <li>5 days if at exist shaped and size of glass</li> <li>15 days if need new shape or size of glass</li> </ol>        |
| Measure      | Body: Top dia