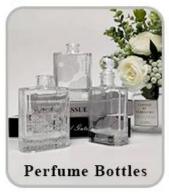

|
| Measure      | Body: Top dia:105mm Bottom dia: 105mm Height: 50mm Weight:320g Capacity: 245ml Lid: Top dia:101mm Height: 55mm Weight:157g |

| Packing        | Normal packing,Individual gift box, PVC box, window box, color box, white box, etc |
|----------------|------------------------------------------------------------------------------------|
| Delivery time  | Within 35 days after the sample and order confirmed                                |
| Payment term   | 30% deposit by T/T in advance and the balance against the copy of B/L              |
| Shipment       | By sea,by air,by Express and your shipping agent is acceptable                     |
| Usage Occasion | Home decor, Wedding Decoration, Wedding Favors, Decoration enhancement,            |

## **MAIN PRODUCTS**















## **DEEP PROCESSING**









## **Service Story**

Someone ask me, why <u>Sunny Glassware</u> is **the supplier of 80% fragrance brands in the United State**, take a second to listen to my story about <u>candle holders</u> order, you will understand Sunny always stay with you whatever it happens.

Last summer was really a great experience to us, J placed a big order with mass candle holders to Sunny Glassware at August 2018, everyone was so exciting and wanted to make it perfect .

×

Everything goes very well at the beginning, fast move, perfect communication, all is good. A small accessory became a big bomb which is out of our expectation, I wanted us to buy this small accessory in China but he told us this is a very difficult stuff, we digged 7 factories and one of them told us