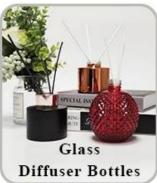

|
| Measure      | Body: Top dia:105mm Bottom dia: 105mm Height: 50mm Weight:320g Capacity: 245ml Lid: Top dia:101mm Height: 55mm Weight:157g |

| Packing        | Normal packing,Individual gift box, PVC box, window box, color box, white box, etc |
|----------------|------------------------------------------------------------------------------------|
| Delivery time  | Within 35 days after the sample and order confirmed                                |
| Payment term   | 30% deposit by T/T in advance and the balance against the copy of B/L              |
| Shipment       | By sea,by air,by Express and your shipping agent is acceptable                     |
| Usage Occasion | Home decor, Wedding Decoration, Wedding Favors, Decoration enhancement,            |

## **MAIN PRODUCTS**















## **DEEP PROCESSING**









## **Service Story**

Someone ask me, why <u>Sunny Glassware</u> is **the supplier of 80% fragrance brands in the United State**, take a second to listen to my story about <u>candle holders</u> order, you will understand Sunny always stay with you whatever it happens.

Last summer was really a great experience to us, J placed a big order with mass candle holders to Sunny Glassware at August 2018, everyone was so exciting and wanted to make it perfect .

×

Everything goes very well at the beginning, fast move, perfect communication, all is good. A small accessory became a big bomb which is out of our expectation, I wanted us to buy this small accessory in China but he told us this is a very difficult stuff, we digged 7 factories and one of them told