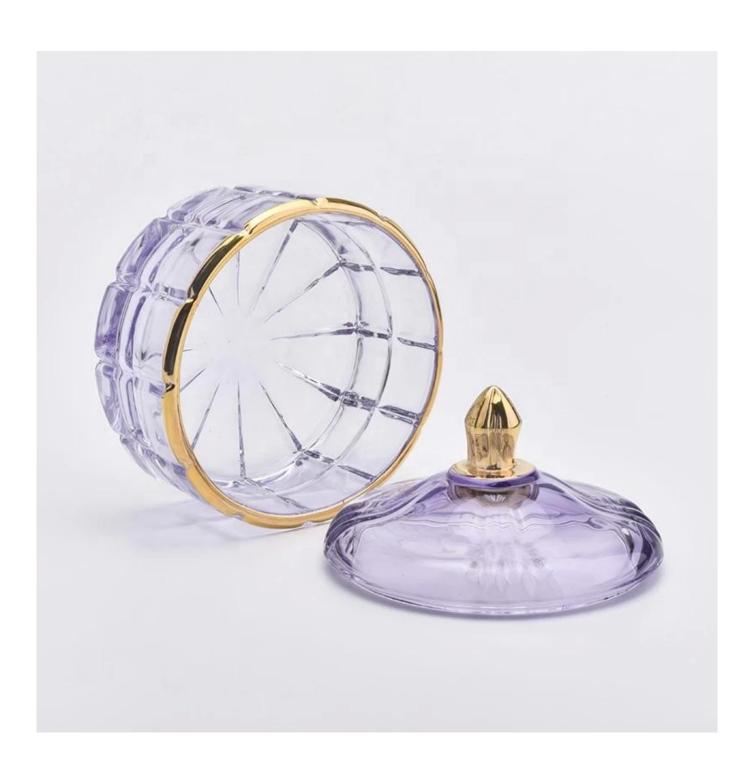

Round crystal clear glass candle jar with lid

## **Product Description**

The **luxury glass candle jars** are designed by our professional designers team. It is made from deep processing and kept good quality. It is suitable for home, wedding, party decorations and so on.

| product name | Round crystal clear glass candle jar with lid                                                                              |
|--------------|----------------------------------------------------------------------------------------------------------------------------|
| Sample time  | <ol> <li>5 days if at exist shaped and size of glass</li> <li>15 days if need new shape or size of glass</li> </ol>        |
| Measure      | Body: Top dia:105mm Bottom dia: 105mm Height: 50mm Weight:320g Capacity: 245ml Lid: Top dia:101mm Height: 55mm Weight:157g |