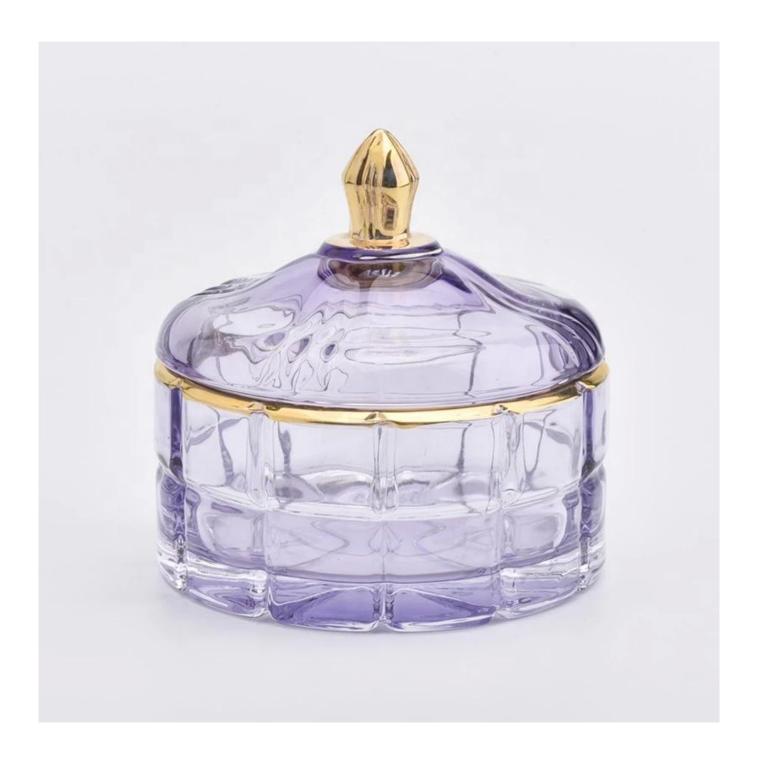

Round crystal clear glass candle jar with lid

## **Product Description**

The **luxury glass candle jars** are designed by our professional designers team. It is made from deep processing and kept good quality. It is suitable for home, wedding, party decorations and so on.

| product name | Round crystal clear glass candle jar with lid                                                                              |
|--------------|----------------------------------------------------------------------------------------------------------------------------|
| Sample time  | <ol> <li>5 days if at exist shaped and size of glass</li> <li>15 days if need new shape or size of glass</li> </ol>        |
| Measure      | Body: Top dia:105mm Bottom dia: 105mm Height: 50mm Weight:320g Capacity: 245ml Lid: Top dia:101mm Height: 55mm Weight:157g |