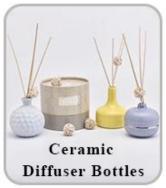

|
| Measure      | Body: Top dia:105mm Bottom dia: 105mm Height: 50mm Weight:320g Capacity: 245ml Lid: Top dia:101mm Height: 55mm Weight:157g |

| Packing        | Normal packing,Individual gift box, PVC box, window box, color box, white box, etc |
|----------------|------------------------------------------------------------------------------------|
| Delivery time  | Within 35 days after the sample and order confirmed                                |
| Payment term   | 30% deposit by T/T in advance and the balance against the copy of B/L              |
| Shipment       | By sea,by air,by Express and your shipping agent is acceptable                     |
| Usage Occasion | Home decor, Wedding Decoration, Wedding Favors, Decoration enhancement,            |

## **MAIN PRODUCTS**















## **DEEP PROCESSING**









## **Service Story**

Someone ask me, why <u>Sunny Glassware</u> is **the supplier of 80% fragrance brands in the United State**, take a second to listen to my story about <u>candle holders</u> order, you will understand Sunny always stay with you whatever it happens.

Last summer was really a great experience to us, J placed a big order with mass candle holders to Sunny Glassware at August 2018, everyone was so exciting and wanted to make it perfect .

×

Everything goes very well at the beginning, fast move, perfect communication, all is good. A small accessory became a big bomb which is out of our expectation, I wanted us to buy this small accessory in China but he told us this is a very difficult stuff, we digged 7 factories and one of them tol