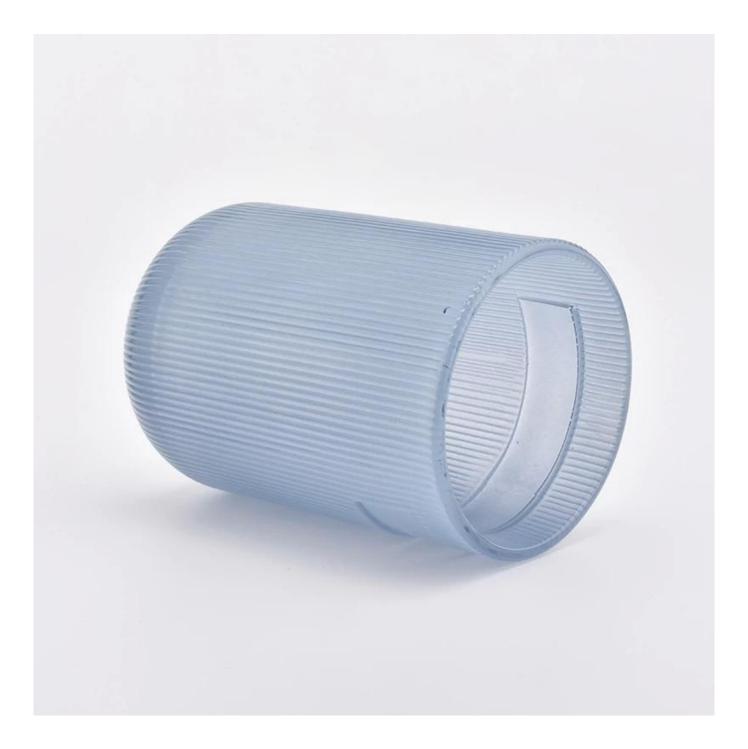

| product name  | Round bottom cylinder glass candle<br>holder customized label luxury blue<br>color home decoration                  |
|---------------|---------------------------------------------------------------------------------------------------------------------|
| Sample time   | <ol> <li>5 days if at exist shaped and size of glass</li> <li>15 days if need new shape or size of glass</li> </ol> |
| Measure(mm)   | Top dia: 74.6mm<br>Bottom dia: 56mm<br>Height: 108.5mm<br>Weight: 387g<br>Capacity: 285ml                           |
| Packing       | Normal packing,Individual gift box, PVC box, window box, color box, white box, etc                                  |
| Delivery time | Within 35 days after the sample and order confirmed                                                                 |