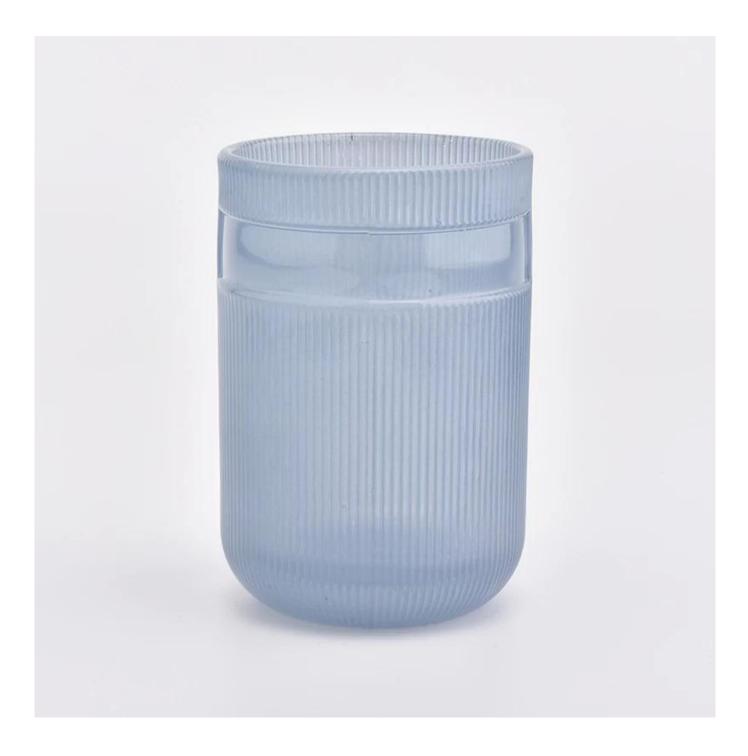

Round bottom cylinder glass candle holder customized label luxury blue color home decoration

**Product Description** 

The **luxury glass candle jars** are designed by our professional designers team. It is made from deep processing and kept good quality. It is suitable for home, wedding, party decorations and so on.

| product name  | Round bottom cylinder glass candle<br>holder customized label luxury blue<br>color home decoration                  |
|---------------|---------------------------------------------------------------------------------------------------------------------|
| Sample time   | <ol> <li>5 days if at exist shaped and size of glass</li> <li>15 days if need new shape or size of glass</li> </ol> |
| Measure(mm)   | Top dia: 74.6mm<br>Bottom dia: 56mm<br>Height: 108.5mm<br>Weight: 387g<br>Capacity: 285ml                           |
| Packing       | Normal packing,Individual gift box, PVC box, window box, color box, white box, etc                                  |
| Delivery time | Within 35 days after the sample and order confirmed                                                                 |