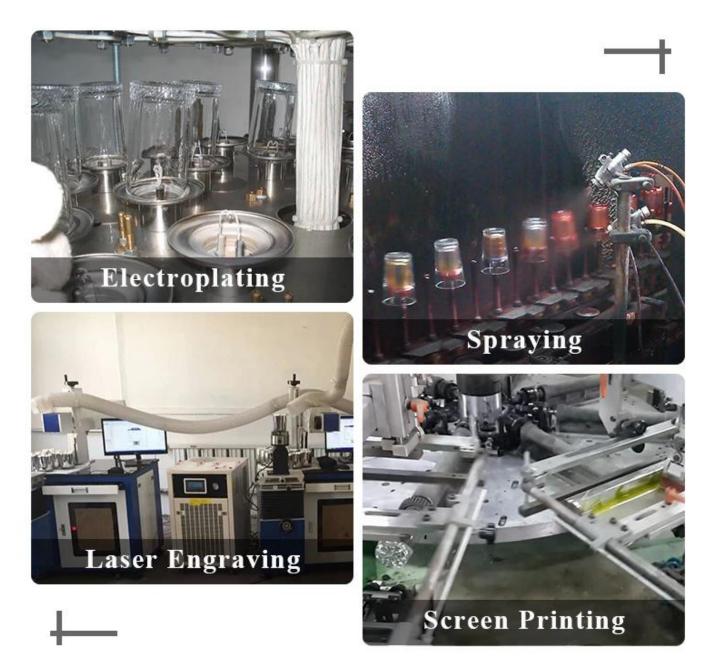

exist shaped and size of glass</li> <li>15 days if need new shape or size of glass</li> </ol> |

| Packing        | Normal packing, Individual gift box, PVC box, window box, color box, white box, etc |
|----------------|-------------------------------------------------------------------------------------|
| Delivery time  | Within 35 days after the sample and order confirmed                                 |
| Payment term   | 30% deposit by T/T in advance and the balance against the copy of B/L               |
| Shipment       | By sea,by air,by Express and your shipping agent is acceptable                      |
| Usage Occasion | Home decor,Wedding Decoration,Wedding Favors,Decoration enhancement,                |

## **MAIN PRODUCTS**



### **Process Craft**

### **DEEP PROCESSING**



### Service Story

Someone ask me, why <u>Sunny Glassware</u> is **the supplier of 80% fragrance brands in the United State**, take a second to listen to my story about<u>candle</u> <u>holders</u> order, you will understand Sunny always stay with you whatever it happens. Last summer was really a great experience to us, J placed a big order with mass candle holders to Sunny Glassware at August 2018, everyone was so exciting and wanted to make it perfect .

Everything goes very well at the beginning, fast move, perfect communication, all is good. A small accessory became a big bomb which is out of our expectation, I wanted us to buy this small accessory in China but he told us this is a very difficult stuff, we digged 7 factories and one of them told us they can produce it. We are happy to