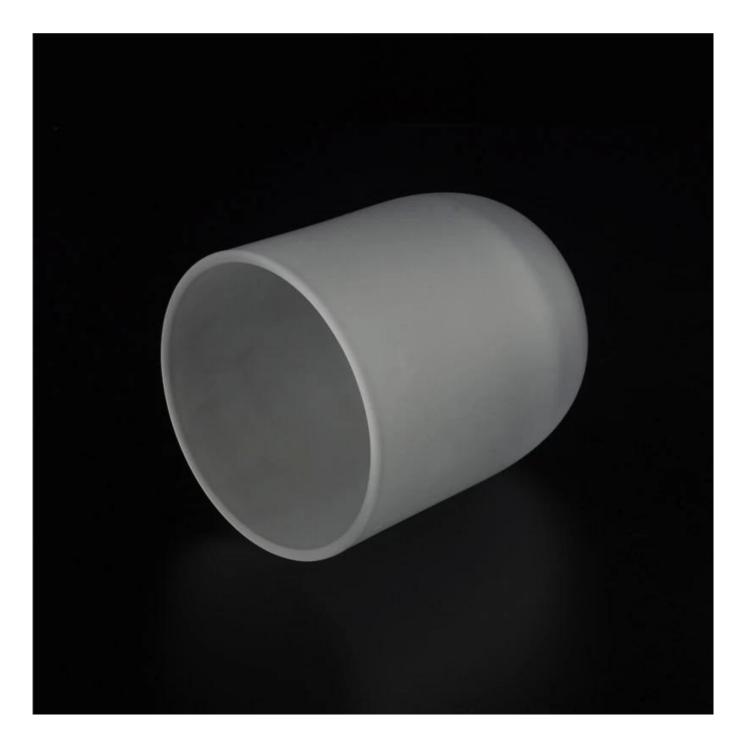

Round Bottom Custom Frosted Glass Candle Jars

### **Product Description**

The **luxury glass candle jars** are designed by our professional designers team. It is made from deep processing and kept good quality. It is suitable for home, wedding, party decorations and so on.

| product name | Round Bottom Custom Frosted Glass                                                                                   |
|--------------|---------------------------------------------------------------------------------------------------------------------|
|              | Candle Jars                                                                                                         |
|              | Item No.:SGJB2309A<br>Top Dia: 75MM<br>Dia bottom: 57MM<br>Height: 85mm<br>Capacity: 252ml                          |
|              | Weight: 240G<br>Min order quantity:3000pcs                                                                          |
| Sample time  | <ol> <li>5 days if at exist shaped and size of glass</li> <li>15 days if need new shape or size of glass</li> </ol> |