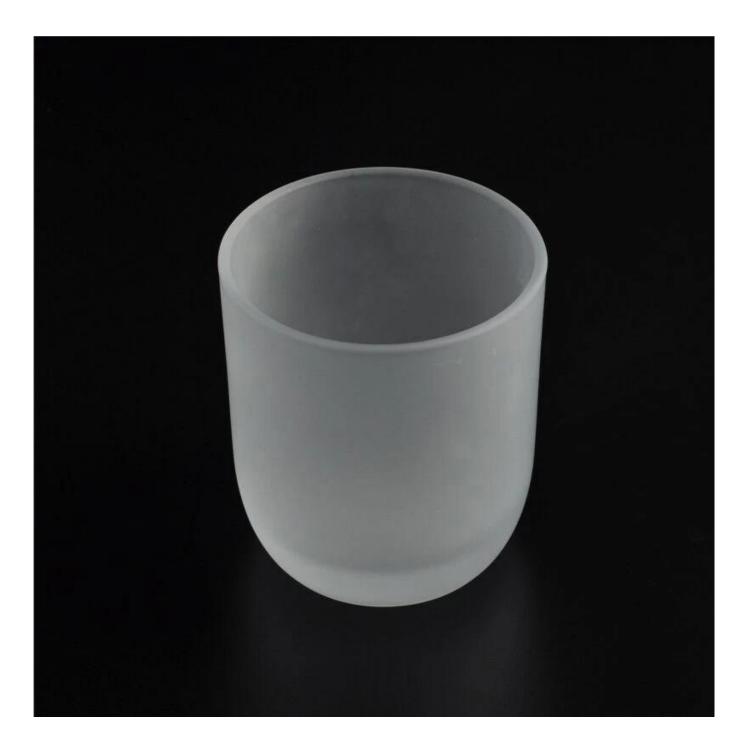

Round Bottom Custom Frosted Glass Candle Jars

### **Product Description**

The **luxury glass candle jars** are designed by our professional designers team. It is made from deep processing and kept good quality. It is suitable for home, wedding, party decorations and so on.

| product name | Round Bottom Custom Frosted Glass                                                                                   |
|--------------|---------------------------------------------------------------------------------------------------------------------|
|              | Candle Jars                                                                                                         |
|              | Item No.:SGJB2309A<br>Top Dia: 75MM<br>Dia bottom: 57MM<br>Height: 85mm<br>Capacity: 252ml                          |
|              | Weight: 240G<br>Min order quantity:3000pcs                                                                          |
| Sample time  | <ol> <li>5 days if at exist shaped and size of glass</li> <li>15 days if need new shape or size of glass</li> </ol> |