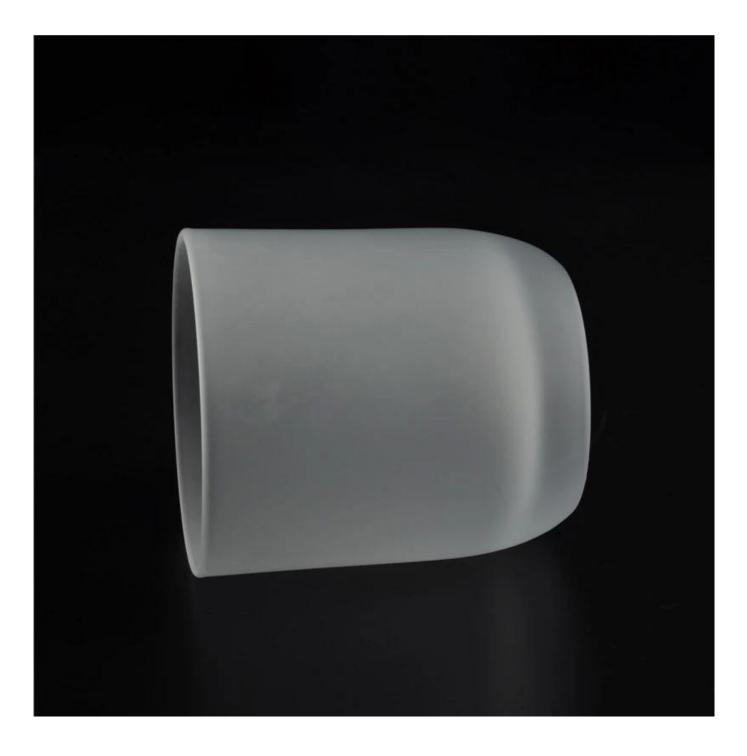

Round Bottom Custom Frosted Glass Candle Jars

### **Product Description**

The **luxury glass candle jars** are designed by our professional designers team. It is made from deep processing and kept good quality. It is suitable for home, wedding, party decorations and so on.

| product name | Round Bottom Custom Frosted Glass                                                                                   |
|--------------|---------------------------------------------------------------------------------------------------------------------|
|              | Candle Jars                                                                                                         |
|              | Item No.:SGJB2309A<br>Top Dia: 75MM<br>Dia bottom: 57MM<br>Height: 85mm<br>Capacity: 252ml                          |
|              | Weight: 240G<br>Min order quantity:3000pcs                                                                          |
| Sample time  | <ol> <li>5 days if at exist shaped and size of glass</li> <li>15 days if need new shape or size of glass</li> </ol> |