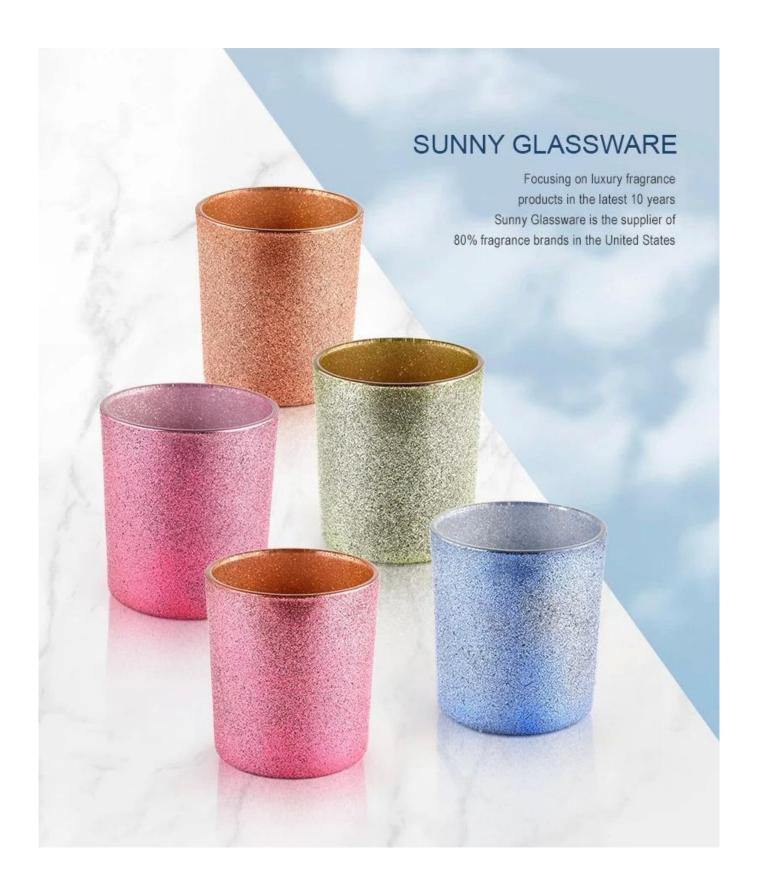

# Rough sand finish green glass candle vessel for candle making wholesale

 $\underline{\textbf{Sunny Glassware}} \ \ \textbf{not only places OEM / ODM orders, but also helps many brands to start with product concepts.}$ 

## **Product Description**

This glass candle jar can be used not only for weddings/various holidays/farmhouse parties/Christmas/Valentine's Day/Halloween/Thanksgiving Day, they can also be a great

home decor. The soft light can add a warm & romantic atmosphere and can be used multiple times in various situations.

<u>Sunny Glassware</u> offers customized graphic design for glass jar decorations and molding service for glass jars and glass lids.

Avoid spills and waxy mess. Our candles provide you with utmost safety, they are encased within a glass container that is as elegant and classy as it is safe.