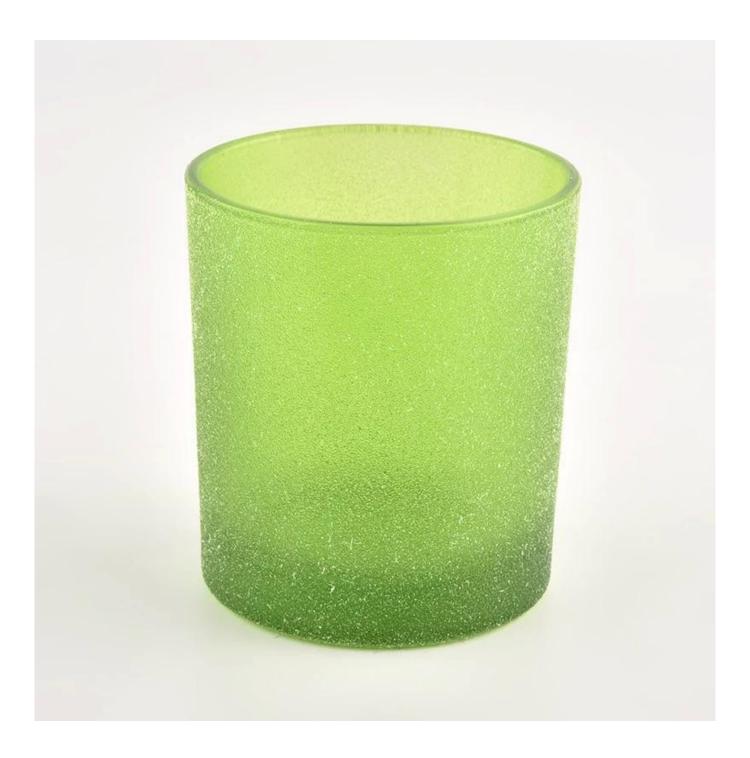

| product name | Rough sand finish green glass candle vessel for candle making wholesale                                              |
|--------------|----------------------------------------------------------------------------------------------------------------------|
|              | <ol> <li>5 days if there is glass shape and size</li> <li>15 days, if you need new shapes and sizes glass</li> </ol> |

| Measure           | Item No.:SGHL21121544 Top dia: 80mm Bottom dia: 74mm Height: 90mm Weight: 290g Capacity: 300ml |  |  |  |
|-------------------|------------------------------------------------------------------------------------------------|--|--|--|
| Packing           | Normal packing, Individual gift box, PVC box, window box, color box, white box, etc            |  |  |  |
| Delivery time     | Within 35 days after the sample and order confirmed                                            |  |  |  |
| Payment term      | 30% deposit by T/T in advance and the balance against the copy of B/L                          |  |  |  |
| Shipment          | By sea,by air,by Express and your shipping agent is acceptable                                 |  |  |  |
| Usage<br>Occasion | Home decor,Wedding Decoration,Wedding Favors,Decoration enhancement,                           |  |  |  |