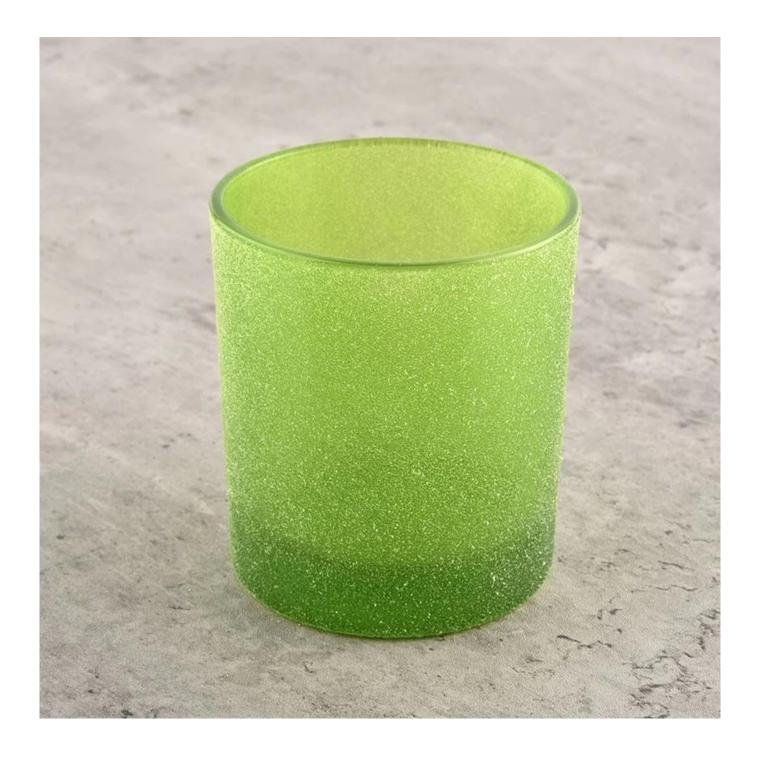

# Rough sand finish green glass candle vessel for candle making wholesale

 $\underline{\textbf{Sunny Glassware}} \ \ \textbf{not only places OEM / ODM orders, but also helps many brands to start with product concepts.}$ 

## **Product Description**

This glass candle jar can be used not only for weddings/various holidays/farmhouse parties/Christmas/Valentine's Day/Halloween/Thanksgiving Day, they can also be a great

home decor. The soft light can add a warm & romantic atmosphere and can be used multiple times in various situations.

| Measure           | Item No.:SGHL21121544 Top dia: 80mm Bottom dia: 74mm Height: 90mm Weight: 290g Capacity: 300ml |  |  |  |
|-------------------|------------------------------------------------------------------------------------------------|--|--|--|
| Packing           | Normal packing, Individual gift box, PVC box, window box, color box, white box, etc            |  |  |  |
| Delivery time     | Within 35 days after the sample and order confirmed                                            |  |  |  |
| Payment term      | 30% deposit by T/T in advance and the balance against the copy of B/L                          |  |  |  |
| Shipment          | By sea,by air,by Express and your shipping agent is acceptable                                 |  |  |  |
| Usage<br>Occasion | Home decor,Wedding Decoration,Wedding Favors,Decoration enhancement,                           |  |  |  |