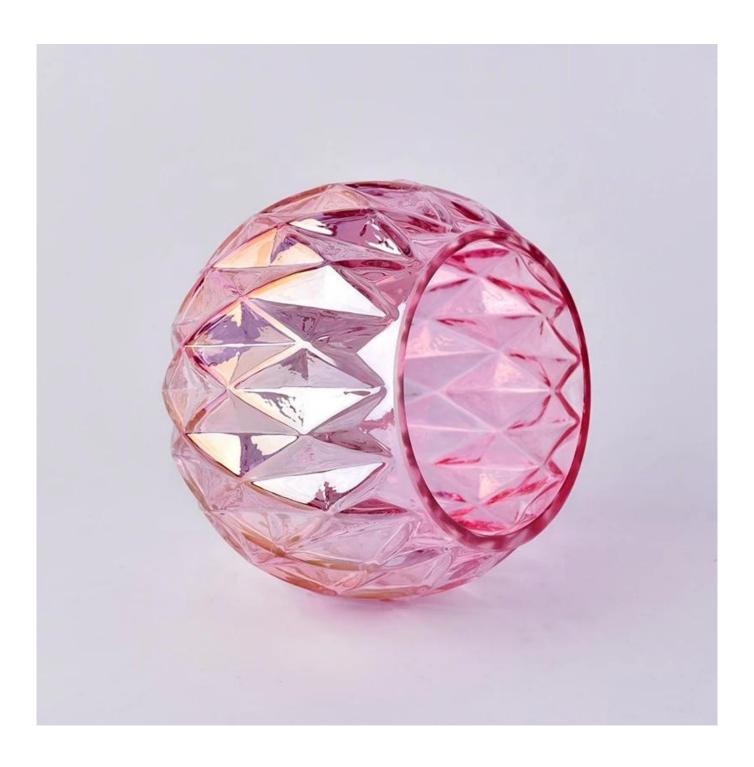

Religious engraving candle jar scented glass candles vessel glassware home decoration suppliers

## **Product Description**

The **luxury glass candle jars** are designed by our professional designers team. It is made from deep processing and kept good quality. It is suitable for home, wedding, party decorations and so on.

| product name  | Religious engraving candle jar scented glass candles vessel glassware home decoration suppliers                        |
|---------------|------------------------------------------------------------------------------------------------------------------------|
| Sample time   | <ul><li>1. 5 days if at exist shaped and size of glass</li><li>2. 15 days if need new shape or size of glass</li></ul> |
| Measure       | Top dia: 92mm Bottom dia: 47mm Height: 100mm Max dia: 123mm Weight: 416g Capacity: 700ml                               |
| Packing       | Normal packing,Individual gift box, PVC box, window box, color box, white box, etc                                     |
| Delivery time | Within 35 days after the sample and order confirmed                                                                    |