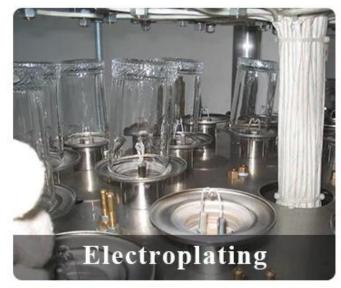

m dia: 47mm Height: 100mm Max dia: 123mm Weight: 416g Capacity: 700ml                               |
| Packing       | Normal packing,Individual gift box, PVC box, window box, color box, white box, etc                                     |
| Delivery time | Within 35 days after the sample and order confirmed                                                                    |

| Payment term   | 30% deposit by T/T in advance and the balance against the copy of B/L   |
|----------------|-------------------------------------------------------------------------|
| Shipment       | By sea,by air,by Express and your shipping agent is acceptable          |
| Usage Occasion | Home decor, Wedding Decoration, Wedding Favors, Decoration enhancement, |

## **Process Craft**

## **DEEP PROCESSING**











## **Service Story**

Someone ask me, why <u>Sunny Glassware</u> is **the supplier of 80% fragrance brands in the United State**, take a second to listen to my story about<u>candle</u> <u>holders</u> order, you will understand Sunny always stay with you whatever it happens.

Last summer was really a great experience to us, J placed a big order with mass candle holders to Sunny Glassware at August 2018, everyone was so exciting and wanted to make it perfect .  $\blacksquare$ 

Everything goes very well at the beginning, fast move, perfect communication, all is good. A small accessory became a big bomb which is out of our expectation, I wanted us to buy this small accessory in China but he told us this is a very difficult stuff, we digged 7 factories and one of them told us they ca