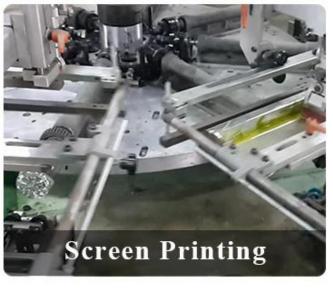

47mm Height: 100mm Max dia: 123mm Weight: 416g Capacity: 700ml                               |
| Packing       | Normal packing,Individual gift box, PVC box, window box, color box, white box, etc                                     |
| Delivery time | Within 35 days after the sample and order confirmed                                                                    |

| Payment term   | 30% deposit by T/T in advance and the balance against the copy of B/L   |
|----------------|-------------------------------------------------------------------------|
| Shipment       | By sea,by air,by Express and your shipping agent is acceptable          |
| Usage Occasion | Home decor, Wedding Decoration, Wedding Favors, Decoration enhancement, |

## **Process Craft**

## **DEEP PROCESSING**











## **Service Story**

Someone ask me, why <u>Sunny Glassware</u> is **the supplier of 80% fragrance brands in the United State**, take a second to listen to my story about<u>candle</u> <u>holders</u> order, you will understand Sunny always stay with you whatever it happens.

Last summer was really a great experience to us, J placed a big order with mass candle holders to Sunny Glassware at August 2018, everyone was so exciting and wanted to make it perfect .  $\blacksquare$ 

Everything goes very well at the beginning, fast move, perfect communication, all is good. A small accessory became a big bomb which is out of our expectation, I wanted us to buy this small accessory in China but he told us this is a very difficult stuff, we digged 7 factories and one of them told us they can prod