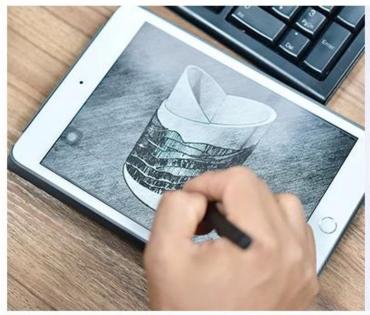

Religious engraving candle jar scented glass candles vessel glassware home decoration suppliers



# Fast Quantity and Launched Speed

speed can be compared with Zara

# 80% Candle Jars Exclusive Supplier

including Nest Fragrance, Candle Lite, UGG etc popular brands





## Achieve Customers' Ideas

get your ideas becoming creative fragrance products and

sell them very well

## **Product Description**

The **luxury glass candle jars** are designed by our professional designers team. It is made from deep processing and kept good quality. It is suitable for home, wedding, party decorations and so on.





| product name  | Religious engraving candle jar scented glass candles vessel glassware home decoration suppliers                        |
|---------------|------------------------------------------------------------------------------------------------------------------------|
| Sample time   | <ul><li>1. 5 days if at exist shaped and size of glass</li><li>2. 15 days if need new shape or size of glass</li></ul> |
| Measure       | Top dia: 92mm Bottom di