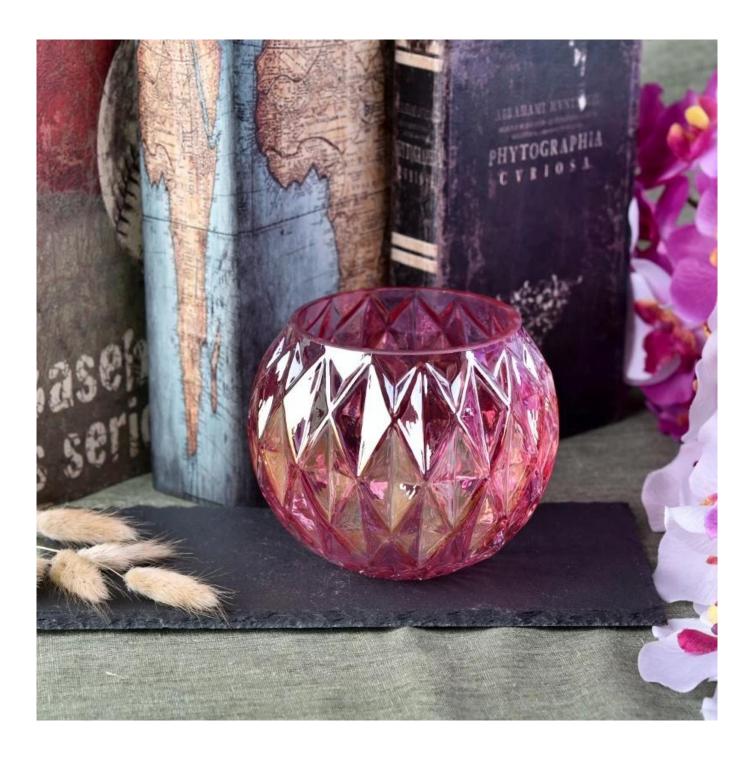

Religious engraving candle jar scented glass candles vessel glassware home decoration suppliers

## **Product Description**

The **luxury glass candle jars** are designed by our professional designers team. It is made from deep processing and kept good quality. It is suitable for home, wedding, party decorations and so on.

| product name  | Religious engraving candle jar scented glass candles vessel glassware home decoration suppliers                        |
|---------------|------------------------------------------------------------------------------------------------------------------------|
| Sample time   | <ul><li>1. 5 days if at exist shaped and size of glass</li><li>2. 15 days if need new shape or size of glass</li></ul> |
| Measure       | Top dia: 92mm Bottom dia: 47mm Height: 100mm Max dia: 123mm Weight: 416g Capacity: 700ml                               |
| Packing       | Normal packing,Individual gift box, PVC box, window box, color box, white box, etc                                     |
| Delivery time | Within 35 days after the sample and order confirmed                                                                    |