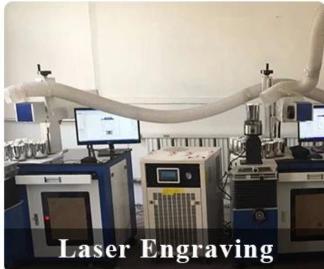

a: 47mm Height: 100mm Max dia: 123mm Weight: 416g Capacity: 700ml                               |
| Packing       | Normal packing,Individual gift box, PVC box, window box, color box, white box, etc                                     |
| Delivery time | Within 35 days after the sample and order confirmed                                                                    |

| Payment term   | 30% deposit by T/T in advance and the balance against the copy of B/L   |
|----------------|-------------------------------------------------------------------------|
| Shipment       | By sea,by air,by Express and your shipping agent is acceptable          |
| Usage Occasion | Home decor, Wedding Decoration, Wedding Favors, Decoration enhancement, |

## **Process Craft**

## **DEEP PROCESSING**











## **Service Story**

Someone ask me, why <u>Sunny Glassware</u> is **the supplier of 80% fragrance brands in the United State**, take a second to listen to my story about<u>candle</u> <u>holders</u> order, you will understand Sunny always stay with you whatever it happens.

Last summer was really a great experience to us, J placed a big order with mass candle holders to Sunny Glassware at August 2018, everyone was so exciting and wanted to make it perfect .  $\blacksquare$ 

Everything goes very well at the beginning, fast move, perfect communication, all is good. A small accessory became a big bomb which is out of our expectation, I wanted us to buy this small accessory in China but he told us this is a very difficult stuff, we digged 7 factories and one of them told us they can pr