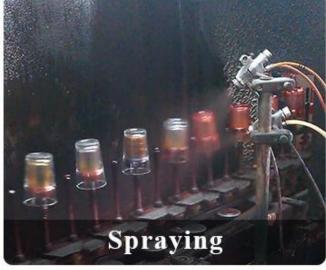

dia: 47mm Height: 100mm Max dia: 123mm Weight: 416g Capacity: 700ml                               |
| Packing       | Normal packing,Individual gift box, PVC box, window box, color box, white box, etc                                     |
| Delivery time | Within 35 days after the sample and order confirmed                                                                    |

| Payment term   | 30% deposit by T/T in advance and the balance against the copy of B/L   |
|----------------|-------------------------------------------------------------------------|
| Shipment       | By sea,by air,by Express and your shipping agent is acceptable          |
| Usage Occasion | Home decor, Wedding Decoration, Wedding Favors, Decoration enhancement, |

## **Process Craft**

## **DEEP PROCESSING**











## **Service Story**

Someone ask me, why <u>Sunny Glassware</u> is **the supplier of 80% fragrance brands in the United State**, take a second to listen to my story about<u>candle</u> <u>holders</u> order, you will understand Sunny always stay with you whatever it happens.

Last summer was really a great experience to us, J placed a big order with mass candle holders to Sunny Glassware at August 2018, everyone was so exciting and wanted to make it perfect .  $\blacksquare$ 

Everything goes very well at the beginning, fast move, perfect communication, all is good. A small accessory became a big bomb which is out of our expectation, I wanted us to buy this small accessory in China but he told us this is a very difficult stuff, we digged 7 factories and one of them told us they can