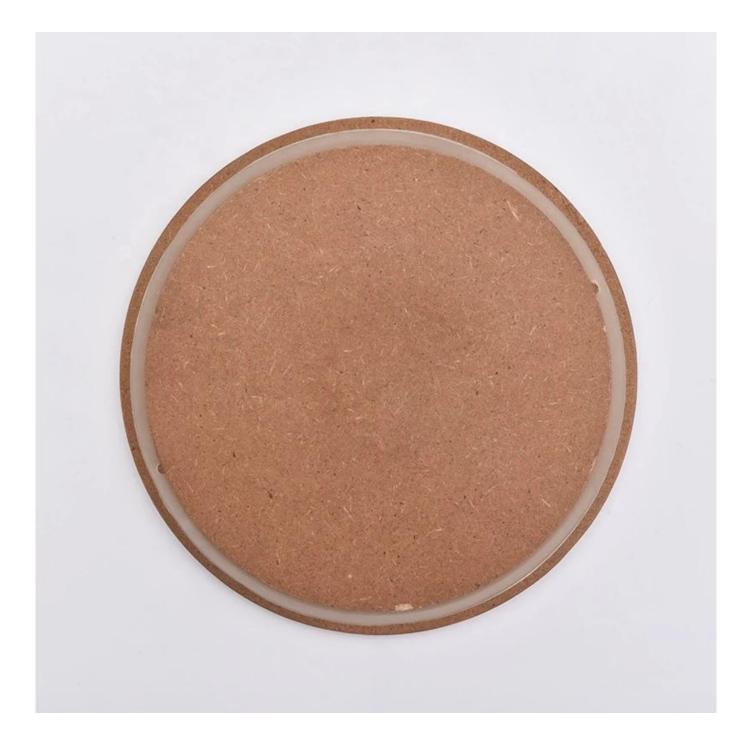

## Red round cork lids for candle vessel coffee cup wholesale

### **Product Description**

The lids are designed by our professional designers team. It is made from deep processing and kept good quality. It is suitable for candle jars, other bottles and so on.

| product name  | Red round cork lids for candle vessel coffee cup wholesale                                        |
|---------------|---------------------------------------------------------------------------------------------------|
| Sample time   | <ol> <li>5 days if at exist shaped and size</li> <li>15 days if need new shape or size</li> </ol> |
| Measure       | Dia:110mm<br>Height:15.7mm<br>Weight:106g                                                         |
| Packing       | Normal packing, Individual gift box, PVC box, window box, color box, white box, etc               |
| Delivery time | Within 35 days after the sample and order confirmed                                               |
| Payment term  | 30% deposit by T/T in advance and the balance against the copy of $B/L$                           |