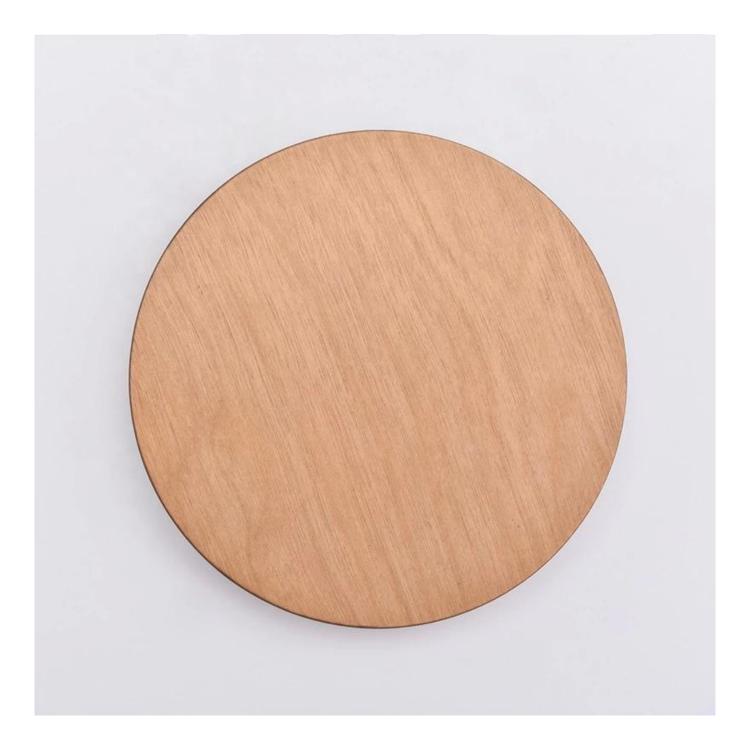

## Red round cork lids for candle vessel coffee cup wholesale

### **Product Description**

The lids are designed by our professional designers team. It is made from deep processing and kept good quality. It is suitable for candle jars, other bottles and so on.

| product name  | Red round cork lids for candle vessel coffee cup wholesale                                        |
|---------------|---------------------------------------------------------------------------------------------------|
| Sample time   | <ol> <li>5 days if at exist shaped and size</li> <li>15 days if need new shape or size</li> </ol> |
| Measure       | Dia:110mm<br>Height:15.7mm<br>Weight:106g                                                         |
| Packing       | Normal packing, Individual gift box, PVC box, window box, color box, white box, etc               |
| Delivery time | Within 35 days after the sample and order confirmed                                               |
| Payment term  | 30% deposit by T/T in advance and the balance against the copy of $B/L$                           |