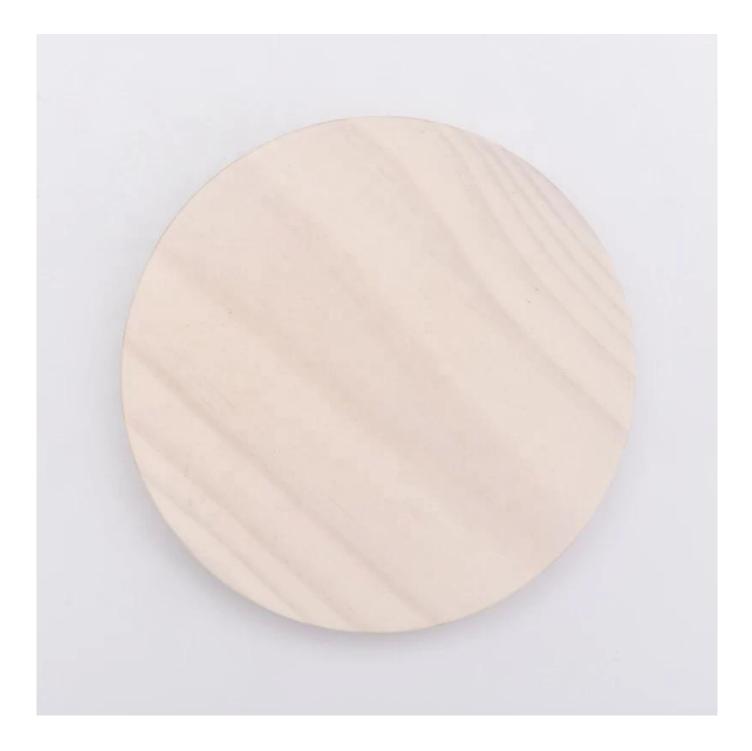

## Recycled round wood lid for candle container wholesales

### **Product Description**

The lids are designed by our professional designers team. It is made from deep processing and kept good quality. It is suitable for candle jars, other bottles and so on.

| product name  | Recycled round wood lid for candle container<br>wholesales                                        |
|---------------|---------------------------------------------------------------------------------------------------|
| Sample time   | <ol> <li>5 days if at exist shaped and size</li> <li>15 days if need new shape or size</li> </ol> |
| Measure       | Dia:110mm<br>Height:16.5mm<br>Weight:77g                                                          |
| Packing       | Normal packing, Individual gift box, PVC box, window box, color box, white box, etc               |
| Delivery time | Within 35 days after the sample and order confirmed                                               |
| Payment term  | 30% deposit by T/T in advance and the balance against the copy of B/L                             |