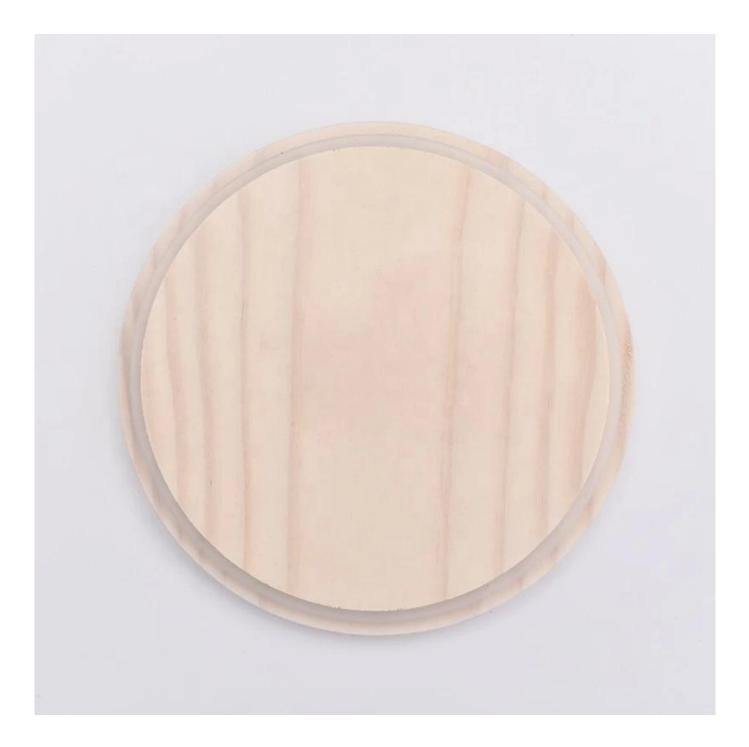

## Recycled round wood lid for candle container wholesales

### **Product Description**

The lids are designed by our professional designers team. It is made from deep processing and kept good quality. It is suitable for candle jars, other bottles and so on.

| product name  | Recycled round wood lid for candle container<br>wholesales                                        |
|---------------|---------------------------------------------------------------------------------------------------|
| Sample time   | <ol> <li>5 days if at exist shaped and size</li> <li>15 days if need new shape or size</li> </ol> |
| Measure       | Dia:110mm<br>Height:16.5mm<br>Weight:77g                                                          |
| Packing       | Normal packing, Individual gift box, PVC box, window box, color box, white box, etc               |
| Delivery time | Within 35 days after the sample and order confirmed                                               |
| Payment term  | 30% deposit by T/T in advance and the balance against the copy of B/L                             |