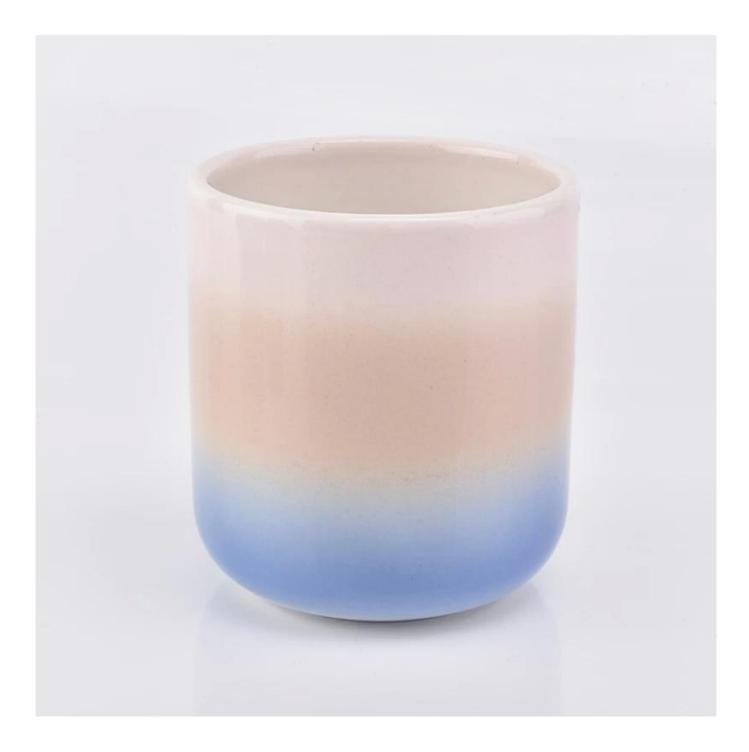

## Rainbow gradual design ceramic jar 8oz round bottom wholesale

### **Protect Customers' Designs**

all the newly designed items haven't been copied in

three years

**Product Description** 

This **ceramic candle jar** is designed by our professional designers team. It is made from deep processing and kept good quality. It is suitable for home, wedding, party decorations and so on.

| product name  | Rainbow gradual design ceramic jar 8oz<br>round bottom                                                              |
|---------------|---------------------------------------------------------------------------------------------------------------------|
| Sample time   | <ol> <li>5 days if at exist shaped and size of glass</li> <li>15 days if need new shape or size of glass</li> </ol> |
| Measure(mm)   | Top dia: 88mm<br>Bottom dia: 80mm<br>Height: 98mm<br>Weight: 233g<br>Capacity: 400ml                                |
| Packing       | Normal packing,Individual gift box, PVC box, window box, color box, white box, etc                                  |
| Delivery time | Within 35 days after the sample and order confirmed                                                                 |
| Payment term  | 30% deposit by T/T in advance and the balance against the copy of B/L                                               |
| Shipment      | By sea,by air,by Express and your shipping agent is acceptable                                                      |