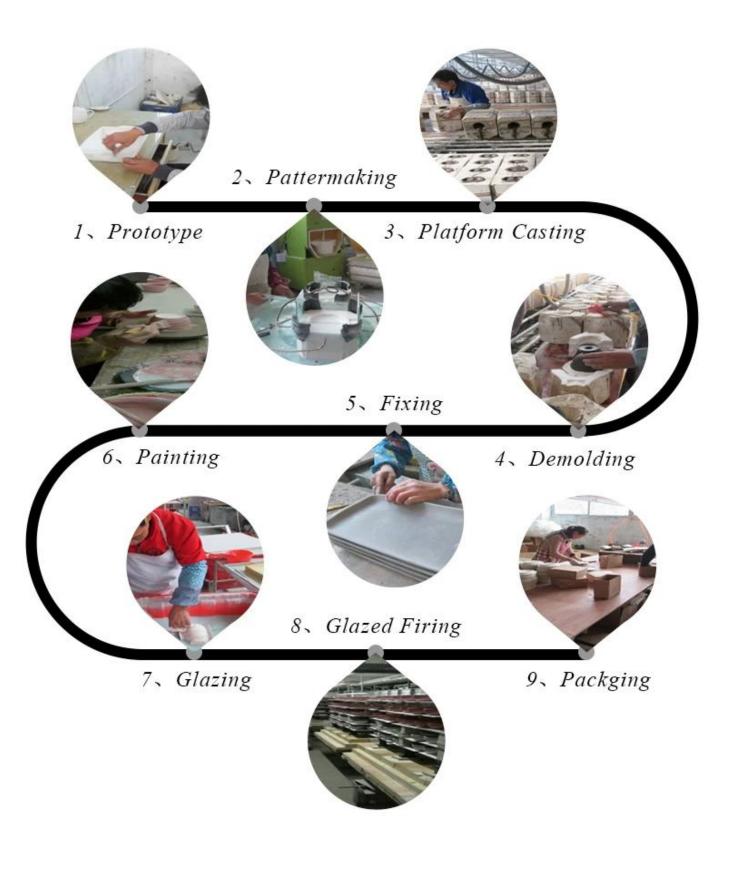

exist shaped and size of glass</li> <li>15 days if need new shape or size of glass</li> </ol> |
| Measure(mm)   | Top dia: 88mm<br>Bottom dia: 80mm<br>Height: 98mm<br>Weight: 233g<br>Capacity: 400ml                                |
| Packing       | Normal packing,Individual gift box, PVC box, window box, color box, white box, etc                                  |
| Delivery time | Within 35 days after the sample and order confirmed                                                                 |
| Payment term  | 30% deposit by T/T in advance and the balance against the copy of B/L                                               |
| Shipment      | By sea,by air,by Express and your shipping agent is acceptable                                                      |



**Process Craft** 



### **Packaging & Shipping**

We also have **our own professional and international logistic company** for your service.

We are your best choice without any concern.





## **Different From The Peer**

Own professional shipping company( Shenzhen Sunny Worldwide logistics)

• 20+ years freight history and WCA members.

### FACTORY



### Exhibition

Sunny Glassware have taken part in various exhibitions since 2002 year, like Shanghai, London, Hongkong show.

We win customers'trust and recognition which improve our brand reputation.



There are more than 5000 products in Shenzhen sample room of Sunny Glassware for your reference.

Our products are famous for all around the world and of superior quality.

We trust firmly that it is too hard to find another suppliers like us in China.

We