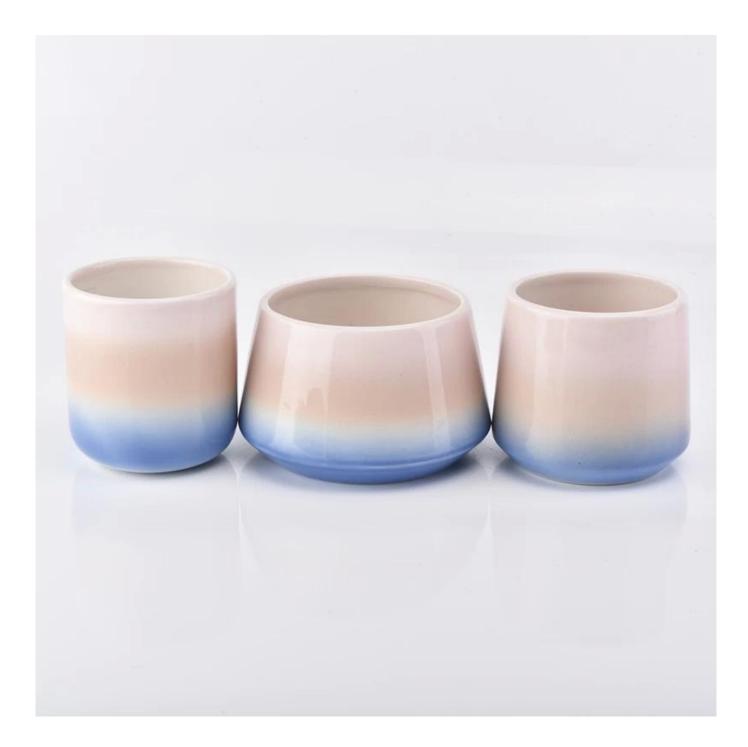

## Rainbow gradual design ceramic jar 8oz round bottom wholesale

### **Protect Customers' Designs**

all the newly designed items haven't been copied in

three years

**Product Description** 

This **ceramic candle jar** is designed by our professional designers team. It is made from deep processing and kept good quality. It is suitable for home, wedding, party decorations and so on.

| product name  | Rainbow gradual design ceramic jar 8oz<br>round bottom                                                              |
|---------------|---------------------------------------------------------------------------------------------------------------------|
| Sample time   | <ol> <li>5 days if at exist shaped and size of glass</li> <li>15 days if need new shape or size of glass</li> </ol> |
| Measure(mm)   | Top dia: 88mm<br>Bottom dia: 80mm<br>Height: 98mm<br>Weight: 233g<br>Capacity: 400ml                                |
| Packing       | Normal packing,Individual gift box, PVC box, window box, color box, white box, etc                                  |
| Delivery time | Within 35 days after the sample and order confirmed                                                                 |
| Payment term  | 30% deposit by T/T in advance and the balance against the copy of B/L                                               |
| Shipment      | By sea,by air,by Express and your shipping agent is acceptable                                                      |