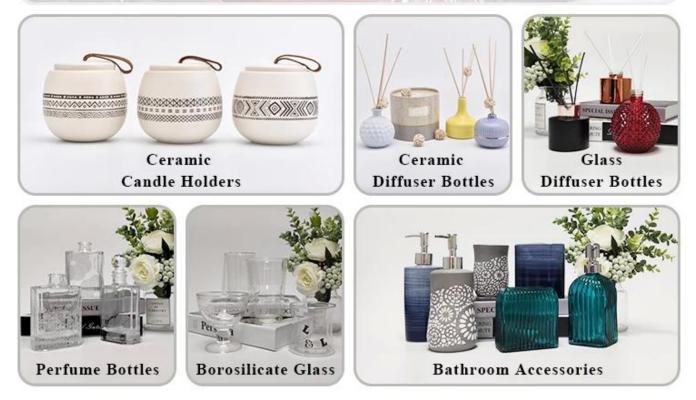

e of glass |
| Measure       | Top dia: 70mm<br>Bottom dia: 70mm<br>Height: 90mm<br>Weight: 71g<br>Capacity: 307ml             |
| Packing       | Normal packing, Individual gift box, PVC box, window box, color box, white box, etc             |
| Delivery time | Within 35 days after the sample and order confirmed                                             |
| Payment term  | 30% deposit by T/T in advance and the balance against the copy of B/L                           |

| Shipment       | By sea,by air,by Express and your shipping agent is acceptable       |
|----------------|----------------------------------------------------------------------|
| Usage Occasion | Home decor,Wedding Decoration,Wedding Favors,Decoration enhancement, |

## **MAIN PRODUCTS**



**Glass Candle Holders** 



**Process Craft** 

## **DEEP PROCESSING**



### Service Story

Someone ask me, why <u>Sunny Glassware</u> is **the supplier of 80% fragrance brands in the United State**, take a second to listen to my story about<u>candle</u> <u>holders</u> order, you will understand Sunny always stay with you whatever it happens. Last summer was really a great experience to us, J placed a big order with mass candle holders to Sunny Glassware at August 2018, everyone was so exciting and wanted to make it perfect .

Everything goes very well at the beginning, fast move, perfect communication, all is good. A small accessory became a big bomb which is out of our expectation, I wanted us to buy this small accessory in China but he told us this is a very difficult stuff, we digged 7 factories and one of the