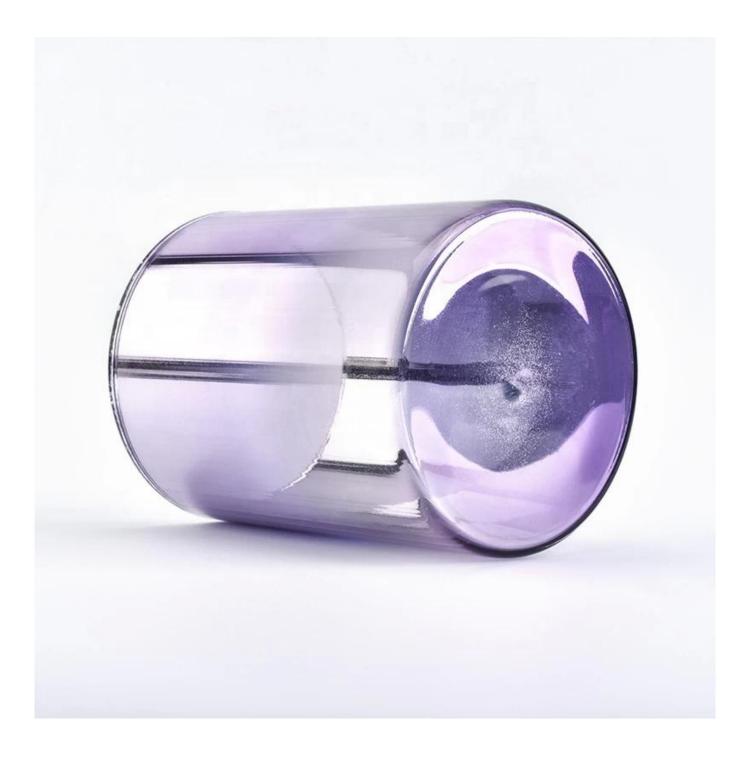

Purple candle cup pillar glass candle vessel supplier

| product name  | Purple candle cup pillar glass candle vessel supplier                                           |
|---------------|-------------------------------------------------------------------------------------------------|
| Sample time   | 1. 5 days if at exist shaped and size of glass<br>2. 15 days if need new shape or size of glass |
| Measure       | Top dia: 70mm<br>Bottom dia: 70mm<br>Height: 90mm<br>Weight: 71g<br>Capacity: 307ml             |
| Packing       | Normal packing, Individual gift box, PVC box, window box, color box, white box, etc             |
| Delivery time | Within 35 days after the sample and order confirmed                                             |
| Payment term  | 30% deposit by T/T in advance and the balance against the copy of B/L                           |