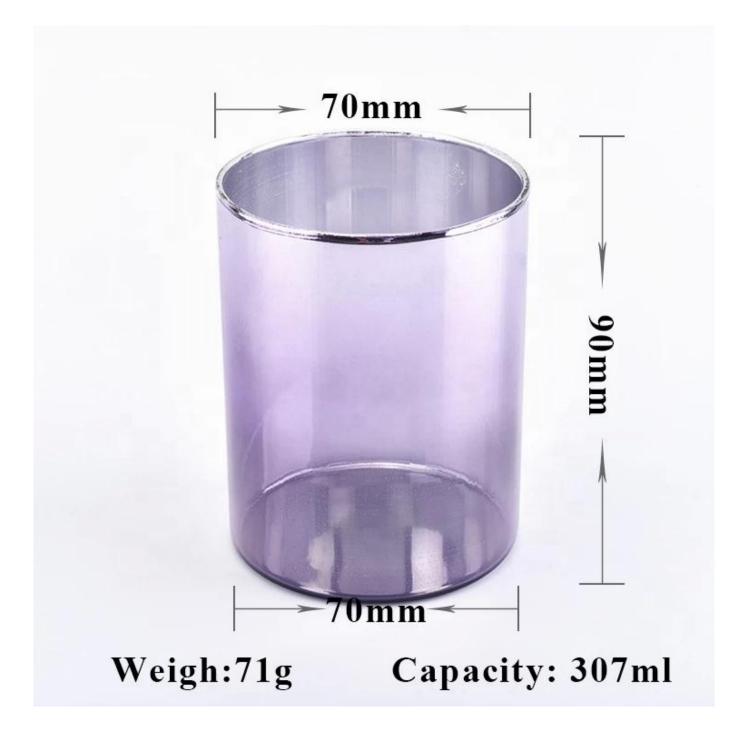

Purple candle cup pillar glass candle vessel supplier

| product name  | Purple candle cup pillar glass candle vessel supplier                                           |
|---------------|-------------------------------------------------------------------------------------------------|
| Sample time   | 1. 5 days if at exist shaped and size of glass<br>2. 15 days if need new shape or size of glass |
| Measure       | Top dia: 70mm<br>Bottom dia: 70mm<br>Height: 90mm<br>Weight: 71g<br>Capacity: 307ml             |
| Packing       | Normal packing, Individual gift box, PVC box, window box, color box, white box, etc             |
| Delivery time | Within 35 days after the sample and order confirmed                                             |
| Payment term  | 30% deposit by T/T in advance and the balance against the copy of B/L                           |