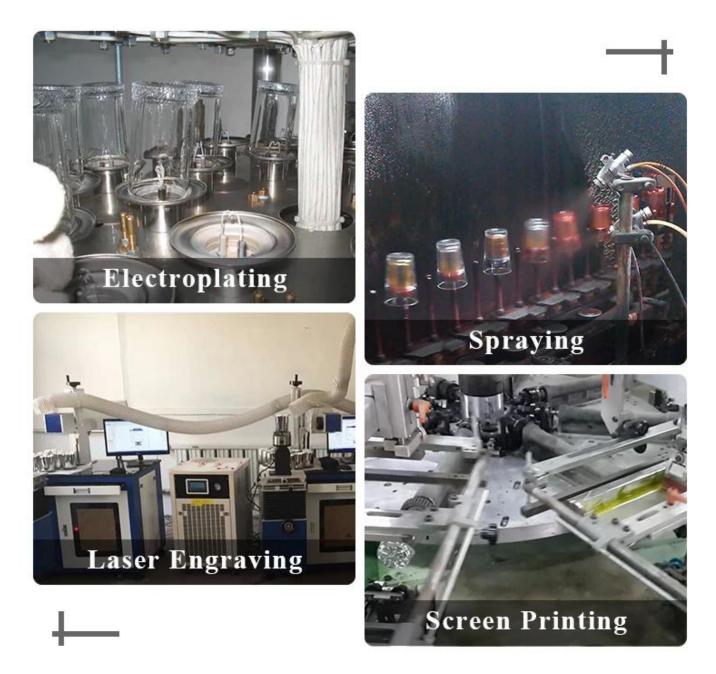

r>Bottom dia: 70mm<br>Height: 90mm<br>Weight: 71g<br>Capacity: 307ml             |
| Packing       | Normal packing, Individual gift box, PVC box, window box, color box, white box, etc             |
| Delivery time | Within 35 days after the sample and order confirmed                                             |
| Payment term  | 30% deposit by T/T in advance and the balance against the copy of B/L                           |

| Shipment       | By sea,by air,by Express and your shipping agent is acceptable       |
|----------------|----------------------------------------------------------------------|
| Usage Occasion | Home decor,Wedding Decoration,Wedding Favors,Decoration enhancement, |

## **MAIN PRODUCTS**



**Glass Candle Holders** 



**Process Craft** 

## **DEEP PROCESSING**



### Service Story

Someone ask me, why <u>Sunny Glassware</u> is **the supplier of 80% fragrance brands in the United State**, take a second to listen to my story about<u>candle</u> <u>holders</u> order, you will understand Sunny always stay with you whatever it happens. Last summer was really a great experience to us, J placed a big order with mass candle holders to Sunny Glassware at August 2018, everyone was so exciting and wanted to make it perfect .

Everything goes very well at the beginning, fast move, perfect communication, all is good. A small accessory became a big bomb which is out of our expectation, I wanted us to buy this small accessory in China but he told us this is a very difficult stuff, we digged 7 factories and one of them told us they can produce it. We are happy to