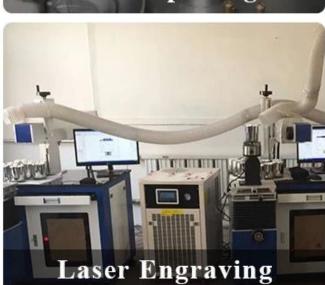

Weight: 404g<br>Capacity:1230ml                |
| Packing       | Normal packing,Individual gift box, PVC box, window box, color box, white box, etc                                  |
| Delivery time | Within 35 days after the sample and order confirmed                                                                 |
| Payment term  | 30% deposit by T/T in advance and the balance against the copy of B/L                                               |

| Shipment       | By sea,by air,by Express and your shipping agent is acceptable          |
|----------------|-------------------------------------------------------------------------|
| Usage Occasion | Home decor, Wedding Decoration, Wedding Favors, Decoration enhancement, |

## **MAIN PRODUCTS**















## **DEEP PROCESSING**









## **Service Story**

Someone ask me, why <u>Sunny Glassware</u> is **the supplier of 80% fragrance brands in the United State**, take a second to listen to my story about <u>candle holders</u> order, you will understand Sunny always stay with you whatever it happens.

Last summer was really a great experience to us, J placed a big order with mass candle holders to Sunny Glassware at August 2018, everyone was so exciting and wanted to make it perfect .

×

Everything goes very well at the beginning, fast move, perfect communication, all is good. A small accessory became a big bomb which is out of our expectation, I wanted us to buy this small accessory in China but he told us this is a very difficult stuff, we digged 7 factories and one of them told us they can produce it. We are hap