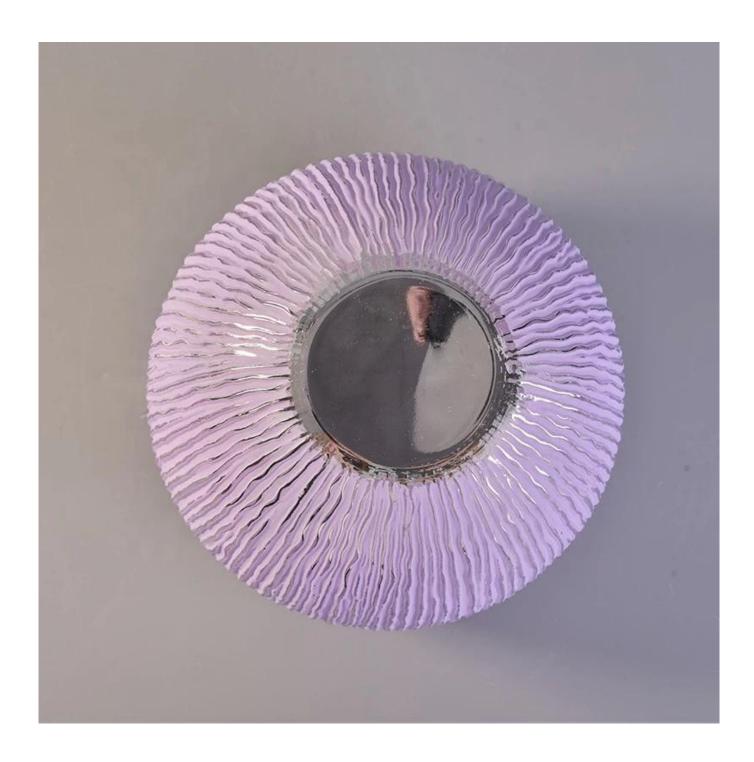

## **Product Description**

The **luxury glass candle jars** are designed by our professional designers team. It is made from deep processing and kept good quality. It is suitable for home, wedding, party decorations and so on.

| product name  | Purple candle container round glass candle jar in bulk                                                              |
|---------------|---------------------------------------------------------------------------------------------------------------------|
| Sample time   | <ol> <li>5 days if at exist shaped and size of glass</li> <li>15 days if need new shape or size of glass</li> </ol> |
| Measure       | Top dia: 113mm<br>Bottom dia: 61mm<br>Height: 119mm Max dia:148mm<br>Weight: 404g<br>Capacity:1230ml                |
| Packing       | Normal packing,Individual gift box, PVC box, window box, color box, white box, etc                                  |
| Delivery time | Within 35 days after the sample and order confirmed                                                                 |
| Payment term  | 30% deposit by T/T in advance and the balance against the copy of B/L                                               |