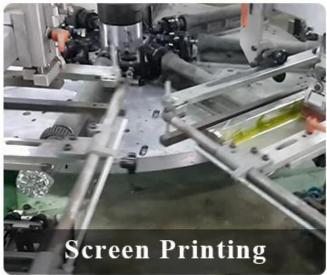

ht: 404g<br>Capacity:1230ml                |
| Packing       | Normal packing,Individual gift box, PVC box, window box, color box, white box, etc                                  |
| Delivery time | Within 35 days after the sample and order confirmed                                                                 |
| Payment term  | 30% deposit by T/T in advance and the balance against the copy of B/L                                               |

| Shipment       | By sea,by air,by Express and your shipping agent is acceptable          |
|----------------|-------------------------------------------------------------------------|
| Usage Occasion | Home decor, Wedding Decoration, Wedding Favors, Decoration enhancement, |

## **MAIN PRODUCTS**















## **DEEP PROCESSING**









## **Service Story**

Someone ask me, why <u>Sunny Glassware</u> is **the supplier of 80% fragrance brands in the United State**, take a second to listen to my story about <u>candle holders</u> order, you will understand Sunny always stay with you whatever it happens.

Last summer was really a great experience to us, J placed a big order with mass candle holders to Sunny Glassware at August 2018, everyone was so exciting and wanted to make it perfect .

×

Everything goes very well at the beginning, fast move, perfect communication, all is good. A small accessory became a big bomb which is out of our expectation, I wanted us to buy this small accessory in China but he told us this is a very difficult stuff, we digged 7 factories and one of them told us they can produce it. We are happy t