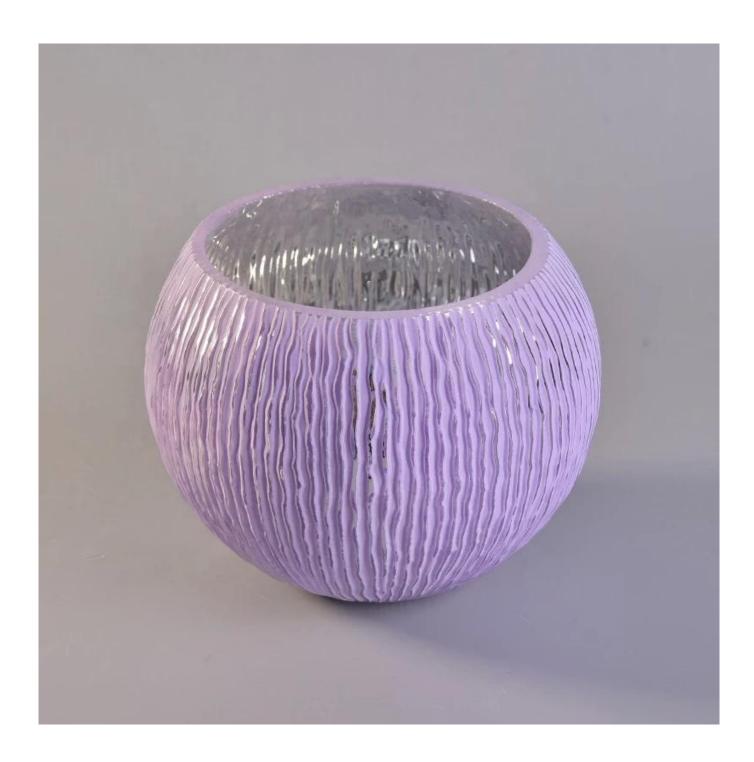

| product name  | Purple candle container round glass candle jar in bulk                                                              |
|---------------|---------------------------------------------------------------------------------------------------------------------|
| Sample time   | <ol> <li>5 days if at exist shaped and size of glass</li> <li>15 days if need new shape or size of glass</li> </ol> |
| Measure       | Top dia: 113mm<br>Bottom dia: 61mm<br>Height: 119mm Max dia:148mm<br>Weight: 404g<br>Capacity:1230ml                |
| Packing       | Normal packing,Individual gift box, PVC box, window box, color box, white box, etc                                  |
| Delivery time | Within 35 days after the sample and order confirmed                                                                 |
| Payment term  | 30% deposit by T/T in advance and the balance against the copy of B/L                                               |