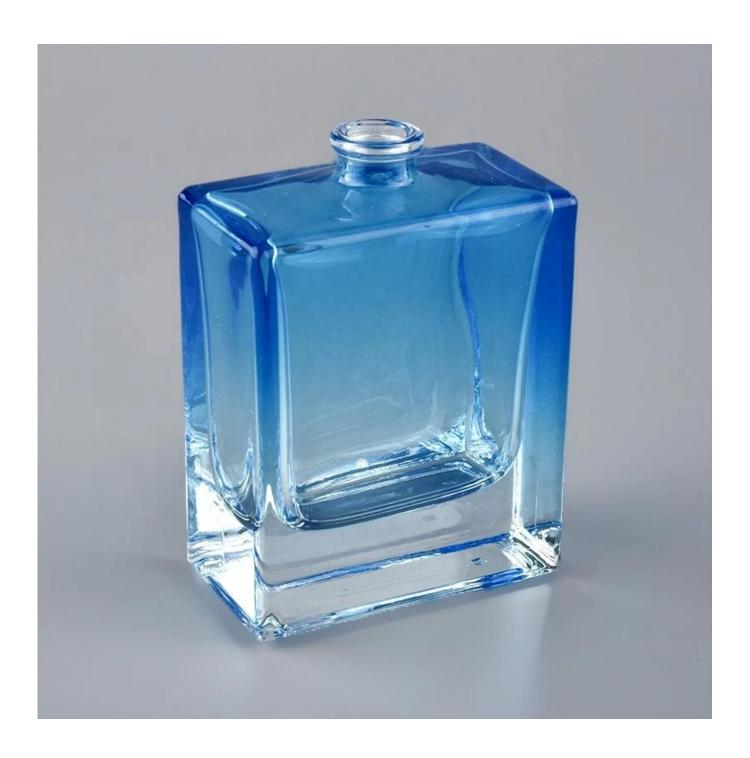

## Professional manufacturers supply unique clear glass 55ml design perfume bottle

#### **Product Description**

ARTISAN DESIGN: Everything flourishes in spring, this artfully-designed pattern brings people a sense of vitality. This beautiful **perfume bottle** is a perfect home decor piece for flameless fragrance.

Sunny Glassware to grow your business rappidly.

| product name  | Professional manufacturers supply unique clear glass 55ml design perfume bottle                                     |  |  |
|---------------|---------------------------------------------------------------------------------------------------------------------|--|--|
| Sample time   | <ol> <li>5 days if at exist shaped and size of glass</li> <li>15 days if need new shape or size of glass</li> </ol> |  |  |
| Measure(mm)   | Top dia: 15mm Bottom dia: 58X32mm Height:81mm Weight: 194g Capacity: 55ml                                           |  |  |
| Packing       | Normal packing,Individual gift box, PVC box, window box, color box, white box, etc                                  |  |  |
| Delivery time | Within 35 days after the sample and order confirmed                                                                 |  |  |
| Payment term  | 30% deposit by T/T in advance and the balance against the copy of B/L                                               |  |  |
| Shipment      | By sea,by air,by Express and your shipping agent is acceptable                                                      |  |  |