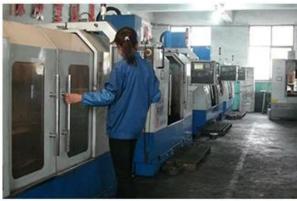

### **Process Craft**

## **PROCESS CRAFTS**

1. Material Heating

2. Mouth Blown Moulding

3. Cracking-off

6. Put on handle

5. Interface

4. Cracking-off

7. Inspection