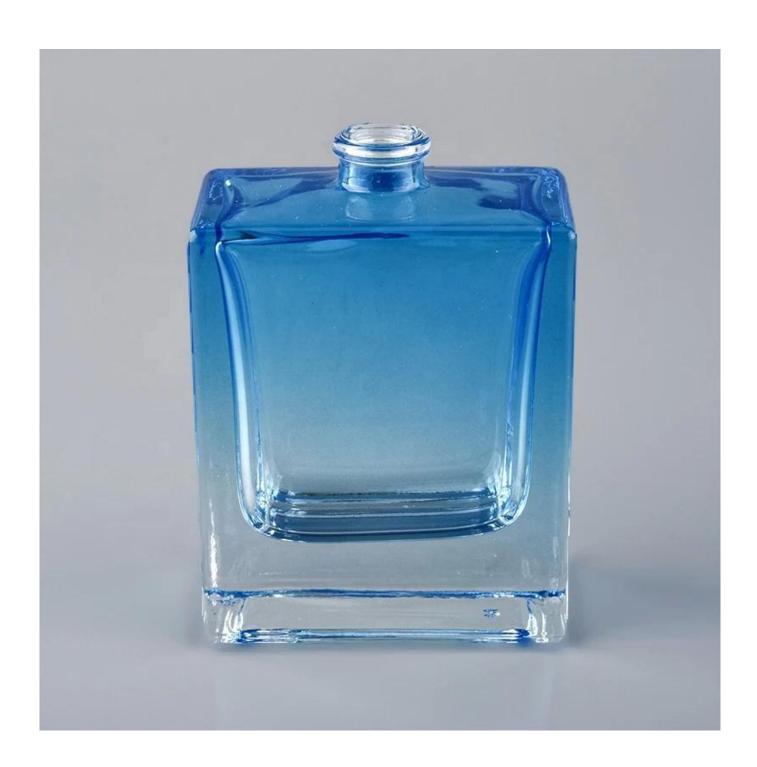

## Professional manufacturers supply unique clear glass 55ml design perfume bottle

#### **Product Description**

ARTISAN DESIGN: Everything flourishes in spring, this artfully-designed pattern brings people a sense of vitality. This beautiful **perfume bottle** is a perfect home decor piece for flameless fragrance.

Sunny Glassware to grow your business rappidly.

| product name  | Professional manufacturers supply unique clear glass 55ml design perfume bottle                                     |  |  |
|---------------|---------------------------------------------------------------------------------------------------------------------|--|--|
| Sample time   | <ol> <li>5 days if at exist shaped and size of glass</li> <li>15 days if need new shape or size of glass</li> </ol> |  |  |
| Measure(mm)   | Top dia: 15mm Bottom dia: 58X32mm Height:81mm Weight: 194g Capacity: 55ml                                           |  |  |
| Packing       | Normal packing,Individual gift box, PVC box, window box, color box, white box, etc                                  |  |  |
| Delivery time | Within 35 days after the sample and order confirmed                                                                 |  |  |
| Payment term  | 30% deposit by T/T in advance and the balance against the copy of B/L                                               |  |  |
| Shipment      | By sea,by air,by Express and your shipping agent is acceptable                                                      |  |  |