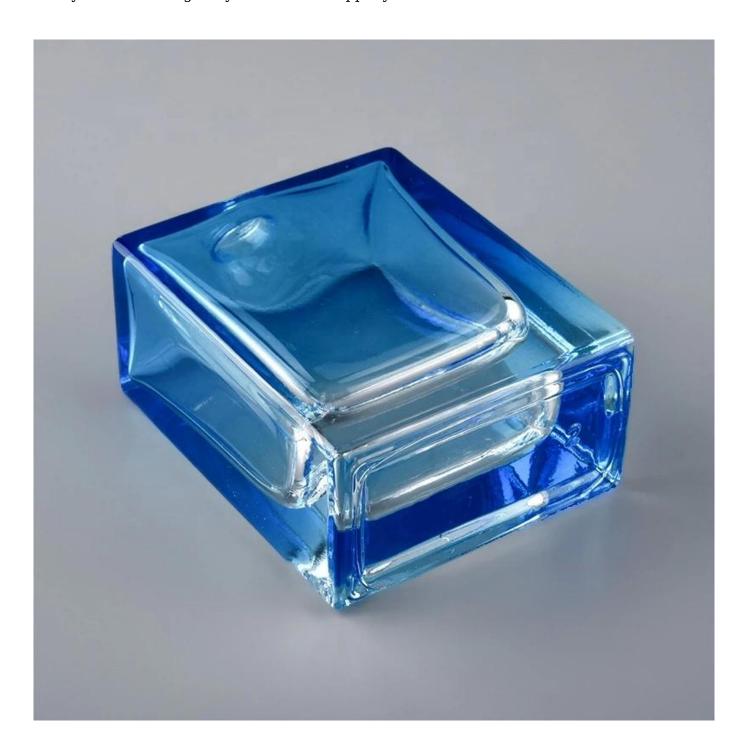

#### **Product Description**

ARTISAN DESIGN: Everything flourishes in spring, this artfully-designed pattern brings people a sense of vitality. This beautiful **perfume bottle** is a perfect home decor piece for flameless fragrance.

Sunny Glassware to grow your business rappidly.

| product name  | Professional manufacturers supply unique clear glass 55ml design perfume bottle                                     |  |  |
|---------------|---------------------------------------------------------------------------------------------------------------------|--|--|
| Sample time   | <ol> <li>5 days if at exist shaped and size of glass</li> <li>15 days if need new shape or size of glass</li> </ol> |  |  |
| Measure(mm)   | Top dia: 15mm Bottom dia: 58X32mm Height:81mm Weight: 194g Capacity: 55ml                                           |  |  |
| Packing       | Normal packing,Individual gift box, PVC box, window box, color box, white box, etc                                  |  |  |
| Delivery time | Within 35 days after the sample and order confirmed                                                                 |  |  |
| Payment term  | 30% deposit by T/T in advance and the balance against the copy of B/L                                               |  |  |
| Shipment      | By sea,by air,by Express and your shipping agent is acceptable                                                      |  |  |