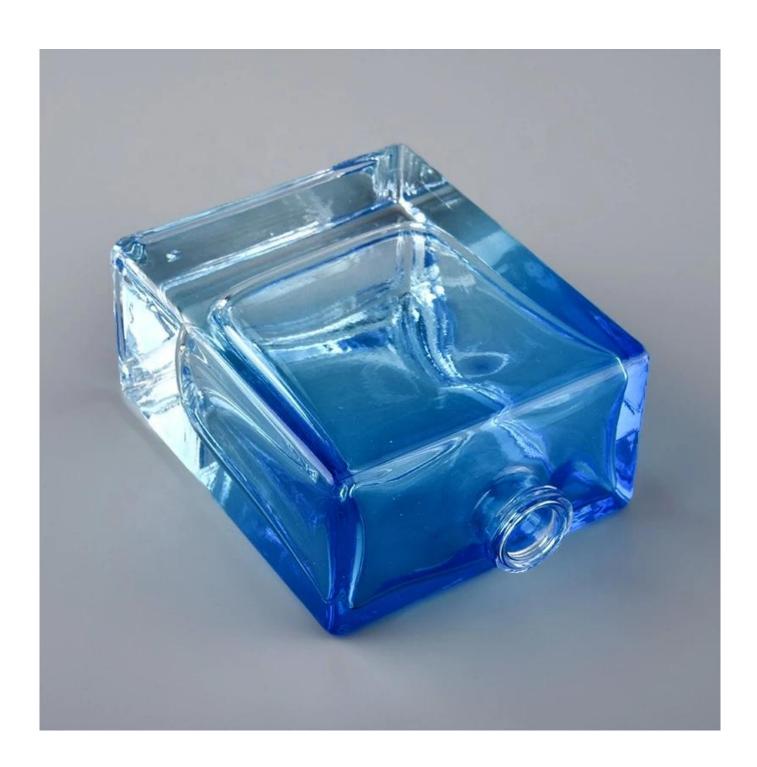

#### **Product Description**

ARTISAN DESIGN: Everything flourishes in spring, this artfully-designed pattern brings people a sense of vitality. This beautiful **perfume bottle** is a perfect home decor piece for flameless fragrance.

Sunny Glassware to grow your business rappidly.

| product name  | Professional manufacturers supply unique clear glass 55ml design perfume bottle                                     |  |  |
|---------------|---------------------------------------------------------------------------------------------------------------------|--|--|
| Sample time   | <ol> <li>5 days if at exist shaped and size of glass</li> <li>15 days if need new shape or size of glass</li> </ol> |  |  |
| Measure(mm)   | Top dia: 15mm Bottom dia: 58X32mm Height:81mm Weight: 194g Capacity: 55ml                                           |  |  |
| Packing       | Normal packing,Individual gift box, PVC box, window box, color box, white box, etc                                  |  |  |
| Delivery time | Within 35 days after the sample and order confirmed                                                                 |  |  |
| Payment term  | 30% deposit by T/T in advance and the balance against the copy of B/L                                               |  |  |
| Shipment      | By sea,by air,by Express and your shipping agent is acceptable                                                      |  |  |