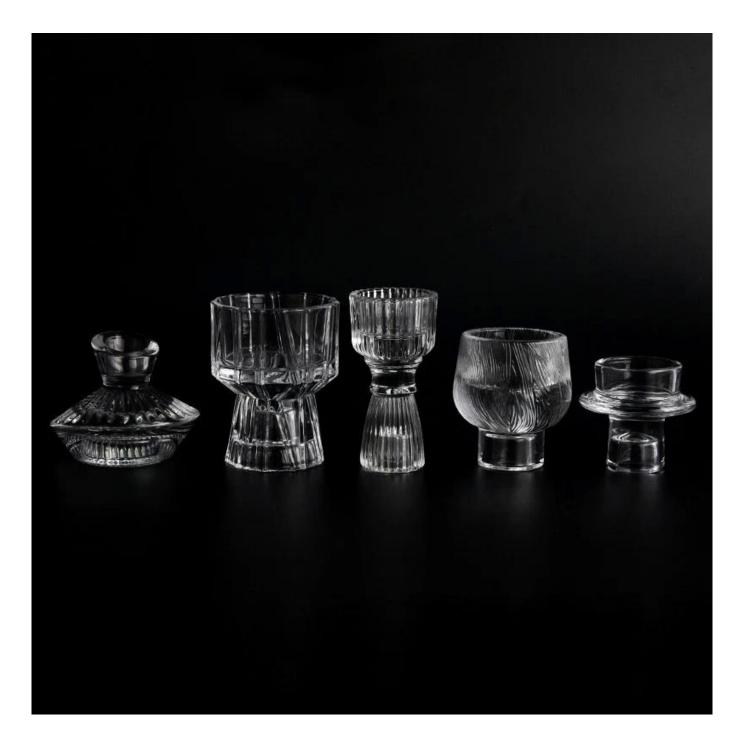

## Popular special shape glass candle holder with vertical line

Sunny Glasswares not only places  $\operatorname{OEM}$  /  $\operatorname{ODM}$  orders, but also helps many brands to start with product concepts.

## Why choose Sunny

**product name** Popular special shape glass candle holder with vertical line

| Article       | SGHY22090115                                                                                                                              |
|---------------|-------------------------------------------------------------------------------------------------------------------------------------------|
| Cut it        | Top dia: 63mm<br>Bottom dia: 40mm<br>Height: 77mm<br>Weight: 374g<br>Capacity: 60ml                                                       |
| Capacity      | candle holders of different sizes etc. It's available                                                                                     |
| Sampling time | <ul><li>1.5 days if the shape and size of the products exist</li><li>2.15 days if you need a new shape and size of the products</li></ul> |
| package       | Regular security packing 24 pieces / 36 pieces / 48 pieces and so on for export carton with egg divider                                   |
| MOQ           | 5000pcs                                                                                                                                   |
| Delivery time | Within 55 days of order confirmation                                                                                                      |
| Payment terms | 30% deposit by T / T in advance, the balance after showing the copy of B / L $$                                                           |