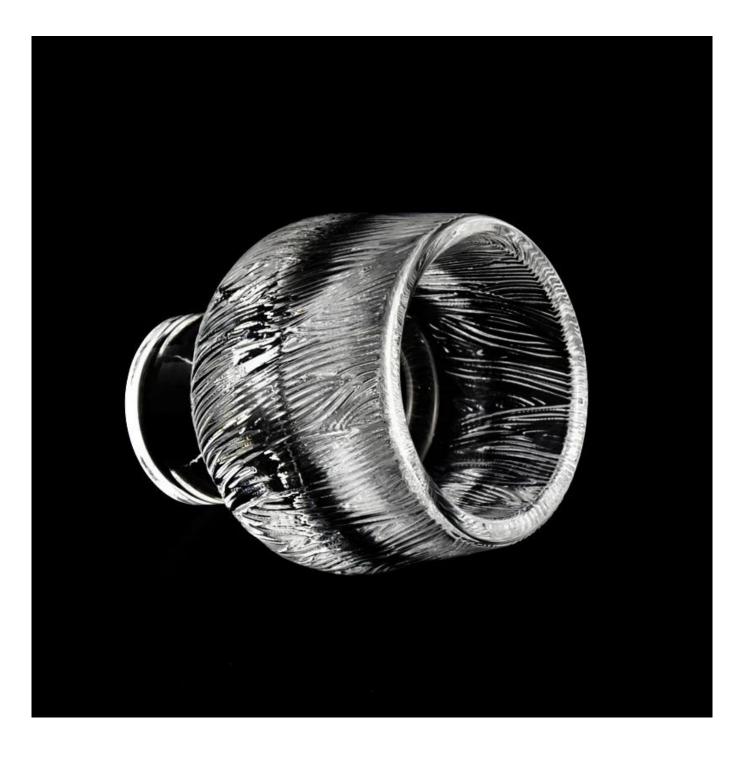

## Popular special shape glass candle holder with vertical line

Sunny Glasswares not only places  $\operatorname{OEM}$  /  $\operatorname{ODM}$  orders, but also helps many brands to start with product concepts.

## Why choose Sunny

**product name** Popular special shape glass candle holder with vertical line

| Article       | SGHY22090115                                                                                                                              |
|---------------|-------------------------------------------------------------------------------------------------------------------------------------------|
| Cut it        | Top dia: 63mm<br>Bottom dia: 40mm<br>Height: 77mm<br>Weight: 374g<br>Capacity: 60ml                                                       |
| Capacity      | candle holders of different sizes etc. It's available                                                                                     |
| Sampling time | <ul><li>1.5 days if the shape and size of the products exist</li><li>2.15 days if you need a new shape and size of the products</li></ul> |
| package       | Regular security packing 24 pieces / 36 pieces / 48 pieces and so on for export carton with egg divider                                   |
| MOQ           | 5000pcs                                                                                                                                   |
| Delivery time | Within 55 days of order confirmation                                                                                                      |
| Payment terms | 30% deposit by T / T in advance, the balance after showing the copy of B / L $$                                                           |