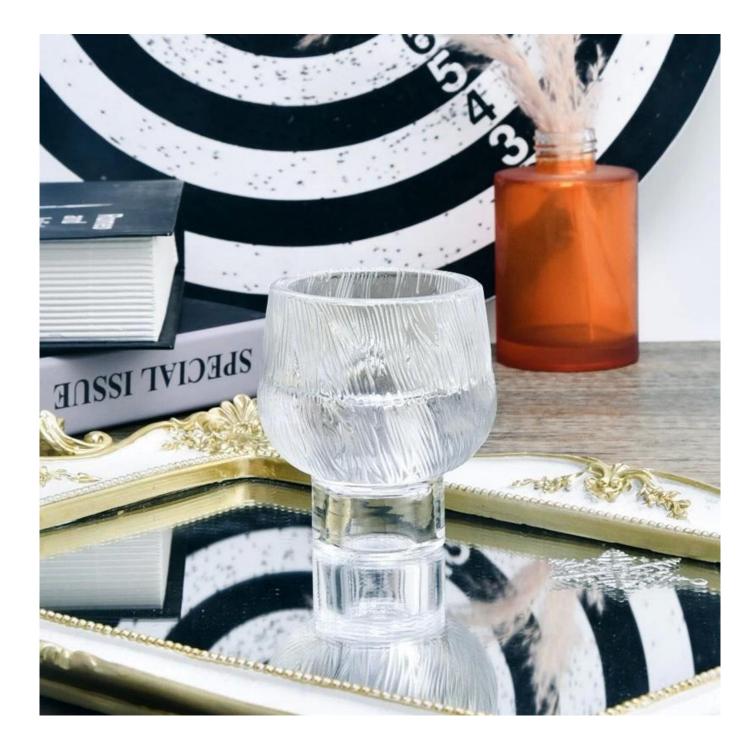

## Popular special shape glass candle holder with vertical line

Sunny Glasswares not only places  $\operatorname{OEM}$  /  $\operatorname{ODM}$  orders, but also helps many brands to start with product concepts.

## Why choose Sunny

**product name** Popular special shape glass candle holder with vertical line

| Article       | SGHY22090115                                                                                                                              |
|---------------|-------------------------------------------------------------------------------------------------------------------------------------------|
| Cut it        | Top dia: 63mm<br>Bottom dia: 40mm<br>Height: 77mm<br>Weight: 374g<br>Capacity: 60ml                                                       |
| Capacity      | candle holders of different sizes etc. It's available                                                                                     |
| Sampling time | <ul><li>1.5 days if the shape and size of the products exist</li><li>2.15 days if you need a new shape and size of the products</li></ul> |
| package       | Regular security packing 24 pieces / 36 pieces / 48 pieces and so on for export carton with egg divider                                   |
| MOQ           | 5000pcs                                                                                                                                   |
| Delivery time | Within 55 days of order confirmation                                                                                                      |
| Payment terms | 30% deposit by T / T in advance, the balance after showing the copy of B / L $$                                                           |

### **Example of room display**

Welcome to the Shenzhen office to find your favorite, it will take you a great surprise, because it is difficult to find another supplier in China.