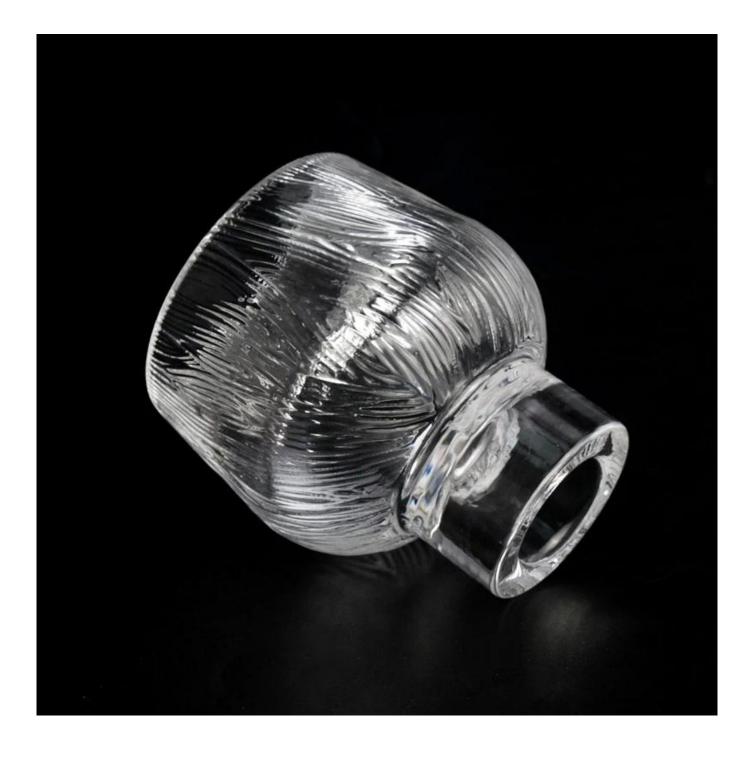

## Popular special shape glass candle holder with vertical line

Sunny Glasswares not only places  $\operatorname{OEM}$  /  $\operatorname{ODM}$  orders, but also helps many brands to start with product concepts.

## Why choose Sunny

**product name** Popular special shape glass candle holder with vertical line

| Article       | SGHY22090115                                                                                                                              |
|---------------|-------------------------------------------------------------------------------------------------------------------------------------------|
| Cut it        | Top dia: 63mm<br>Bottom dia: 40mm<br>Height: 77mm<br>Weight: 374g<br>Capacity: 60ml                                                       |
| Capacity      | candle holders of different sizes etc. It's available                                                                                     |
| Sampling time | <ul><li>1.5 days if the shape and size of the products exist</li><li>2.15 days if you need a new shape and size of the products</li></ul> |
| package       | Regular security packing 24 pieces / 36 pieces / 48 pieces and so on for export carton with egg divider                                   |
| MOQ           | 5000pcs                                                                                                                                   |
| Delivery time | Within 55 days of order confirmation                                                                                                      |
| Payment terms | 30% deposit by T / T in advance, the balance after showing the copy of B / L $$                                                           |