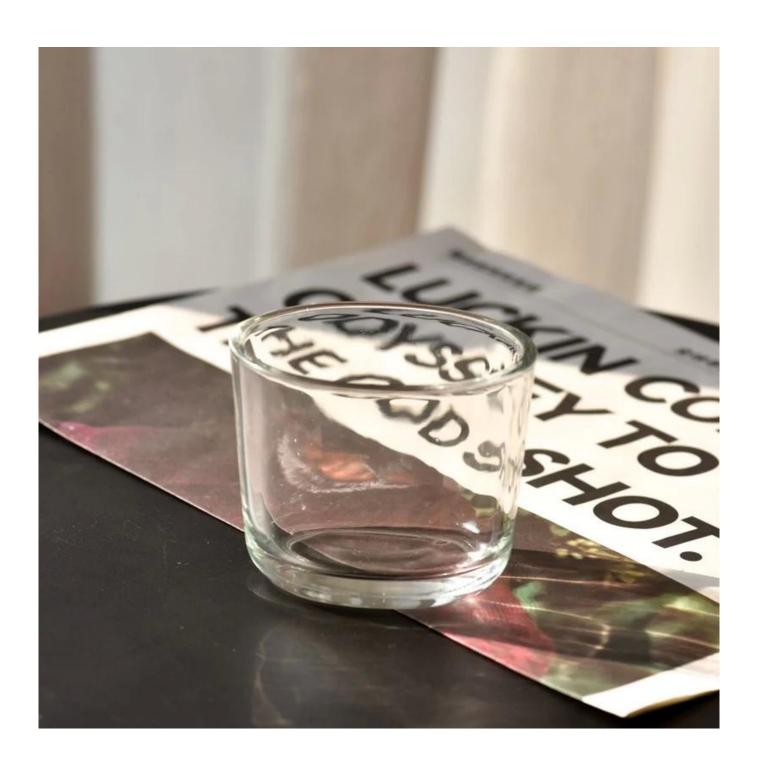

## Popular oval glass candle holder clear glass jars for dinning table decoration

Sunny Glasswares not only places OEM / ODM orders, but also helps many brands to start with product concepts.

## Why choose Sunny

| Article       | SGHY23092501                                                                                                    |
|---------------|-----------------------------------------------------------------------------------------------------------------|
| Cut it        | Top dia: 62*80mm Bottom dia: 40*58mm Height: 65mm Weight: 166g Capacity: 154ml                                  |
| Capacity      | candle holders of different sizes etc. It's available                                                           |
| Sampling time | 1.5 days if the shape and size of the products exist 2.15 days if you need a new shape and size of the products |
| package       | Regular security packing 24 pieces / 36 pieces / 48 pieces and so on for export carton with egg divider         |
| MOQ           | 5000pcs                                                                                                         |
| Delivery time | Within 55 days of order confirmation                                                                            |
| Payment terms | 30% deposit by T / T in advance, the balance after showing the copy of B / L                                    |