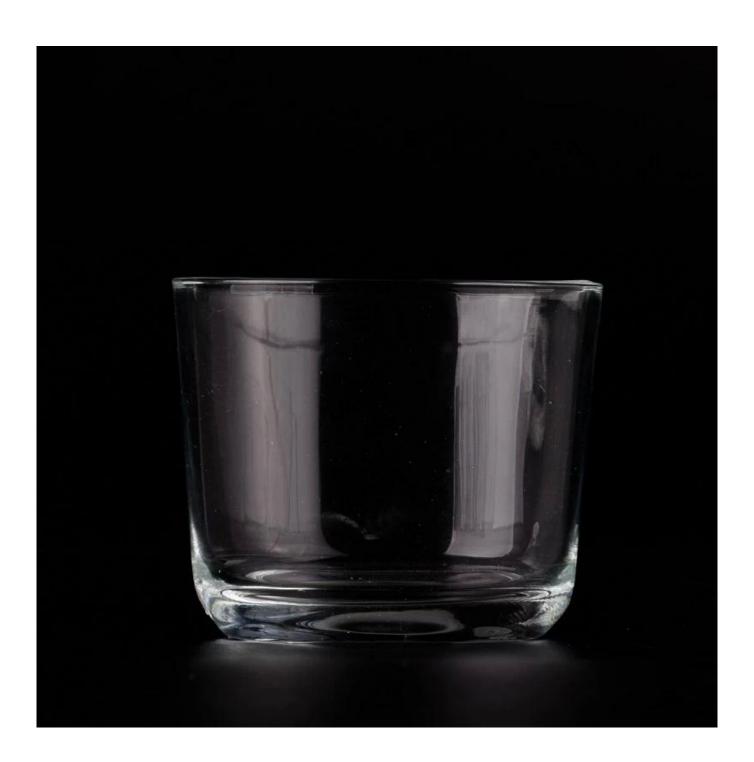

## Popular oval glass candle holder clear glass jars for dinning table decoration

Sunny Glasswares not only places OEM / ODM orders, but also helps many brands to start with product concepts.

## Why choose Sunny

| Article       | SGHY23092501                                                                                                    |
|---------------|-----------------------------------------------------------------------------------------------------------------|
| Cut it        | Top dia: 62*80mm Bottom dia: 40*58mm Height: 65mm Weight: 166g Capacity: 154ml                                  |
| Capacity      | candle holders of different sizes etc. It's available                                                           |
| Sampling time | 1.5 days if the shape and size of the products exist 2.15 days if you need a new shape and size of the products |
| package       | Regular security packing 24 pieces / 36 pieces / 48 pieces and so on for export carton with egg divider         |
| MOQ           | 5000pcs                                                                                                         |
| Delivery time | Within 55 days of order confirmation                                                                            |
| Payment terms | 30% deposit by T / T in advance, the balance after showing the copy of B / L                                    |