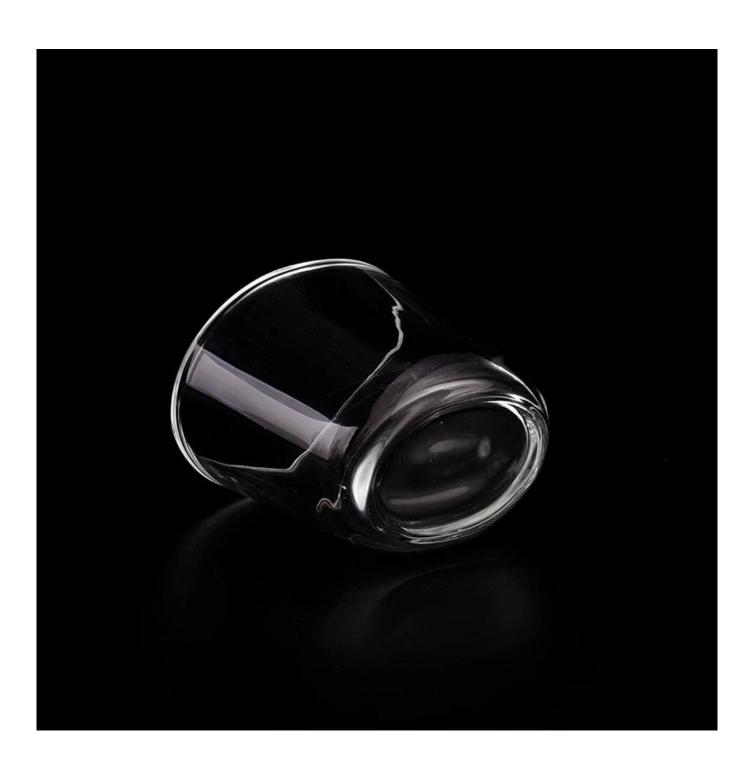

## Popular oval glass candle holder clear glass jars for dinning table decoration

Sunny Glasswares not only places OEM / ODM orders, but also helps many brands to start with product concepts.

## Why choose Sunny

| Article       | SGHY23092501                                                                                                    |
|---------------|-----------------------------------------------------------------------------------------------------------------|
| Cut it        | Top dia: 62*80mm Bottom dia: 40*58mm Height: 65mm Weight: 166g Capacity: 154ml                                  |
| Capacity      | candle holders of different sizes etc. It's available                                                           |
| Sampling time | 1.5 days if the shape and size of the products exist 2.15 days if you need a new shape and size of the products |
| package       | Regular security packing 24 pieces / 36 pieces / 48 pieces and so on for export carton with egg divider         |
| MOQ           | 5000pcs                                                                                                         |
| Delivery time | Within 55 days of order confirmation                                                                            |
| Payment terms | 30% deposit by T / T in advance, the balance after showing the copy of B / L                                    |