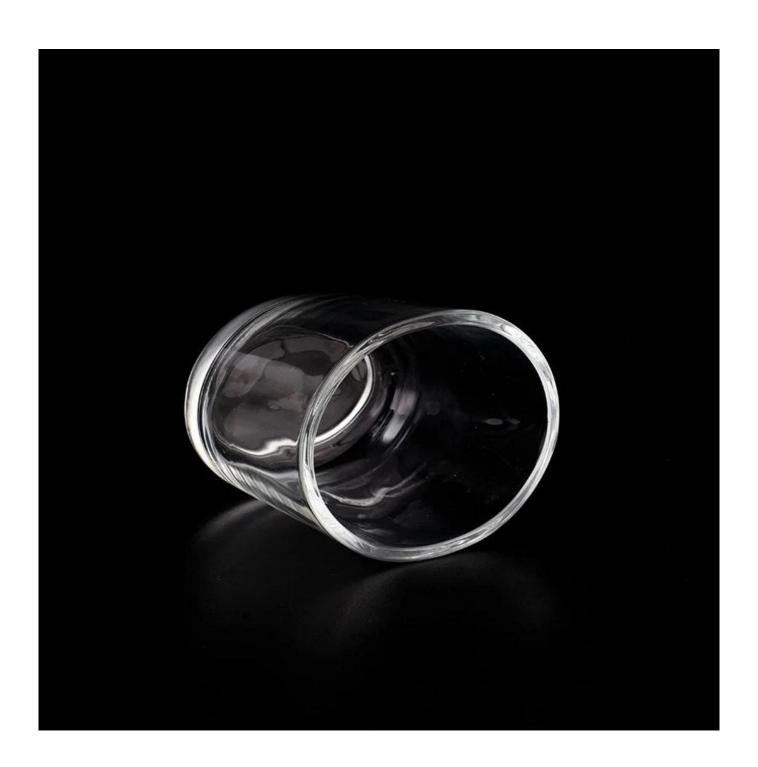

## Popular oval glass candle holder clear glass jars for dinning table decoration

Sunny Glasswares not only places OEM / ODM orders, but also helps many brands to start with product concepts.

## Why choose Sunny

| Article       | SGHY23092501                                                                                                    |
|---------------|-----------------------------------------------------------------------------------------------------------------|
| Cut it        | Top dia: 62*80mm Bottom dia: 40*58mm Height: 65mm Weight: 166g Capacity: 154ml                                  |
| Capacity      | candle holders of different sizes etc. It's available                                                           |
| Sampling time | 1.5 days if the shape and size of the products exist 2.15 days if you need a new shape and size of the products |
| package       | Regular security packing 24 pieces / 36 pieces / 48 pieces and so on for export carton with egg divider         |
| MOQ           | 5000pcs                                                                                                         |
| Delivery time | Within 55 days of order confirmation                                                                            |
| Payment terms | 30% deposit by T / T in advance, the balance after showing the copy of B / L                                    |