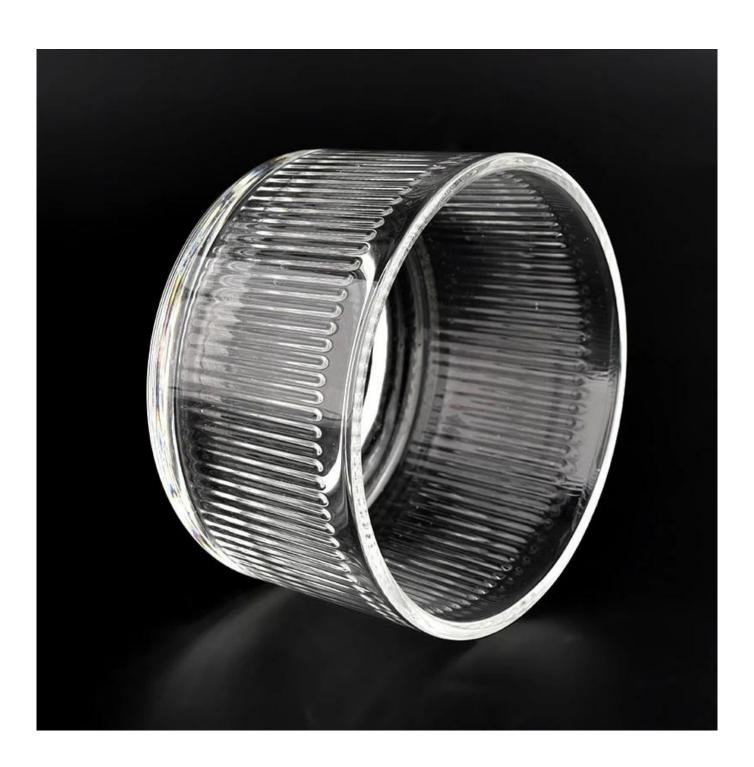

# Popular large glass candle vessels stripe round bottom candle jars

Sunny Glasswares not only places OEM / ODM orders, but also helps many brands to start with product concepts.

# Why choose Sunny

| Article       | SGKY22040804                                                                                                    |
|---------------|-----------------------------------------------------------------------------------------------------------------|
| Cut it        | Top dia: 130 mm Bottom dia: 130 mm Height: 78 mm Weight: 612 g Capcity: 636ml                                   |
| Capacity      | candle holders of different sizes etc. It's available                                                           |
| Sampling time | 1.5 days if the shape and size of the products exist 2.15 days if you need a new shape and size of the products |
| package       | Regular security packing 24 pieces / 36 pieces / 48 pieces and so on for export carton with egg divider         |
| MOQ           | 5000pcs                                                                                                         |
| Delivery time | Within 55 days of order confirmation                                                                            |
| Payment terms | 30% deposit by T / T in advance, the balance after showing the copy of B / L                                    |