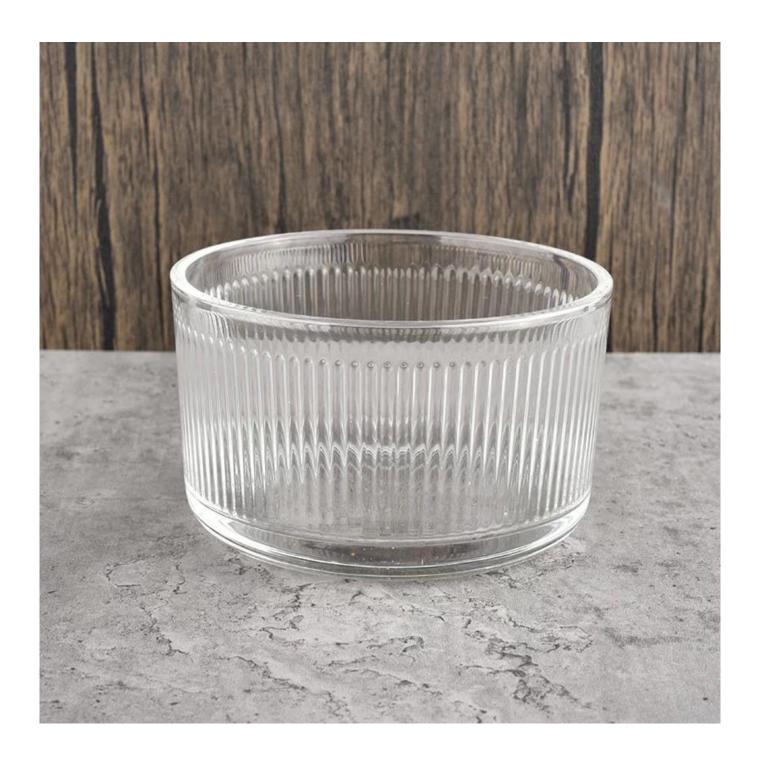

# Popular large glass candle vessels stripe round bottom candle jars

Sunny Glasswares not only places OEM / ODM orders, but also helps many brands to start with product concepts.

# Why choose Sunny

| Article       | SGKY22040804                                                                                                    |
|---------------|-----------------------------------------------------------------------------------------------------------------|
| Cut it        | Top dia: 130 mm Bottom dia: 130 mm Height: 78 mm Weight: 612 g Capcity: 636ml                                   |
| Capacity      | candle holders of different sizes etc. It's available                                                           |
| Sampling time | 1.5 days if the shape and size of the products exist 2.15 days if you need a new shape and size of the products |
| package       | Regular security packing 24 pieces / 36 pieces / 48 pieces and so on for export carton with egg divider         |
| MOQ           | 5000pcs                                                                                                         |
| Delivery time | Within 55 days of order confirmation                                                                            |
| Payment terms | 30% deposit by T / T in advance, the balance after showing the copy of B / L                                    |