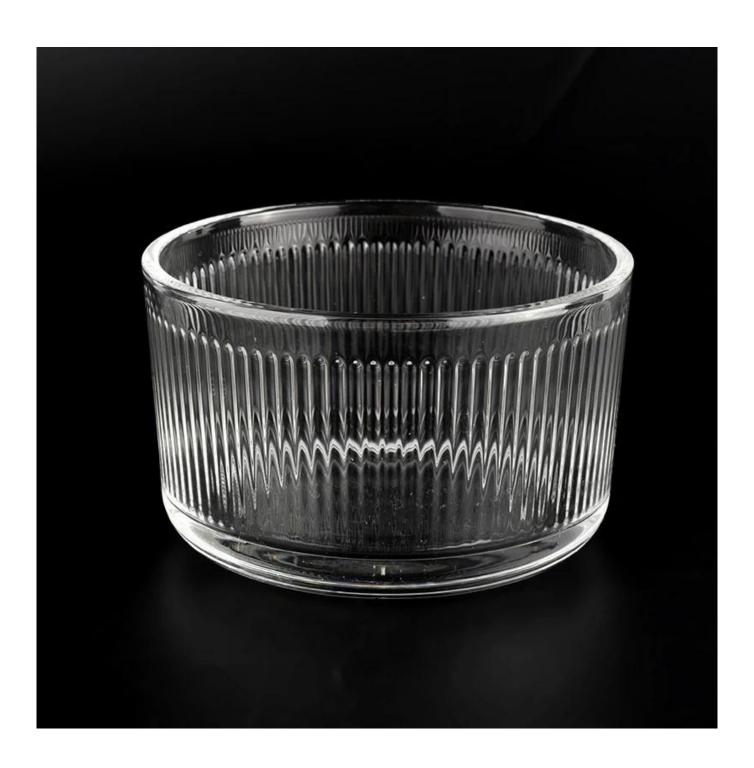

# Popular large glass candle vessels stripe round bottom candle jars

Sunny Glasswares not only places OEM / ODM orders, but also helps many brands to start with product concepts.

# Why choose Sunny

| Article       | SGKY22040804                                                                                                    |
|---------------|-----------------------------------------------------------------------------------------------------------------|
| Cut it        | Top dia: 130 mm Bottom dia: 130 mm Height: 78 mm Weight: 612 g Capcity: 636ml                                   |
| Capacity      | candle holders of different sizes etc. It's available                                                           |
| Sampling time | 1.5 days if the shape and size of the products exist 2.15 days if you need a new shape and size of the products |
| package       | Regular security packing 24 pieces / 36 pieces / 48 pieces and so on for export carton with egg divider         |
| MOQ           | 5000pcs                                                                                                         |
| Delivery time | Within 55 days of order confirmation                                                                            |
| Payment terms | 30% deposit by T / T in advance, the balance after showing the copy of B / L                                    |