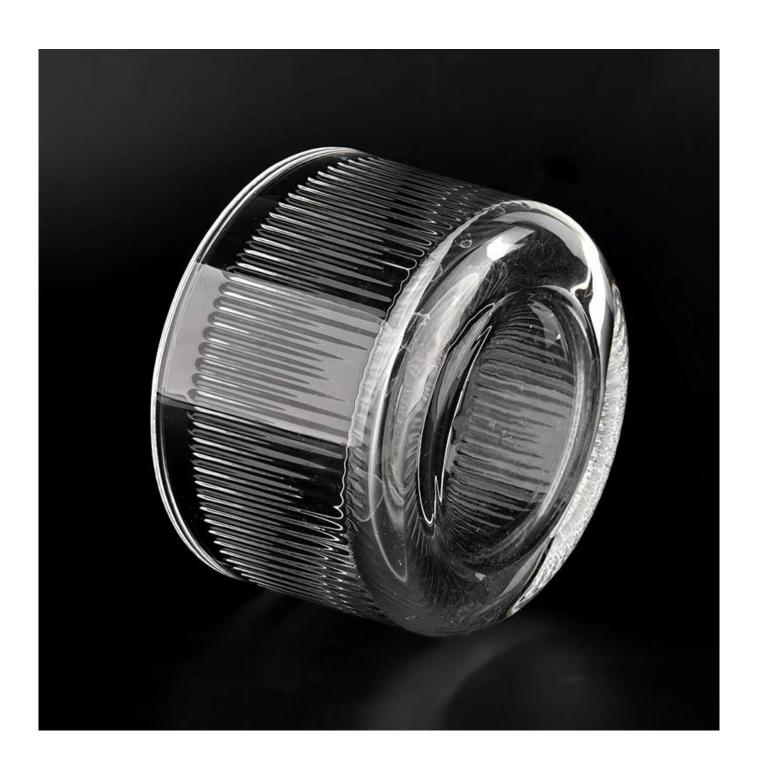

# Popular large glass candle vessels stripe round bottom candle jars

Sunny Glasswares not only places OEM / ODM orders, but also helps many brands to start with product concepts.

# Why choose Sunny

| Article       | SGKY22040804                                                                                                    |
|---------------|-----------------------------------------------------------------------------------------------------------------|
| Cut it        | Top dia: 130 mm Bottom dia: 130 mm Height: 78 mm Weight: 612 g Capcity: 636ml                                   |
| Capacity      | candle holders of different sizes etc. It's available                                                           |
| Sampling time | 1.5 days if the shape and size of the products exist 2.15 days if you need a new shape and size of the products |
| package       | Regular security packing 24 pieces / 36 pieces / 48 pieces and so on for export carton with egg divider         |
| MOQ           | 5000pcs                                                                                                         |
| Delivery time | Within 55 days of order confirmation                                                                            |
| Payment terms | 30% deposit by T / T in advance, the balance after showing the copy of B / L                                    |