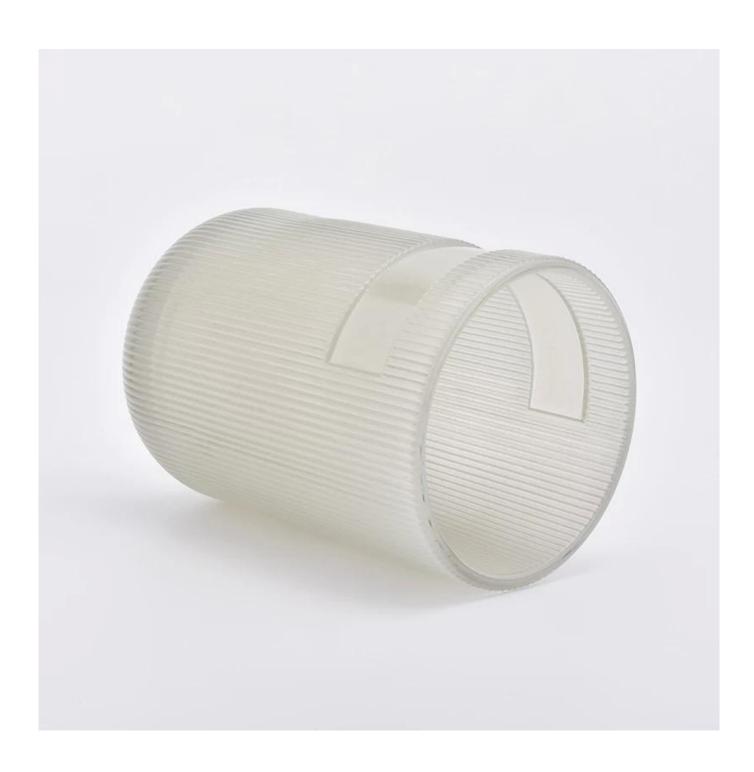

## Popular cylinder glass candler holder luxury home decoration 6oz 7oz 8oz

| product name   | Popular cylinder glass candler holder luxury home decoration 6oz 7oz 8oz                     |
|----------------|----------------------------------------------------------------------------------------------|
| Sample time    | 1. 5 days if at exist shaped and size of glass 2. 15 days if need new shape or size of glass |
| Measure(mm)    | Top dia: 74.6mm Bottom dia: 56mm Height: 108.5mm Weight: 387g Capacity: 285ml                |
| Packing        | Normal packing,Individual gift box, PVC box, window box, color box, white box, etc           |
| Delivery time  | Within 35 days after the sample and order confirmed                                          |
| Payment term   | 30% deposit by T/T in advance and the balance against the copy of B/L                        |
| Shipment       | By sea,by air,by Express and your shipping agent is acceptable                               |
| Usage Occasion | Home decor, Wedding Decoration, Wedding Favors, Decoration enhancement,                      |