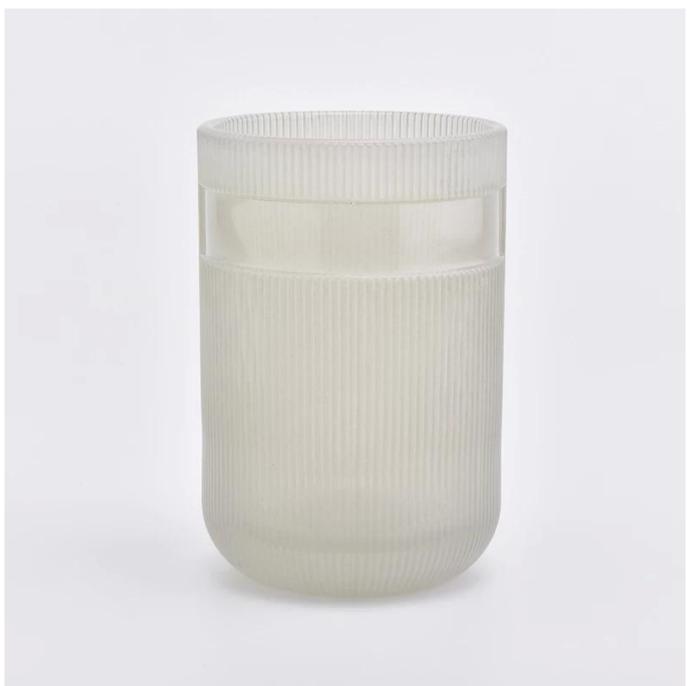

## Popular cylinder glass candler holder luxury home decoration 6oz 7oz 8oz

| product name   | Popular cylinder glass candler holder luxury home decoration 6oz 7oz 8oz                     |
|----------------|----------------------------------------------------------------------------------------------|
| Sample time    | 1. 5 days if at exist shaped and size of glass 2. 15 days if need new shape or size of glass |
| Measure(mm)    | Top dia: 74.6mm Bottom dia: 56mm Height: 108.5mm Weight: 387g Capacity: 285ml                |
| Packing        | Normal packing,Individual gift box, PVC box, window box, color box, white box, etc           |
| Delivery time  | Within 35 days after the sample and order confirmed                                          |
| Payment term   | 30% deposit by T/T in advance and the balance against the copy of B/L                        |
| Shipment       | By sea,by air,by Express and your shipping agent is acceptable                               |
| Usage Occasion | Home decor, Wedding Decoration, Wedding Favors, Decoration enhancement,                      |