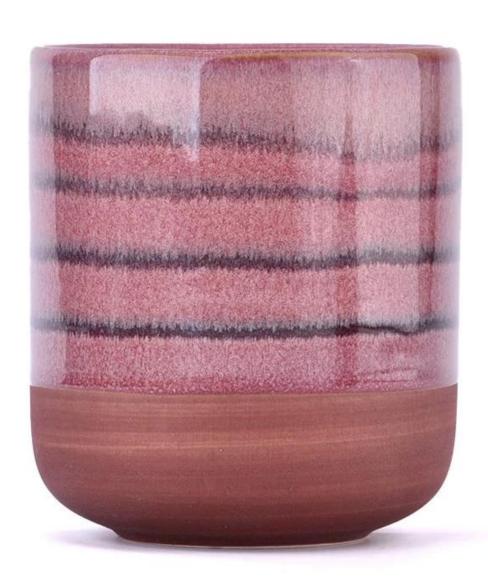

### **Product Description**

The **luxury glass candle jars** can be made from deep processing and keeping good quality.

It is suitable for home, wedding, party decorations and so on.

| product name   | Glass Candle Jar for Candle Making & Decoration                                                                     |  |
|----------------|---------------------------------------------------------------------------------------------------------------------|--|
| Sample time    | <ol> <li>7 days if at exist shaped and size of glass</li> <li>15 days if need new shape or size of glass</li> </ol> |  |
| Packing        | Normal packing,<br>Individual gift box, PVC box, window box, color box, white box, etc                              |  |
| Delivery time  | Within 45 days after the sample and order confirmed                                                                 |  |
| Payment term   | 30% deposit by T/T in advance and the balance against the copy of B/L                                               |  |
| Shipment       | By Sea, By Air, By Express, your shipping agent is acceptable                                                       |  |
| Usage Occasion | Home decor, Wedding Decoration, Various festivals, Decoration enhancement.                                          |  |