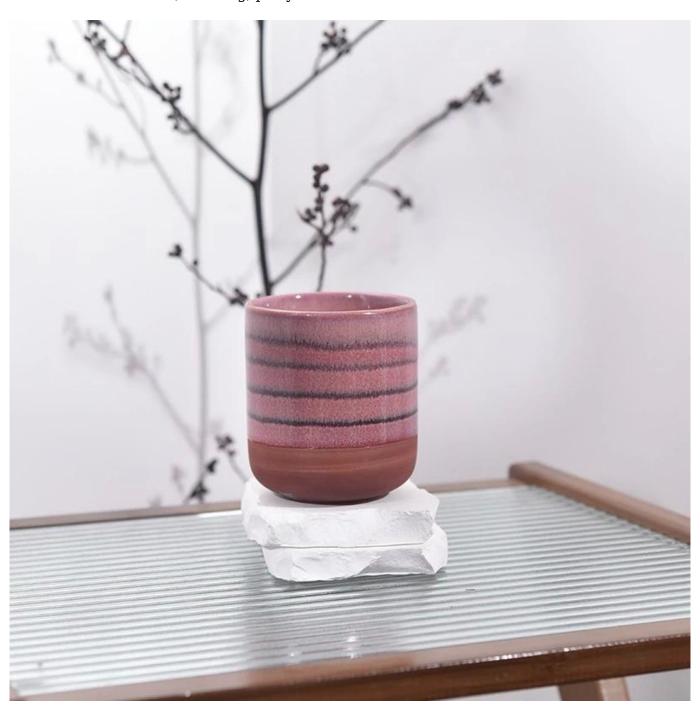

### **Product Description**

The **luxury glass candle jars** can be made from deep processing and keeping good quality.

It is suitable for home, wedding, party decorations and so on.

| product name   | Glass Candle Jar for Candle Making & Decoration                                                                     |  |
|----------------|---------------------------------------------------------------------------------------------------------------------|--|
| Sample time    | <ol> <li>7 days if at exist shaped and size of glass</li> <li>15 days if need new shape or size of glass</li> </ol> |  |
| Packing        | Normal packing,<br>Individual gift box, PVC box, window box, color box, white box, etc                              |  |
| Delivery time  | Within 45 days after the sample and order confirmed                                                                 |  |
| Payment term   | 30% deposit by T/T in advance and the balance against the copy of B/L                                               |  |
| Shipment       | By Sea, By Air, By Express, your shipping agent is acceptable                                                       |  |
| Usage Occasion | Home decor, Wedding Decoration, Various festivals, Decoration enhancement.                                          |  |