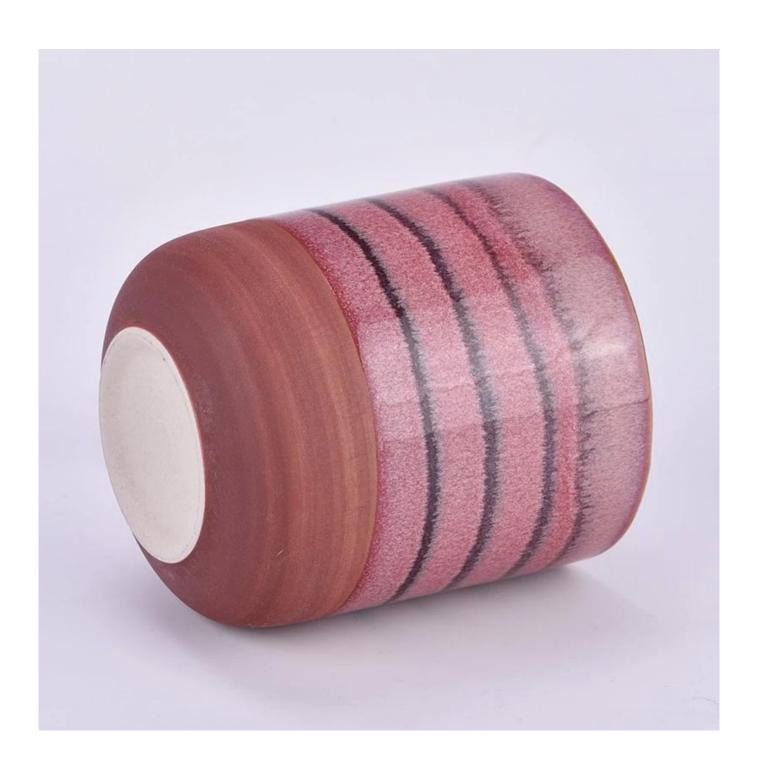

Popular Colored Glazed Ceramic Vessel Candle Jar for Candle Packing

### **Product Description**

The **luxury glass candle jars** can be made from deep processing and keeping good quality.

It is suitable for home, wedding, party decorations and so on.

| product name   | Glass Candle Jar for Candle Making & Decoration                                                                     |  |
|----------------|---------------------------------------------------------------------------------------------------------------------|--|
| Sample time    | <ol> <li>7 days if at exist shaped and size of glass</li> <li>15 days if need new shape or size of glass</li> </ol> |  |
| Packing        | Normal packing,<br>Individual gift box, PVC box, window box, color box, white box, etc                              |  |
| Delivery time  | Within 45 days after the sample and order confirmed                                                                 |  |
| Payment term   | 30% deposit by T/T in advance and the balance against the copy of B/L                                               |  |
| Shipment       | By Sea, By Air, By Express, your shipping agent is acceptable                                                       |  |
| Usage Occasion | Home decor, Wedding Decoration, Various festivals, Decoration enhancement.                                          |  |