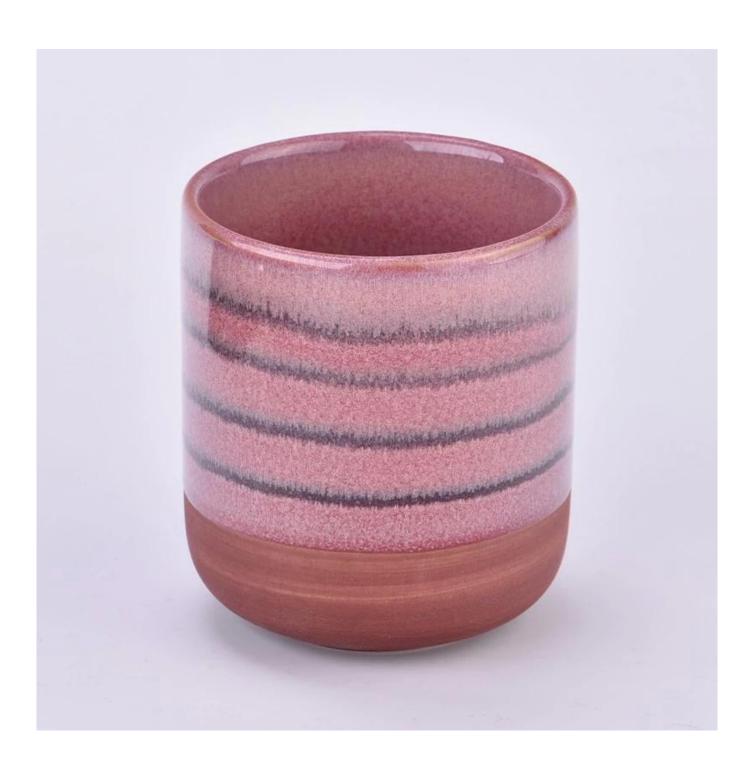

Popular Colored Glazed Ceramic Vessel Candle Jar for Candle Packing

### **Product Description**

The **luxury glass candle jars** can be made from deep processing and keeping good quality.

It is suitable for home, wedding, party decorations and so on.

| product name   | Glass Candle Jar for Candle Making & Decoration                                                                     |  |
|----------------|---------------------------------------------------------------------------------------------------------------------|--|
| Sample time    | <ol> <li>7 days if at exist shaped and size of glass</li> <li>15 days if need new shape or size of glass</li> </ol> |  |
| Packing        | Normal packing,<br>Individual gift box, PVC box, window box, color box, white box, etc                              |  |
| Delivery time  | Within 45 days after the sample and order confirmed                                                                 |  |
| Payment term   | 30% deposit by T/T in advance and the balance against the copy of B/L                                               |  |
| Shipment       | By Sea, By Air, By Express, your shipping agent is acceptable                                                       |  |
| Usage Occasion | Home decor, Wedding Decoration, Various festivals, Decoration enhancement.                                          |  |