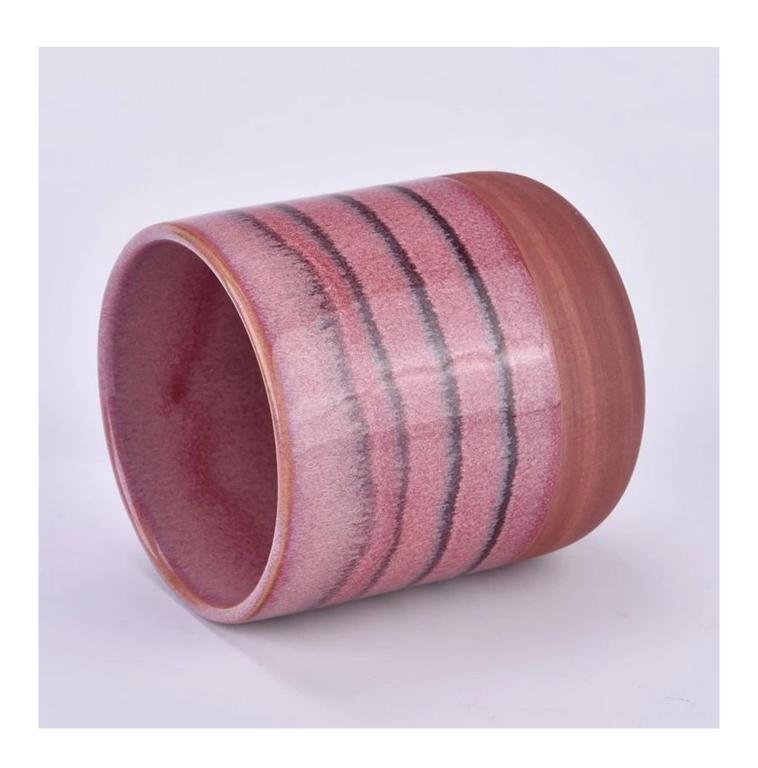

### **Product Description**

The **luxury glass candle jars** can be made from deep processing and keeping good quality.

It is suitable for home, wedding, party decorations and so on.

| product name   | Glass Candle Jar for Candle Making & Decoration                                                                     |  |
|----------------|---------------------------------------------------------------------------------------------------------------------|--|
| Sample time    | <ol> <li>7 days if at exist shaped and size of glass</li> <li>15 days if need new shape or size of glass</li> </ol> |  |
| Packing        | Normal packing,<br>Individual gift box, PVC box, window box, color box, white box, etc                              |  |
| Delivery time  | Within 45 days after the sample and order confirmed                                                                 |  |
| Payment term   | 30% deposit by T/T in advance and the balance against the copy of B/L                                               |  |
| Shipment       | By Sea, By Air, By Express, your shipping agent is acceptable                                                       |  |
| Usage Occasion | Home decor, Wedding Decoration, Various festivals, Decoration enhancement.                                          |  |