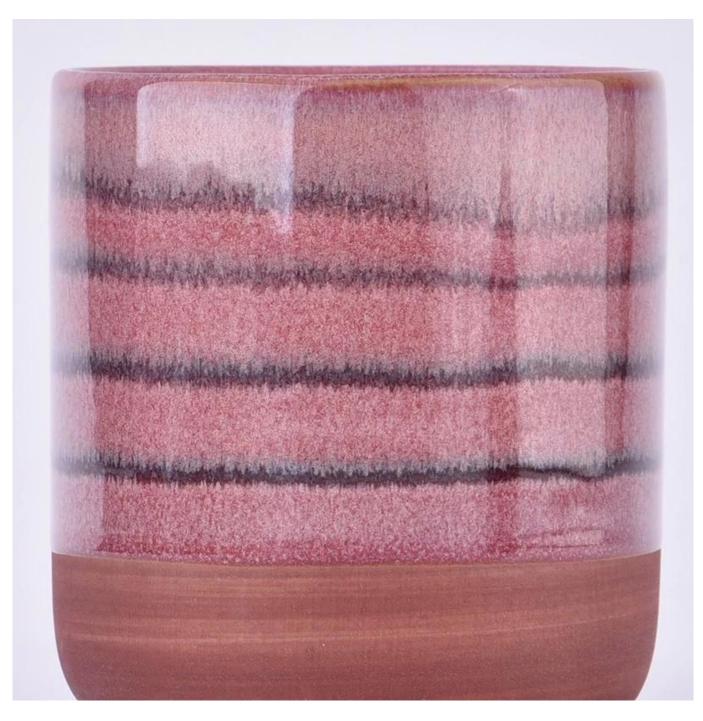

Popular Colored Glazed Ceramic Vessel Candle Jar for Candle Packing

### **Product Description**

The **luxury glass candle jars** can be made from deep processing and keeping good quality.

It is suitable for home, wedding, party decorations and so on.

| product name   | Glass Candle Jar for Candle Making & Decoration                                                                     |  |
|----------------|---------------------------------------------------------------------------------------------------------------------|--|
| Sample time    | <ol> <li>7 days if at exist shaped and size of glass</li> <li>15 days if need new shape or size of glass</li> </ol> |  |
| Packing        | Normal packing,<br>Individual gift box, PVC box, window box, color box, white box, etc                              |  |
| Delivery time  | Within 45 days after the sample and order confirmed                                                                 |  |
| Payment term   | 30% deposit by T/T in advance and the balance against the copy of B/L                                               |  |
| Shipment       | By Sea, By Air, By Express, your shipping agent is acceptable                                                       |  |
| Usage Occasion | Home decor, Wedding Decoration, Various festivals, Decoration enhancement.                                          |  |